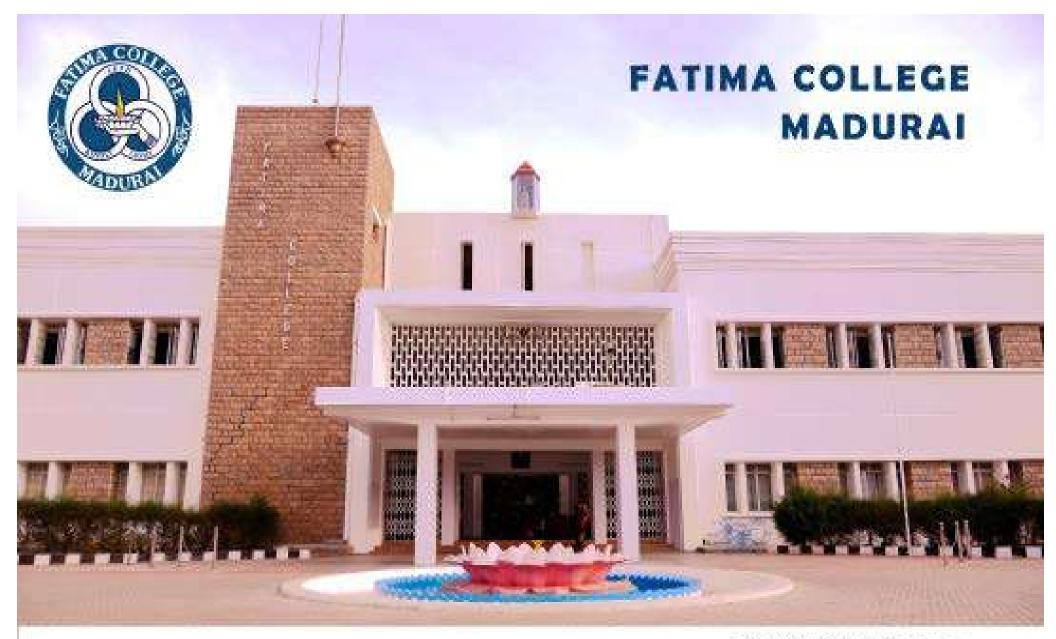

### PROFILE OF THE COLLEGE

Fatima College(Autonomous), Mary Land, Madurai, is a Post Graduate College for women affiliated to Madurai Kamaraj University. It is a Catholic Minority institution established and run by St. Joseph's Society of Madurai (of the Congregation of the Sisters of St. Joseph of Lyons, France). This institution came into existence through the tireless efforts of the missionary sisters of St. Joseph of Lyons and the zeal and heroic sacrifice of *Rev.Sr.Rose Benedicta* the Foundress of the College.

The College was started in St. Joseph's Campus Madurai as a Second Grade College with 63 students in 1953. The College was upgraded and become a Post Graduate College in 1964 and autonomous in 1990. The College now offers 20 Under Graduate Courses, 13 Post Graduate Courses, 3 Professional courses, 5 M.Phil. Courses and 4 Departments have become Research Centres. It has a strength of 4533 students, 214 Teaching Staff and 105 Non-Teaching Staff.