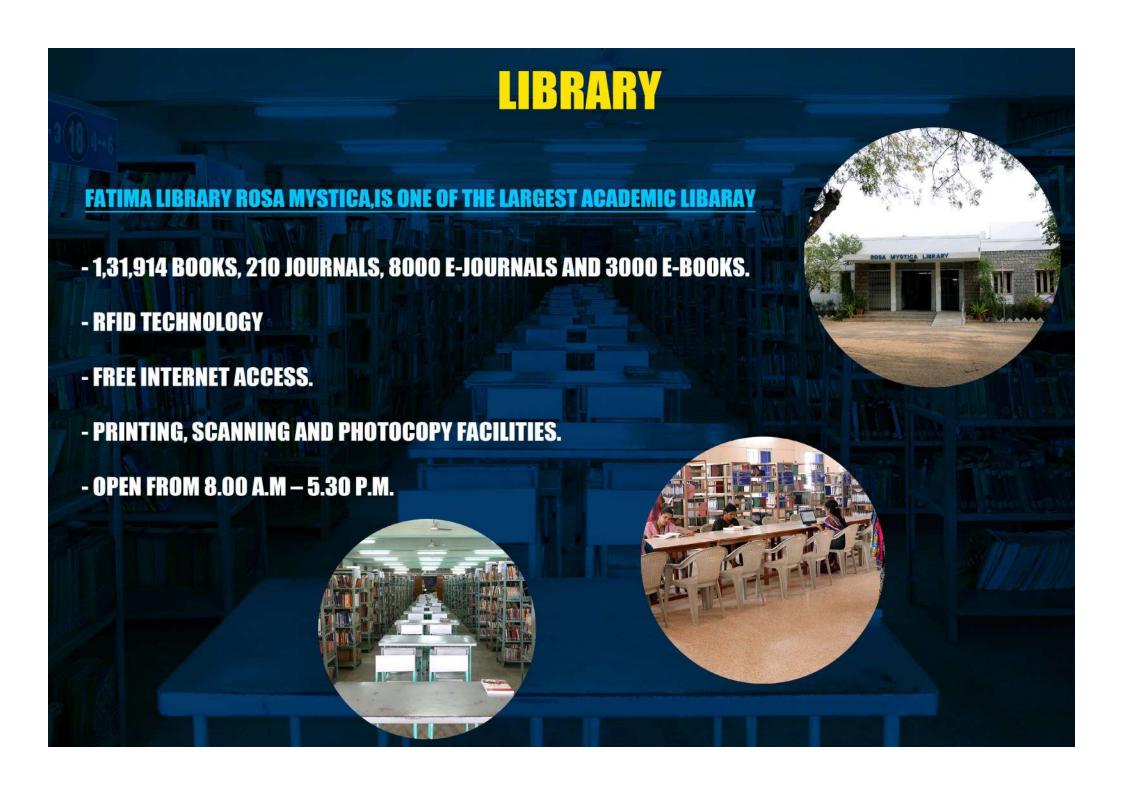

**Courses of Study**

# UNDER GRADUATE COURSES (Autonomous) SEMESTER SYSTEM MEDIUM – ENGLISH

Part I: Tamil, Hindi, French (Beginners in French are eligible to apply for

Part I French)

Part II: English Communication Skills offered in 3 streams Basic,

Intermediate and Advanced

Part III: Major, Allied core, Allied Option, Major Elective, Inter

Departmental Tie ups. Inter disciplinary Electives, Skill-based Courses,

Foundation Courses, Project and Industrial Internships.

Part IV: Non Major Elective, Value Education, Human Rights Education,

**Environmental Studies, NCC Theory.** 

Part V: (Each Student should opt for any one of the activities)

SHIFT - I

Physical Education, NSS, NCC, Women's Cell, AICUF

SHIFT - II

Physical Education, Youth Red Cross, Rotaract, Women's Cell, AICUF.







## **INCUBATION CENTRE**





## **NUTRI-CAFÉ**









### "WEAT – WOMEN EMPOWERMENT ANIMATION AND TRAINING PROGRAMME"

IN KEEPING WITH ITS VISION TO EMPOWER WOMEN THROUGH EDUCATION AND TRAINING, FATIMA COLLEGE STARTED THE WEAT PROGRAMME FOR UNEMPLOYED RURAL WOMEN AND SCHOOL DROPOUTS. THE VARIOUS COURSES OFFERED UNDER THIS PROGRAMME HELP THE UNDERPRIVILEGED TO BECOME SELF EMPLOYED.



## RESIDENTIAL FACILITIES





The College Management runs the Hostel with 7 Blocks located in the same campus. Preference is given to those who come from faraway places. Local students are not admitted. Deserving Catholic Dalits and the poor are given a few scholarships in the hostel. Application forms for hostel accommodation are issued in the College. Only those who have secured admission in the Co