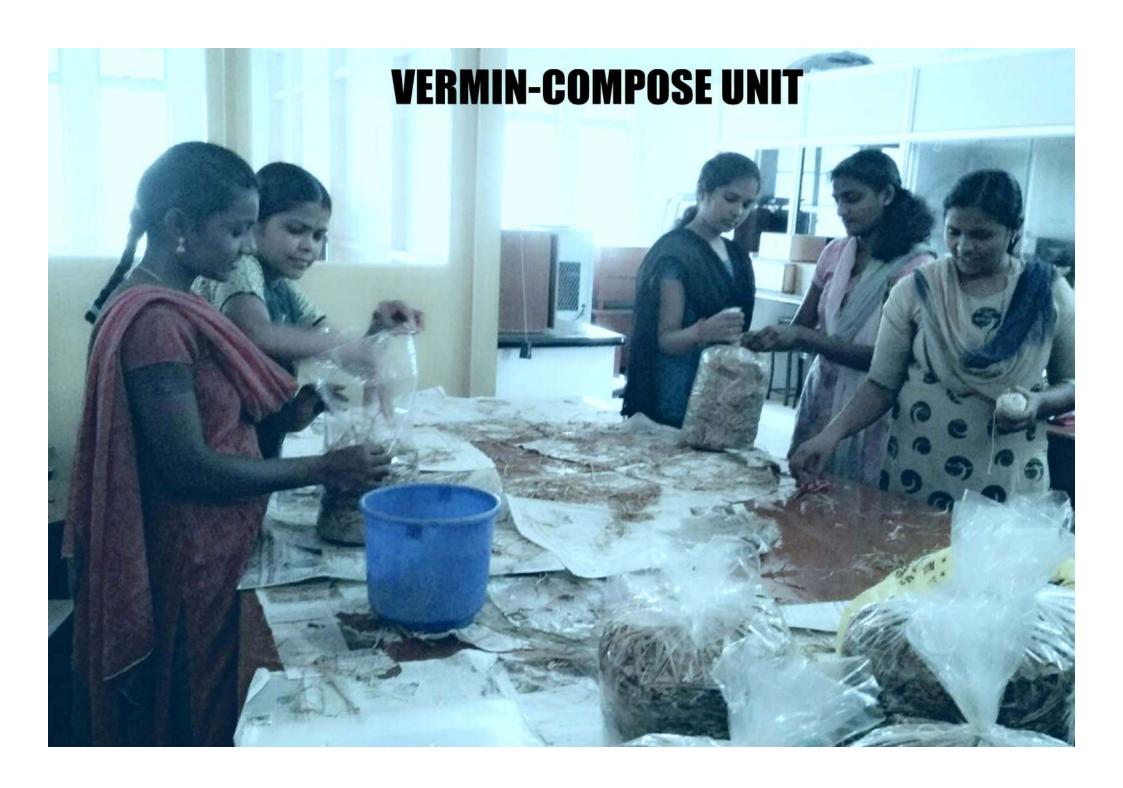

UATE COURSES (Autonomous) SEMESTER SYSTEM MEDIUM – ENGLISH

Part I: Tamil, Hindi, French (Beginners in French are eligible to apply for

Part I French)

Part II: English Communication Skills offered in 3 streams Basic,

Intermediate and Advanced

Part III: Major, Allied core, Allied Option, Major Elective, Inter

Departmental Tie ups. Inter disciplinary Electives, Skill-based Courses,

Foundation Courses, Project and Industrial Internships.

Part IV: Non Major Elective, Value Education, Human Rights Education,

**Environmental Studies, NCC Theory.** 

Part V: (Each Student should opt for any one of the activities)

SHIFT - I

Physical Education, NSS, NCC, Women's Cell, AICUF

SHIFT - II

Physical Education, Youth Red Cross, Rotaract, Women's Cell, AICUF.







## **INCUBATION CENTRE**





## **NUTRI-CAFÉ**









### "WEAT – WOMEN EMPOWERMENT ANIMATION AND TRAINING PROGRAMME"

IN KEEPING WITH ITS VISION TO EMPOWER WOMEN THROUGH EDUCATION AND TRAINING, FATIMA COLLEGE STARTED THE WEAT PROGRAMME FOR UNEMPLOYED RURAL WOMEN AND SCHOOL DROPOUTS. THE VARIOUS COURSES OFFERED UNDER THIS PROGRAMME HELP THE UNDERPRIVILEGED TO BECOME SELF EMPLOYED.



## RESIDENTIAL FACILITIES





The College Management runs the Hostel with 7 Blocks located in the same campus. Preference is given to those who come from faraway places. Local students are not admitted. Deserving Catholic Dalits and the poor are given a few scholarships in the hostel. Application forms for hostel accommodation are issued in the College. Only those who have secured admission in the College and have paid the College fe