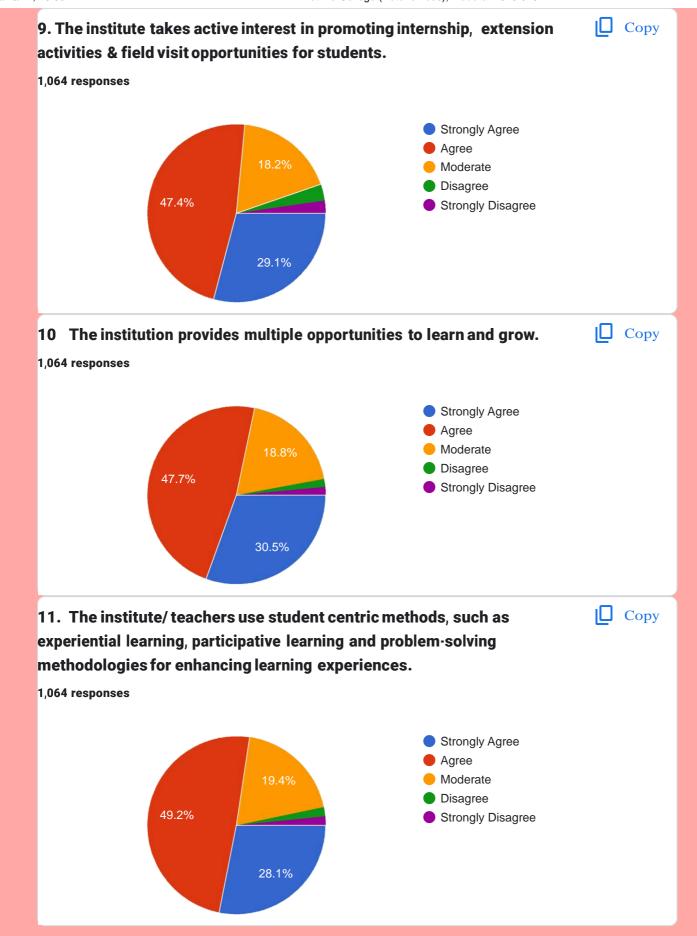

2MBA09  |
|            |

| 2022MBA56  |
|------------|
| 2022MBA59  |
| 2022MBA03  |
| 2021MB73   |
| 2021b27    |
| 2021AB29   |
| 2021B12    |
| 2021B13    |
| 2021MB90   |
| 2022MBA02  |
| 2022mba47  |
| 2021MB99   |
| 2022MBA70  |
| 2022MCC17  |
| 2022MBA33  |
| 2022MBA10  |
| 2022MSCB18 |
| 2021MB79   |
| 2022MBA74  |
| 2021AB22   |
| 2022MBA12  |
| 2022MBA31  |
| 2022mba04  |
|            |

| 2021b47    |
|------------|
| 2021MB100  |
| 2022mba49  |
| 2022MBA88  |
| 2022MBA24  |
| 2021B29    |
| 2022mba46  |
| 2022MSCC15 |
| 2022MBA27  |
| 2022MBA79  |
| 2021AB01   |
| 2022MSCC09 |
| 2021B43    |
| 2021AB46   |
| 2022MSCC22 |
| 2022MBA18  |
| 2022MSCC05 |
| 2021AB18   |
| 2022MSCB21 |
| 2022MSCC16 |
| 2021B46    |
| 2021MB71   |
| 2021B30    |
|            |































| <ul><li>15. Give three observation / suggestions to improve the overall teaching – learning experience in Fatima College.</li></ul> |
|-------------------------------------------------------------------------------------------------------------------------------------|
| 1,064 responses                                                                                                                     |
| Good                                                                                                                                |
| Nil                                                                                                                                 |
| No