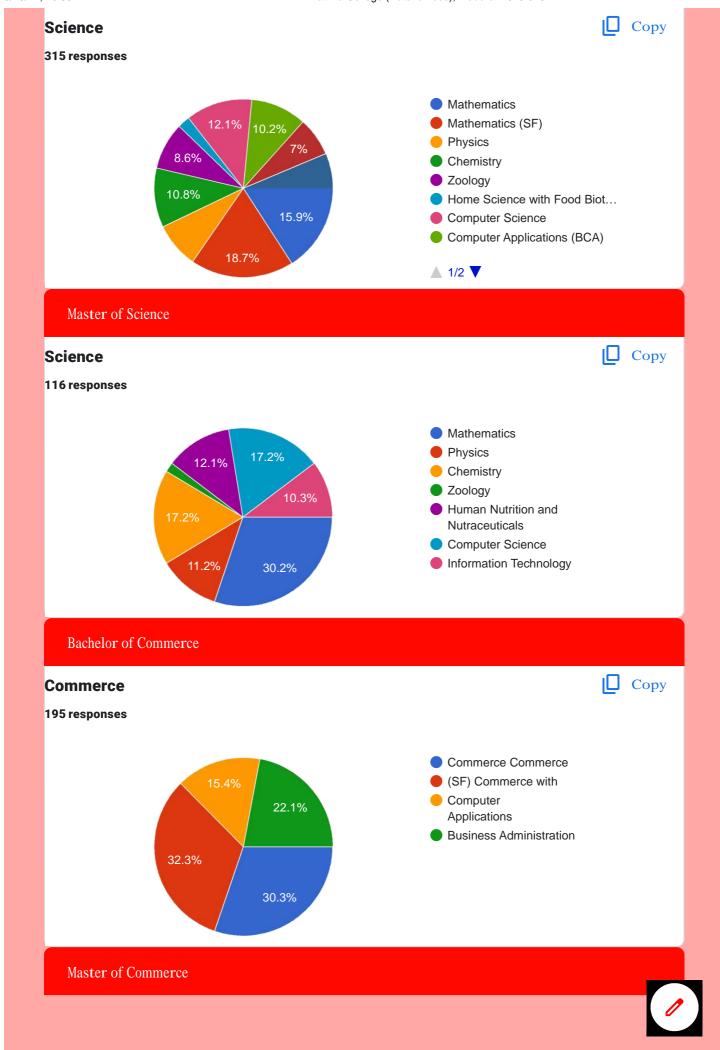

32   |
| 2022MBA09  |
|            |

| 2022MBA56  |
|------------|
| 2022MBA59  |
| 2022MBA03  |
| 2021MB73   |
| 2021b27    |
| 2021AB29   |
| 2021B12    |
| 2021B13    |
| 2021MB90   |
| 2022MBA02  |
| 2022mba47  |
| 2021MB99   |
| 2022MBA70  |
| 2022MCC17  |
| 2022MBA33  |
| 2022MBA10  |
| 2022MSCB18 |
| 2021MB79   |
| 2022MBA74  |
| 2021AB22   |
| 2022MBA12  |
| 2022MBA31  |
| 2022mba04  |
|            |

| 2021b47    |
|------------|
| 2021MB100  |
| 2022mba49  |
| 2022MBA88  |
| 2022MBA24  |
| 2021B29    |
| 2022mba46  |
| 2022MSCC15 |
| 2022MBA27  |
| 2022MBA79  |
| 2021AB01   |
| 2022MSCC09 |
| 2021B43    |
| 2021AB46   |
| 2022MSCC22 |
| 2022MBA18  |
| 2022MSCC05 |
| 2021AB18   |
| 2022MSCB21 |
| 2022MSCC16 |
| 2021B46    |
| 2021MB71   |
| 2021B30    |
|            |































| <ul><li>15. Give three observation / suggestions to improve the overall teaching – learning experience in Fatima College.</li></ul> |
|-------------------------------------------------------------------------------------------------------------------------------------|
| 1,064 responses                                                                                                                     |
| Good                                                                                                                                |
| Nil                                                                                                                                 |
| No