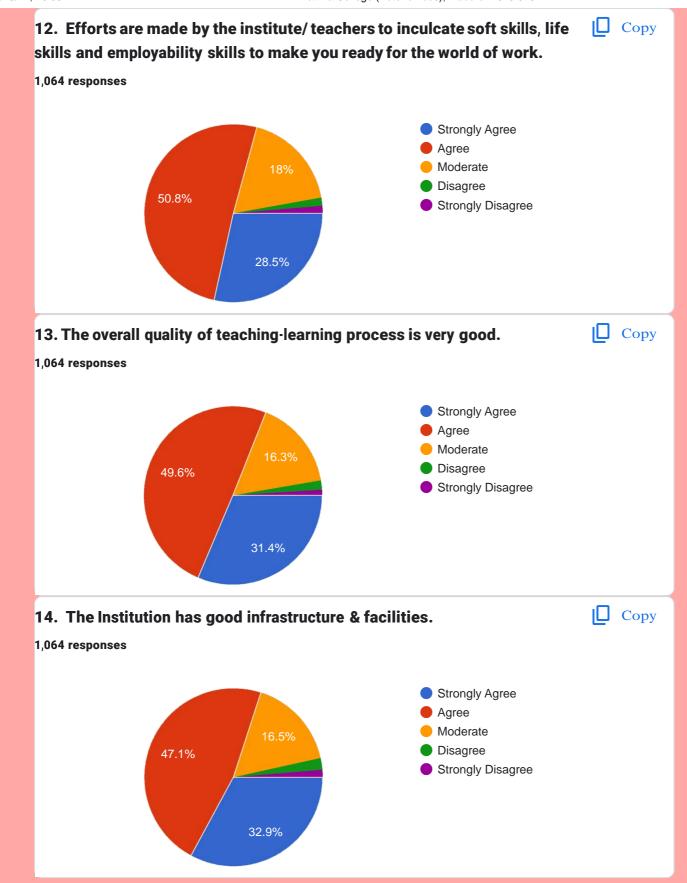

09  |
|            |

| 2022MBA56  |
|------------|
| 2022MBA59  |
| 2022MBA03  |
| 2021MB73   |
| 2021b27    |
| 2021AB29   |
| 2021B12    |
| 2021B13    |
| 2021MB90   |
| 2022MBA02  |
| 2022mba47  |
| 2021MB99   |
| 2022MBA70  |
| 2022MCC17  |
| 2022MBA33  |
| 2022MBA10  |
| 2022MSCB18 |
| 2021MB79   |
| 2022MBA74  |
| 2021AB22   |
| 2022MBA12  |
| 2022MBA31  |
| 2022mba04  |
|            |

| 2021b47    |
|------------|
| 2021MB100  |
| 2022mba49  |
| 2022MBA88  |
| 2022MBA24  |
| 2021B29    |
| 2022mba46  |
| 2022MSCC15 |
| 2022MBA27  |
| 2022MBA79  |
| 2021AB01   |
| 2022MSCC09 |
| 2021B43    |
| 2021AB46   |
| 2022MSCC22 |
| 2022MBA18  |
| 2022MSCC05 |
| 2021AB18   |
| 2022MSCB21 |
| 2022MSCC16 |
| 2021B46    |
| 2021MB71   |
| 2021B30    |
|            |































| <ul><li>15. Give three observation / suggestions to improve the overall teaching – learning experience in Fatima College.</li></ul> |
|-------------------------------------------------------------------------------------------------------------------------------------|
| 1,064 responses                                                                                                                     |
| Good                                                                                                                                |
| Nil                                                                                                                                 |
| No