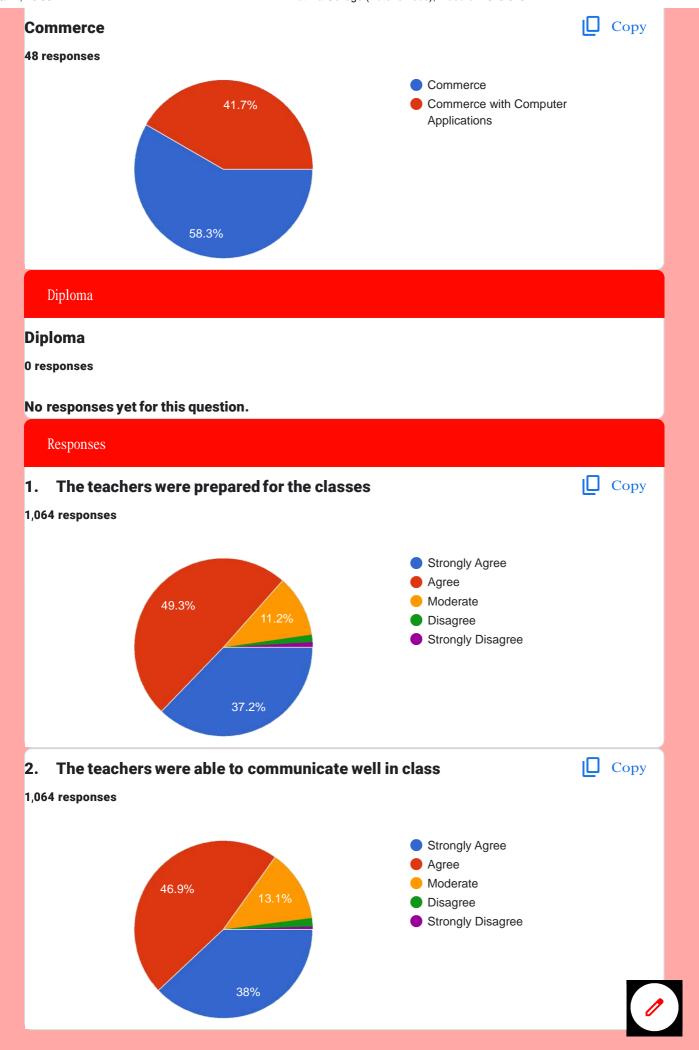

|
| 2022MBA09  |
|            |

| 2022MBA56  |
|------------|
| 2022MBA59  |
| 2022MBA03  |
| 2021MB73   |
| 2021b27    |
| 2021AB29   |
| 2021B12    |
| 2021B13    |
| 2021MB90   |
| 2022MBA02  |
| 2022mba47  |
| 2021MB99   |
| 2022MBA70  |
| 2022MCC17  |
| 2022MBA33  |
| 2022MBA10  |
| 2022MSCB18 |
| 2021MB79   |
| 2022MBA74  |
| 2021AB22   |
| 2022MBA12  |
| 2022MBA31  |
| 2022mba04  |
|            |

| 2021b47    |
|------------|
| 2021MB100  |
| 2022mba49  |
| 2022MBA88  |
| 2022MBA24  |
| 2021B29    |
| 2022mba46  |
| 2022MSCC15 |
| 2022MBA27  |
| 2022MBA79  |
| 2021AB01   |
| 2022MSCC09 |
| 2021B43    |
| 2021AB46   |
| 2022MSCC22 |
| 2022MBA18  |
| 2022MSCC05 |
| 2021AB18   |
| 2022MSCB21 |
| 2022MSCC16 |
| 2021B46    |
| 2021MB71   |
| 2021B30    |
|            |































| <ul><li>15. Give three observation / suggestions to improve the overall teaching – learning experience in Fatima College.</li></ul> |
|-------------------------------------------------------------------------------------------------------------------------------------|
| 1,064 responses                                                                                                                     |
| Good                                                                                                                                |
| Nil                                                                                                                                 |
| No