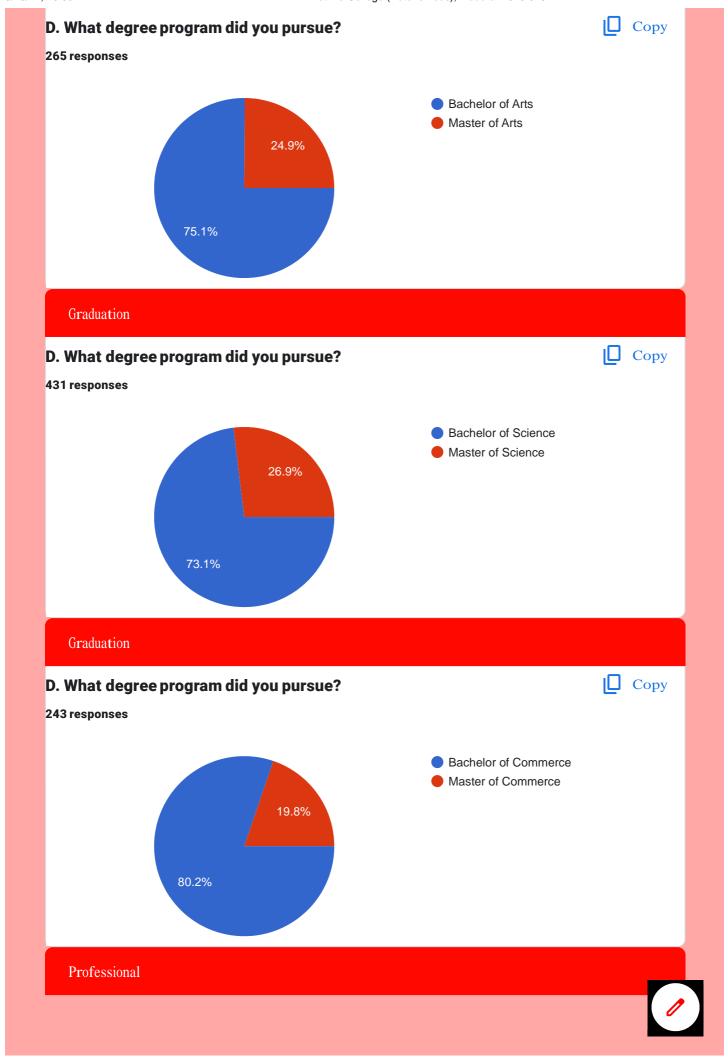

2021AB32   |
| 2022MBA09  |
|            |

| 2022MBA56  |
|------------|
| 2022MBA59  |
| 2022MBA03  |
| 2021MB73   |
| 2021b27    |
| 2021AB29   |
| 2021B12    |
| 2021B13    |
| 2021MB90   |
| 2022MBA02  |
| 2022mba47  |
| 2021MB99   |
| 2022MBA70  |
| 2022MCC17  |
| 2022MBA33  |
| 2022MBA10  |
| 2022MSCB18 |
| 2021MB79   |
| 2022MBA74  |
| 2021AB22   |
| 2022MBA12  |
| 2022MBA31  |
| 2022mba04  |
|            |

| 2021b47    |
|------------|
| 2021MB100  |
| 2022mba49  |
| 2022MBA88  |
| 2022MBA24  |
| 2021B29    |
| 2022mba46  |
| 2022MSCC15 |
| 2022MBA27  |
| 2022MBA79  |
| 2021AB01   |
| 2022MSCC09 |
| 2021B43    |
| 2021AB46   |
| 2022MSCC22 |
| 2022MBA18  |
| 2022MSCC05 |
| 2021AB18   |
| 2022MSCB21 |
| 2022MSCC16 |
| 2021B46    |
| 2021MB71   |
| 2021B30    |
|            |































| <ul><li>15. Give three observation / suggestions to improve the overall teaching – learning experience in Fatima College.</li></ul> |
|-------------------------------------------------------------------------------------------------------------------------------------|
| 1,064 responses                                                                                                                     |
| Good                                                                                                                                |
| Nil                                                                                                                                 |
| No