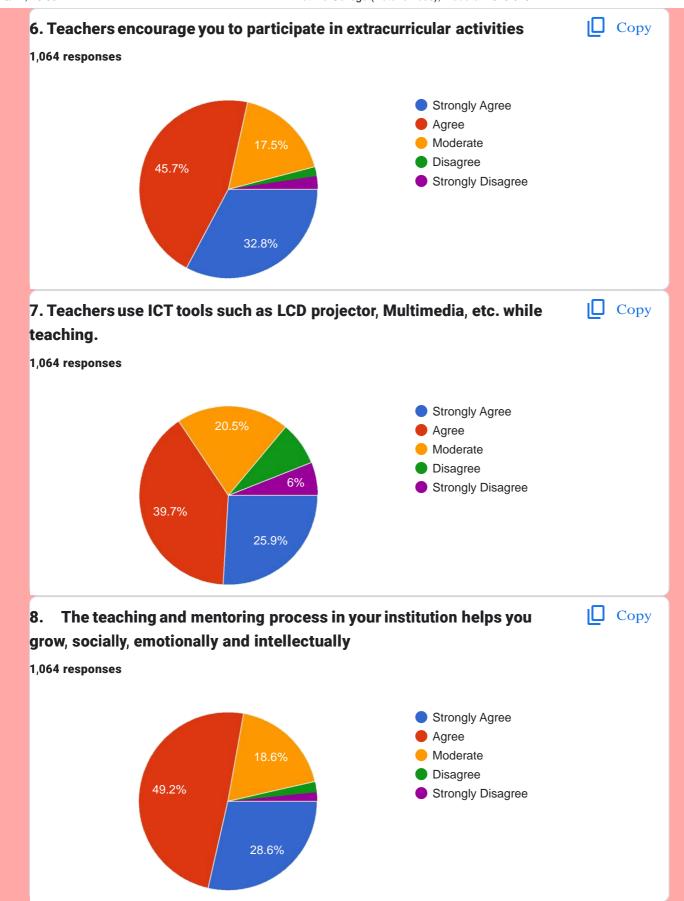

2022MBA09  |
|            |

| 2022MBA56  |
|------------|
| 2022MBA59  |
| 2022MBA03  |
| 2021MB73   |
| 2021b27    |
| 2021AB29   |
| 2021B12    |
| 2021B13    |
| 2021MB90   |
| 2022MBA02  |
| 2022mba47  |
| 2021MB99   |
| 2022MBA70  |
| 2022MCC17  |
| 2022MBA33  |
| 2022MBA10  |
| 2022MSCB18 |
| 2021MB79   |
| 2022MBA74  |
| 2021AB22   |
| 2022MBA12  |
| 2022MBA31  |
| 2022mba04  |
|            |

| 2021b47    |
|------------|
| 2021MB100  |
| 2022mba49  |
| 2022MBA88  |
| 2022MBA24  |
| 2021B29    |
| 2022mba46  |
| 2022MSCC15 |
| 2022MBA27  |
| 2022MBA79  |
| 2021AB01   |
| 2022MSCC09 |
| 2021B43    |
| 2021AB46   |
| 2022MSCC22 |
| 2022MBA18  |
| 2022MSCC05 |
| 2021AB18   |
| 2022MSCB21 |
| 2022MSCC16 |
| 2021B46    |
| 2021MB71   |
| 2021B30    |
|            |































| <ul><li>15. Give three observation / suggestions to improve the overall teaching – learning experience in Fatima College.</li></ul> |
|-------------------------------------------------------------------------------------------------------------------------------------|
| 1,064 responses                                                                                                                     |
| Good                                                                                                                                |
| Nil                                                                                                                                 |
| No