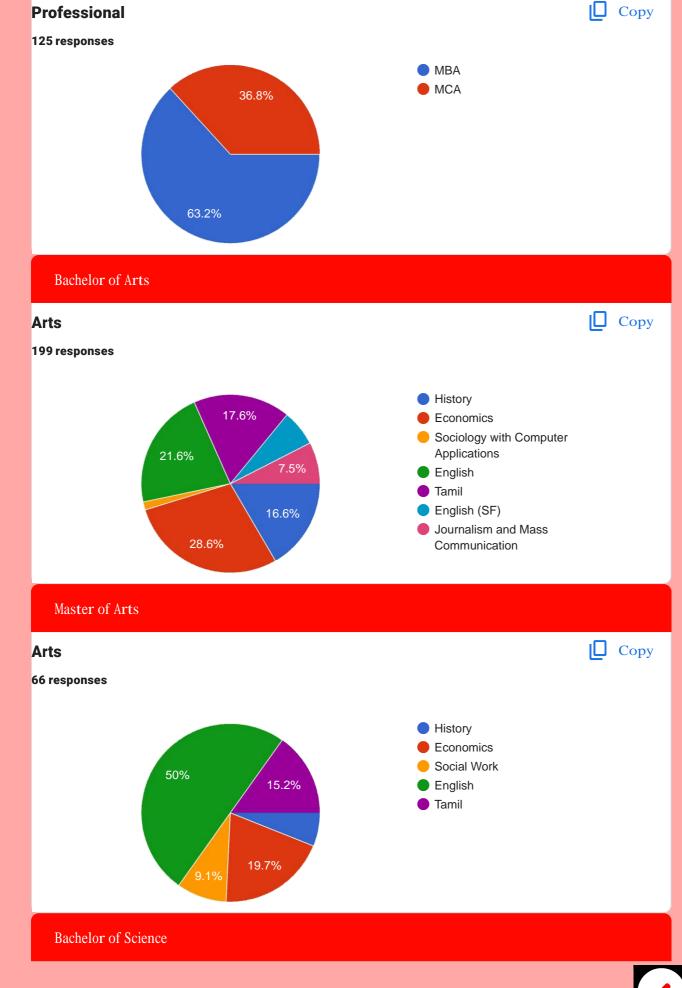

21AB32   |
| 2022MBA09  |
|            |

| 2022MBA56  |
|------------|
| 2022MBA59  |
| 2022MBA03  |
| 2021MB73   |
| 2021b27    |
| 2021AB29   |
| 2021B12    |
| 2021B13    |
| 2021MB90   |
| 2022MBA02  |
| 2022mba47  |
| 2021MB99   |
| 2022MBA70  |
| 2022MCC17  |
| 2022MBA33  |
| 2022MBA10  |
| 2022MSCB18 |
| 2021MB79   |
| 2022MBA74  |
| 2021AB22   |
| 2022MBA12  |
| 2022MBA31  |
| 2022mba04  |
|            |

| 2021b47    |
|------------|
| 2021MB100  |
| 2022mba49  |
| 2022MBA88  |
| 2022MBA24  |
| 2021B29    |
| 2022mba46  |
| 2022MSCC15 |
| 2022MBA27  |
| 2022MBA79  |
| 2021AB01   |
| 2022MSCC09 |
| 2021B43    |
| 2021AB46   |
| 2022MSCC22 |
| 2022MBA18  |
| 2022MSCC05 |
| 2021AB18   |
| 2022MSCB21 |
| 2022MSCC16 |
| 2021B46    |
| 2021MB71   |
| 2021B30    |
|            |































| <ul><li>15. Give three observation / suggestions to improve the overall teaching – learning experience in Fatima College.</li></ul> |
|-------------------------------------------------------------------------------------------------------------------------------------|
| 1,064 responses                                                                                                                     |
| Good                                                                                                                                |
| Nil                                                                                                                                 |
| No