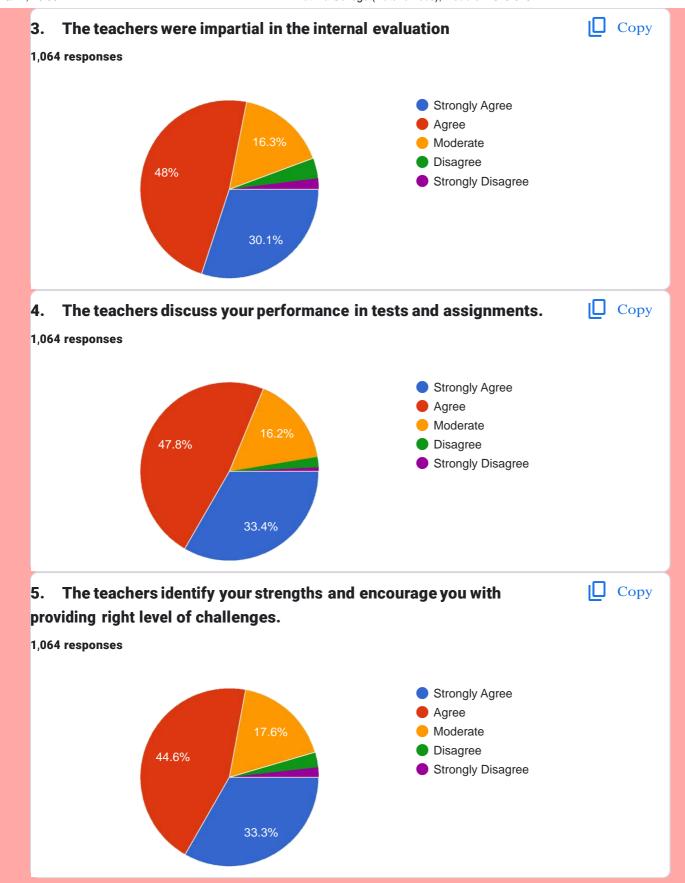

|
| 2022MBA09  |
|            |

| 2022MBA56  |
|------------|
| 2022MBA59  |
| 2022MBA03  |
| 2021MB73   |
| 2021b27    |
| 2021AB29   |
| 2021B12    |
| 2021B13    |
| 2021MB90   |
| 2022MBA02  |
| 2022mba47  |
| 2021MB99   |
| 2022MBA70  |
| 2022MCC17  |
| 2022MBA33  |
| 2022MBA10  |
| 2022MSCB18 |
| 2021MB79   |
| 2022MBA74  |
| 2021AB22   |
| 2022MBA12  |
| 2022MBA31  |
| 2022mba04  |
|            |

| 2021b47    |
|------------|
| 2021MB100  |
| 2022mba49  |
| 2022MBA88  |
| 2022MBA24  |
| 2021B29    |
| 2022mba46  |
| 2022MSCC15 |
| 2022MBA27  |
| 2022MBA79  |
| 2021AB01   |
| 2022MSCC09 |
| 2021B43    |
| 2021AB46   |
| 2022MSCC22 |
| 2022MBA18  |
| 2022MSCC05 |
| 2021AB18   |
| 2022MSCB21 |
| 2022MSCC16 |
| 2021B46    |
| 2021MB71   |
| 2021B30    |
|            |































| <ul><li>15. Give three observation / suggestions to improve the overall teaching – learning experience in Fatima College.</li></ul> |
|-------------------------------------------------------------------------------------------------------------------------------------|
| 1,064 responses                                                                                                                     |
| Good                                                                                                                                |
| Nil                                                                                                                                 |
| No