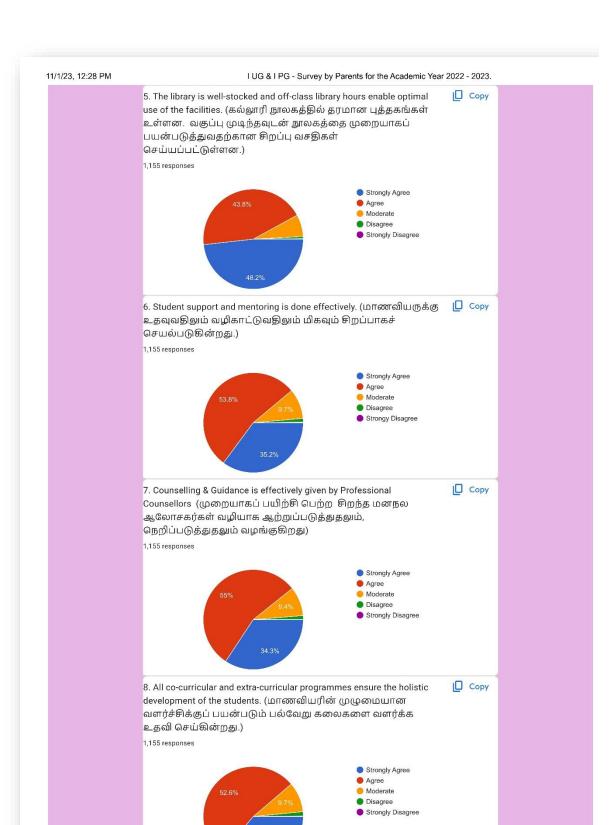

# FATIMA COLLEGE

(Autonomous)

Re-Accredited with 'A++' Grade by NAAC (Cycle IV)
Mary Land, Madurai - 625 018.

Parental Survey 2022 - 2023

Survey of Parents opinion on sending their Wards to College 1,155 responses