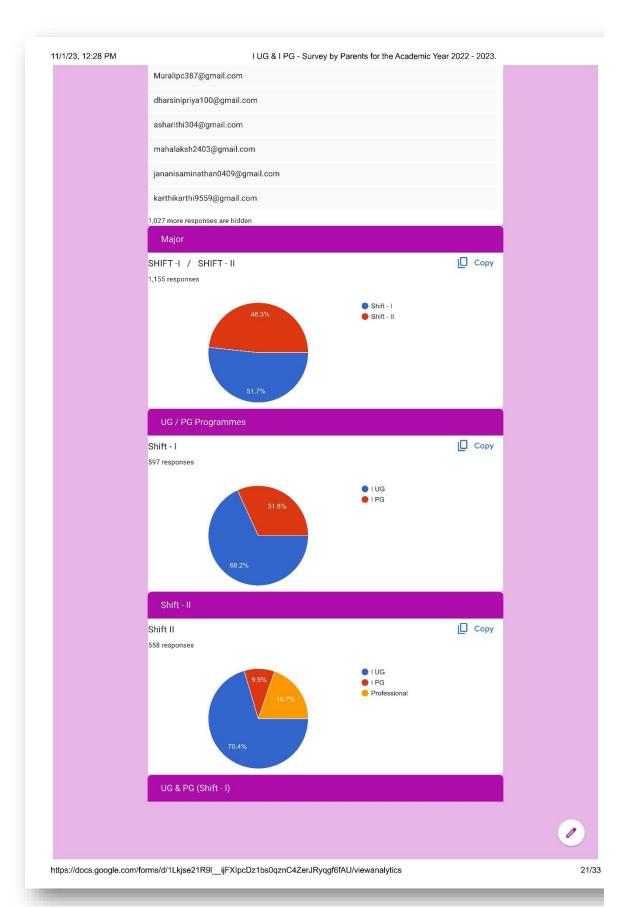

# I UG & I PG - Survey by Parents for the Academic Year 2022 - 2023.

# I UG & I PG - Survey by Parents for the Academic Year 2022 - 2023.

I UG & I PG - Survey by Parents for the Academic Year 2022 - 2023.

20. Having selected Fatima College for your daughter's graduation/post graduation in Arts and Science programmes, do you think your expectations were met? (கலை மற்றும் அறிவியல் பாடங்களில் இளநிலை - முதுநிலைப் பட்டங்களைப் பெறுவதற்கு உங்கள் மகளுக்காக இக்கல்லூரியைத் தேர்வு செய்த உங்கள் எதிர்பார்ப்புகள் பூர்த்தியாகியுள்ளனவா?