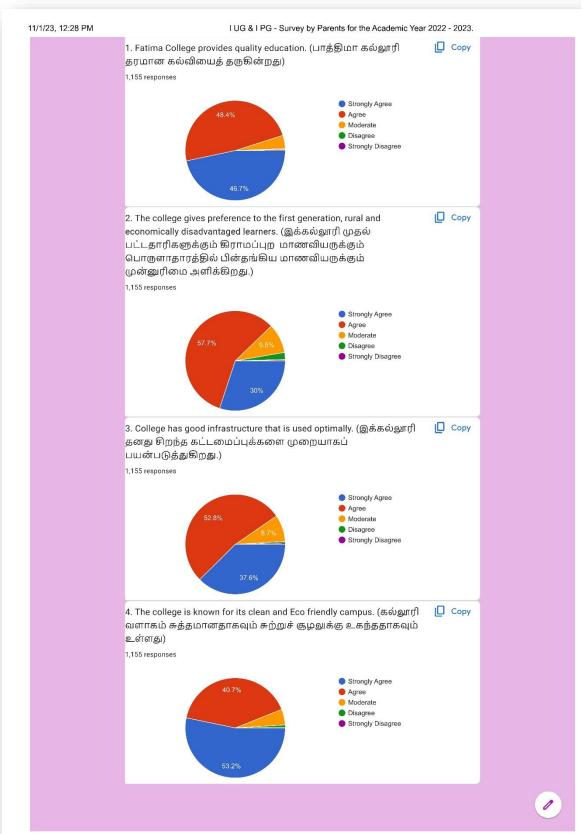

# FATIMA COLLEGE

(Autonomous)

Re-Accredited with 'A++' Grade by NAAC (Cycle IV)
Mary Land, Madurai - 625 018.

Parental Survey 2022 - 2023

Survey of Parents opinion on sending their Wards to College 1,155 responses