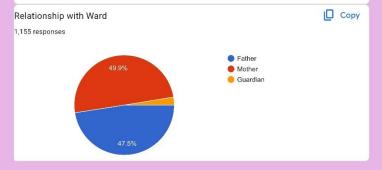

# FATIMA COLLEGE

(Autonomous)

Re-Accredited with 'A++' Grade by NAAC (Cycle IV)
Mary Land, Madurai - 625 018.



Parental Survey 2022 - 2023



Survey of Parents opinion on sending their Wards to College 1,155 responses

I UG & I PG - Survey by Parents for the Academic Year 2022 - 2023.







Enter Father's / Mother's / Guardian's Name 1,155 responses R.Saravanan P.Manikandan Jeyachithra Jothi rani P. Muthulakshmi M.Vijayalakshmi M.muthumariammal Jansi rani s S.malliga Sulochana B Mother C.Arockia shanthi H. Misbahul hudha T.shanmuganathan P.Mehalamani SELVARAM.H A. Muthu krishnan R.Saratha S.Rajamani M.Kala R.Latha S.Murugesan S. T. Panneeraselvam K.Venkatesh Father JEYAKUMAR.M V.John kennedy G. Ramesh R.SENTHIL MUTH M.senthilkumaran



I UG & I PG - Survey by Parents for the Academic Year 2022 - 2023.

Johnson G Umarani Ramachandran S.Annakamu S. Selvaraj Krishna veni . V K. Senthilpandi Asan banu Sithik ali.u Re.p.chellappa Samsu Nihar. S S. MOHAMED NIZAR R. Sekar Sasi Rekha G.John Fernandoo K.Narayanan D.Manimala B. Prema Seenivasan.T T.muthu mala P.subramaniam K.priya