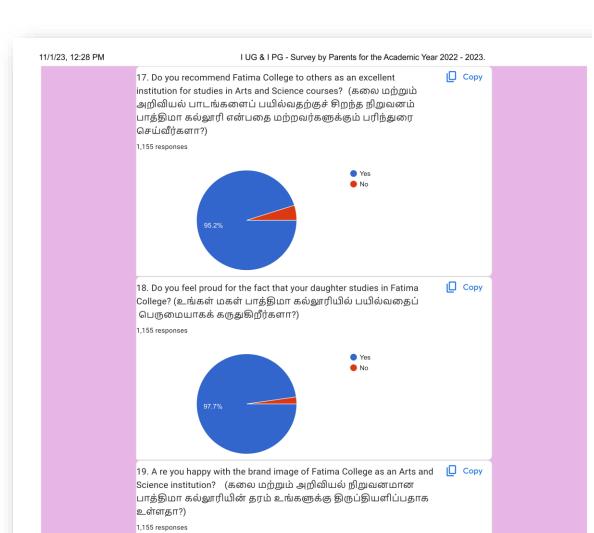

# I UG & I PG - Survey by Parents for the Academic Year 2022 - 2023.

I UG & I PG - Survey by Parents for the Academic Year 2022 - 2023.

20. Having selected Fatima College for your daughter's graduation/post graduation in Arts and Science programmes, do you think your expectations were met? (கலை மற்றும் அறிவியல் பாடங்களில் இளநிலை - முதுநிலைப் பட்டங்களைப் பெறுவதற்கு உங்கள் மகளுக்காக இக்கல்லூரியைத் தேர்வு செய்த உங்கள் எதிர்பார்ப்புகள் பூர்த்தியாகியுள்ளனவா?