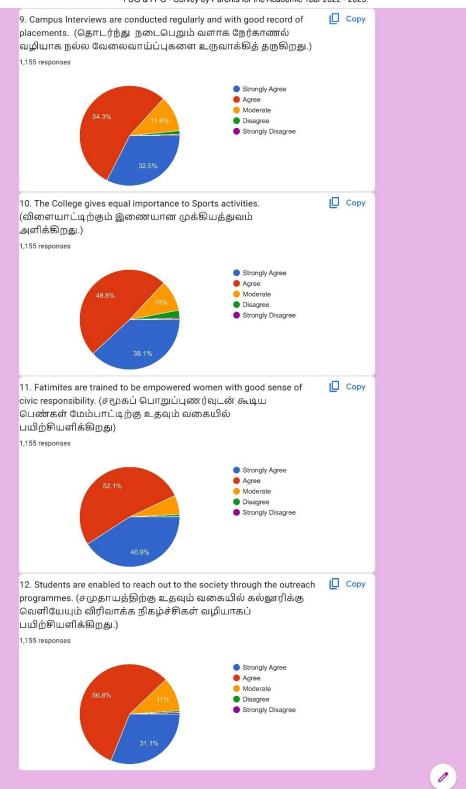

# FATIMA COLLEGE

(Autonomous)

Re-Accredited with 'A++' Grade by NAAC (Cycle IV)
Mary Land, Madurai - 625 018.

Parental Survey 2022 - 2023

Survey of Parents opinion on sending their Wards to College 1,155 responses