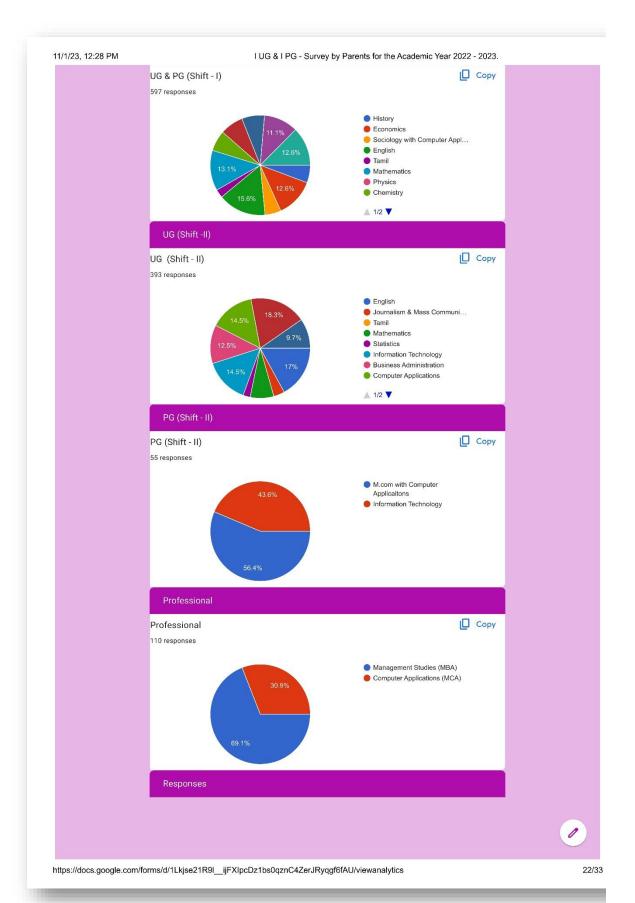

# I UG & I PG - Survey by Parents for the Academic Year 2022 - 2023.

# I UG & I PG - Survey by Parents for the Academic Year 2022 - 2023.

I UG & I PG - Survey by Parents for the Academic Year 2022 - 2023.

20. Having selected Fatima College for your daughter's graduation/post graduation in Arts and Science programmes, do you think your expectations were met? (கலை மற்றும் அறிவியல் பாடங்களில் இளநிலை - முதுநிலைப் பட்டங்களைப் பெறுவதற்கு உங்கள் மகளுக்காக இக்கல்லூரியைத் தேர்வு செய்த உங்கள் எதிர்பார்ப்புகள் பூர்த்தியாகியுள்ளனவா?