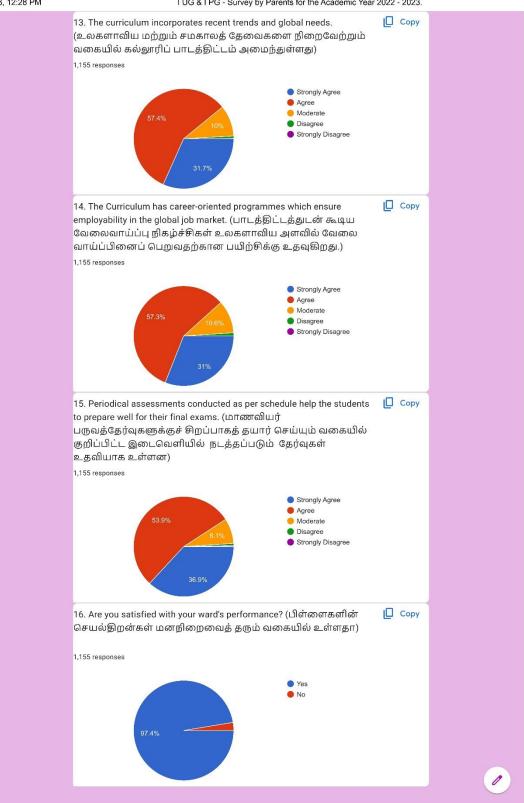

# FATIMA COLLEGE

(Autonomous)

Re-Accredited with 'A++' Grade by NAAC (Cycle IV)
Mary Land, Madurai - 625 018.

Parental Survey 2022 - 2023

Survey of Parents opinion on sending their Wards to College 1,155 responses