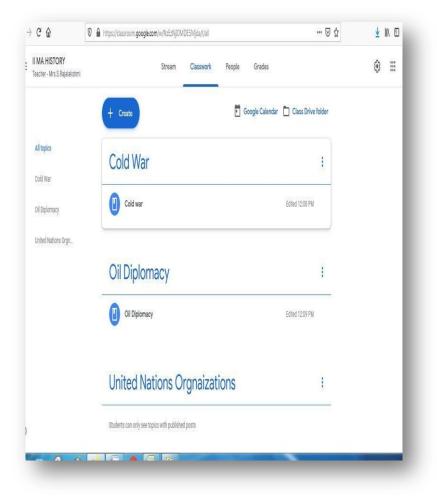

## **GOOGLE CLASSROOMS**

Google Classroom is another efficient platform to communicate with the students. Course Teachers create a classroom in google and share resources such as study materials, articles, books, and links of academic website that are related to the subject. Students also submit assignments in google classroom and teachers value them. The following are the screenshots of google classrooms of different course teachers for their subject.

## SCREEN SHOTS OF GOOGLE CLASS ROOM

## DEPARTMENT OF HISTORY