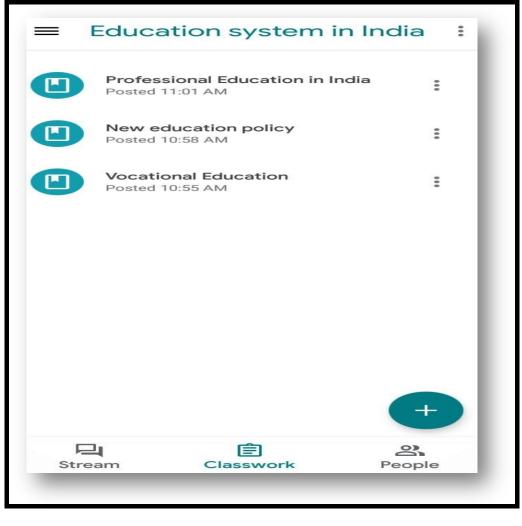

## **GOOGLE CLASSROOMS**

Google Classroom is another efficient platform to communicate with the students. Course Teachers create a classroom in google and share resources such as study materials, articles, books, and links of academic website that are related to the subject. Students also submit assignments in google classroom and teachers value them. The following are the screenshots of google classrooms of different course teachers for their subject.

## SCREEN SHOTS OF GOOGLE CLASS ROOM

## DEPARTMENT OF HISTORY