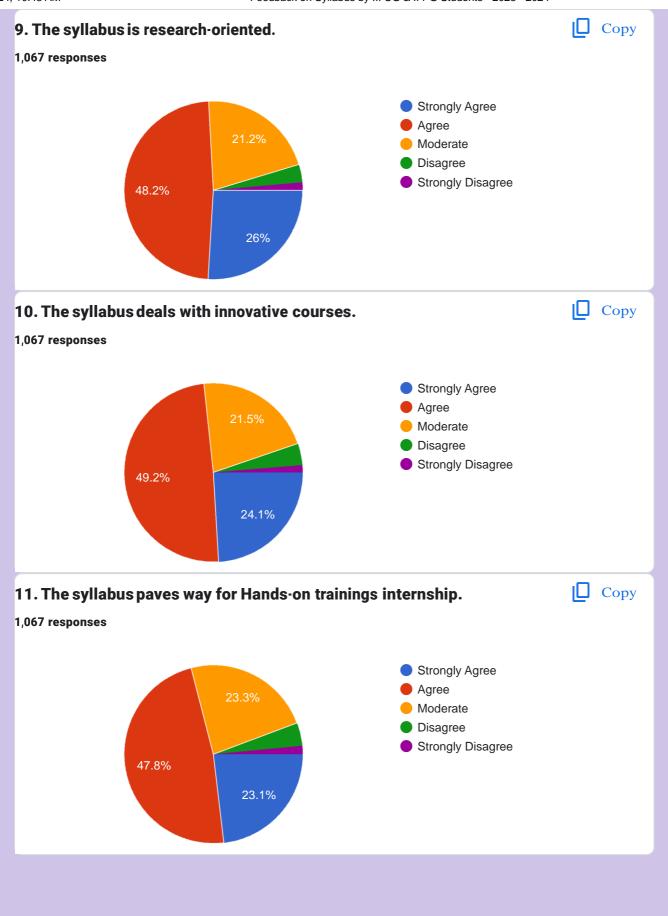

| 4, 10:43 AM | Feedback on Syllabus by III UG & II PG Students - 2023 - 2024 |
|-------------|---------------------------------------------------------------|
| 2022mba87   |                                                               |
| 2022MBA35   |                                                               |
| 2022MBA38   |                                                               |
| 2021ab09    |                                                               |
| 2022MBA42   |                                                               |
| 2022MBA34   |                                                               |
| 2022MSCB08  |                                                               |
| 2021MB92    |                                                               |
| 2022MBA29   |                                                               |
| 2022MBA48   |                                                               |
| 2021N30     |                                                               |
| 2022MBA62   |                                                               |
| 2021AB35    |                                                               |
| 2021B09     |                                                               |
| 2022NSCC12  |                                                               |
| 2022MBA21   |                                                               |
| 2022MBA13   |                                                               |
| 2021b01     |                                                               |
| 2021B13     |                                                               |
| 2021AB10    |                                                               |
| 2021AB47    |                                                               |
| 2022MBA67   |                                                               |
| 2021AB32    |                                                               |
|             |                                                               |

| i, 10:43 AM | Feedback on Syllabus by III UG & II PG Students - 2023 - 2024 |
|-------------|---------------------------------------------------------------|
| 2022MBA40   |                                                               |
| 2021AB28    |                                                               |
| 2022MBA02   |                                                               |
| 2022MBA64   |                                                               |
| 2022MBA24   |                                                               |
| 2022MBA39   |                                                               |
| 2022MBA44   |                                                               |
| 2022MSCC19  |                                                               |
| 2021MB74    |                                                               |
| 2021MB90    |                                                               |
| 2022MBA12   |                                                               |
| 2022MBA33   |                                                               |
| 2022MBA59   |                                                               |
| 2022MSCB18  |                                                               |
| 2022MSCB13  |                                                               |
| 2022MSCC10  |                                                               |
| 2021B12     |                                                               |
| 2021AB29    |                                                               |
| 2022MSCC01  |                                                               |
| 2022MBA03   |                                                               |
| 2021AB02    |                                                               |
| 2022mba47   |                                                               |
| 2021mb63    |                                                               |
|             |                                                               |

| 4, 10:43 AM | Feedback on Syllabus by III UG & II PG Students - 2023 - 2024 |
|-------------|---------------------------------------------------------------|
| 2022MBA70   |                                                               |
| 2021MB79    |                                                               |
| 2022MBA09   |                                                               |
| 2021MB73    |                                                               |
| 2022MBA74   |                                                               |
| 2022MBA31   |                                                               |
| 2021AB03    |                                                               |
| 2021MB100   |                                                               |
| 2022MBA56   |                                                               |
| 2022mba04   |                                                               |
| 2022MBA88   |                                                               |
| 2022MBA10   |                                                               |
| 2021B29     |                                                               |
| 2022mba49   |                                                               |
| 2021B43     |                                                               |
| 2022mba46   |                                                               |
| 2021AB12    |                                                               |
| 2021B11     |                                                               |
| 2022MSCC05  |                                                               |
| 2022MBA27   |                                                               |
| 2022MBA79   |                                                               |
| 2022MSCC09  |                                                               |
| 2021AB18    |                                                               |
|             |                                                               |