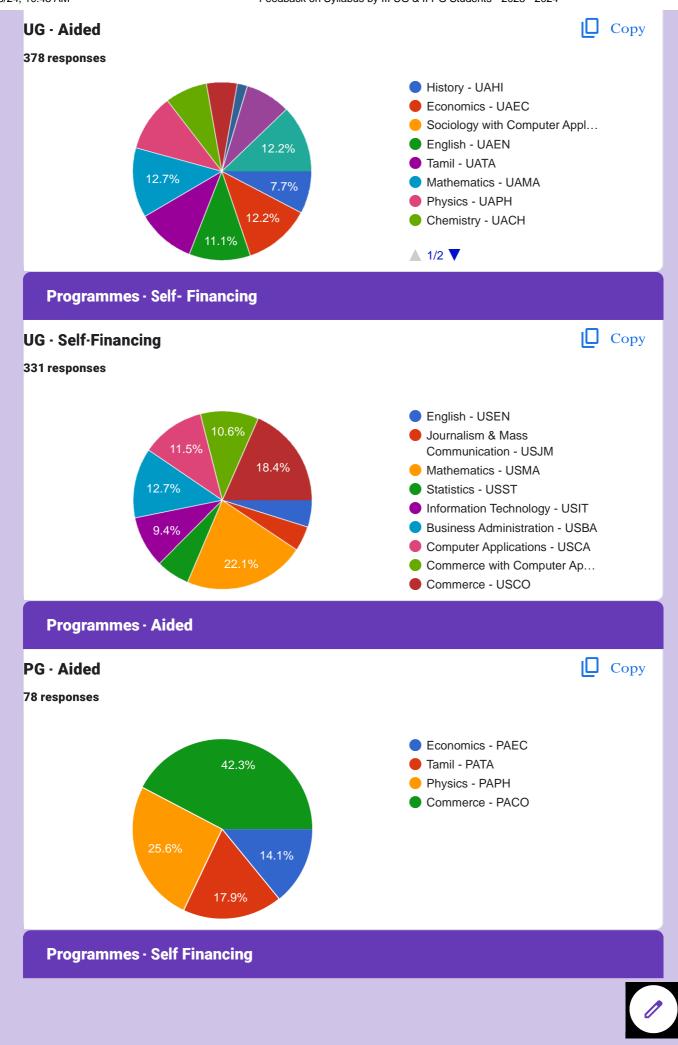

| 2022MBA18<br>2022MBA01        |                                                                                |
|-------------------------------|--------------------------------------------------------------------------------|
|                               |                                                                                |
|                               |                                                                                |
| 2021B46                       |                                                                                |
| 2022MBA28                     |                                                                                |
| 2021ab48                      |                                                                                |
| 2021AB01                      |                                                                                |
| 2022MSCC06                    |                                                                                |
| 2021AB46                      |                                                                                |
| 2021AB19                      |                                                                                |
| 2022MSCC15                    |                                                                                |
| 961 more responses are hidden |                                                                                |
| Programme                     | 🔲 Сору                                                                         |
| 1,067 responses               | <ul> <li>Under Graduate - III Year</li> <li>Post Graduate - II Year</li> </ul> |
| 66.4%                         |                                                                                |
| 66.4%<br>Programme            |                                                                                |
|                               |                                                                                |