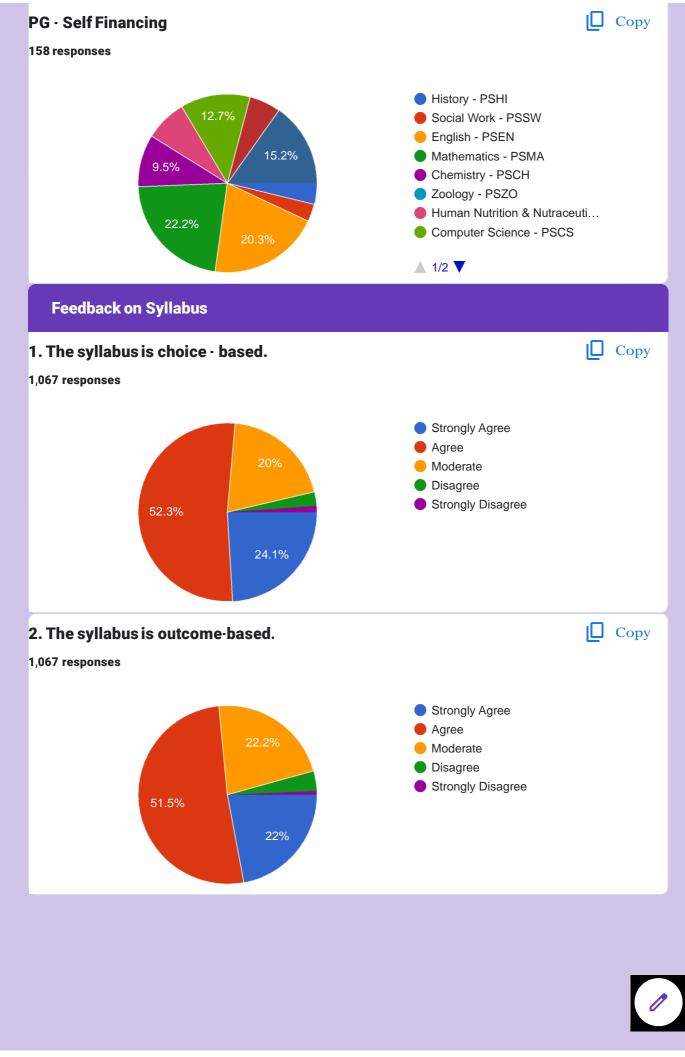

| 2022MBA18<br>2022MBA01        |                                                                                |
|-------------------------------|--------------------------------------------------------------------------------|
|                               |                                                                                |
|                               |                                                                                |
| 2021B46                       |                                                                                |
| 2022MBA28                     |                                                                                |
| 2021ab48                      |                                                                                |
| 2021AB01                      |                                                                                |
| 2022MSCC06                    |                                                                                |
| 2021AB46                      |                                                                                |
| 2021AB19                      |                                                                                |
| 2022MSCC15                    |                                                                                |
| 961 more responses are hidden |                                                                                |
| Programme                     | 🔲 Сору                                                                         |
| 1,067 responses               | <ul> <li>Under Graduate - III Year</li> <li>Post Graduate - II Year</li> </ul> |
| 66.4%                         |                                                                                |
| 66.4%<br>Programme            |                                                                                |
|                               |                                                                                |