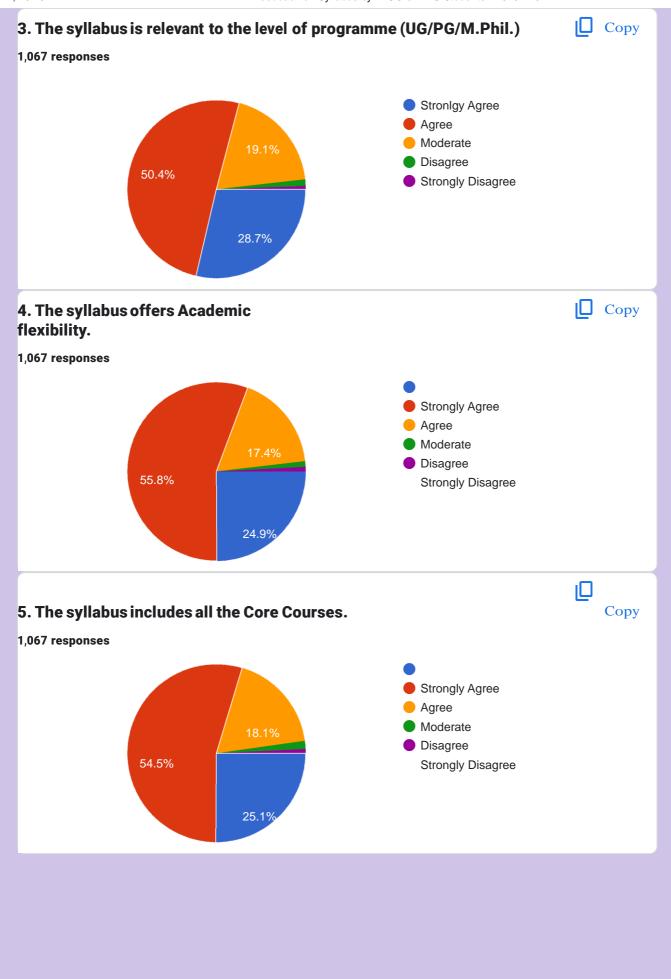

## Feedback on Syllabus by III UG & II PG Students - 2023 - 2024

1,067 responses

Publish analytics

| 24, | 10:43 AM                               | Feedback on Syllabus by III UG & II PG Students - 2023 - 2024 |
|-----|----------------------------------------|---------------------------------------------------------------|
|     | Name of the Student<br>1,067 responses |                                                               |
|     | P. Aarthi                              |                                                               |
|     | Anju                                   |                                                               |
|     | Keerthana                              |                                                               |
|     | R.Nivetha                              |                                                               |
|     | V.pradeepa                             |                                                               |
|     | S.Brindha                              |                                                               |
|     | M.Divya                                |                                                               |
|     | Shalini                                |                                                               |
|     | P.Priyadharshini                       |                                                               |
|     | N.Karthiga                             |                                                               |
|     | R. Sivameera                           |                                                               |
|     | Jeyaveeralakshmi                       |                                                               |
|     | SharmithaT                             |                                                               |
|     | R.HEMA PRAMEELA                        |                                                               |
|     | R.durgadevi                            |                                                               |
|     | R.                                     |                                                               |
|     | Kousigavardhini J.                     |                                                               |
|     | Pamina                                 |                                                               |
|     | S.KANCHANA                             |                                                               |
|     | C. SUREKHA                             |                                                               |
|     | M. Noor mymoon                         |                                                               |
|     | NANCY M                                |                                                               |