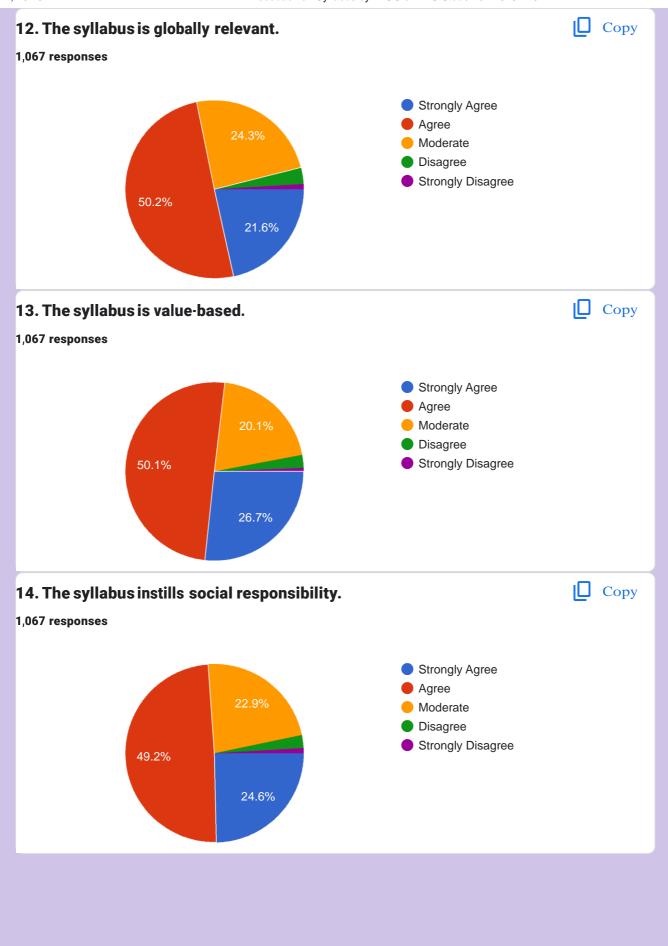

| 2022MBA18<br>2022MBA01        |                                                                                |
|-------------------------------|--------------------------------------------------------------------------------|
|                               |                                                                                |
|                               |                                                                                |
| 2021B46                       |                                                                                |
| 2022MBA28                     |                                                                                |
| 2021ab48                      |                                                                                |
| 2021AB01                      |                                                                                |
| 2022MSCC06                    |                                                                                |
| 2021AB46                      |                                                                                |
| 2021AB19                      |                                                                                |
| 2022MSCC15                    |                                                                                |
| 961 more responses are hidden |                                                                                |
| Programme                     | 🔲 Сору                                                                         |
| 1,067 responses               | <ul> <li>Under Graduate - III Year</li> <li>Post Graduate - II Year</li> </ul> |
| 66.4%                         |                                                                                |
| 66.4%<br>Programme            |                                                                                |
|                               |                                                                                |

#### Any Suggestions:

| 426 responses                     |
|-----------------------------------|
| Νο                                |
| Nil                               |
| Good                              |
| Good                              |
| Nothing                           |
|                                   |
| Nothing                           |
| Νο                                |
| No suggestions                    |
|                                   |
| Νοο                               |
| Nill                              |
| NO                                |
| Syllabus is easily understandable |
| None                              |
| Nice                              |
| Excellent                         |
| Super                             |
| GOOD                              |
|                                   |
| Overall good                      |
|                                   |

Best syllabus

Good thanks for teaching

The syllabus is useful

**Good education institutions** 

Important syllabus

It's degree will use for students they will become a good learner in social media

Syllabus must be on one book based