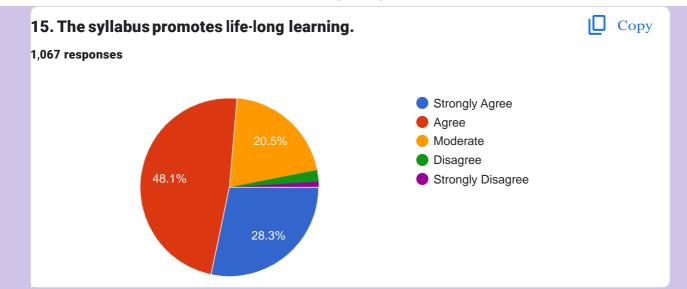

Should include programming papers

Improve more hands on practices

Please reduce project work as a single project and give some internship for the students experience

Learn skills

Nil

It's good.

All ready well