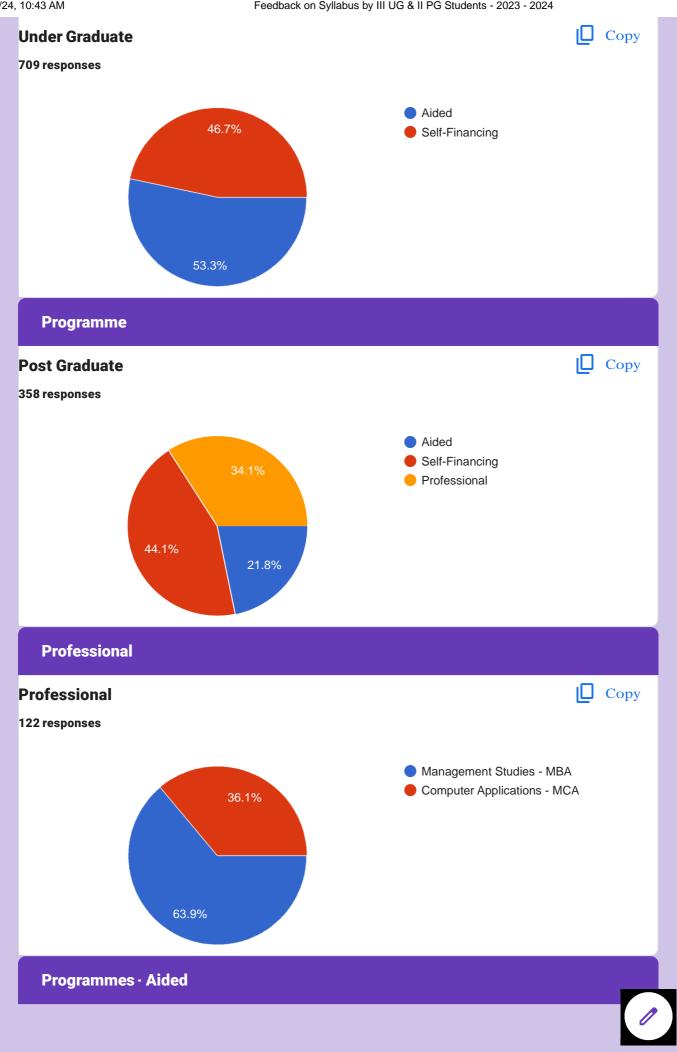

## Feedback on Syllabus by III UG & II PG Students - 2023 - 2024

1,067 responses

Publish analytics

| 24, | 10:43 AM                               | Feedback on Syllabus by III UG & II PG Students - 2023 - 2024 |
|-----|----------------------------------------|---------------------------------------------------------------|
|     | Name of the Student<br>1,067 responses |                                                               |
|     | P. Aarthi                              |                                                               |
|     | Anju                                   |                                                               |
|     | Keerthana                              |                                                               |
|     | R.Nivetha                              |                                                               |
|     | V.pradeepa                             |                                                               |
|     | S.Brindha                              |                                                               |
|     | M.Divya                                |                                                               |
|     | Shalini                                |                                                               |
|     | P.Priyadharshini                       |                                                               |
|     | N.Karthiga                             |                                                               |
|     | R. Sivameera                           |                                                               |
|     | Jeyaveeralakshmi                       |                                                               |
|     | SharmithaT                             |                                                               |
|     | R.HEMA PRAMEELA                        |                                                               |
|     | R.durgadevi                            |                                                               |
|     | R.                                     |                                                               |
|     | Kousigavardhini J.                     |                                                               |
|     | Pamina                                 |                                                               |
|     | S.KANCHANA                             |                                                               |
|     | C. SUREKHA                             |                                                               |
|     | M. Noor mymoon                         |                                                               |
|     | NANCY M                                |                                                               |

| 2022MBA18<br>2022MBA01        |                                                                                |
|-------------------------------|--------------------------------------------------------------------------------|
|                               |                                                                                |
|                               |                                                                                |
| 2021B46                       |                                                                                |
| 2022MBA28                     |                                                                                |
| 2021ab48                      |                                                                                |
| 2021AB01                      |                                                                                |
| 2022MSCC06                    |                                                                                |
| 2021AB46                      |                                                                                |
| 2021AB19                      |                                                                                |
| 2022MSCC15                    |                                                                                |
| 961 more responses are hidden |                                                                                |
| Programme                     | 🔲 Сору                                                                         |
| 1,067 responses               | <ul> <li>Under Graduate - III Year</li> <li>Post Graduate - II Year</li> </ul> |
| 66.4%                         |                                                                                |
| 66.4%<br>Programme            |                                                                                |
|                               |                                                                                |