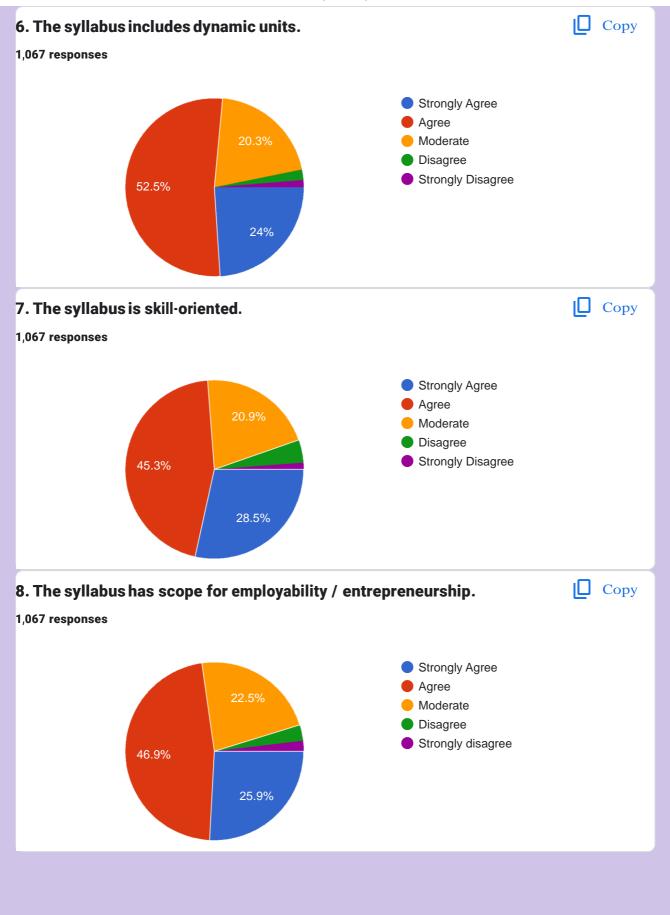

## Feedback on Syllabus by III UG & II PG Students - 2023 - 2024

1,067 responses

Publish analytics

| 24, | 10:43 AM                               | Feedback on Syllabus by III UG & II PG Students - 2023 - 2024 |
|-----|----------------------------------------|---------------------------------------------------------------|
|     | Name of the Student<br>1,067 responses |                                                               |
|     | P. Aarthi                              |                                                               |
|     | Anju                                   |                                                               |
|     | Keerthana                              |                                                               |
|     | R.Nivetha                              |                                                               |
|     | V.pradeepa                             |                                                               |
|     | S.Brindha                              |                                                               |
|     | M.Divya                                |                                                               |
|     | Shalini                                |                                                               |
|     | P.Priyadharshini                       |                                                               |
|     | N.Karthiga                             |                                                               |
|     | R. Sivameera                           |                                                               |
|     | Jeyaveeralakshmi                       |                                                               |
|     | SharmithaT                             |                                                               |
|     | R.HEMA PRAMEELA                        |                                                               |
|     | R.durgadevi                            |                                                               |
|     | R.                                     |                                                               |
|     | Kousigavardhini J.                     |                                                               |
|     | Pamina                                 |                                                               |
|     | S.KANCHANA                             |                                                               |
|     | C. SUREKHA                             |                                                               |
|     | M. Noor mymoon                         |                                                               |
|     | NANCY M                                |                                                               |