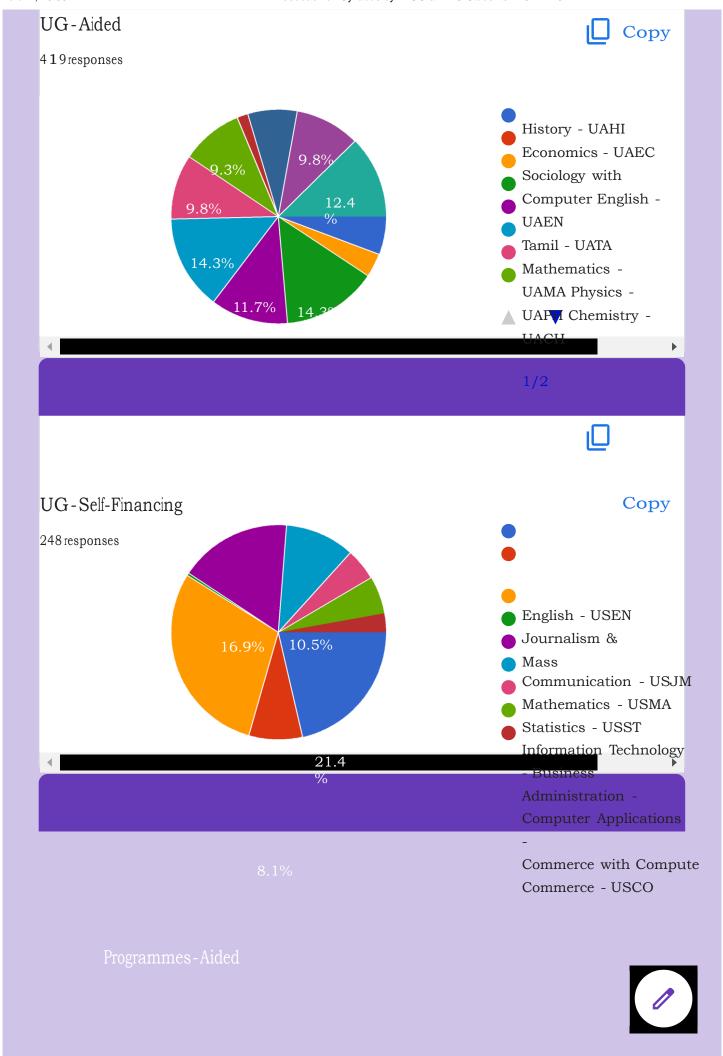

## Feedback on Syllabus by Alumnae Students – 2022 – 2023

985 responses

**Publish analytics** 

| Name of the Student |  |  |
|---------------------|--|--|
| 985 responses       |  |  |
| I. Toolly de        |  |  |
| J.Jesiludy          |  |  |
| Nivetha             |  |  |
| S.Ishwarya          |  |  |
| Swetha.s            |  |  |
| Kowsalya            |  |  |
| S.Mahalakshmi       |  |  |
| M.Keerthana         |  |  |
| M.Shivadharini      |  |  |
| S.Reshma            |  |  |
|                     |  |  |
| M.Mahalakshmi       |  |  |
| Saira               |  |  |
| Karthiga.s          |  |  |
| I. Anushree         |  |  |
| Neha.S              |  |  |
| N. Deepa            |  |  |
| S.Muthu Lakshmi     |  |  |
| P.ROSHMA            |  |  |