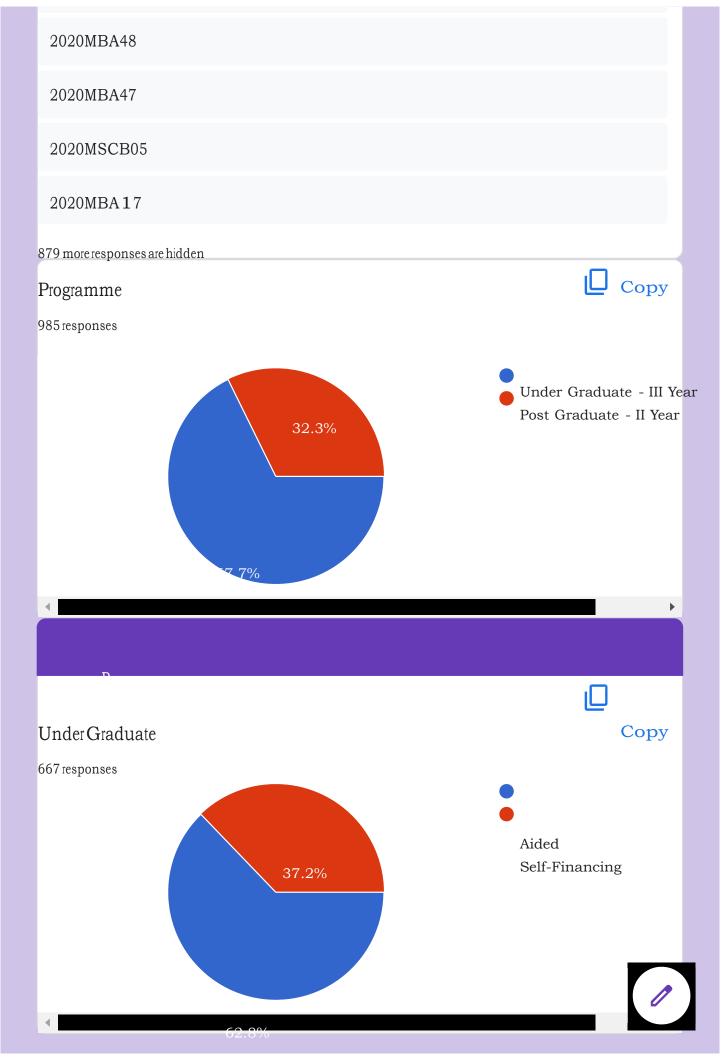

## Feedback on Syllabus by Alumnae Students – 2022 – 2023

985 responses

**Publish analytics** 

| Name of the Student |  |  |
|---------------------|--|--|
| 985 responses       |  |  |
| I. Toolly de        |  |  |
| J.Jesiludy          |  |  |
| Nivetha             |  |  |
| S.Ishwarya          |  |  |
| Swetha.s            |  |  |
| Kowsalya            |  |  |
| S.Mahalakshmi       |  |  |
| M.Keerthana         |  |  |
| M.Shivadharini      |  |  |
| S.Reshma            |  |  |
|                     |  |  |
| M.Mahalakshmi       |  |  |
| Saira               |  |  |
| Karthiga.s          |  |  |
| I. Anushree         |  |  |
| Neha.S              |  |  |
| N. Deepa            |  |  |
| S.Muthu Lakshmi     |  |  |
| P.ROSHMA            |  |  |