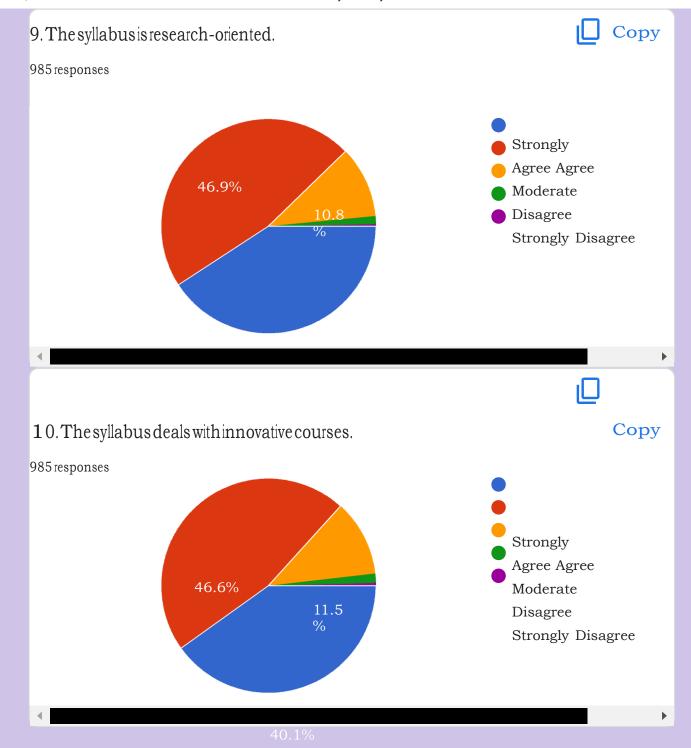

|

| 2020MSCB03        |
|-------------------|
| 2020MSCB11        |
| 2020MBA61         |
| 2020MBA02         |
| 20 <b>1</b> 9ľT35 |
| 2020MBA78         |
| 2020MBA01         |
| 2020MBA50         |
| 2020MBA23         |
| 2020MBA58         |
| 20 <b>1</b> 9z28  |
| 20 <b>1</b> 9bb22 |
| 2020MBA68         |
| 2020MBA52         |
| 2020MBA19         |
| 2020MBA03         |
| 2020MSCB12        |
| 2020MBA30         |
| 2020MBA37         |

| 2020MBA51   |
|-------------|
| 2020MBA11   |
| 2020MBA12   |
| 2020MBA59   |
| 2020MBA 1 6 |
| 2020MBA64   |
| 2020MBA15   |
| 2020MBA29   |
| 2020Mba76   |
| 2020MBA79   |
| 2020MBA67   |
| 2020MSCB04  |
| 2020MBA35   |
| 2020MBA46   |
| 2020MBA14   |
| 2020MBA55   |
| 2020MBA08   |
| 2020MBA10   |
| 2020MSCZ01  |











































| Any Suggestions: |  |
|------------------|--|
| 639 responses    |  |
|                  |  |
| No Nil           |  |
|                  |  |
| Good             |  |
| Nothing          |  |
|                  |  |
|                  |  |
| . Nothing        |  |
|                  |  |
| None             |  |
| Good Nill        |  |
|                  |  |
| Nil              |  |
| Nosuggestions    |  |
| 14034886340113   |  |
| NO               |  |
| NI.              |  |
| Nosuggestions    |  |
|                  |  |
|                  |  |
| Nocomments       |  |
| Nocomments       |  |
| Noo              |  |
|                  |  |
|                  |  |
|                  |  |

| Excellent Very        |
|-----------------------|
| usefull Super         |
| no