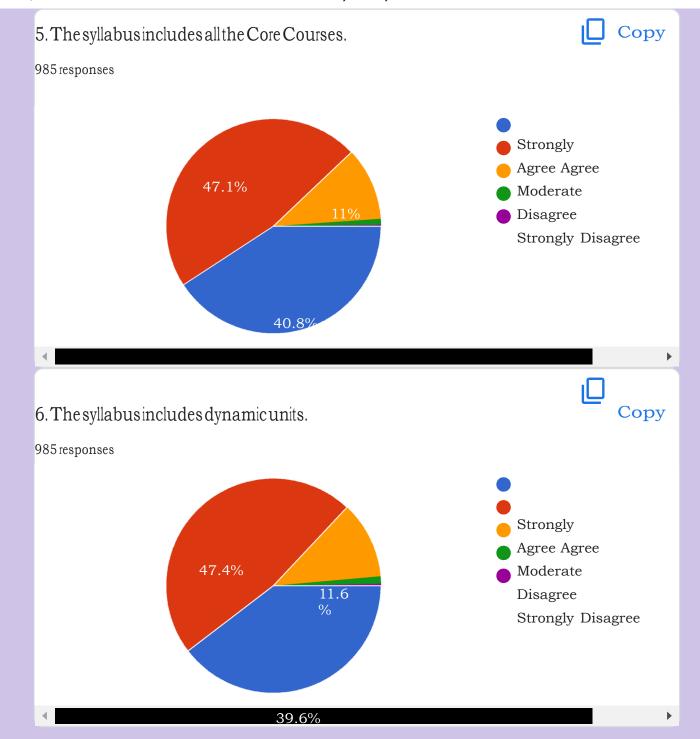

020MBA21         |

| 2020MSCB03        |
|-------------------|
| 2020MSCB11        |
| 2020MBA61         |
| 2020MBA02         |
| 20 <b>1</b> 9ľT35 |
| 2020MBA78         |
| 2020MBA01         |
| 2020MBA50         |
| 2020MBA23         |
| 2020MBA58         |
| 20 <b>1</b> 9z28  |
| 20 <b>1</b> 9bb22 |
| 2020MBA68         |
| 2020MBA52         |
| 2020MBA19         |
| 2020MBA03         |
| 2020MSCB12        |
| 2020MBA30         |
| 2020MBA37         |

| 2020MBA51   |
|-------------|
| 2020MBA11   |
| 2020MBA12   |
| 2020MBA59   |
| 2020MBA 1 6 |
| 2020MBA64   |
| 2020MBA15   |
| 2020MBA29   |
| 2020Mba76   |
| 2020MBA79   |
| 2020MBA67   |
| 2020MSCB04  |
| 2020MBA35   |
| 2020MBA46   |
| 2020MBA14   |
| 2020MBA55   |
| 2020MBA08   |
| 2020MBA10   |
| 2020MSCZ01  |











































| Any Suggestions: |  |
|------------------|--|
| 639 responses    |  |
|                  |  |
| No Nil           |  |
|                  |  |
| Good             |  |
| Nothing          |  |
|                  |  |
|                  |  |
| . Nothing        |  |
|                  |  |
| None             |  |
| Good Nill        |  |
|                  |  |
| Nil              |  |
| Nosuggestions    |  |
| 14034886340113   |  |
| NO               |  |
| NI.              |  |
| Nosuggestions    |  |
|                  |  |
|                  |  |
| Nocomments       |  |
| Nocomments       |  |
| Noo              |  |
|                  |  |
|                  |  |
|                  |  |

| Excellent Very        |
|-----------------------|
| usefull Super         |
|