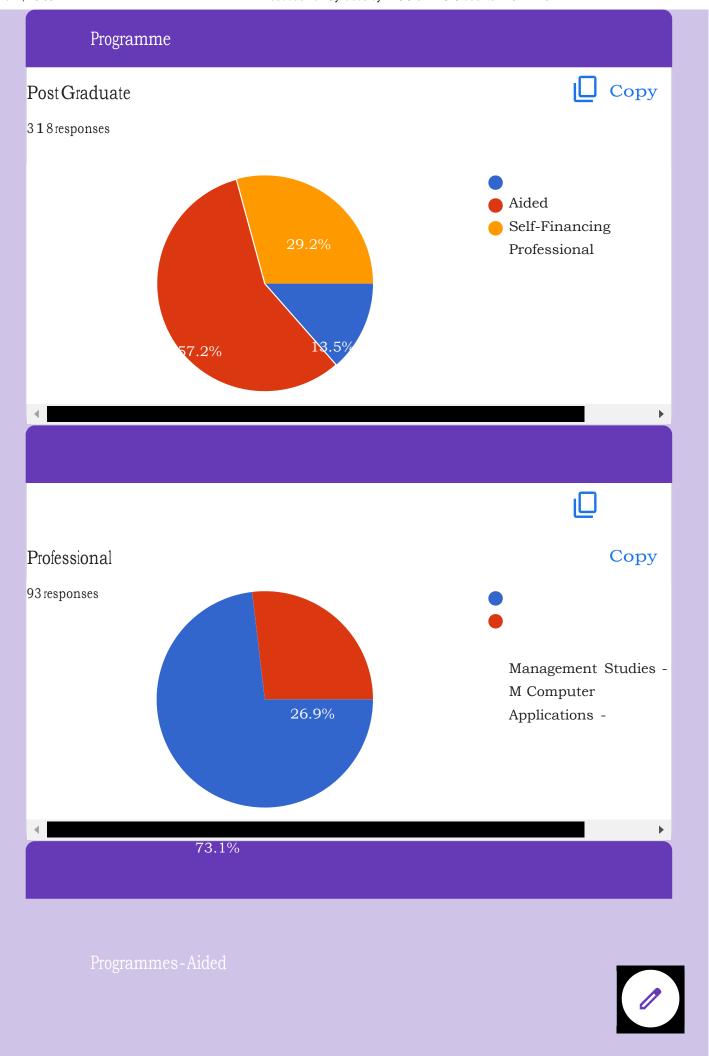

## Feedback on Syllabus by Alumnae Students – 2022 – 2023

985 responses

**Publish analytics** 

| Name of the Student |  |  |
|---------------------|--|--|
| 985 responses       |  |  |
| I. Toolly de        |  |  |
| J.Jesiludy          |  |  |
| Nivetha             |  |  |
| S.Ishwarya          |  |  |
| Swetha.s            |  |  |
| Kowsalya            |  |  |
| S.Mahalakshmi       |  |  |
| M.Keerthana         |  |  |
| M.Shivadharini      |  |  |
| S.Reshma            |  |  |
|                     |  |  |
| M.Mahalakshmi       |  |  |
| Saira               |  |  |
| Karthiga.s          |  |  |
| I. Anushree         |  |  |
| Neha.S              |  |  |
| N. Deepa            |  |  |
| S.Muthu Lakshmi     |  |  |
| P.ROSHMA            |  |  |