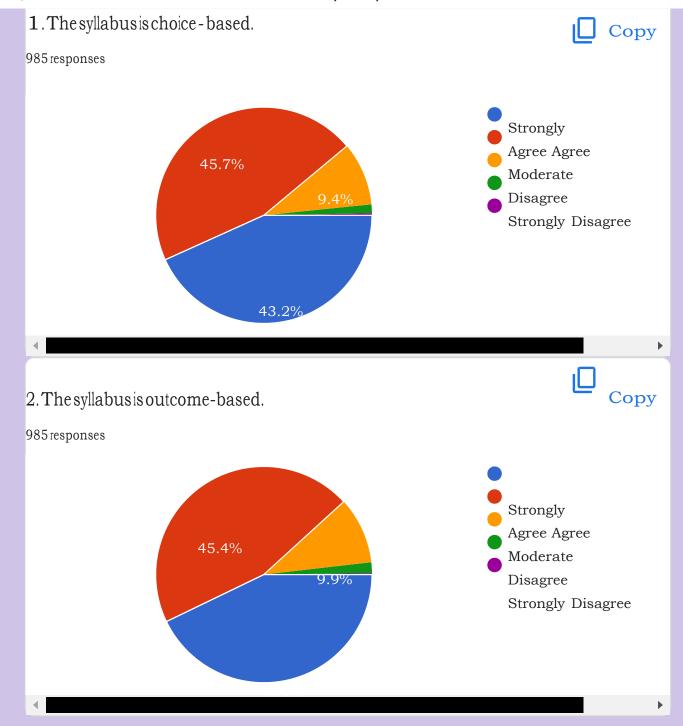

## Feedback on Syllabus by Alumnae Students – 2022 – 2023

985 responses

**Publish analytics** 

| Name of the Student |  |  |
|---------------------|--|--|
| 985 responses       |  |  |
| I. Toolly de        |  |  |
| J.Jesiludy          |  |  |
| Nivetha             |  |  |
| S.Ishwarya          |  |  |
| Swetha.s            |  |  |
| Kowsalya            |  |  |
| S.Mahalakshmi       |  |  |
| M.Keerthana         |  |  |
| M.Shivadharini      |  |  |
| S.Reshma            |  |  |
|                     |  |  |
| M.Mahalakshmi       |  |  |
| Saira               |  |  |
| Karthiga.s          |  |  |
| I. Anushree         |  |  |
| Neha.S              |  |  |
| N. Deepa            |  |  |
| S.Muthu Lakshmi     |  |  |
| P.ROSHMA            |  |  |