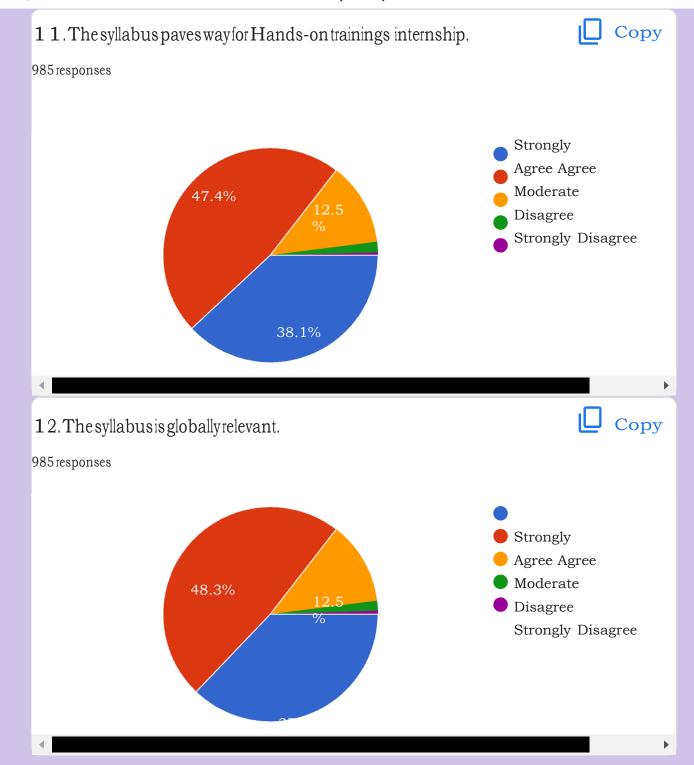

|

| 2020MSCB03        |
|-------------------|
| 2020MSCB11        |
| 2020MBA61         |
| 2020MBA02         |
| 20 <b>1</b> 9ľT35 |
| 2020MBA78         |
| 2020MBA01         |
| 2020MBA50         |
| 2020MBA23         |
| 2020MBA58         |
| 20 <b>1</b> 9z28  |
| 20 <b>1</b> 9bb22 |
| 2020MBA68         |
| 2020MBA52         |
| 2020MBA19         |
| 2020MBA03         |
| 2020MSCB12        |
| 2020MBA30         |
| 2020MBA37         |

| 2020MBA51   |
|-------------|
| 2020MBA11   |
| 2020MBA12   |
| 2020MBA59   |
| 2020MBA 1 6 |
| 2020MBA64   |
| 2020MBA15   |
| 2020MBA29   |
| 2020Mba76   |
| 2020MBA79   |
| 2020MBA67   |
| 2020MSCB04  |
| 2020MBA35   |
| 2020MBA46   |
| 2020MBA14   |
| 2020MBA55   |
| 2020MBA08   |
| 2020MBA10   |
| 2020MSCZ01  |











































| Any Suggestions: |  |
|------------------|--|
| 639 responses    |  |
|                  |  |
| No Nil           |  |
|                  |  |
| Good             |  |
| Nothing          |  |
|                  |  |
|                  |  |
| . Nothing        |  |
|                  |  |
| None             |  |
| Good Nill        |  |
|                  |  |
| Nil              |  |
| Nosuggestions    |  |
| 14034886340113   |  |
| NO               |  |
| NI.              |  |
| Nosuggestions    |  |
|                  |  |
|                  |  |
| Nocomments       |  |
| Nocomments       |  |
| Noo              |  |
|                  |  |
|                  |  |
|                  |  |

| Excellent Very        |
|-----------------------|
| usefull Super         |
| no