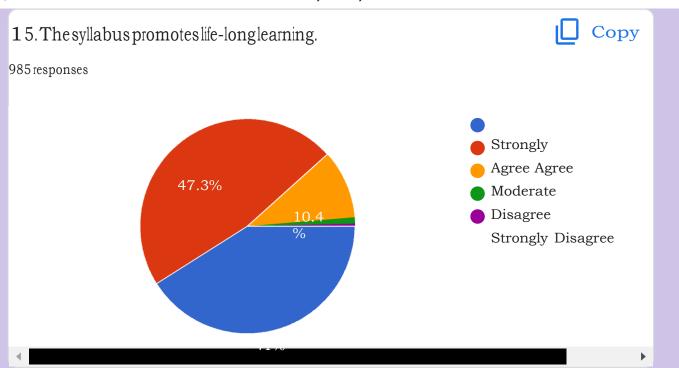

| 2020MSCB03        |
|-------------------|
| 2020MSCB11        |
| 2020MBA61         |
| 2020MBA02         |
| 20 <b>1</b> 9ľT35 |
| 2020MBA78         |
| 2020MBA01         |
| 2020MBA50         |
| 2020MBA23         |
| 2020MBA58         |
| 20 <b>1</b> 9z28  |
| 20 <b>1</b> 9bb22 |
| 2020MBA68         |
| 2020MBA52         |
| 2020MBA19         |
| 2020MBA03         |
| 2020MSCB12        |
| 2020MBA30         |
| 2020MBA37         |

| 2020MBA51   |
|-------------|
| 2020MBA11   |
| 2020MBA12   |
| 2020MBA59   |
| 2020MBA 1 6 |
| 2020MBA64   |
| 2020MBA15   |
| 2020MBA29   |
| 2020Mba76   |
| 2020MBA79   |
| 2020MBA67   |
| 2020MSCB04  |
| 2020MBA35   |
| 2020MBA46   |
| 2020MBA14   |
| 2020MBA55   |
| 2020MBA08   |
| 2020MBA10   |
| 2020MSCZ01  |











































| Any Suggestions: |  |
|------------------|--|
| 639 responses    |  |
|                  |  |
| No Nil           |  |
|                  |  |
| Good             |  |
| Nothing          |  |
|                  |  |
|                  |  |
| . Nothing        |  |
|                  |  |
| None             |  |
| Good Nill        |  |
|                  |  |
| Nil              |  |
| Nosuggestions    |  |
| 14034886340113   |  |
| NO               |  |
| NI.              |  |
| Nosuggestions    |  |
|                  |  |
|                  |  |
| Nocomments       |  |
| Nocomments       |  |
| Noo              |  |
|                  |  |
|                  |  |
|                  |  |

| Excellent Very        |
|-----------------------|
| usefull Super         |
| no