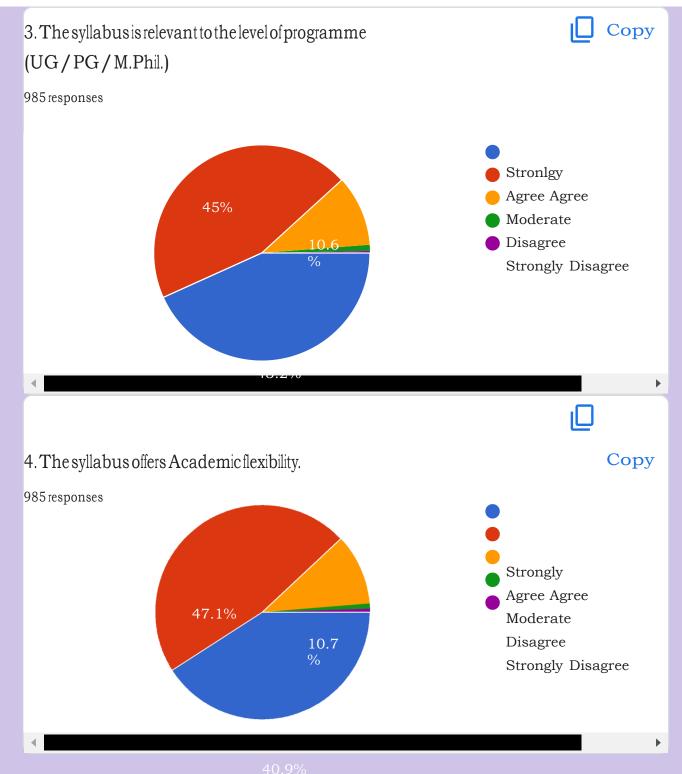

|
| 2020MBA21         |

| 2020MSCB03        |
|-------------------|
| 2020MSCB11        |
| 2020MBA61         |
| 2020MBA02         |
| 20 <b>1</b> 9ľT35 |
| 2020MBA78         |
| 2020MBA01         |
| 2020MBA50         |
| 2020MBA23         |
| 2020MBA58         |
| 20 <b>1</b> 9z28  |
| 20 <b>1</b> 9bb22 |
| 2020MBA68         |
| 2020MBA52         |
| 2020MBA19         |
| 2020MBA03         |
| 2020MSCB12        |
| 2020MBA30         |
| 2020MBA37         |

| 2020MBA51   |
|-------------|
| 2020MBA11   |
| 2020MBA12   |
| 2020MBA59   |
| 2020MBA 1 6 |
| 2020MBA64   |
| 2020MBA15   |
| 2020MBA29   |
| 2020Mba76   |
| 2020MBA79   |
| 2020MBA67   |
| 2020MSCB04  |
| 2020MBA35   |
| 2020MBA46   |
| 2020MBA14   |
| 2020MBA55   |
| 2020MBA08   |
| 2020MBA10   |
| 2020MSCZ01  |











































| Any Suggestions: |  |
|------------------|--|
| 639 responses    |  |
|                  |  |
| No Nil           |  |
|                  |  |
| Good             |  |
| Nothing          |  |
|                  |  |
|                  |  |
| . Nothing        |  |
|                  |  |
| None             |  |
| Good Nill        |  |
|                  |  |
| Nil              |  |
| Nosuggestions    |  |
| 14034886340113   |  |
| NO               |  |
| NI.              |  |
| Nosuggestions    |  |
|                  |  |
|                  |  |
| Nocomments       |  |
| Nocomments       |  |
| Noo              |  |
|                  |  |
|                  |  |
|                  |  |

| Excellent Very        |
|-----------------------|
| usefull Super