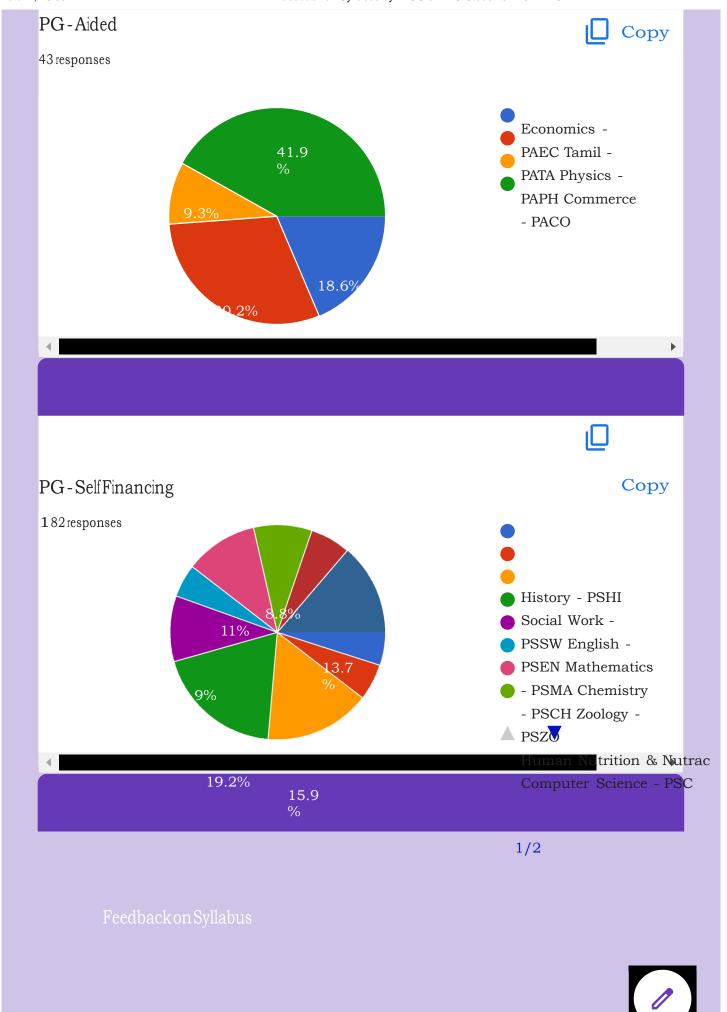

## Feedback on Syllabus by Alumnae Students – 2022 – 2023

985 responses

**Publish analytics** 

| Name of the Student |  |  |
|---------------------|--|--|
| 985 responses       |  |  |
| I. Toolly de        |  |  |
| J.Jesiludy          |  |  |
| Nivetha             |  |  |
| S.Ishwarya          |  |  |
| Swetha.s            |  |  |
| Kowsalya            |  |  |
| S.Mahalakshmi       |  |  |
| M.Keerthana         |  |  |
| M.Shivadharini      |  |  |
| S.Reshma            |  |  |
|                     |  |  |
| M.Mahalakshmi       |  |  |
| Saira               |  |  |
| Karthiga.s          |  |  |
| I. Anushree         |  |  |
| Neha.S              |  |  |
| N. Deepa            |  |  |
| S.Muthu Lakshmi     |  |  |
| P.ROSHMA            |  |  |