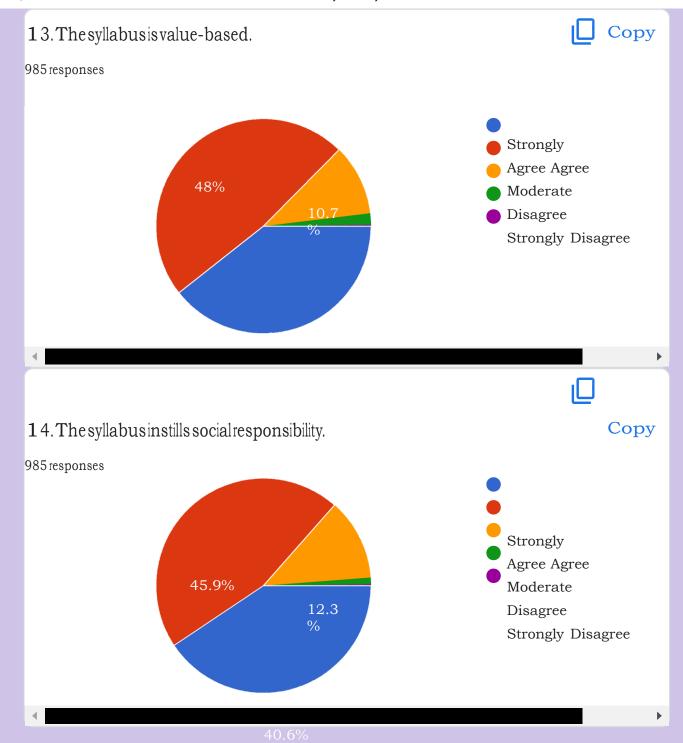

|

| 2020MSCB03        |
|-------------------|
| 2020MSCB11        |
| 2020MBA61         |
| 2020MBA02         |
| 20 <b>1</b> 9ľT35 |
| 2020MBA78         |
| 2020MBA01         |
| 2020MBA50         |
| 2020MBA23         |
| 2020MBA58         |
| 20 <b>1</b> 9z28  |
| 20 <b>1</b> 9bb22 |
| 2020MBA68         |
| 2020MBA52         |
| 2020MBA19         |
| 2020MBA03         |
| 2020MSCB12        |
| 2020MBA30         |
| 2020MBA37         |

| 2020MBA51   |
|-------------|
| 2020MBA11   |
| 2020MBA12   |
| 2020MBA59   |
| 2020MBA 1 6 |
| 2020MBA64   |
| 2020MBA15   |
| 2020MBA29   |
| 2020Mba76   |
| 2020MBA79   |
| 2020MBA67   |
| 2020MSCB04  |
| 2020MBA35   |
| 2020MBA46   |
| 2020MBA14   |
| 2020MBA55   |
| 2020MBA08   |
| 2020MBA10   |
| 2020MSCZ01  |











































| Any Suggestions: |  |
|------------------|--|
| 639 responses    |  |
|                  |  |
| No Nil           |  |
|                  |  |
| Good             |  |
| Nothing          |  |
|                  |  |
|                  |  |
| . Nothing        |  |
|                  |  |
| None             |  |
| Good Nill        |  |
|                  |  |
| Nil              |  |
| Nosuggestions    |  |
| 14034886340113   |  |
| NO               |  |
| NI.              |  |
| Nosuggestions    |  |
|                  |  |
|                  |  |
| Nocomments       |  |
| Nocomments       |  |
| Noo              |  |
|                  |  |
|                  |  |
|                  |  |

| Excellent Very        |
|-----------------------|
| usefull Super         |
| no