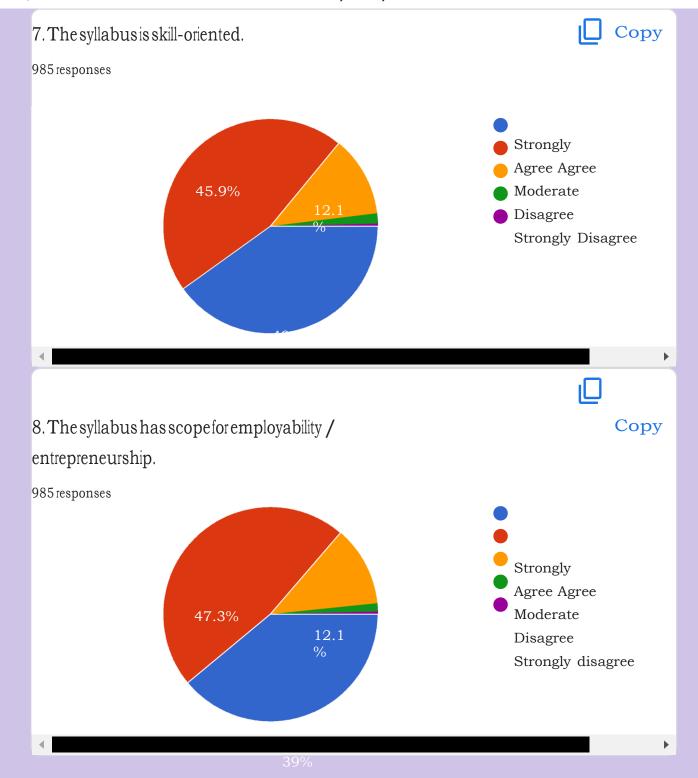

BA21         |

| 2020MSCB03        |
|-------------------|
| 2020MSCB11        |
| 2020MBA61         |
| 2020MBA02         |
| 20 <b>1</b> 9ľT35 |
| 2020MBA78         |
| 2020MBA01         |
| 2020MBA50         |
| 2020MBA23         |
| 2020MBA58         |
| 20 <b>1</b> 9z28  |
| 20 <b>1</b> 9bb22 |
| 2020MBA68         |
| 2020MBA52         |
| 2020MBA19         |
| 2020MBA03         |
| 2020MSCB12        |
| 2020MBA30         |
| 2020MBA37         |

| 2020MBA51   |
|-------------|
| 2020MBA11   |
| 2020MBA12   |
| 2020MBA59   |
| 2020MBA 1 6 |
| 2020MBA64   |
| 2020MBA15   |
| 2020MBA29   |
| 2020Mba76   |
| 2020MBA79   |
| 2020MBA67   |
| 2020MSCB04  |
| 2020MBA35   |
| 2020MBA46   |
| 2020MBA14   |
| 2020MBA55   |
| 2020MBA08   |
| 2020MBA10   |
| 2020MSCZ01  |











































| Any Suggestions: |  |
|------------------|--|
| 639 responses    |  |
|                  |  |
| No Nil           |  |
|                  |  |
| Good             |  |
| Nothing          |  |
|                  |  |
|                  |  |
| . Nothing        |  |
|                  |  |
| None             |  |
| Good Nill        |  |
|                  |  |
| Nil              |  |
| Nosuggestions    |  |
| 14034886340113   |  |
| NO               |  |
| NI.              |  |
| Nosuggestions    |  |
|                  |  |
|                  |  |
| Nocomments       |  |
| Nocomments       |  |
| Noo              |  |
|                  |  |
|                  |  |
|                  |  |

| Excellent Very        |
|-----------------------|
| usefull Super         |
| no