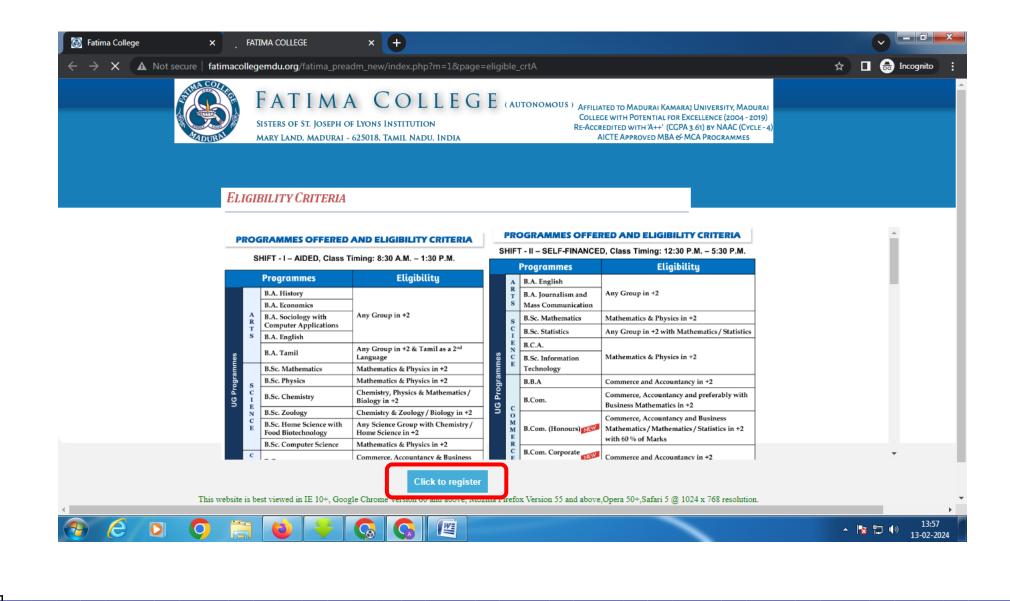

note the application number on your forms.** Quote this for any enquiry that you may have and when communicating in all further correspondence.

THE INFORMATION PROVIDED ON THE APPLICATION FORM WILL BE TAKEN AS FINAL.

**NO CHANGES WILL BE PERMITTED.** 

### **STEPS TO FILL THE ON-LINE APPLICATION FORM**

- 1. REGISTER AS NEW USER AND SELECT THE COURSE YOU WANT TO APPLY
- 2. MAKE ONLINE PAYMENT
- 3. LOGIN USING USER NAME AND PASSWORD SENT TO YOUR E-MAIL AND MOBILE
- 4. FILL PROFILE DETAILS
- 5. ENTER YOUR MARKS
- 6. UPLOAD NEEDED DOCUMENTS AND SAVE IT
- 7. VISIT COLLEGE WEBSITE FOR TIME-TO-TIME INFORMATION/UPDATION.
- 8. VISIT COLLEGE WEBSITE AND YOUR LOGIN PAGE STATUS FOR LATEST UPDATES ABOUT YOUR APPLICATION



## 3. CLICK ON NEW REGISTRATION.



### 4. CHECK YOUR ELIGIBILITY CRITERIA.



#### **APPLICATION REGISTRATION (FILL ALL THE DETAILS).** 5.

fatimacollegemdu.org/fatima\_preadm\_new/index.php?m=1&page=application\_reg



FATIMA COLLEGE (AUTONOMOUS) AFFELIATED TO MADURAI KAMARA) UNIVERSITY, MADURAI COLLECE WITH POTENTIAL TOR EXECULENCE (2004-2019) RE-ACCEREDITED WITH 74-4" (CCPA 3-01) IN MAAC (Ovelle-4) AICTE APPROVED MBA 6-MICA PROCRAMMES

#### Application Registration

| teps to be followed:<br>a. Fill the Preliminary Information – Application Registration<br>b. Application Fee Payment (Proceed after getting response from the bank.)<br>c. Please wait for 15 minutes after transaction before you try again<br>d. Fill all the information in the Profile & Marks Page (Kindly fill all the information asked)<br>e. Upload all the necessary certificates<br>For further clari