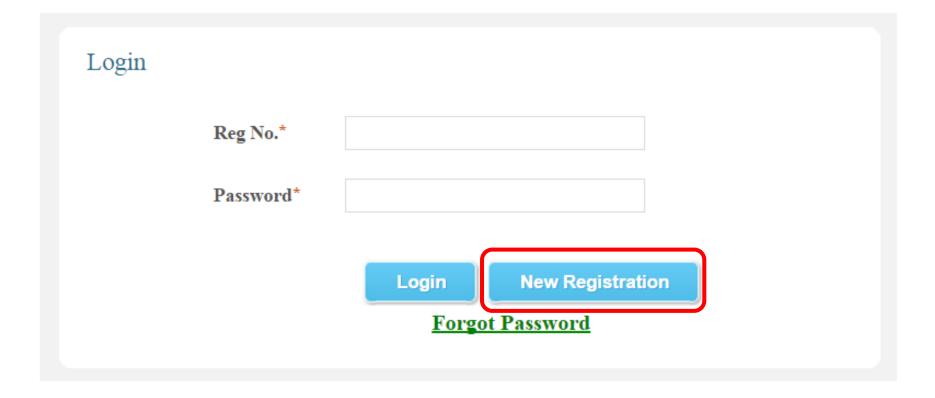

# 10. TO LOGIN INTO YOUR ACCOUNT: GIVE YOUR USERNAME & PASSWORD & CLICK LOGIN.

| Login |           |                         |              |       |  |
|-------|-----------|-------------------------|--------------|-------|--|
| ]     | Reg No.*  |                         |              |       |  |
| 1     | Password* |                         |              |       |  |
|       |           | Login<br><u>Forgo</u> t | New Registra | ation |  |
|       |           |                         |              |       |  |