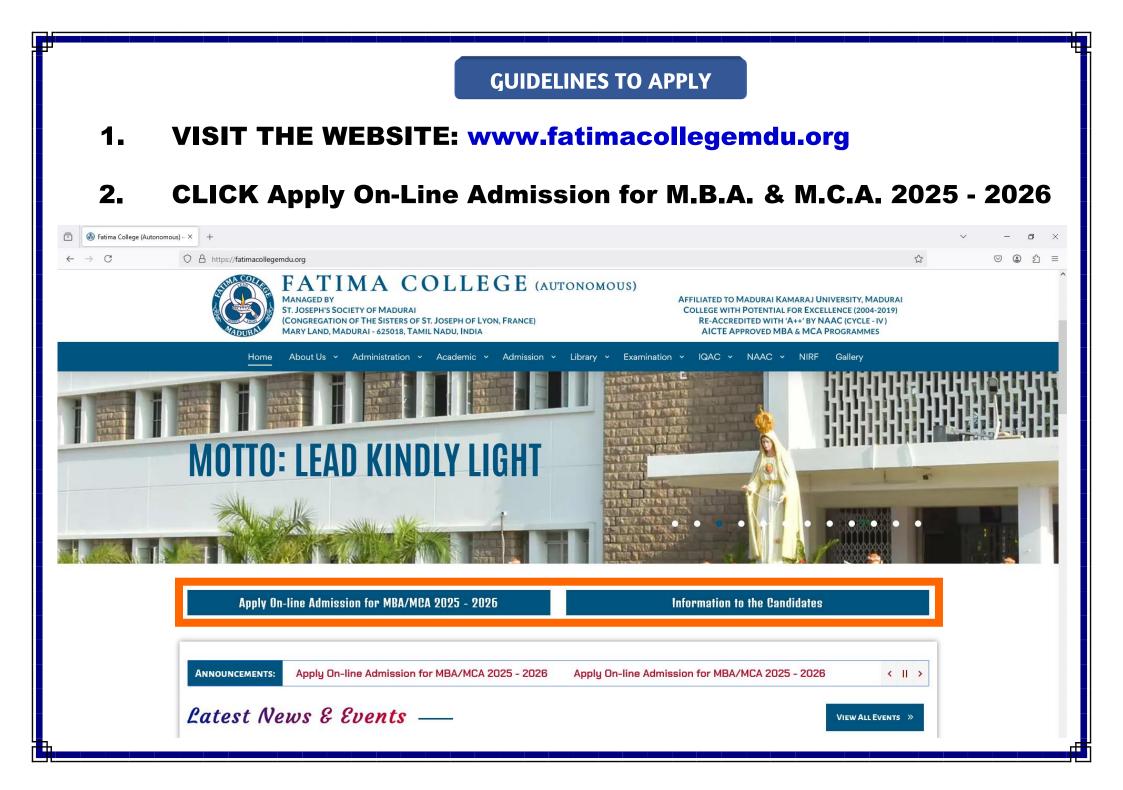

9. i) Visit the Website: www.fatimacollegemdu.org, Click Apply On-

Line Admission for Apply On-line Admission for MBA / MCA 2025 - 2026

### OR

### ii) Visit the Website:

https://fatimacollegemdu.org/fatima\_preadm\_new/login\_adm.php