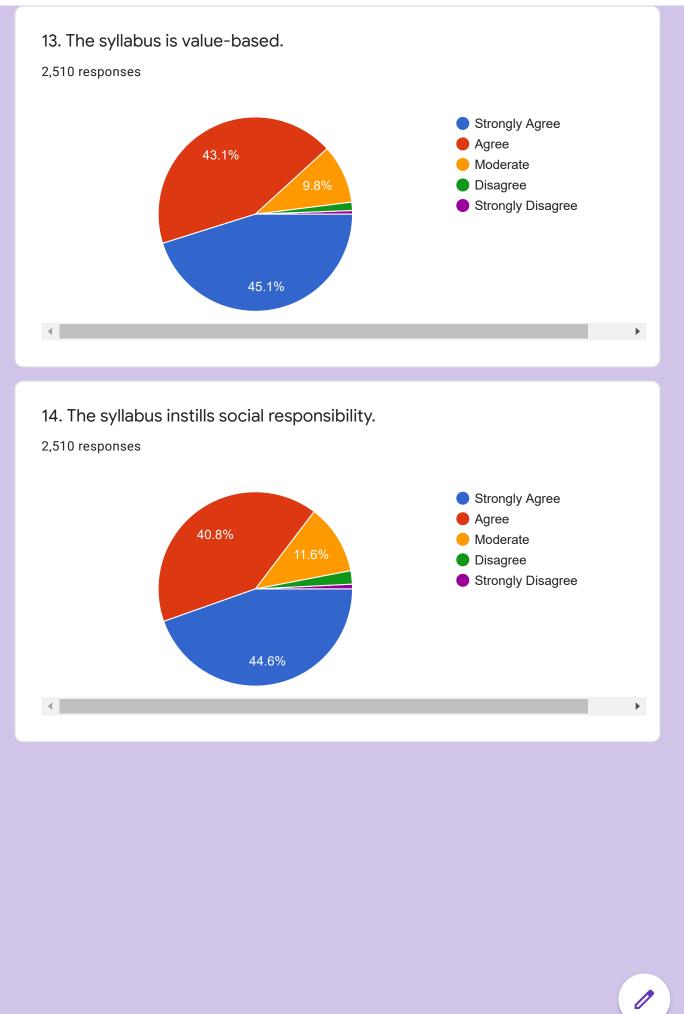

## Feedback on Syllabus by Alumnae Students 2020 - 2021

2,510 responses

**Publish analytics** 

Name of the Alumna

2,510 responses

K.Mahalakshmi

M.MAHESWARI

D.P.Sahaya Mary Chitra