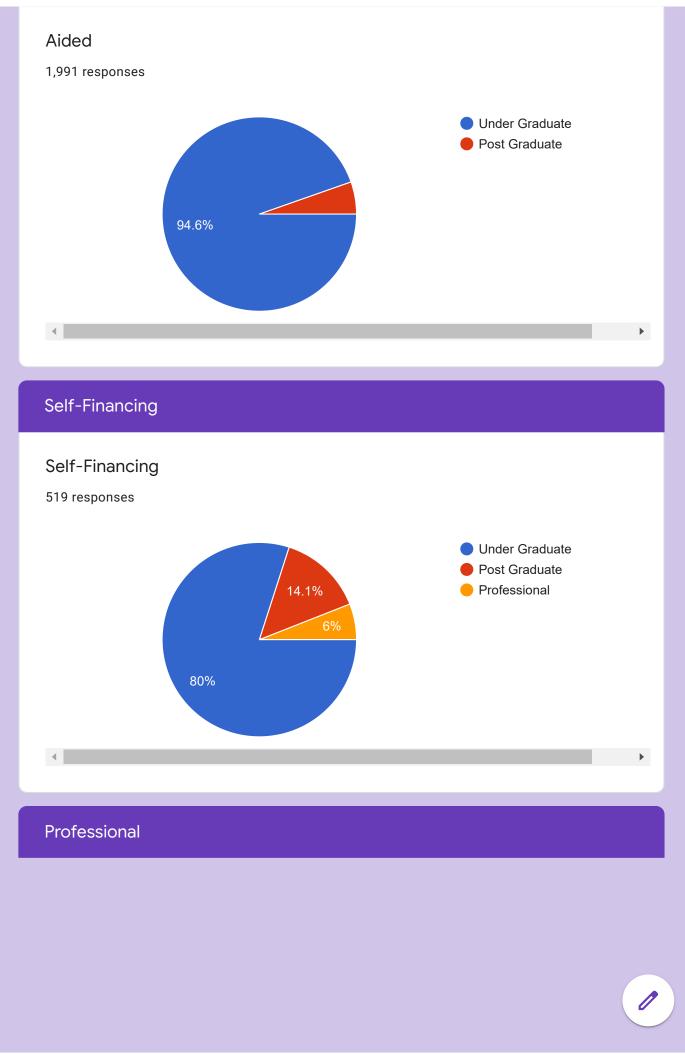

**R.YOGALAKSHMI** 

S. NIVETHIKA

P. MEENA PANCHAVARNAM

M. Rajalakshmi

K.Priyanka

M.Mahalakshmi

0

| Register No.<br>2,510 responses |   |
|---------------------------------|---|
| 2017T42                         |   |
| 2017T07                         |   |
| 2017T22                         |   |
| 2017T50                         |   |
| 2017T09                         |   |
| 2017T20                         |   |
| 2017T17                         |   |
| 2017T24                         |   |
| 2017T02                         | • |
|                                 |   |
| Stream<br>2,510 responses       |   |
| 20.7% Aided Self - Financing    |   |
|                                 | × |
| Aided                           |   |