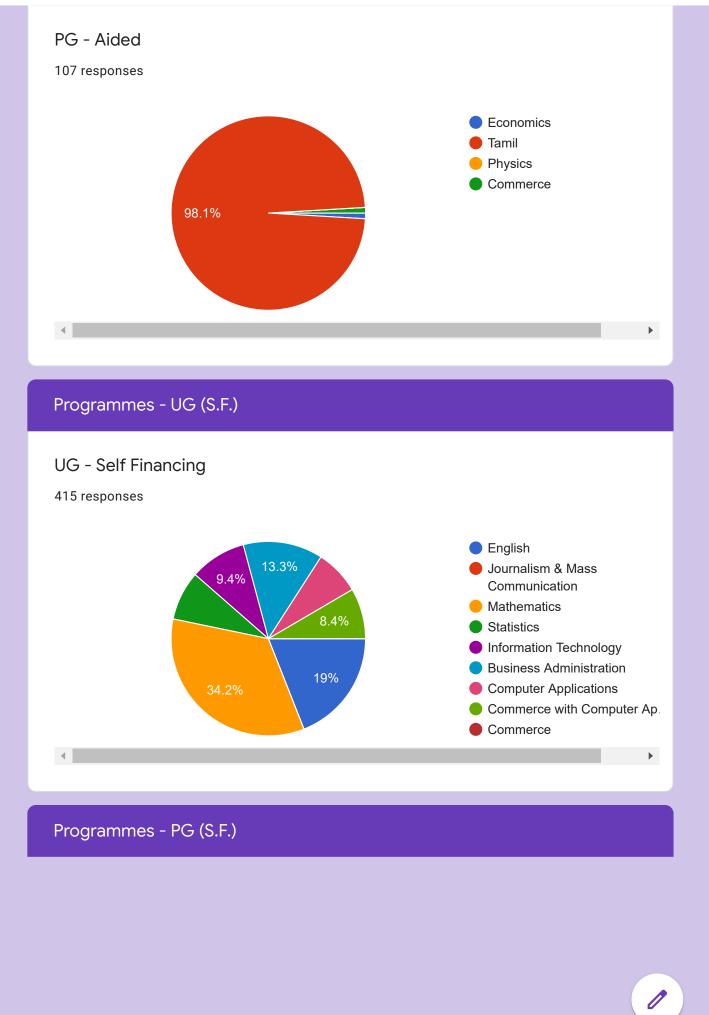

**R.YOGALAKSHMI** 

S. NIVETHIKA

P. MEENA PANCHAVARNAM

M. Rajalakshmi

K.Priyanka

M.Mahalakshmi

0

| Register No.<br>2,510 responses |   |
|---------------------------------|---|
| 2017T42                         |   |
| 2017T07                         |   |
| 2017T22                         |   |
| 2017T50                         |   |
| 2017T09                         |   |
| 2017T20                         |   |
| 2017T17                         |   |
| 2017T24                         |   |
| 2017T02                         | • |
|                                 |   |
| Stream<br>2,510 responses       |   |
| 20.7% Aided Self - Financing    |   |
|                                 | × |
| Aided                           |   |