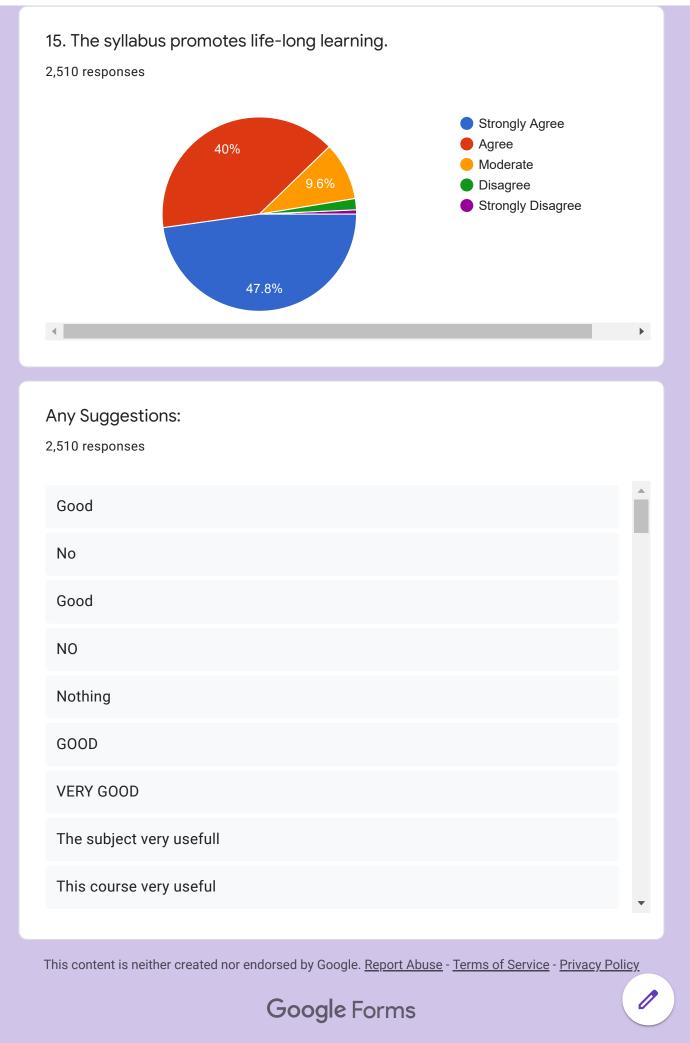

---------------|---|
| 2017T42                         |   |
| 2017T07                         |   |
| 2017T22                         |   |
| 2017T50                         |   |
| 2017T09                         |   |
| 2017T20                         |   |
| 2017T17                         |   |
| 2017T24                         |   |
| 2017T02                         | • |
|                                 |   |
| Stream<br>2,510 responses       |   |
| 20.7% Aided Self - Financing    |   |
|                                 | × |
| Aided                           |   |







https://docs.google.com/forms/d/1vluWZ9nFnhyyY\_Rbvl-OSIEBGVeH0nf1ils1qdSY83Y/viewanalytics









0



```
https://docs.google.com/forms/d/1vluWZ9nFnhyyY_Rbvl-OSIEBGVeH0nf1ils1qdSY83Y/viewanalytics
```