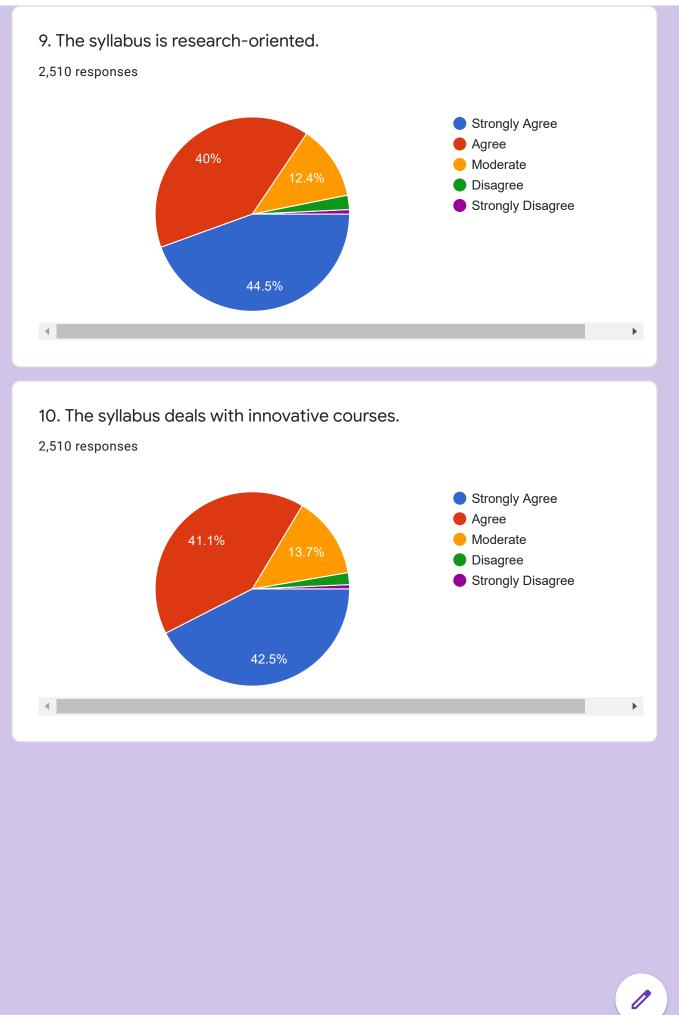

## Feedback on Syllabus by Alumnae Students 2020 - 2021

2,510 responses

**Publish analytics** 

Name of the Alumna

2,510 responses

K.Mahalakshmi

M.MAHESWARI

D.P.Sahaya Mary Chitra