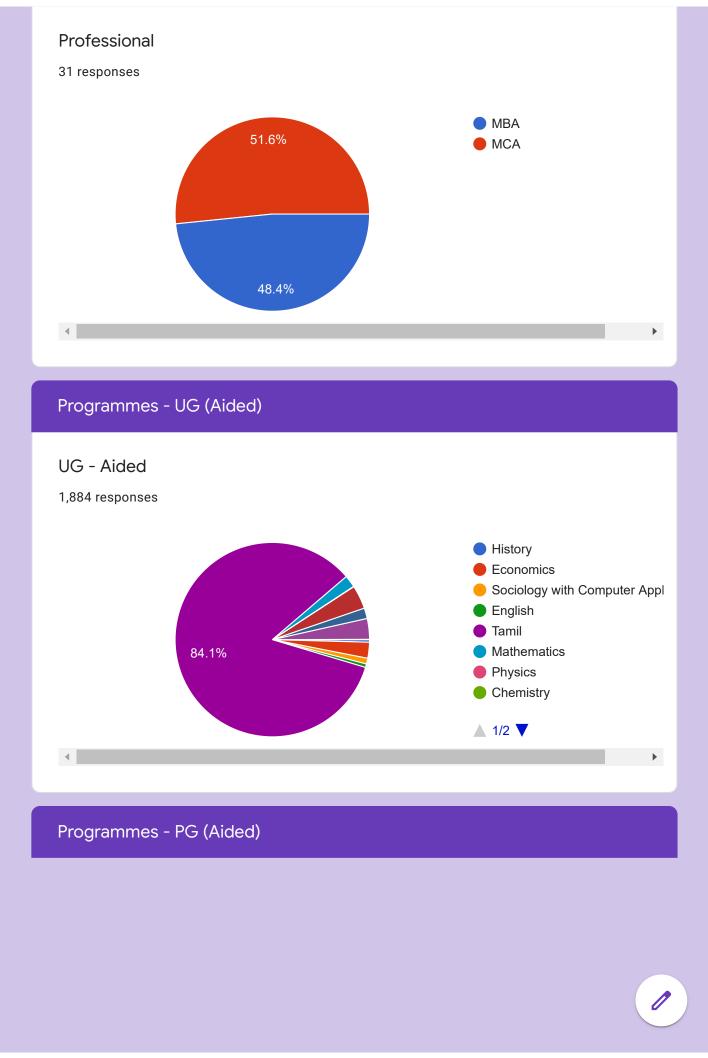

**R.YOGALAKSHMI** 

S. NIVETHIKA

P. MEENA PANCHAVARNAM

M. Rajalakshmi

K.Priyanka

M.Mahalakshmi

0

| Register No.<br>2,510 responses |   |
|---------------------------------|---|
| 2017T42                         |   |
| 2017T07                         |   |
| 2017T22                         |   |
| 2017T50                         |   |
| 2017T09                         |   |
| 2017T20                         |   |
| 2017T17                         |   |
| 2017T24                         |   |
| 2017T02                         | • |
|                                 |   |
| Stream<br>2,510 responses       |   |
| 20.7% Aided Self - Financing    |   |
|                                 | × |
| Aided                           |   |