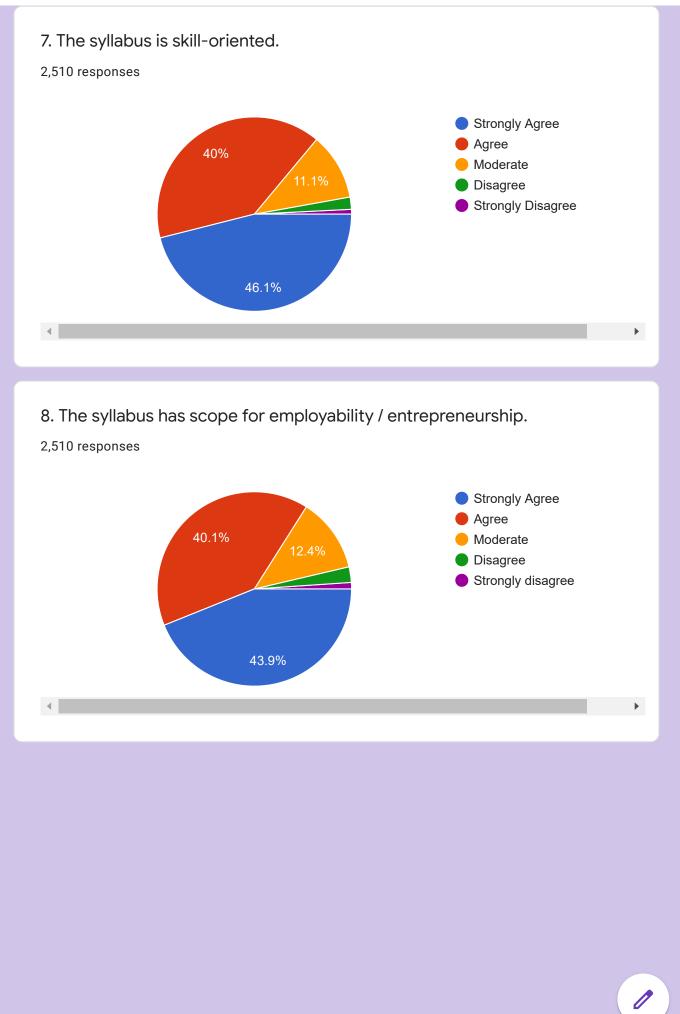

## Feedback on Syllabus by Alumnae Students 2020 - 2021

2,510 responses

**Publish analytics** 

Name of the Alumna

2,510 responses

K.Mahalakshmi

M.MAHESWARI

D.P.Sahaya Mary Chitra