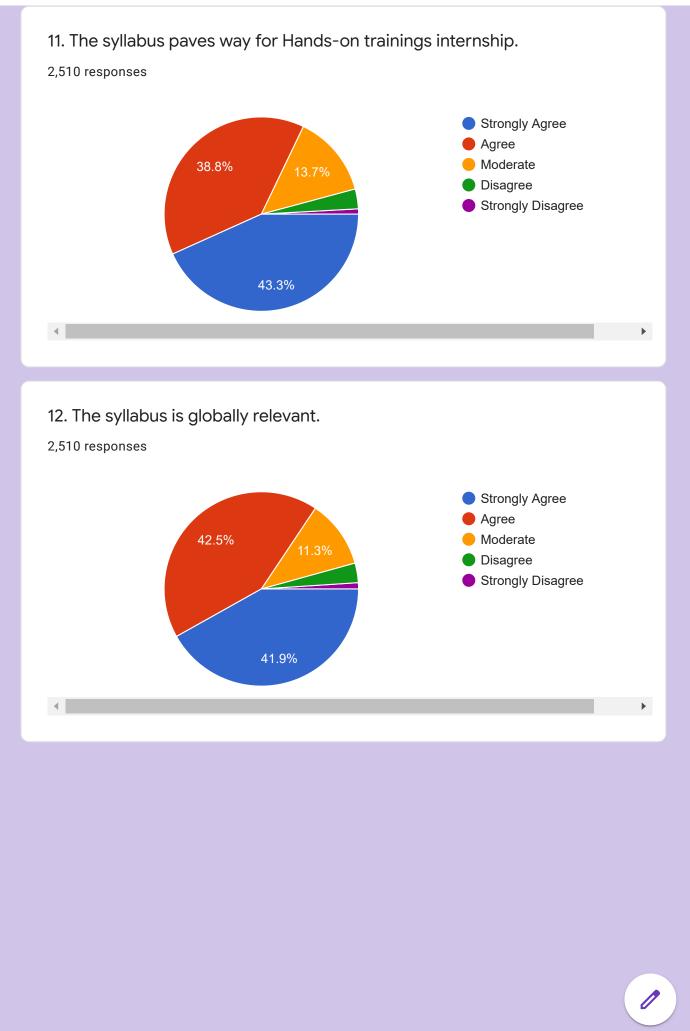

## Feedback on Syllabus by Alumnae Students 2020 - 2021

2,510 responses

**Publish analytics** 

Name of the Alumna

2,510 responses

K.Mahalakshmi

M.MAHESWARI

D.P.Sahaya Mary Chitra