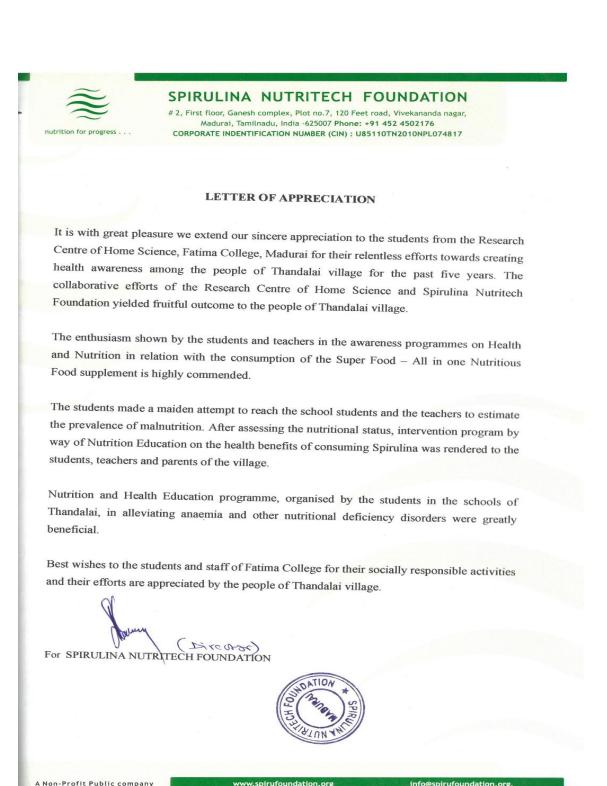

### LETTER OF APPRECIATION

The students of the Research Centre of Home Science, Fatima College, Madurai organised Sparsh Leprosy Awareness Campaign 2018 & 2020 in Thandalai village and Palamedu village (Alanganallur block) the students were utilized to do Door to Door survey, Awareness Rally, Street play and Skin camp among the public.

The selfless service of the students and teachers of your college is greatly appreciated. We are glad to have collaborated with the college with social values and eagerly look forward to many more joint ventures in future.

With Regards,

Deputy Differently DIRECTOR OF MEDICAL SERVICES (LEPROSL) MADURAI

Office of the Deputy Director of Medical Services (Leprosy), Madurai -9.

То

The Principal Fatima college Madurai -625018