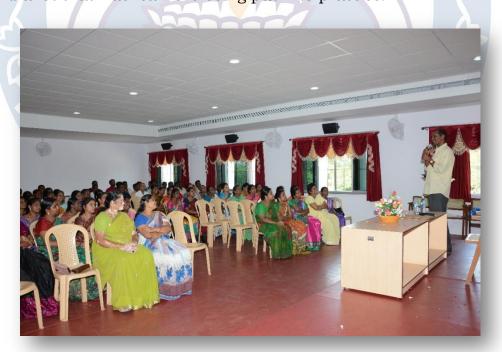

### CAPACITY BUILDING PROGRAMME ORGANISED BY IQAC June 14, 2019

The Non-Teaching Staff of Fatima College were exposed to a well enriching experience on 14.06.2019. Rev. Dr. Steephan. C, Assistant Professor, Department of Psychology, Anugraha Institute of Social Sciences, Dindigul addressed the audience. The session was highly informal including some activity filled sessions. Father spoke on the strategies of escaping stress that is caused in the work environment. He also insisted the importance of working systematically in order to get better results. He also spoke on the importance of work life balance. They thanked Father Steephen, for rejuvenating them so that they could productively work effectively throughout the academic year.

periodic programmes in this regard

**Year** : 2015 - 2020

Dr. Mary Magdalene, Assistant Coordinator of IQAC addressing the Inaugural Session

Resource Person Rev Dr. Steephen addressing the Non teaching Staff