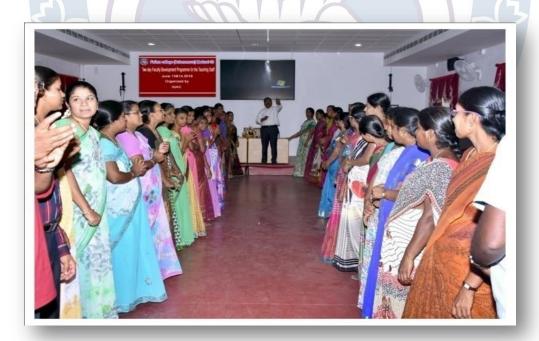

#### Circular

The IQAC is organizing a Capacity Building Programme for the

Non-Teaching and the sub-Staff on June. 14, 2019 on the topic **"Enhancing Relationship Style".** All are expected to be present.

### CAPACITY BUILDING PROGRAMME FOR NON-TEACHING STAFF ORGANISED BY IQAC JUNE 14, 2019

| DATE       | TIME                                          | SESSIONS      | RESOURCE PERSON | TOPIC                                                               |
|------------|-----------------------------------------------|---------------|-----------------|---------------------------------------------------------------------|
|            | 9.30 - 9.45<br>a.m.                           | Inaugurati    | on              |                                                                     |
| 14.06.2019 | 9.45 -<br>10.45 a.m.<br>10.45 -<br>11.00 a.m. | Professor, De | digul           | ஊக்கம் தரும்<br>உறவுப் பாணி<br>"Enhancing<br>Relationship<br>Style" |

### CAPACITY BUILDING PROGRAMME ORGANISED BY IQAC June 14, 2019

The Non-Teaching Staff of Fatima College were exposed to a well enriching experience on 14.06.2019. Rev. Dr. Steephan. C, Assistant Professor, Department of Psychology, Anugraha Institute of Social Sciences, Dindigul addressed the audience. The session was highly informal including some activity filled sessions. Father spoke on the strategies of escaping stress that is caused in the work environment. He also insisted the importance of working systematically in order to get better results. He also spoke on the importance of work life balance. They thanked Father Steephen, for rejuvenating them so that they could productively work effectively throughout the academic year.