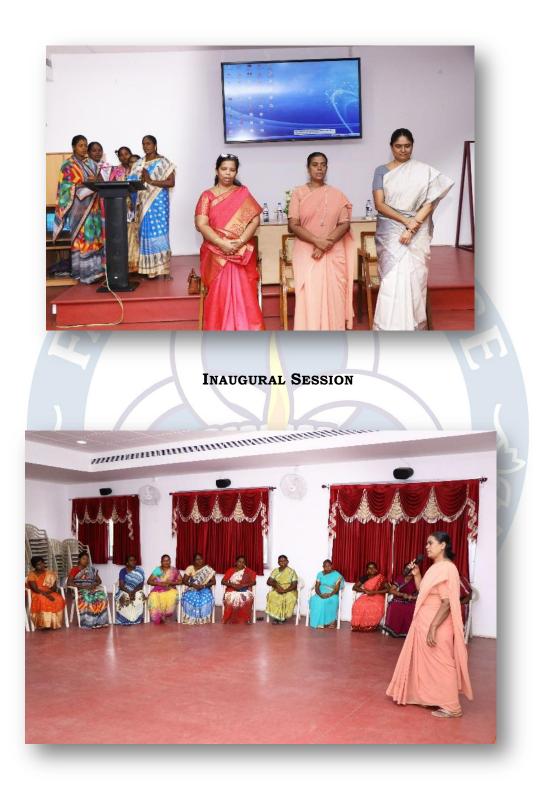

#### Circular

The IQAC is organizing a Capacity Building Programme for the

Non-Teaching and the sub-Staff on June. 14, 2019 on the topic **"Enhancing Relationship Style".** All are expected to be present.

### CAPACITY BUILDING PROGRAMME ORGANISED BY IQAC June 14, 2019

The Non-Teaching Staff of Fatima College were exposed to a well enriching experience on 14.06.2019. Rev. Dr. Steephan. C, Assistant Professor, Department of Psychology, Anugraha Institute of Social Sciences, Dindigul addressed the audience. The session was highly informal including some activity filled sessions. Father spoke on the strategies of escaping stress that is caused in the work environment. He also insisted the importance of working systematically in order to get better results. He also spoke on the importance of work life balance. They thanked Father Steephen, for rejuvenating them so that they could productively work effectively throughout the academic year.

periodic programmes in this regard

**Year** : 2015 - 2020

Dr. Mary Magdalene, Assistant Coordinator of IQAC addressing the Inaugural Session

Resource Person Rev Dr. Steephen addressing the Non teaching Staff