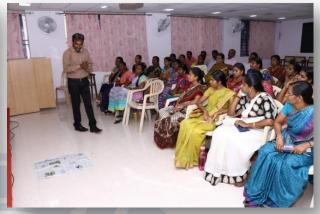

The sub staff of Fatima College was exposed to a well enriching experience on 14.06.2019. Rev. Dr. Steephan. C, Assistant Professor, Department of Psychology, Anugraha Institute of Social Sciences, Dindigul addressed the audience. The session was highly informal including some activity filled sessions. Father spoke on the strategies of escaping stress that is caused in the work environment. He also insisted the importance of working systematically in order to get better results. The session was highly interactive here the staff clarified their various doubts. They thanked Father Steephen, for rejuvenating them so that they could productively work effectively throughout the academic year. The session came to a close with thanking father.

Metric: 7.1.10 – The Institution has a prescribed code of conduct for

students, teachers, administrators and other staff and conducts

periodic programmes in this regard

**Year** : 2015 - 2020

Rev. Dr. Steephan. C, Assistant Professor, Department of Psychology, Anugraha
Institute of Social Sciences, Handling session for sub staff

Sub Staff participated in the capacity building programme on the topic ஊக்கம் தரும் உநவுப் பாணி

**Enhancing Relationship style** 

**Criterion**: VII – Institutional Values and Best Practices

: 7.1.10 – The Institution has a prescribed code of conduct for