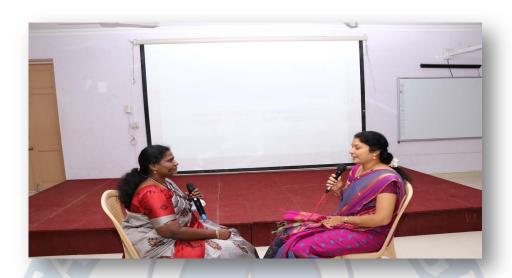

### CAPACITY BUILDING PROGRAMME ORGANISED BY IQAC June 14, 2019

The Non-Teaching Staff of Fatima College were exposed to a well enriching experience on 14.06.2019. Rev. Dr. Steephan. C, Assistant Professor, Department of Psychology, Anugraha Institute of Social Sciences, Dindigul addressed the audience. The session was highly informal including some activity filled sessions. Father spoke on the strategies of escaping stress that is caused in the work environment. He also insisted the importance of working systematically in order to get better results. He also spoke on the importance of work life balance. They thanked Father Steephen, for rejuvenating them so that they could productively work effectively throughout the academic year.