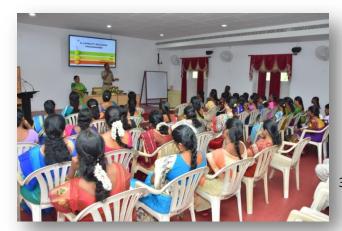

### CAPACITY BUILDING PROGRAMME ORGANISED BY IQAC June 14, 2019

The Non-Teaching Staff of Fatima College were exposed to a well enriching experience on 14.06.2019. Rev. Dr. Steephan. C, Assistant Professor, Department of Psychology, Anugraha Institute of Social Sciences, Dindigul addressed the audience. The session was highly informal including some activity filled sessions. Father spoke on the strategies of escaping stress that is caused in the work environment. He also insisted the importance of working systematically in order to get better results. He also spoke on the importance of work life balance. They thanked Father Steephen, for rejuvenating them so that they could productively work effectively throughout the academic year.

periodic programmes in this regard

**Year** : 2015 - 2020

Dr. Mary Magdalene, Assistant Coordinator of IQAC addressing the Inaugural Session

Resource Person Rev Dr. Steephen addressing the Non teaching Staff