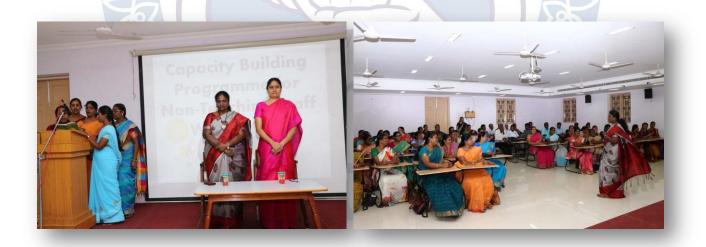

#### Circular

The IQAC is organizing a Capacity Building Programme for the

Non-Teaching and the sub-Staff on June. 14, 2019 on the topic **"Enhancing Relationship Style".** All are expected to be present.

### CAPACITY BUILDING PROGRAMME ORGANISED BY IQAC June 14, 2019

The Non-Teaching Staff of Fatima College were exposed to a well enriching experience on 14.06.2019. Rev. Dr. Steephan. C, Assistant Professor, Department of Psychology, Anugraha Institute of Social Sciences, Dindigul addressed the audience. The session was highly informal including some activity filled sessions. Father spoke on the strategies of escaping stress that is caused in the work environment. He also insisted the importance of working systematically in order to get better results. He also spoke on the importance of work life balance. They thanked Father Steephen, for rejuvenating them so that they could productively work effectively throughout the academic year.

periodic programmes in this regard

**Year** : 2015 - 2020

Dr. Mary Magdalene, Assistant Coordinator of IQAC addressing the Inaugural Session

Resource Person Rev Dr. Steephen addressing the Non teaching Staff