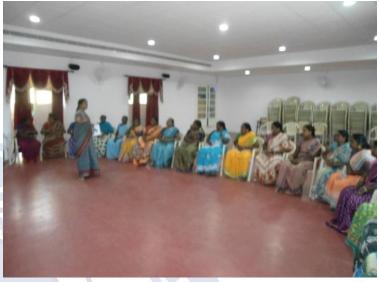

### CAPACITY BUILDING PROGRAMME ORGANISED BY IQAC June 14, 2019

The Non-Teaching Staff of Fatima College were exposed to a well enriching experience on 14.06.2019. Rev. Dr. Steephan. C, Assistant Professor, Department of Psychology, Anugraha Institute of Social Sciences, Dindigul addressed the audience. The session was highly informal including some activity filled sessions. Father spoke on the strategies of escaping stress that is caused in the work environment. He also insisted the importance of working systematically in order to get better results. He also spoke on the importance of work life balance. They thanked Father Steephen, for rejuvenating them so that they could productively work effectively throughout the academic year.

periodic programmes in this regard

**Year** : 2015 - 2020

Dr. Mary Magdalene, Assistant Coordinator of IQAC addressing the Inaugural Session

Resource Person Rev Dr. Steephen addressing the Non teaching Staff