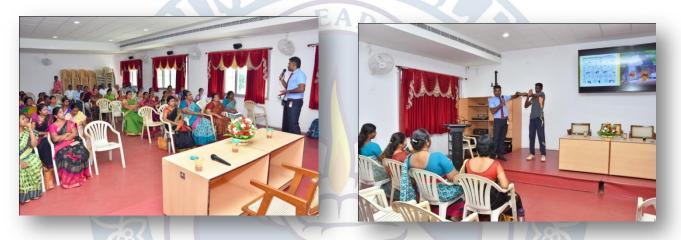

### CAPACITY BUILDING PROGRAMME ORGANISED BY IQAC June 14, 2019

The Non-Teaching Staff of Fatima College were exposed to a well enriching experience on 14.06.2019. Rev. Dr. Steephan. C, Assistant Professor, Department of Psychology, Anugraha Institute of Social Sciences, Dindigul addressed the audience. The session was highly informal including some activity filled sessions. Father spoke on the strategies of escaping stress that is caused in the work environment. He also insisted the importance of working systematically in order to get better results. He also spoke on the importance of work life balance. They thanked Father Steephen, for rejuvenating them so that they could productively work effectively throughout the academic year.

periodic programmes in this regard

**Year** : 2015 - 2020

Dr. Mary Magdalene, Assistant Coordinator of IQAC addressing the Inaugural Session

Resource Person Rev Dr. Steephen addressing the Non teaching Staff