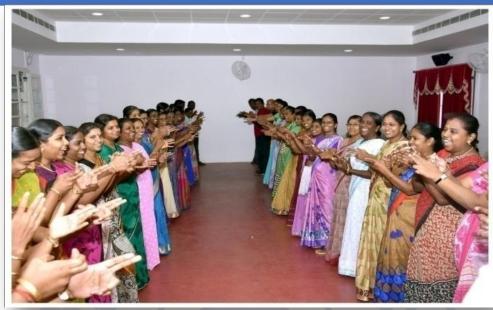

#### Circular

The IQAC is organizing a Capacity Building Programme for the

Non-Teaching and the sub-Staff on June. 14, 2019 on the topic **"Enhancing Relationship Style".** All are expected to be present.

### CAPACITY BUILDING PROGRAMME FOR NON-TEACHING STAFF ORGANISED BY IQAC JUNE 14, 2019

| DATE       | TIME                                          | SESSIONS      | RESOURCE PERSON | TOPIC                                                               |
|------------|-----------------------------------------------|---------------|-----------------|---------------------------------------------------------------------|
|            | 9.30 - 9.45<br>a.m.                           | Inaugurati    | on              |                                                                     |
| 14.06.2019 | 9.45 -<br>10.45 a.m.<br>10.45 -<br>11.00 a.m. | Professor, De | digul           | ஊக்கம் தரும்<br>உறவுப் பாணி<br>"Enhancing<br>Relationship<br>Style" |

### CAPACITY BUILDING PROGRAMME ORGANISED BY IQAC June 14, 2019

The Non-Teaching Staff of Fatima College were exposed to a well enriching experience on 14.06.2019. Rev. Dr. Steephan. C, Assistant Professor, Department of Psychology, Anugraha Institute of Social Sciences, Dindigul addressed the audience. The session was highly informal including some activity filled sessions. Father spoke on the strategies of escaping stress that is caused in the work environment. He also insisted the importance of working systematically in order to get better results. He also spoke on the importance of work life balance. They thanked Father Steephen, for rejuvenating them so that they could productively work effectively throughout the academic year.