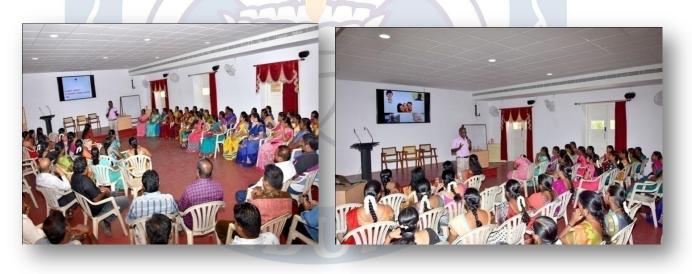

### CAPACITY BUILDING PROGRAMME ORGANISED BY IQAC June 14, 2019

The Non-Teaching Staff of Fatima College were exposed to a well enriching experience on 14.06.2019. Rev. Dr. Steephan. C, Assistant Professor, Department of Psychology, Anugraha Institute of Social Sciences, Dindigul addressed the audience. The session was highly informal including some activity filled sessions. Father spoke on the strategies of escaping stress that is caused in the work environment. He also insisted the importance of working systematically in order to get better results. He also spoke on the importance of work life balance. They thanked Father Steephen, for rejuvenating them so that they could productively work effectively throughout the academic year.

The sub staff of Fatima College was exposed to a well enriching experience on 14.06.2019. Rev. Dr. Steephan. C, Assistant Professor, Department of Psychology, Anugraha Institute of Social Sciences, Dindigul addressed the audience. The session was highly informal including some activity filled sessions. Father spoke on the strategies of escaping stress that is caused in the work environment. He also insisted the importance of working systematically in order to get better results. The session was highly interactive here the staff clarified their various doubts. They thanked Father Steephen, for rejuvenating them so that they could productively work effectively throughout the academic year. The session came to a close with thanking father.