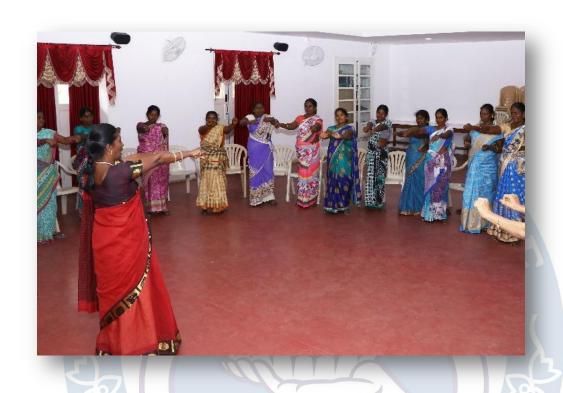

### CAPACITY BUILDING PROGRAMME ORGANISED BY IQAC June 14, 2019

The Non-Teaching Staff of Fatima College were exposed to a well enriching experience on 14.06.2019. Rev. Dr. Steephan. C, Assistant Professor, Department of Psychology, Anugraha Institute of Social Sciences, Dindigul addressed the audience. The session was highly informal including some activity filled sessions. Father spoke on the strategies of escaping stress that is caused in the work environment. He also insisted the importance of working systematically in order to get better results. He also spoke on the importance of work life balance. They thanked Father Steephen, for rejuvenating them so that they could productively work effectively throughout the academic year.

periodic programmes in this regard

**Year** : 2015 - 2020

Dr. Mary Magdalene, Assistant Coordinator of IQAC addressing the Inaugural Session

Resource Person Rev Dr. Steephen addressing the Non teaching Staff