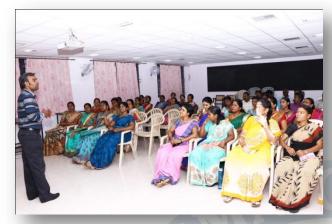

### CAPACITY BUILDING PROGRAMME ORGANISED BY IQAC June 14, 2019

The Non-Teaching Staff of Fatima College were exposed to a well enriching experience on 14.06.2019. Rev. Dr. Steephan. C, Assistant Professor, Department of Psychology, Anugraha Institute of Social Sciences, Dindigul addressed the audience. The session was highly informal including some activity filled sessions. Father spoke on the strategies of escaping stress that is caused in the work environment. He also insisted the importance of working systematically in order to get better results. He also spoke on the importance of work life balance. They thanked Father Steephen, for rejuvenating them so that they could productively work effectively throughout the academic year.

The session came to a close with thanking father.

Criterion: VII – Institutional Values and Best Practices

Metric: 7.1.10 – The Institution has a prescribed code of conduct for

students, teachers, administrators and other staff and conducts

periodic programmes in this regard

**Year** : 2015 - 2020

Dr. Mary Magdalene, Assistant Coordinator of IQAC addressing the Inaugural Session

Resource Person Rev Dr. Steephen addressing the Non teaching Staff