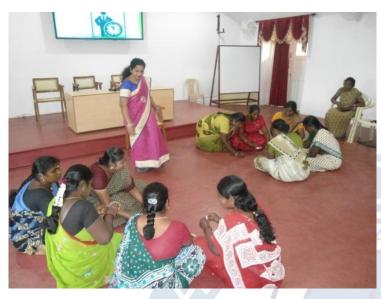

### CAPACITY BUILDING PROGRAMME ORGANISED BY IQAC June 14, 2019

The Non-Teaching Staff of Fatima College were exposed to a well enriching experience on 14.06.2019. Rev. Dr. Steephan. C, Assistant Professor, Department of Psychology, Anugraha Institute of Social Sciences, Dindigul addressed the audience. The session was highly informal including some activity filled sessions. Father spoke on the strategies of escaping stress that is caused in the work environment. He also insisted the importance of working systematically in order to get better results. He also spoke on the importance of work life balance. They thanked Father Steephen, for rejuvenating them so that they could productively work effectively throughout the academic year.

periodic programmes in this regard

**Year** : 2015 - 2020

Dr. Mary Magdalene, Assistant Coordinator of IQAC addressing the Inaugural Session

Resource Person Rev Dr. Steephen addressing the Non teaching Staff