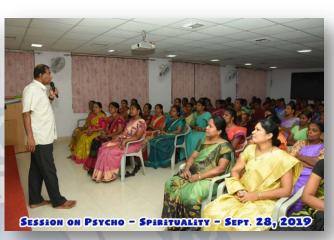

### **FACULTY DEVELOPMENT PROGRAMME**

FOR

Non-Teaching Staff 28.09.2019

A half-day session on "Psycho Spirituality" was organised for the Non-Teaching staff of Fatima College as part of the capacity building programme on Sep. 28, 2019. Rev. Dr. Fr. Sundar Wilson, OFN Cap, Director, Anugraha, Capuchin Institute for counselling and Psychotherapy, Dindigul was the Resource Person. The entire session was interactive with excellent, practical psychological inputs to enhance life coping skills. The session focussed on balancing the work place and home front. Through funfilled activities and exercises Rev. Dr. Wilson made participants aware of the attitudinal changes needed in the work place and the home front. Needless to say the session received a positive feedback from the 100 Non-Teaching staff and a lot that was learnt is being put in to practice.

Year : 2015 - 2020

Metric

Rev Sr.Dr.C.Celine Sahaya Mary giving an introductory speech

Resource Person: Rev. Dr. Fr. Sundar Wilson, Director, Anugraha Institute addressing the staff

Criterion: VII – Institutional Values and Best Practices