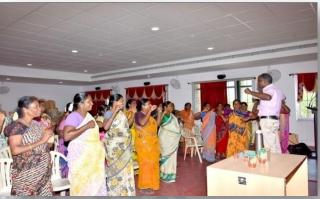

The sub staff of Fatima College was exposed to a well enriching experience on 14.06.2019. Rev. Dr. Steephan. C, Assistant Professor, Department of Psychology, Anugraha Institute of Social Sciences, Dindigul addressed the audience. The session was highly informal including some activity filled sessions. Father spoke on the strategies of escaping stress that is caused in the work environment. He also insisted the importance of working systematically in order to get better results. The session was highly interactive here the staff clarified their various doubts. They thanked Father Steephen, for rejuvenating them so that they could productively work effectively throughout the academic year. The session came to a close with thanking father.

Metric: 7.1.10 – The Institution has a prescribed code of conduct for

students, teachers, administrators and other staff and conducts

periodic programmes in this regard

**Year** : 2015 - 2020

Rev. Dr. Steephan. C, Assistant Professor, Department of Psychology, Anugraha
Institute of Social Sciences, Handling session for sub staff