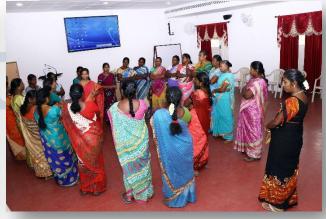

### CAPACITY BUILDING PROGRAMME ORGANISED BY IQAC June 14, 2019

The Non-Teaching Staff of Fatima College were exposed to a well enriching experience on 14.06.2019. Rev. Dr. Steephan. C, Assistant Professor, Department of Psychology, Anugraha Institute of Social Sciences, Dindigul addressed the audience. The session was highly informal including some activity filled sessions. Father spoke on the strategies of escaping stress that is caused in the work environment. He also insisted the importance of working systematically in order to get better results. He also spoke on the importance of work life balance. They thanked Father Steephen, for rejuvenating them so that they could productively work effectively throughout the academic year.

periodic programmes in this regard

**Year** : 2015 - 2020

Dr. Mary Magdalene, Assistant Coordinator of IQAC addressing the Inaugural Session

Resource Person Rev Dr. Steephen addressing the Non teaching Staff