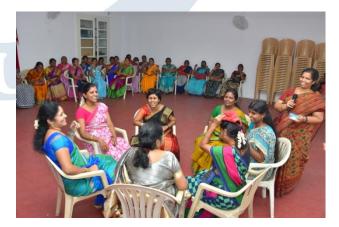

### CAPACITY BUILDING PROGRAMME ORGANISED BY IQAC June 14, 2019

The Non-Teaching Staff of Fatima College were exposed to a well enriching experience on 14.06.2019. Rev. Dr. Steephan. C, Assistant Professor, Department of Psychology, Anugraha Institute of Social Sciences, Dindigul addressed the audience. The session was highly informal including some activity filled sessions. Father spoke on the strategies of escaping stress that is caused in the work environment. He also insisted the importance of working systematically in order to get better results. He also spoke on the importance of work life balance. They thanked Father Steephen, for rejuvenating them so that they could productively work effectively throughout the academic year.

The session came to a close with thanking father.

Criterion: VII – Institutional Values and Best Practices

Metric: 7.1.10 – The Institution has a prescribed code of conduct for

students, teachers, administrators and other staff and conducts

periodic programmes in this regard

**Year** : 2015 - 2020

Dr. Mary Magdalene, Assistant Coordinator of IQAC addressing the Inaugural Session

Resource Person Rev Dr. Steephen addressing the Non teaching Staff