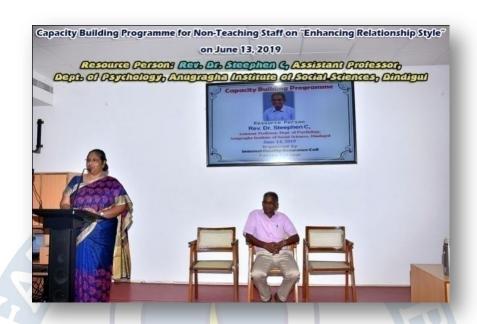

### CAPACITY BUILDING PROGRAMME ORGANISED BY IQAC June 14, 2019

The Non-Teaching Staff of Fatima College were exposed to a well enriching experience on 14.06.2019. Rev. Dr. Steephan. C, Assistant Professor, Department of Psychology, Anugraha Institute of Social Sciences, Dindigul addressed the audience. The session was highly informal including some activity filled sessions. Father spoke on the strategies of escaping stress that is caused in the work environment. He also insisted the importance of working systematically in order to get better results. He also spoke on the importance of work life balance. They thanked Father Steephen, for rejuvenating them so that they could productively work effectively throughout the academic year.

periodic programmes in this regard

**Year** : 2015 - 2020

Dr. Mary Magdalene, Assistant Coordinator of IQAC addressing the Inaugural Session

Resource Person Rev Dr. Steephen addressing the Non teaching Staff