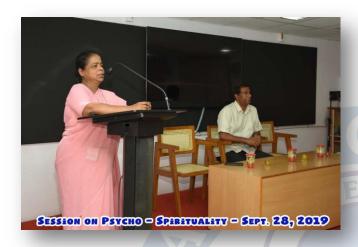

### FATIMA COLLEGE (AUTONOMOUS), MADURAI FACULTY DEVELOPMENT PROGRAMME

FOR

Non-Teaching Staff organised by

**IQAC** 

Resource Person: Sundar OFN Rev. Dr. Fr. Wilson, Cap, Director, Anugraha, Capuchin Institute for counselling Psychotherapy, and Dindigul

• Topic : Psycho Spirituality

• Date : 28.09.2019

• Time : 9.00 a.m. – 12.00 noon

• Venue : SJ5

### **FACULTY DEVELOPMENT PROGRAMME**

FOR

Non-Teaching Staff 28.09.2019

A half-day session on "Psycho Spirituality" was organised for the Non-Teaching staff of Fatima College as part of the capacity building programme on Sep. 28, 2019. Rev. Dr. Fr. Sundar Wilson, OFN Cap, Director, Anugraha, Capuchin Institute for counselling and Psychotherapy, Dindigul was the Resource Person. The entire session was interactive with excellent, practical psychological inputs to enhance life coping skills. The session focussed on balancing the work place and home front. Through funfilled activities and exercises Rev. Dr. Wilson made participants aware of the attitudinal changes needed in the work place and the home front. Needless to say the session received a positive feedback from the 100 Non-Teaching staff and a lot that was learnt is being put in to practice.

Year : 2015 - 2020

Metric

Rev Sr.Dr.C.Celine Sahaya Mary giving an introductory speech

Resource Person: Rev. Dr. Fr. Sundar Wilson, Director, Anugraha Institute addressing the staff

Criterion: VII – Institutional Values and Best Practices