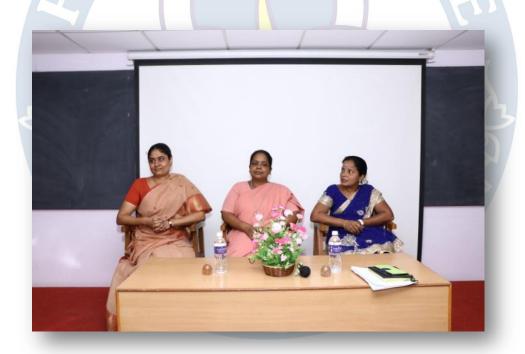

periodic programmes in this regard

**Year** : 2015 - 2020

Dr. Mary Magdalene, Assistant Coordinator of IQAC addressing the Inaugural Session

Resource Person Rev Dr. Steephen addressing the Non teaching Staff