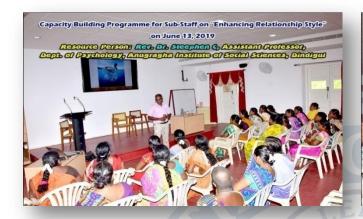

### CAPACITY BUILDING PROGRAMME FOR NON-TEACHING STAFF ORGANISED BY IQAC JUNE 14, 2019

| DATE       | TIME                                          | SESSIONS      | RESOURCE PERSON | TOPIC                                                               |
|------------|-----------------------------------------------|---------------|-----------------|---------------------------------------------------------------------|
|            | 9.30 - 9.45<br>a.m.                           | Inaugurati    | on              |                                                                     |
| 14.06.2019 | 9.45 -<br>10.45 a.m.<br>10.45 -<br>11.00 a.m. | Professor, De | digul           | ஊக்கம் தரும்<br>உறவுப் பாணி<br>"Enhancing<br>Relationship<br>Style" |

### CAPACITY BUILDING PROGRAMME ORGANISED BY IQAC June 14, 2019

The Non-Teaching Staff of Fatima College were exposed to a well enriching experience on 14.06.2019. Rev. Dr. Steephan. C, Assistant Professor, Department of Psychology, Anugraha Institute of Social Sciences, Dindigul addressed the audience. The session was highly informal including some activity filled sessions. Father spoke on the strategies of escaping stress that is caused in the work environment. He also insisted the importance of working systematically in order to get better results. He also spoke on the importance of work life balance. They thanked Father Steephen, for rejuvenating them so that they could productively work effectively throughout the academic year.