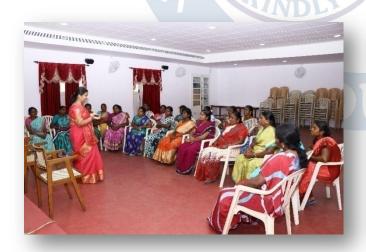

### CAPACITY BUILDING PROGRAMME ORGANISED BY IQAC June 14, 2019

The Non-Teaching Staff of Fatima College were exposed to a well enriching experience on 14.06.2019. Rev. Dr. Steephan. C, Assistant Professor, Department of Psychology, Anugraha Institute of Social Sciences, Dindigul addressed the audience. The session was highly informal including some activity filled sessions. Father spoke on the strategies of escaping stress that is caused in the work environment. He also insisted the importance of working systematically in order to get better results. He also spoke on the importance of work life balance. They thanked Father Steephen, for rejuvenating them so that they could productively work effectively throughout the academic year.

periodic programmes in this regard

**Year** : 2015 - 2020

Dr. Mary Magdalene, Assistant Coordinator of IQAC addressing the Inaugural Session

Resource Person Rev Dr. Steephen addressing the Non teaching Staff