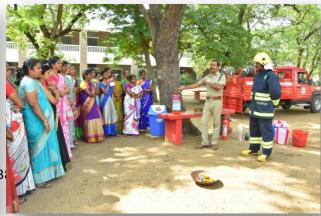

# FATIMA COLLEGE (AUTONOMOUS), MADURAI IQAC - Capacity Building Programme - II 01.12.2018

The Internal Quality Assurance Cell of Fatima College organized a Capacity Building programme for Non Teaching staff and Sub staff on Dec. 01, 2018. The session started at 9.00 a.m. The session on Fire Service/ Safety Measures.

#### Session I -Fire Service/ Safety Measures

Mrs. Hilda, the non teaching staff, Fatima College welcomed the gathering. Mr. Thirumurugan, District Fire Officer, Fire & Rescue Services, Madurai addressed the gathering by explaining valuable protective measures. He explained about the importance of Fire Safety and how to prevent ourselves from risks. He shared his experiences during his rescue operations. He explained about the monkey travel during smoke and how to get out of fire accidents in big building and malls. There was a practical demonstration of the operation of Fire Extinguishers, their varieties and which kind of extinguisher for what kind of fire was explained. The participants raised doubts and clarifications and he explained and clarified.

# Mr. Thirumurugan, District Fire Officer, Fire & Rescue Services, Madurai Demonstrated the fire safety measures with his team

Criterion: VII – Institutional Values and Best Practices

: 7.1.10 – The Institution has a prescribed code of conduct for