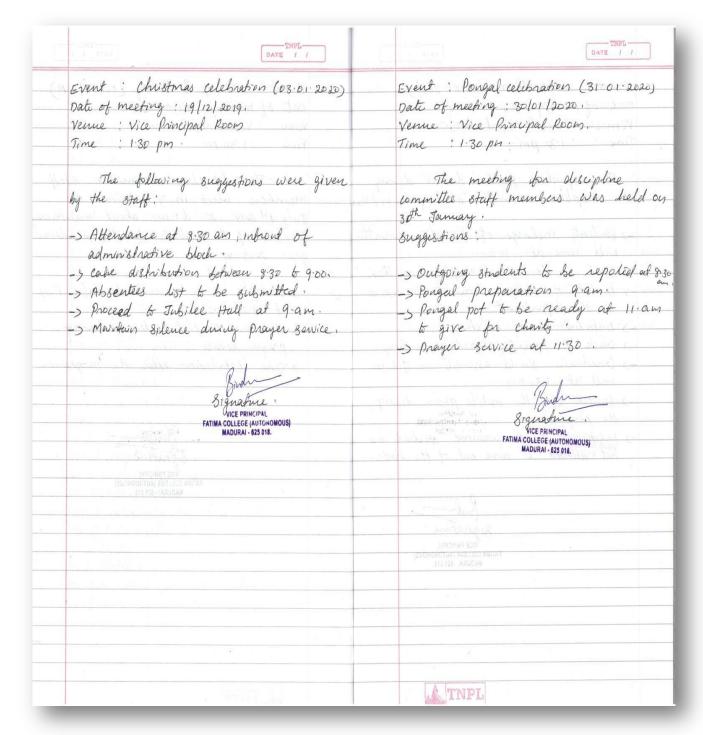

## Minutes of the Monitoring Committee For Christmas and Pongal Celebration

: 7.1.10 – The Institution has a prescribed code of conduct for

students, teachers, administrators and other staff and conducts

periodic programmes in this regard

**Year** : 2015 - 2020