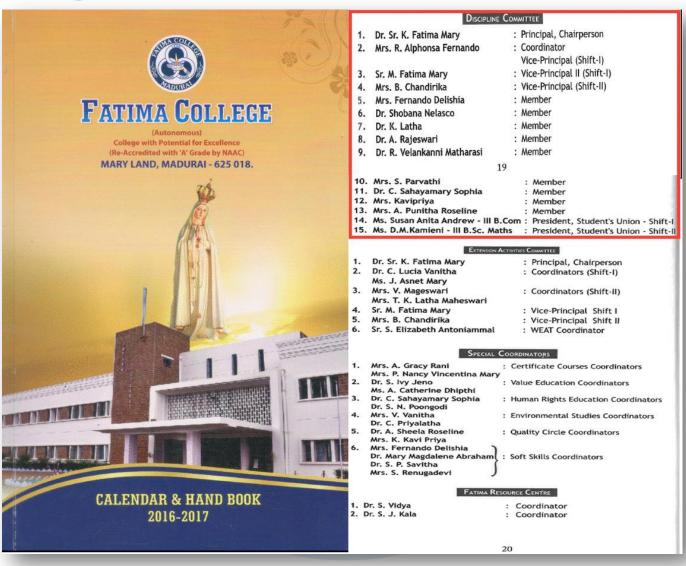

## **Committee to Monitor Code of Conduct of students**

| S.NO | Member of Committee        | Designation                       |
|------|----------------------------|-----------------------------------|
| 1    | Dr. Sr. Bindu Antony       | Vice Principal - Shift I          |
| 2    | Dr. G. Uma                 | Vice Principal - Shift II         |
| 3    | Dr. Sr. J. Arul Mary       | Vice Principal - Shift II         |
| 4    | Dr. M. Arasammal           | Vice Principal - Shift II         |
| 5    | Dr. G. DhevaShanthaKumari, | Assistant Professor               |
| 6    | Dr. Fernando Delishia      | Assistant Professor               |
| 7    | Dr. K. Latha               | Assistant Professor               |
| 8    | Dr. C. Lucia Vanitha       | Assistant Professor               |
| 9    | Dr. R. VelankanniMatharasi | Assistant Professor               |
| 10   | Dr. P. Loyola Juliet Mary  | Assistant Professor               |
| 11   | Mrs. M. Priyadharsani      | Assistant Professor               |
| 12   | Mrs. M. Teresa Nirmala     | Assistant Professor               |
| 13   | Dr.Ancemma Joseph          | Assistant Professor               |
| 14   | Mrs. S. Raja Lakshmi       | Assistant Professor               |
| 15   | Mrs. A. PunithaRoselin     | Assistant Professor               |
| 16   | Mrs. T. CharanyaNagammal   | Assistant Professor               |
| 17   | Dr. S. Arul Jothi          | Assistant Professor               |
| 18   | Ms. J. Josephine Jesintha  | Assistant Professor               |
| 19   | Dr. X. Devanya Rosaline    | Assistant Professor               |
| 20   | Ms. F. AdlineAruna         | Assistant Professor               |
| 21   | Mrs. B. VethamaryJacquline | Assistant Professor               |
| 22   | Mrs. P Ruby Leela          | Assistant Professor               |
| 23   | Mrs. S. Raja Rajeswari     | Assistant Professor               |
| 24   | Dr. T. Geetha              | Assistant Professor               |
| 25   | Ms.AntoJerlin              | President-Student Union Shift -I  |
| 26.  | Ms R.J .Parthy Sri         | President-Student Union Shift -II |