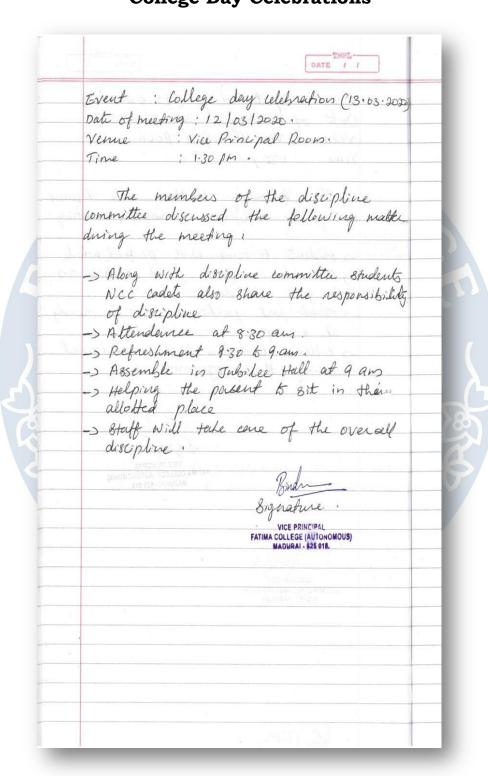

|

## NAAC -4<sup>th</sup>CYCLE - Self Study Report (SSR)



Criterion : VII – Institutional Values and Best Practices

: 7.1.10 – The Institution has a prescribed code of conduct for

students, teachers, administrators and other staff and conducts

periodic programmes in this regard

Year : 2015 - 2020

Metric



# Minutes of the Monitoring Committee For College Day Celebrations





: 7.1.10 – The Institution has a prescribed code of conduct for

students, teachers, administrators and other staff and conducts

periodic programmes in this regard

**Year** : 2015 - 2020





# Fatima College (Autonomous) Anti-Ragging Committee 2019-2020

| S.No | Committee Members                  | Designation  |
|------|------------------------------------|--------------|
| 1    | Dr.Sr.G.Celine Sahaya Mary         | Chair Person |
|      | Principal                          |              |
| 2    | Dr.Sr.J.Arul Mary                  | Member       |
|      | Vice Principal –I, Shift II        |              |
| 3    | Dr.R.Velankani Matharasi           | Co-ordinator |
|      | Physical Directress                |              |
| 4    | Ms.C. Anto Jerlin                  | Memb