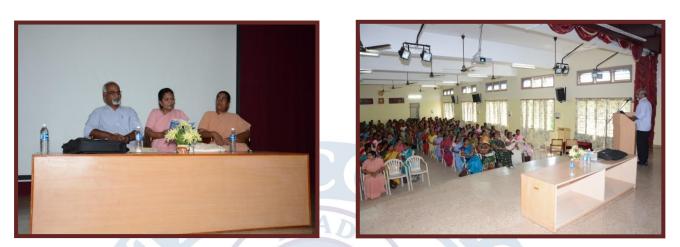

#### **REPORT OF THE SESSION**

Rev. Fr. Arul Raj has worked in various positions for the common good of human society and had a strong bent of mind to shape and train a teacher's personality to launch into the world of challenges. He pointed out that teaching is profession to start doing, to continue doing, to take risk on, to enjoy doing and to preserve the essence of human values for the betterment of society. A teacher ought to be a Facilitator, Assessor, Role model, Planner, Information provider and a Resource developer.

A teacher's personality affects a teacher. Social, organizational and political environment affects the educator. Liberal and transformative approach are the tools to handle to bring about the change. The charismatic power within a teacher spreads a sense of self-worth and authenticity of self. Through colourful slides and anecdotes Father elaborated on the Effective and Ineffective, Teacher –centered and student – centered teaching styles. An excellent teacher never "settles down "but is curious to look beyond.

Being a Facilitator, a teacher gives the student self-direction in learning. He concluded with a motivational statement "One teacher can change the world".

**Rev. Fr. Arul Raj,**Director, Babuji Nilayam, Centre for Coastal Area Development Studies, Nagarcoil, spoke on the topic "Educating for Change: Perspectives & Challenges – Personal and Social".