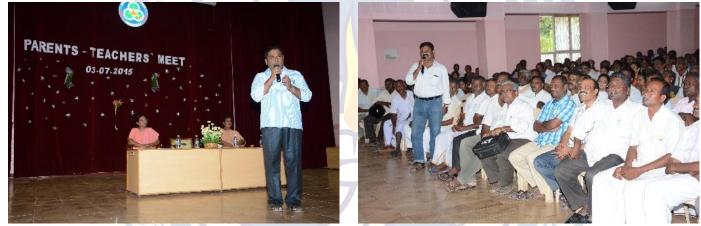

### Parent - Teacher Meet for I UG and I PG

### July 03,2015

The Parent-Teacher's Meet in Fatima College, a regular phenomenon aids the administrative body to become aware of the steady growth of our college and the areas that need to be looked into. The values that bind the parents to the institution become vocalized and valuable suggestions are received to make our mission of education more meaningful and relevant.

The Parent-Teacher Meet for I UG and I PG students was held on July 03, 2015. **Rev. Fr. U. Godwin Rufus,** Department of English, Arul Anandar College, Karumathur addressed the gathering.

Parent-Teacher Meet for I UG and I PG students