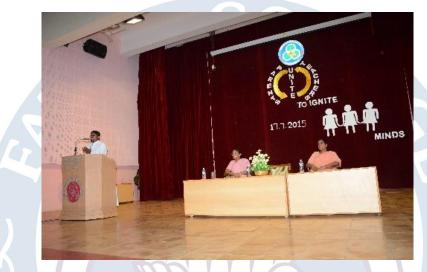

ADURA

Criterio Metric Year

Criterion: VI - Governance, Leadership and ManagementMetric: 6.5.3- Quality assurance initiatives of the institution

: 2015 - 2020

Parent - Teacher Meet for II UG and II PG

July 03, 2015

The Parent-Teacher Meet for II UG and II PG students was held on July 17, 2015. **Rev. Fr. Pushparaj,** Regional, Superior Secular, Institute of Schoenstatt addressed the parents.

Parent-Teacher Meet for II UG and II PG students