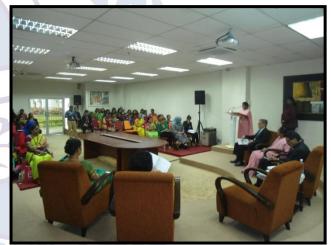

# FATIMA COLLEGE (AUTONOMOUS), MADURAI STUDY ABROAD PROGRAMME (FC-BU-SAP): CREDIT-BASED STUDY ABROAD PROGRAM IN LEADERSHIP AND INTERNATIONAL BUSINESS IN COLLABORATION WITH BINARY UNIVERSITY, KUALA LUMPUR, MALAYSIA

### Oct. 07 to 12, 2019

Nine students participated in a credit-based Study Abroad Program

(FC-BU-SAP) in Leadership and International Business from Oct. 07 to

12, 2019 at Binary University, Kuala Lumpur, Malaysia.