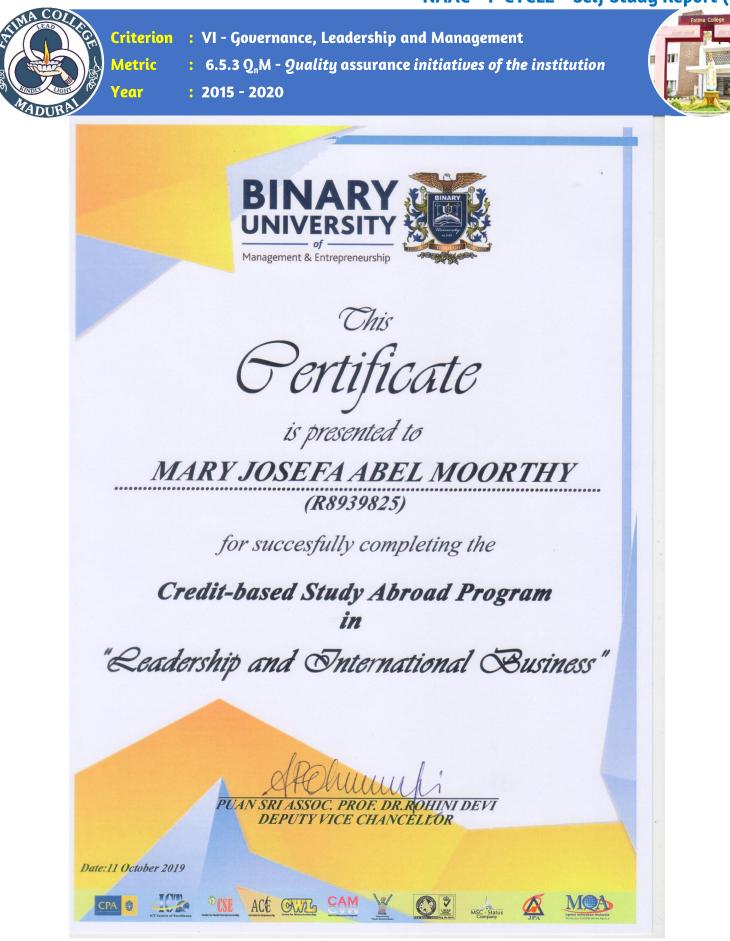

### Oct. 07 to 12, 2019

Nine students participated in a credit-based Study Abroad Program

(FC-BU-SAP) in Leadership and International Business from Oct. 07 to

12, 2019 at Binary University, Kuala Lumpur, Malaysia.

- 1. FeminaFathima S, I M.A. English
- 2. Hindu Sree J, I M.A. English
- 3. Udaya R, I M.A. English
- 4. Josephine Lincy P, III B.A. English
- 5. TessyAmala J, I B.A. English
- 6. Mary Josefa A, I B.A. English
- 7. PrinitaJothi, III B.Sc. Zoology
- 8. Himalini K, I B.Sc. Zoology
- 9. Saadhana K, II B.Com. with Computer Applications.