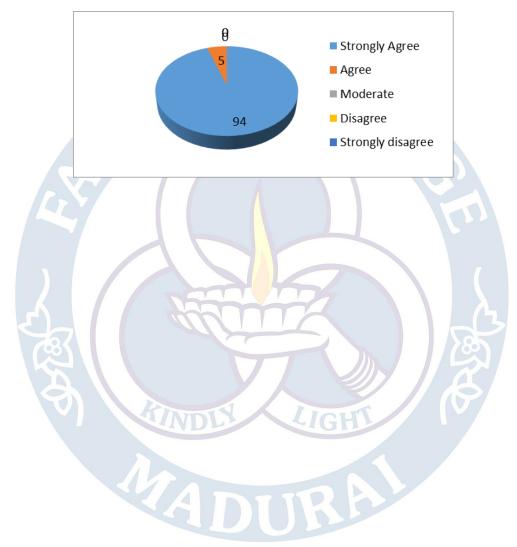

2|Page

'ear

Criterion : VI - Governance, Leadership and Management Metric : 6.5.3 Q.M - Quality assurance initiatives of the institution

: 2015 - 2020

Re-Accredited the college with 'A' Grade. The college secured 27th rank in 2017, 65<sup>th</sup> rank in 2018, 94<sup>th</sup> rank in 2019 and 74<sup>th</sup> rank in 2020 in the All India - National Institutional Ranking Framework (NIRF) of MHRD, Government of India. Presently the college has strength of 4178 Students, 197 Teaching Staff and 91 Non-Teaching Staff.