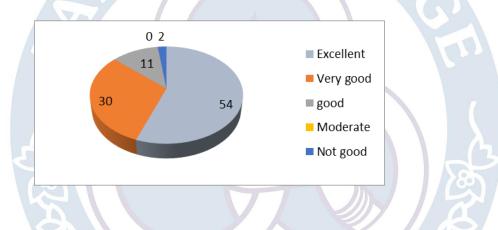

| M. Saranya               | I M.Com CA          |  |

Sendage **IQAC** Coordinator

**IQAC** Co-ordinator Fatima College (Autonomous) Madurai - 625018.



# FATIMA COLLEGE (Autonomous)

# Madurai

### SKILL TRAINING PROGRAMME JOINTLY ORGANIZED BY IQAC & FIESTA

### Aug. 14, 2019

1. Students have perceived the knowledge and information gained by the programme as follows.

| Excellent    | Very good    | Good         | Moderate     | Not good     |
|--------------|--------------|--------------|--------------|--------------|
| (Percentage) | (Percentage) | (Percentage) | (Percentage) | (Percentage) |
| 54           | 30           | TEAT         | 0            | 2            |

Diagrammatic representation of the staff perception towards the knowledge and information gained by the programme



2. Students have perceived the opportunity provided to learn the skill by the programme as follows.

| Excellent    | Very good    | Good         | Moderate     | Not good     |
|--------------|--------------|--------------|--------------|--------------|
| (Percentage) | (Percentage) | (Percentage) | (Percentage) | (Percentage) |
| 47           | 28           | 16           | 4            | 2            |

Diagrammatic representation of the staff perception towards the opportunity provided to learn the skill by the programme





#### **3**. Students have perceived the usefulness of the programme as follows

| Excellent    | Very good    | Good         | Moderate     | Not good     |
|--------------|--------------|--------------|--------------|--------------|
| (Percentage) | (Percentage