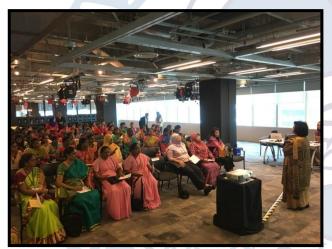

# FATIMA COLLEGE (AUTONOMOUS), MADURAI STUDY ABROAD PROGRAMME (FC-BU-SAP): CREDIT-BASED STUDY ABROAD PROGRAM IN LEADERSHIP AND INTERNATIONAL BUSINESS IN COLLABORATION WITH BINARY UNIVERSITY, KUALA LUMPUR, MALAYSIA

### Oct. 07 to 12, 2019

Nine students participated in a credit-based Study Abroad Program

(FC-BU-SAP) in Leadership and International Business from Oct. 07 to

12, 2019 at Binary University, Kuala Lumpur, Malaysia.