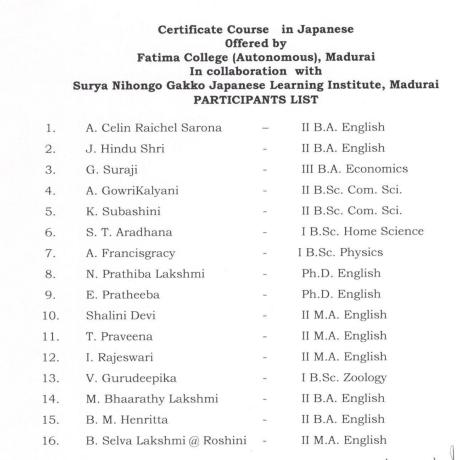

tute, Madurai |





Criterion: VI - Governance, Leadership and ManagementMetric: 6.5.3 QnM - Quality assurance initiatives of the institutionYear: 2015 - 2020



<mark>YEAR 3 (2017-2018)</mark>

#### Certificate Course in Japanese Offered by Fatima College (Autonomous), Madurai In collaboration with Surya Nihongo Gakko Japanese Learning Institute, Madurai

Japanese classes are being handled by **Ms. Vimala Solomon,** Director, Surya Nihongo Gakko Japanese Learning Institute, Madurai. Staff and students are provided with a conducive learning atmosphere.



Surya Nihongo Gakko Japanese Learning Institute- Ms. Vimala Solomon.



Criterion: Metric::

lear

I : VI - Governance, Leadership and Management

: 6.5.3 Q<sub>n</sub>M - Quality assurance initiatives of the institution

: 2015 - 2020



**IQAC** Coordinator

IQAC CO-ORDINATOR Fatima College (Autonomaus), Madurai-625018.



**Criterion** : VI - Governance, Leadership and Management Metric

: 6.5.3 Q<sub>n</sub>M - Quality assurance initiatives of the institution





**CERTIFICATES** 



- Criterion : VI Governance, Leadership and Management
- Metric : 6.5.3 Quality assurance initiatives of the institution-

Collaborative quality initiatives



: 2015 - 2020

Year

### YEAR 4 (2016-2017)

| S.No. | Collaborative Activities                                                                                                                                                              |
|-------|---------------------------------------------------------------------------------------------------------------------------------------