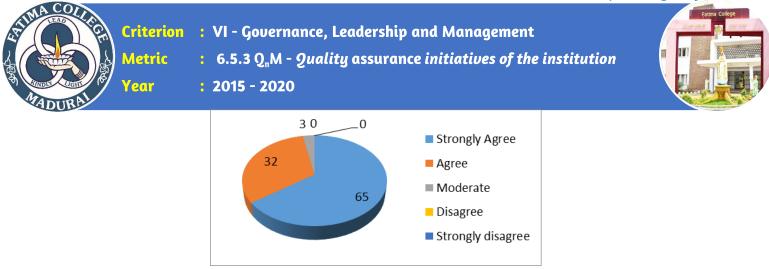

### 6.5.3 Q<sub>n</sub>M - Quality assurance initiatives of the institution

Collaborative quality initiatives with other institution(s) (Provide name of the institution and activity

- Criterion : VI Governance, Leadership and Management
- Metric : 6.5.3 Quality assurance initiatives of the institution-

Collaborative quality initiatives

: 2015 - 2020

Year