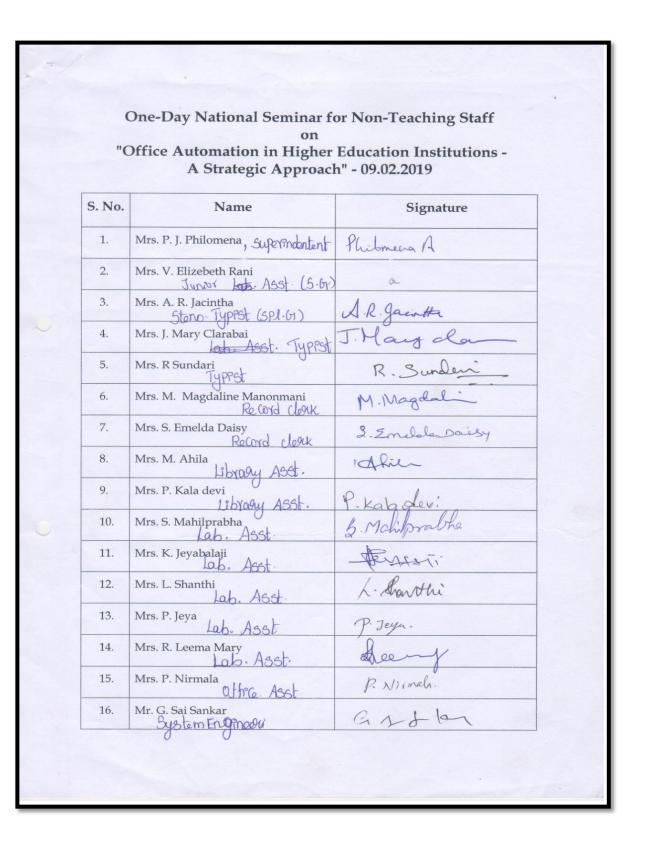

11 10 10 10 10 10 10 10 10 10 10 10 10 1 |
|       |                              |             |                                                  |                                          |
|       |                              |             |                                                  |                                          |
| +     |                              |             |                                                  |                                          |
|       |                              |             |                                                  |                                          |



Metric

lear

Criterion : VI - Governance, Leadership and Management

: 6.5.3 Q<sub>n</sub>M - Quality assurance initiatives of the institution

2015 - 2020





Metric

Criterion : VI - Governance, Leadership and Management : 6.5.3 Q<sub>n</sub>M - Quality assurance initiatives of the institution



| S. No. | Name                                          | Signature                    |
|--------|-----------------------------------------------|------------------------------|
| 35.    | Mrs. J. Sylvia Vaiz<br>Comp. Tech             | J. Sylvia Vaciy.             |
| 36.    | Ms. V. Nivetha<br>Comp. Tech                  | VIL                          |
| 37.    | Mrs. R. Sakthivelammal                        | actitize -                   |
| 38.    | Ms. M. Krithika Meenakshi<br>Comp. Tech       | M. Cintuita Munardely        |
| 39.    | Mrs. M. Suguna Comp. Tech                     | M. S.                        |
| 40.    | Ms. V. Ebenezar