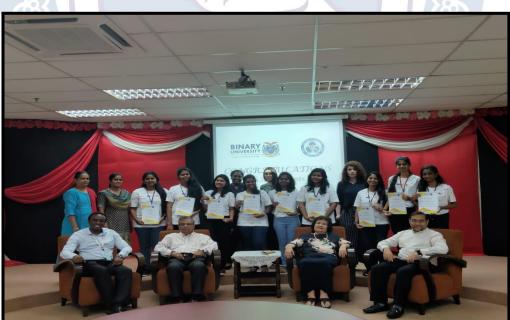

# FATIMA COLLEGE (AUTONOMOUS), MADURAI STUDY ABROAD PROGRAMME (FC-BU-SAP): CREDIT-BASED STUDY ABROAD PROGRAM IN LEADERSHIP AND INTERNATIONAL BUSINESS IN COLLABORATION WITH BINARY UNIVERSITY, KUALA LUMPUR, MALAYSIA

### Oct. 07 to 12, 2019

Nine students participated in a credit-based Study Abroad Program

(FC-BU-SAP) in Leadership and International Business from Oct. 07 to

12, 2019 at Binary University, Kuala Lumpur, Malaysia.

- 1. FeminaFathima S, I M.A. English
- 2. Hindu Sree J, I M.A. English
- 3. Udaya R, I M.A. English
- 4. Josephine Lincy P, III B.A. English
- 5. TessyAmala J, I B.A. English
- 6. Mary Josefa A, I B.A. English
- 7. PrinitaJothi, III B.Sc. Zoology
- 8. Himalini K, I B.Sc. Zoology
- 9. Saadhana K, II B.Com. with Computer Applications.