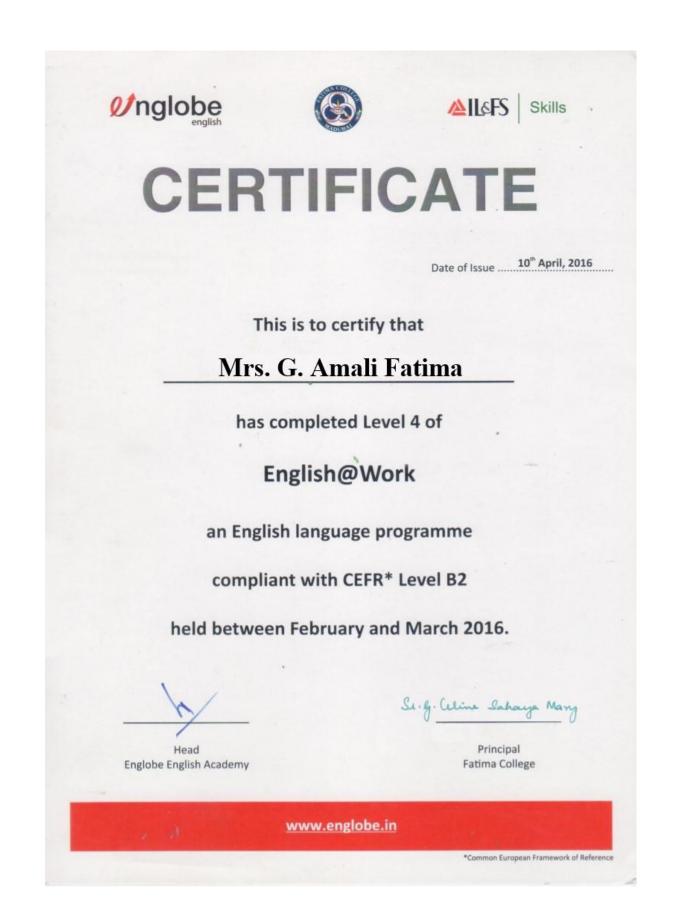

a 9.
- 10. Mrs. P. Jeya
- Mrs. Mu. Abiraami 11.
- Mrs. S. MeenaKumari 12.
- Mrs. K. Bhavani 13.
- 14. Mrs. A. Maria Pushpam
- 15. Mrs. V. Saradha
- 16. Mrs. P. SenthilVadivu
- 17. Mrs. A. Jeyalakshmi
- 18. Mrs. M. Magdaline Manonmani
- 19. Mrs. S. Emelda Daisy
- 20. Mrs. V. Chandra
- 21. Mrs. K. Vidhya
- 22. Mrs. R. Leema Mary
- 23. Mrs. R. Maria Chithra
- Mrs. R. Sakthivelammal 24.
- 25. Mrs. M. Akila
- Mrs. P. Kaladevi 26.
- 27. Mrs. K. JeyaBalaji
- 28. Mrs. A. Kamali Ruby Rajakumari
- 29. Ms. B. Saranya
- 30. Mrs. D. MinsalaBarveen

L. Carolme Sugihar

**IQAC** Coordinator

IQAC CO-ORDINATOR Fatima College (Autonomaus), Madural-625018.



Metric

lear

Criterion : VI - Governance, Leadership and Management : 6.5.3 Q.M - Quality assurance initiatives of the institution



: 2015 - 2020





Metric

lear

Criterion : VI - Governance, Leadership and Management

: 6.5.3 Q.M - Quality assurance initiatives of the institution



: 2015 - 2020