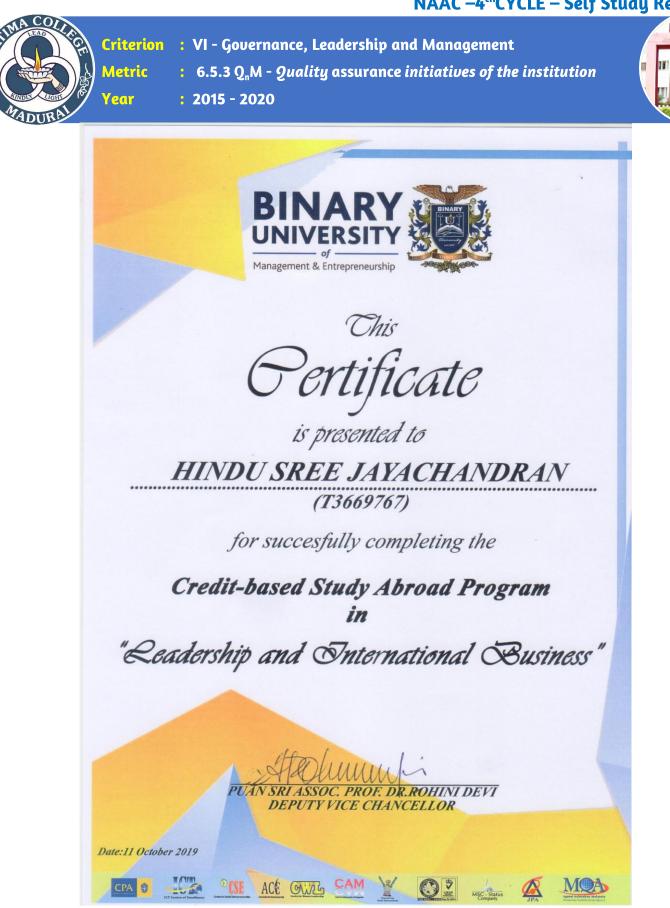

### Oct. 07 to 12, 2019

Nine students participated in a credit-based Study Abroad Program

(FC-BU-SAP) in Leadership and International Business from Oct. 07 to

12, 2019 at Binary University, Kuala Lumpur, Malaysia.

- 1. FeminaFathima S, I M.A. English
- 2. Hindu Sree J, I M.A. English
- 3. Udaya R, I M.A. English
- 4. Josephine Lincy P, III B.A. English
- 5. TessyAmala J, I B.A. English
- 6. Mary Josefa A, I B.A. English
- 7. PrinitaJothi, III B.Sc. Zoology
- 8. Himalini K, I B.Sc. Zoology
- 9. Saadhana K, II B.Com. with Computer Applications.