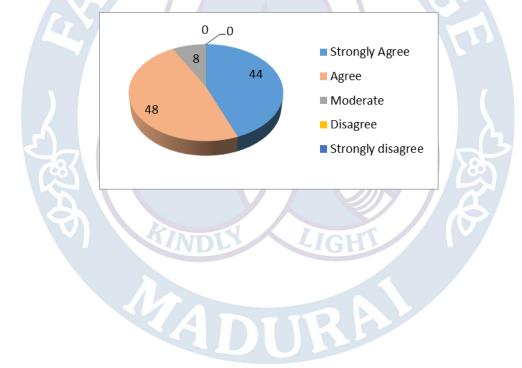

(Percentage) | (Percentage) | (Percentage) | (Percentage)      |
| 65             | 32           | 3            | 0            |                   |

Diagrammatic representation of the staff perception towards the meticulous organization of the programme



3. Staff have perceived the topic dealt with were relevant in developing me as follows

| Strongly Agree | Agree        | Moderate     | Disagree     | Strongly disagree |
|----------------|--------------|--------------|--------------|-------------------|
| (Percentage)   | (Percentage) | (Percentage) | (Percentage) | (Percentage)      |
| 44             | 48           | 8            | 0            | 0                 |

Diagrammatic representation of the staff perception towards the as topic dealt with were relevant in developing me.





Criterion: VI - Governance, Leadership and ManagementMetric: 6.5.3 Q, M - Quality assurance initiatives of the institutionYear: 2015 - 2020



### Certificate Course and Advanced Diploma Course in Japanese Offered by Fatima College (Autonomous), Madurai In collaboration with Surya Nihongo Gakko Japanese Learning Institute, Madurai

### Foreign Language Courses –Japanese

Foreign Languages: Certificate courses in German & Japanese languages are conducted for the students.

Japanese classes are being handled by Ms. Vimala Solomon,
 Director, Surya Nihongo Gakko Japanese Learning Institute, Madurai.
 Staff and students are provided with a conducive learning atmosphere.

- ► Certificate Course in Japanese 12
- Advanced Diploma Course in Japanese 5



Ms. Vimala Solomon, Director, Surya Nih