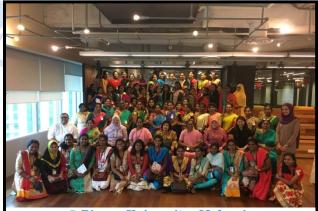

# FATIMA COLLEGE (AUTONOMOUS), MADURAI STUDY ABROAD PROGRAMME (FC-BU-SAP): CREDIT-BASED STUDY ABROAD PROGRAM IN LEADERSHIP AND INTERNATIONAL BUSINESS IN COLLABORATION WITH BINARY UNIVERSITY, KUALA LUMPUR, MALAYSIA

### Oct. 07 to 12, 2019

Nine students participated in a credit-based Study Abroad Program

(FC-BU-SAP) in Leadership and International Business from Oct. 07 to

12, 2019 at Binary University, Kuala Lumpur, Malaysia.