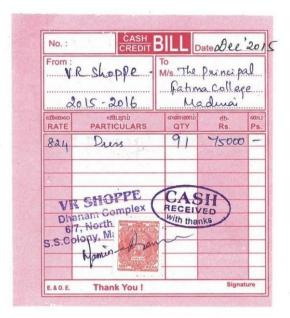

#### Bill for the purchase of Christmas dress given to less privileged students

#### For the year 2019

Amount Spent

Rs. 35000

nener VICE PRINCIPAL FATIMA COLLEGE (AUTONOMOUS) MADURAI - 625 018.

X