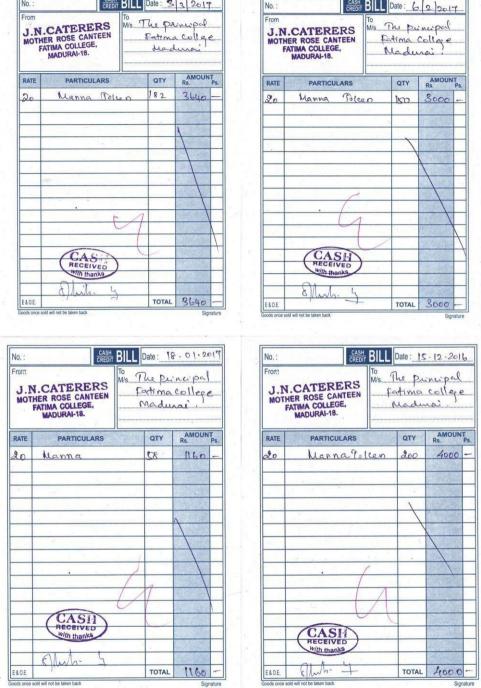

#### Bill for the Manna-Free Meal Scheme-2017-2018

| No. :        | ESTIMATE/<br>CASH/CREDIT                                   | BILL                   | ate 20 07)                        | 2017       |
|--------------|------------------------------------------------------------|------------------------|-----------------------------------|------------|
| MOTHE        | CATERERS<br>R ROSE CANTELN<br>ITMA COLLEGE,<br>MADURAI-18. | To<br>M/s. The<br>fati | .Principal<br>ma colleg<br>rdenai | .e         |
| മിതര<br>RATE | லியரம்<br>PARTICULARS                                      | orecorrecornio<br>QTY  | ரு.<br>Rs.                        | 600L<br>Ps |
| 20           | Manna                                                      | 242                    | 4840                              | -          |
|              |                                                            | 204                    | 4080                              | -          |
|              |                                                            |                        |                                   |            |
|              |                                                            |                        |                                   | 1          |
|              |                                                            |                        |                                   |            |
|              |                                                            |                        | t                                 |            |
|              | -                                                          | C                      |                                   |            |
|              | (CASH<br>RECEIVED                                          |                        |                                   | 1          |
|              | with thanks                                                |                        |                                   |            |
|              | Elubra - 2                                                 |                        |                                   |            |
| E. & O. E.   | The                                                        | TOTAL                  | 8920                              | -          |

| MOTHE | CATERERS<br>R ROSE CANTEEN<br>TIMA COLLEGE,<br>MADURAL 18. |                                         | ne pr | collep<br>Lollep |          |
|-------|------------------------------------------------------------|-----------------------------------------|-------|------------------|----------|
| RATE  | PARTICULARS                                                |                                         | QTY   | AMOUN<br>Rs.     | T<br>Ps. |
| 20    | Manna Tolce                                                | 0.                                      | 130   | 2600             | _        |
|       |                                                            | 1 ( ) ( ) ( ) ( ) ( ) ( ) ( ) ( ) ( ) ( | 80    | 3600             | -        |
|       |                                                            | 4                                       |       |                  |          |
|       |                                                            |                                         |       |                  |          |
|       | CASH<br>RECEIVED<br>With thank <sup>6</sup>                | )/                                      | L     |                  |          |
| E&OE. | a Juilou                                                   | 17.4                                    | TOTAL | 6200             | 1        |

| No. :          |             | ESTIMATE/<br>CASH/CREDIT                    | B     | LL Da                                    | te 5 101    | 201         |
|----------------|-------------|---------------------------------------------|-------|------------------------------------------|-------------|-------------|
| MOTH           | ATIMA       | TERERS<br>SE CANTEEN<br>COLLEGE,<br>RAI-18. | To    | 1. 1. 1. 1. 1. 1. 1. 1. 1. 1. 1. 1. 1. 1 | ? in colleg |             |
| ണിങ്ങങ<br>RATE | PA          | னியரம்<br>ARTICULARS                        |       | Greitmannin<br>QTY                       | ரு.<br>Rs.  | 600L<br>Ps. |
| 25             | Mai         | nna Polcen                                  | BAR E | 2040                                     | 51000       | -           |
|                |             |                                             |       |                                          |             |             |
|                |             |                                             |       |                                          |             |             |
| 1              | <u>S. 1</u> |                                             |       |                                          |             |             |
|                |             |                                             |       |                                          |             |             |
|                |             |                                             |       |                                          | 11          |             |
|                |             |                                             | -     |                                          | <u> </u>    |             |
|                | (           | CASH<br>RECEIVED<br>With thanks             | )     |                                          |             |             |
| E. & O. E.     | e)[         | Hank You !                                  |       | TOTAL                                    | \$1000      | -           |

| MOTHE        | CATERERS<br>R ROSE CANTEEN<br>IMA COLLEGE,<br>MADURAI-18. | DIT DI<br>To<br>M/s | The p         | ate 10.08.<br>Principal<br>Culleg<br>dimoi |              |
|--------------|-----------------------------------------------------------|---------------------|---------------|--------------------------------------------|--------------|
| ബിഞഞ<br>RATE | னியரம்<br>PARTICULARS                                     |                     | எண்ணம்<br>QTY | ரு.<br>Rs.                                 | 600LI<br>Ps. |
| 25           | Manna Tole                                                | <sup>len</sup>      | 2100          | 52.000                                     | 1            |
|              |                                                           |                     | -             | /                                          |              |
|              |                                                           |                     | 7             | 1                                          |              |
|              | CASH<br>RECEIVED<br>With thanks                           | )                   |               |                                            |              |
| E. & O. E.   | Tha                                                       |                     | TOTAL         | \$2.500                                    | -            |

| Bill for the | Manna-Free | Meal | Scheme-2017-2018 |
|--------------|------------|------|------------------|
|              |            |      |                  |

| No. :         | ESTIMATE/<br>CASH/CRED                                      | IT B     |                 | ate 6 3 1                          | 8            |
|---------------|-------------------------------------------------------------|----------|-----------------|------------------------------------|--------------|
| MOTHE         | CATERERS<br>ER ROSE CANTEEN<br>TIMA COLLEGE,<br>MADURAI-18. | To<br>M/ | 's. No<br>Fetro | . Principal<br>us Colleg<br>durnoù | e            |
| ബിതാல<br>RATE | னிபரம்<br>PARTICULARS                                       |          | எண்ணம்<br>QTY   | ரு.<br>Rs.                         | 600LI<br>Ps. |
| 25            | Manna                                                       |          | 1200            | 30000                              |              |
|               | CASH<br>RECEIVED                                            |          |                 |                                    |              |
|               |                                                             |          | TOTAL           | 30000                              |              |

#### Bill for the Manna-Free Meal Scheme-2017-2018