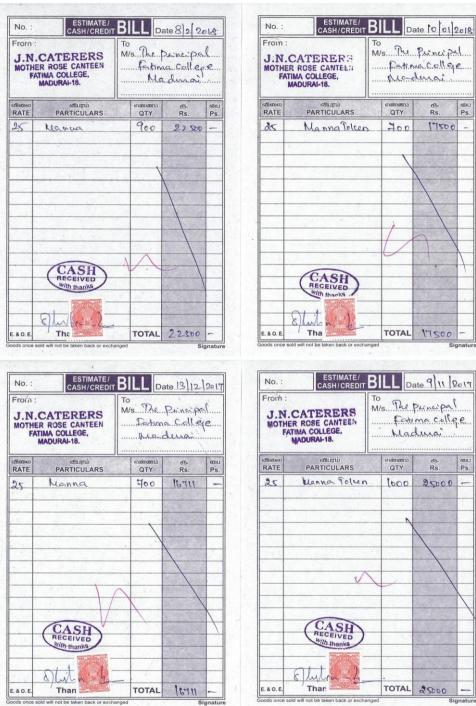

#### **Best Practice Account**

2017 -2018

(Manna, Poor Students Dress & Poor Students Study Tour)

| 2017-201 | 8       |
|----------|---------|
| Jun-17   | 6200    |
| Jul-17   | 8920    |
| Aug-17   | 52500   |
| Oct-17   | 51000   |
| Nov-17   | 25000 - |
| Dec-17   | 16711   |
| Jan-18   | 17500   |
| Feb-18   | 22500   |
| Mar-18   | 30000   |
|          | 230331  |