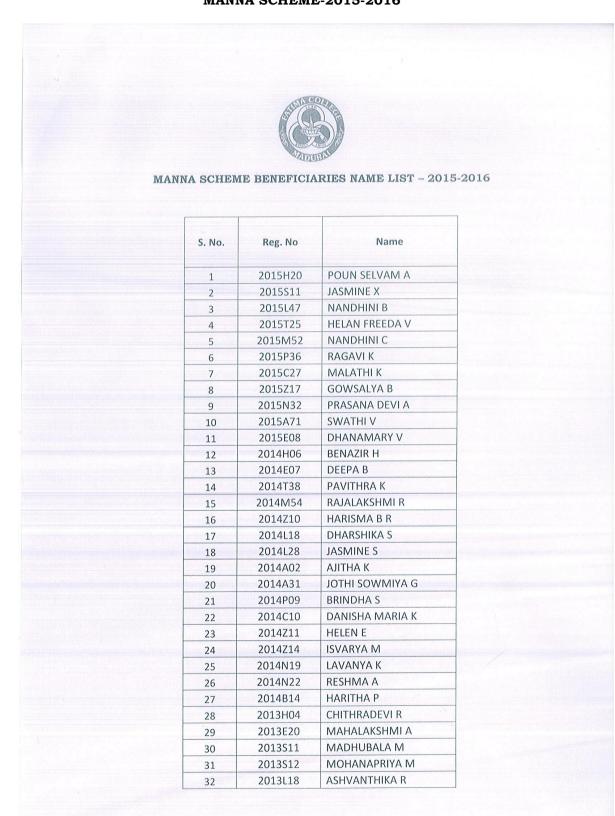

## MANNA SCHEME BENEFICIARIES NAME LIST - 2019-2020

| S. No | Reg. No   | Name                  |
|-------|-----------|-----------------------|
| 1     | 2019H21   | JEYAPRIYA M           |
| 2     | 2019H30   | MANIMEHALA D          |
| 3     | 2018H39   | SWATHI S              |
| 4     | 2018H42   | PANDI SELVI M         |
| 5     | 2017H36   | NIVETHA S             |
| 6     | 2017H17   | EMIMAL S              |
| 7     | 2019MAH09 | GAYATHRI K            |
| 8     | 2018MAH03 | PANDEESWARI S         |
| 9     | 2019E39   | NILOFERNISHA M        |
| 10    | 2019E06   | ALAGAMMAL L           |
| 11    | 2018E62   | SRI MAHALAKSHMI V     |
| 12    | 2018E59   | SELVAPRIYA N          |
| 13    | 2018E56   | SAROJINI D            |
| 14    | 2017E22   | KAVIPRIYA M           |
| 15    | 2017E15   | JANCYRANI J           |
| 16    | 2017E45   | SETHU LAKSHMI A       |
| 17    | 2019504   | ΑΜυτήα Ρ              |
| 18    | 2019522   | MEENATCHISUNDARASWARI |
| 19    | 2019524   | PANDEESWARI G         |
| 20    | 2019517   | INFANTA JOSEPHINE J   |
| 21    | 2018516   | KAVIYA G              |
| 22    | 2017510   | DURGA DEVI B          |
| 23    | 2017502   | ALAGUSUMATHI M        |
| 24    | 2017533   | SANTHIYA K            |
| 25    | 2017\$45  | VASUKI M              |
| 26    | 2019L04   | AKSHAYA M             |
| 27    | 2019L43   | MARYEON SWETHA A      |
| 28    | 2019L69   | JEBA MARTINA K        |
| 29    | 2019L73   | RAJ S.JINTHA MUGARJI  |
| 30    | 2018L09   | ANJANA B              |
| 31    | 2018L27   | KALAVATHI A           |