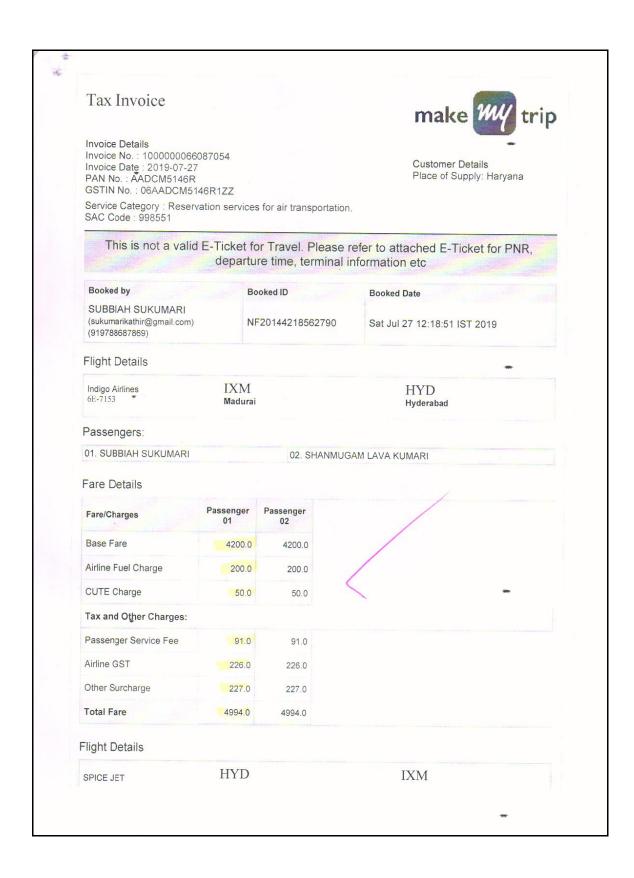

#### Financial support to attend

National Workshop on "Research Integrity and Awareness", UGC-SERO, Hyderabad.

|                |      | AROCKIASAMY, B.Co<br>Chartered Account                                                                                     |                        |         |          |                          |    |
|----------------|------|----------------------------------------------------------------------------------------------------------------------------|------------------------|---------|----------|--------------------------|----|
| E7, VARAPRADHA | , VA | SUDHARA, 78, TPK ROAD, MADUR                                                                                               | 4I - 625 00            | 3. PH   | ONE :045 | 52-2371321               |    |
|                |      | Fatima College SFC<br>Madurai<br>Workshop & Sem<br>Ledger Account                                                          |                        | 126     |          |                          |    |
|                |      | 1-Apr-2019 to 31-Mar                                                                                                       | -2020<br>Vch           | Vch     |          |                          |    |
| Date           |      | Particulars                                                                                                                | Type                   | No.     | Debit    | Credit                   |    |
| 19-07-2019     | To   | Cash<br>Honorarium for conduct an                                                                                          | Payment                | 226     | 1000.00  |                          |    |
| 04.08.2010     | To   | Hematological Techniques                                                                                                   | Payment                | 270     | 4994.00  |                          |    |
| 04-08-2019     | То   | Cash Flight charges for participated in National Workshop on "Research Integrity & Awamess" at Hyderabad (Mrs.S.L. Kumari) | rayment                | 210     | 4554.00  |                          |    |
| 20-09-2019     | То   | Indian Bank Alc No: 489155946 Towards Xavier Board Educational Management Training expenses through                        | Payment                | 370     | 3002.00  |                          |    |
| 30-09-2019     | То   | online Cash Honorarium for National Seminar conducted by department of IT & BCA                                            | Payment                | 391     | 5000.00  |                          |    |
| 04-10-2019     | То   | Cash Honorarium for Association Seminar conduct by dept. of Chemistry                                                      | Payment                | 409     | 500.00   |                          |    |
| 21-10-2019     | То   | Cash<br>Memento, Photo's for Tree Planting &<br>Disaster Management Programme                                              | Payment                | 434     | 520.00   |                          |    |
| 13-12-2019     | То   | conduct by Youth Red Cross  Cash Syscom club inauguration conducted by dept. of 8.Com(CA)                                  | Payment                | 518     | 500.00   |                          |    |
| 17-12-2019     | То   | Cash<br>Seminor on Grandma-pa Fest 2019                                                                                    | Payment                | 526     | 5000.00  |                          |    |
| 19-02-2020     | То   | Cash<br>National Seminar on Recent Trends in<br>Chemistry                                                                  | Payment                | 608     | 5000.00  |                          |    |
| 31-03-2020     | То   | Cash Rs.100/- Short entered on 17.12.2019 (Refer Vr.No.526) being rectified                                                | Payment                | 765     | 100.00   |                          |    |
|                | Ву   | Closing Balance                                                                                                            |                        |         | 25616.00 | 25616.00                 |    |
|                |      |                                                                                                                            |                        |         | 25616.00 | 25616.00                 | -  |
|                |      |                                                                                                                            | MADURAI<br>M.No.016348 | San San | 4        | kiasamy)<br>ed Accountai | nt |

Criterion : VI - Governance, Leadership and Management

Metric : 6.3.2.  $Q_nM-$  Average percentage of teachers provided with financial support and towards membership fee

Year : 2015 - 2020

| Expenses Incurred towards participation in National workshop                                                                    | on "Research                              |
|---------------------------------------------------------------------------------------------------------------------------------|-------------------------------------------|
| Expenses Incurred towards participation in National workshop  Department  Conducted by usc - 5ERo, Hyderaliad  Held on 5-8-2019 |                                           |
| Fatima College (Autonomous), Madurai - 18.  Sl.No Date Particulars                                                              | Amount (Rs.)                              |
| 1. 4-8-19 Travel enpenses - One way  Flight charges - Madurai  Hyderalad                                                        | 4994.00                                   |
| Hyderaltag                                                                                                                      |                                           |
|                                                                                                                                 |                                           |
|                                                                                                                                 |                                           |
|                                                                                                                                 | T (1/20/ p)                               |
| Received Rs. 4994] (Rupees <u>Four Flowand Nuie Hu</u> Nuiely Four only (from the Principal, Fatima College (Autonomous), M     | Total 4994: 00 dred and adurai - 625 018. |
| Designation: Associate Professor  Department: BBA  Date: 4-8-19.                                                                |                                           |