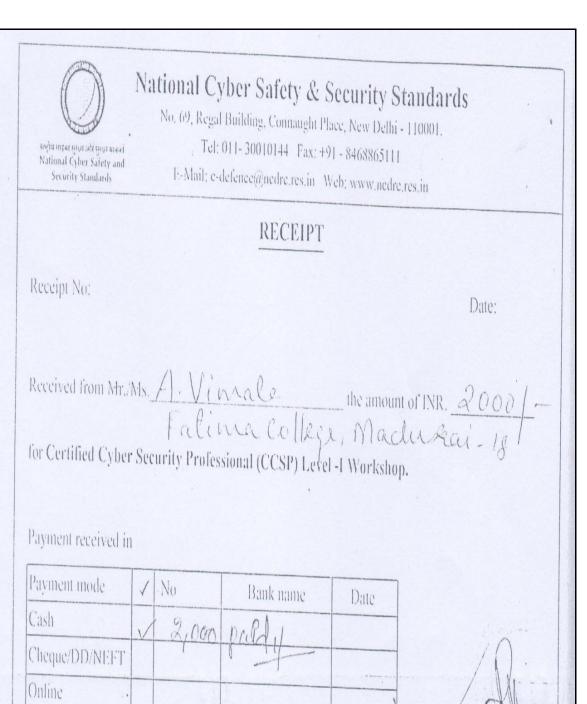

## Receipt

Received with thanks from: FATIMA COLLEGE (AUTONOMOUS)

DEPARTMENT OF MANAGEMENT STUDIES

MARY LAND, MADURAI-625018 (DELNET MEM NO. IM-485)

The sum of Indian Rupees Thirteen Thousand Five Hundred Seventy Only

By : FATIMA COLLEGE ( AUTONOMOUS ); Indian Bank (India)

Cheque/DD DD 619245 11-Oct-2019 13,570.00

Remarks AMOUNT RECEIVED TOWARDS ANNUAL INSTITUTIONAL MEMBERSHIP FEES

FOR THE PERIOD 20.09.2019 TO 19.09.2020

uth John Story

\*\*₹ 13,570.00/-

\*\*Subject to Realisation

Criterion: VI - Governance, Leadership and Management

Metric : 6.3.2. Q<sub>n</sub>M- Average percentage of teachers provided with

financial support and towards membership fee