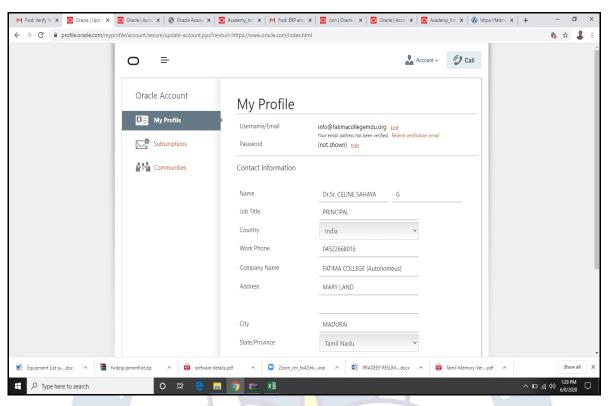

#### **Oracle Academy**

THA COULE

Criterion: VI - Governance, Leadership and Management

Metric: 6.3.2. Q<sub>n</sub>M- Average percentage of teachers provided with

financial support and towards membership fee

**Year** : 2015 - 2020