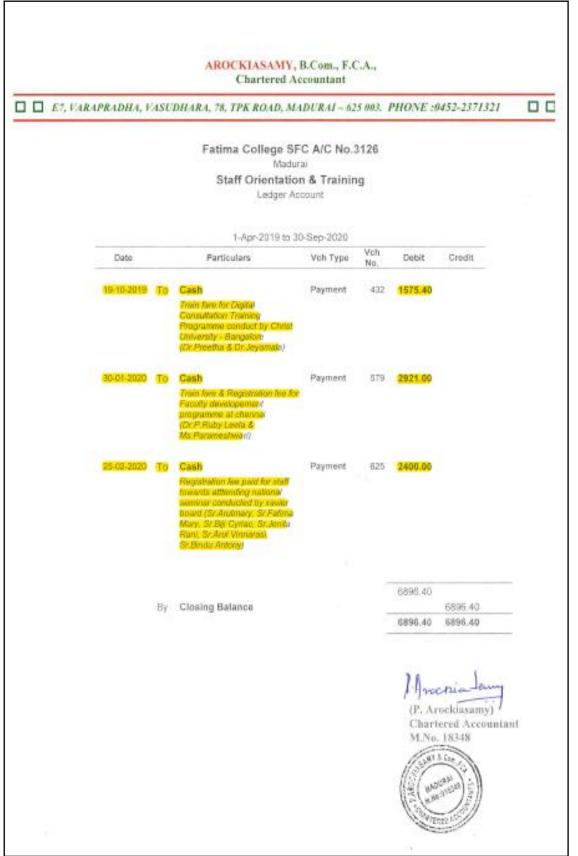

#### Fatima College SFC A/C No.3126 Madurai

Workshop & Seminars Ledger Account

1-Apr-2019 to 31-Mar-2020

| Date       |       | Particulars                                                                                                                    | Vch<br>Type | Vch<br>No. | Debit    | Credit   |
|------------|-------|--------------------------------------------------------------------------------------------------------------------------------|-------------|------------|----------|----------|
| 9-07-2019  | To    | Cash                                                                                                                           | Payment     | 226        | 1000.00  |          |
|            |       | Honorarium for conduct an<br>Hematological Techniques                                                                          |             |            |          |          |
| 14-08-2019 | To    | Cash                                                                                                                           | Payment     | 270        | 4994.00  |          |
|            |       | Flight charges for participated in National<br>Workshop on "Research Integrity &<br>Awarness" at Hyderabad<br>(Mrs.S.L.Kumari) |             |            |          |          |
| 20-09-2019 | To    | Indian Bank A\c No: 489155946                                                                                                  | Payment     | 370        | 3002.00  |          |
|            |       | Towards Xavier Board Educational<br>Management Training expenses through<br>online                                             |             |            |          |          |
| 30-09-2019 | To    | Cash                                                                                                                           | Payment     | 391        | 5000.00  |          |
|            |       | Honorarium for National Seminar<br>conducted by department of IT & BCA                                                         |             |            |          |          |
| )4-10-2019 | To    | Cash                                                                                                                           | Payment     | 409        | 500.00   |          |
| 1-10-2019  | To    | Honorarium for Association Seminar<br>conduct by dept. of Chemistry<br>Cash                                                    | Payment     | 434        | 520.00   |          |
|            | , ,   | Memento, Photo's for Tree Planting &<br>Disaster Management Programme<br>conduct by Youth Red Cross                            |             |            |          |          |
| 3-12-2019  | То    | Cash<br>Syscom club inauguration conducted by<br>dept. of B. Com(CA)                                                           | Payment     | 518        | 500.00   |          |
| 7-12-2019  | To    | Cash                                                                                                                           | Payment     | 526        | 5000.00  |          |
|            |       | Seminor on Grandma-pa Fest 2019                                                                                                | 2007/10/20  |            |          |          |
| 9-02-2020  | То    | Cash                                                                                                                           | Payment     | 608        | 5000.00  |          |
|            | 0.750 | National Seminar on Recent Trends in<br>Chemistry                                                                              |             |            |          |          |
| 1-03-2020  | To    | Cash                                                                                                                           | Payment     | 765        | 100.00   |          |
|            |       | Rs.100/- Short entered on 17.12.2019<br>(Refer Vr.No.525) being rectified                                                      |             |            |          |          |
|            |       |                                                                                                                                |             |            | 25616.00 |          |
|            | Ву    | Closing Balance                                                                                                                |             |            |          | 25616.00 |
|            |       |                                                                                                                                |             |            | 25616.00 | 25616.00 |