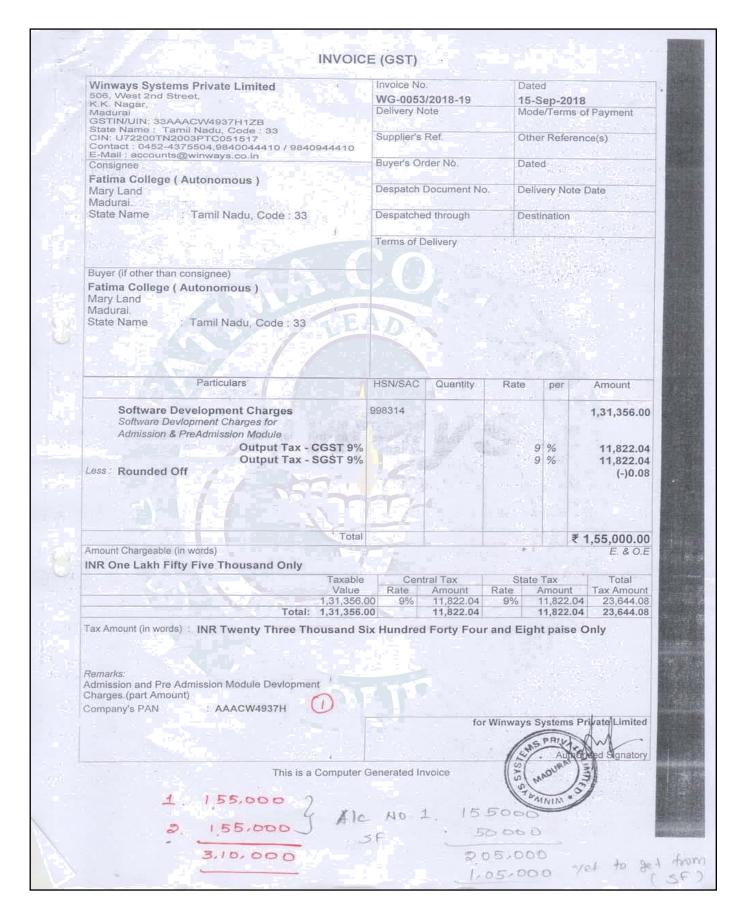

Criterion: VI - Governance, Leadership and Management

Metric: 6.2.3 - Implementation of e-governance in areas of operation

**Year** : 2015 - 2020

02/04/2018

WINWAYS
Systems Private Limited

Fatima College ( Autonomous )

Mary Land, Madurai - 625 018

Dear Sir/Madam,

**Proposal Cost / Quotation** 

Software application for Pre-admission & Admission

Modules Rs. 3,10,000/-nett

Other Terms:

**Price:** GST is included in the given price and it will be charged based on the prevailing % assigned by the government at the time of billing, currently it is 18%

**System Admin / Coordinator**: It is a must to assign a suitable system admin / coordinator who will interact with us for any of your/our needs as single point of contact. As the same way we will provide one person from our side. This is mandatory, as we will give the admin rights to him and he will in turn assign the rights to others based on the skill set.

AMC: We are charging 18% towards the maintenance of the supplied software for a period of one year. On this period we will provide unlimited telephone / e-mail / remote login support on demand. We are also providing four (4) on site support for any emergency need.

Data Back Up & Data Entries: Data backup is the responsibility of the system admin / coordinator. It is a must to take external data backup on daily basis. Data entry is the responsibility of your data entry operators.

**Spec. Details**: Specifications given based on the discussion only and if any deviation in the specifications additional charges will be applicable based on the requirement.

Delivery: we can deliver the modules on 18th of April 2018

**Payment**: To be released 50% as advance and the balance 50% on implementation.

Validity: One month.

For Winways Systems Private Limited,

J.B. Surya Narayanan,

506, West 2nd Street, K.K.Nagar, Madurai -625 020.