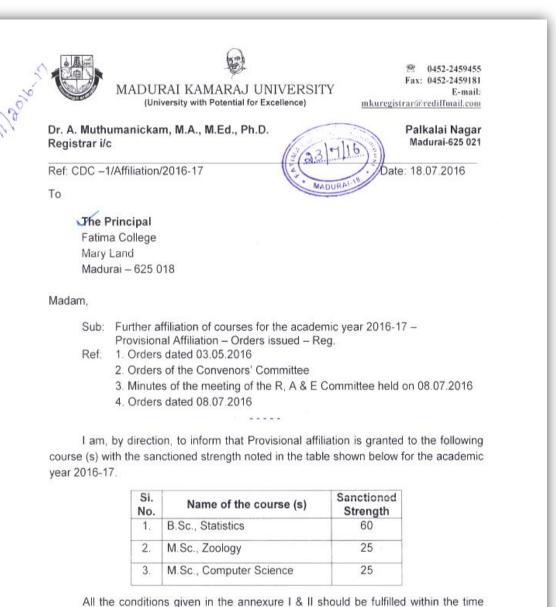

All the conditions given in the annexure I & II should be fulfilled within the time stipulated.

The next Commission will visit your college to verify the fulfillment of the stipulated conditions in order to permit the college to continue the above course(s) for the next academic year.