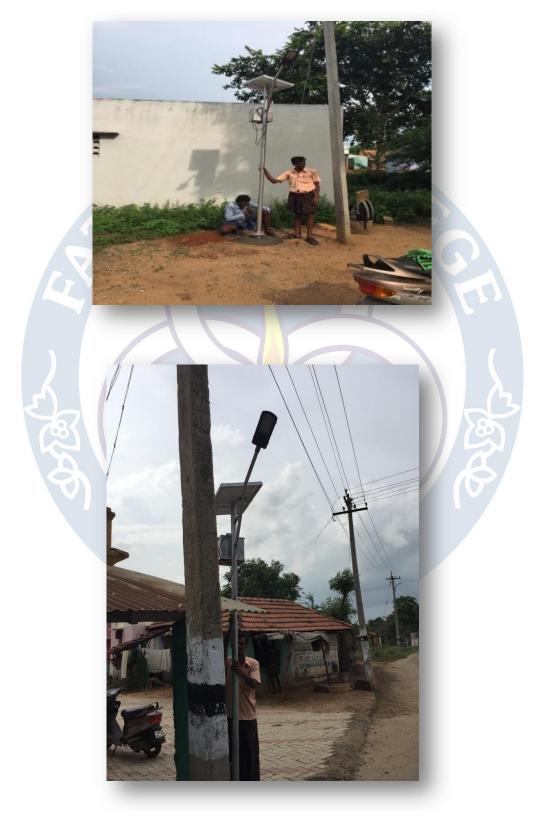

#### CONTRIBUTION TO THE NEIGHBOURHOOD

As a part of extension activity, the Chemistry Department has utilized **Alumnae fund** for the **Installation of Solar Lamp in Achampatty Village** on 4 March 2019

**Criterion**: V – Student Support and Progression

Metric: 5.4.1 – Alumnae Association

Contribution of Fatima College Alumnae Association

**Year** : 2015 - 2020