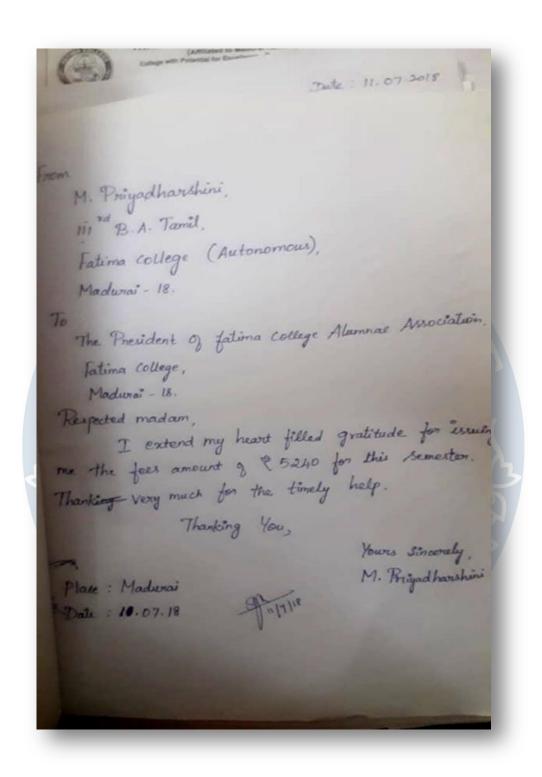

### 2018 - 19 (ODD SEMESTER)

| S. No | NAME              | MAJOR          | AMOUNT |
|-------|-------------------|----------------|--------|
| 1.    | T. Ishwarya       | III HSc        | 5785   |
| 2.    | S. Priyadharshini | III B.A Eng    | 5270   |
| 3.    | M. Priyadharshini | III B. A Tamil | 5240   |
| 4.    | S.Ananthalakshmi  | II M.Com       | 6780   |
| 5.    | M. Keerthika      | III BCA        | 7440   |
|       |                   | TOTAL          | 30515  |