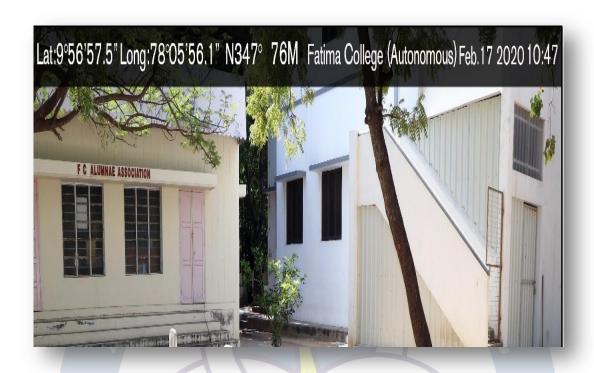

Act (1975)



#### Form No. II

(See Rule 8 Of the TamilNadu Societies Registration Rules, 1978)

CERTIFICATE OF REGISTRATION UNDER SECTION 10 OF THE TAMIL NADU

ACT, 1975 (TAMIL NADU ACT 27 OF 1975)

# CERTIFICATE OF REGISTRATION OF SOCIETIES

Sl. No.: 92 / 2015

I hereby Certify that

FATIMA COLLEGE ALUMNAE ASSOCIATION

has this day been Registered Under The Tamil Nadu Societies Registration Act,1975 (Tamil Nadu Act 27 of 1975).

Given under my hand at MADURAI NORTH

this 9 th day of July 2015

Seal:

Station:

Signature of the Registrar

# NAAC - 4th CYCLE - Self Study Report (SSR)



**Criterion**: V - Student Support and Progression

Metric: 5.4.1 – Alumnae Association

Contribution of Fatima College Alumnae Association

Year : 2015 - 2020



#### FATIMA COLLEGE ALUMNAE ASSOCIATION



### Infrastructure Augmentation By Alumnae Association

#### THE BUST OF MOTHER ROSE THE FOUNDER OF FATIMA COLLEGE INSTALLED BY FCAA





**Criterion**: V - Student Support and Progression

Metric : 5.4.1 – Alumnae Association

Contribution of Fatima College Alumnae Association

**:** 2015 - 2020 Year



### SOLAR LIGHTS INSTALLED ON CAMPUS BY FCAA AT THE ENTRANCE



#### AT THE SPORTS FIELD









**Criterion**: V – Student Support and Progression

Metric: 5.4.1 – Alumnae Association

Contribution of Fatima College Alumnae Association

Year : 2015 - 2020



#### ON BOTH SIDES OF THE DRIVE









**Criterion**: V – Student Support and Progression

Metric: 5.4.1 – Alumnae Association

Contribution of Fatima College Alumnae Association

**Year** : 2015 - 2020



#### WATER COOLER INSTA