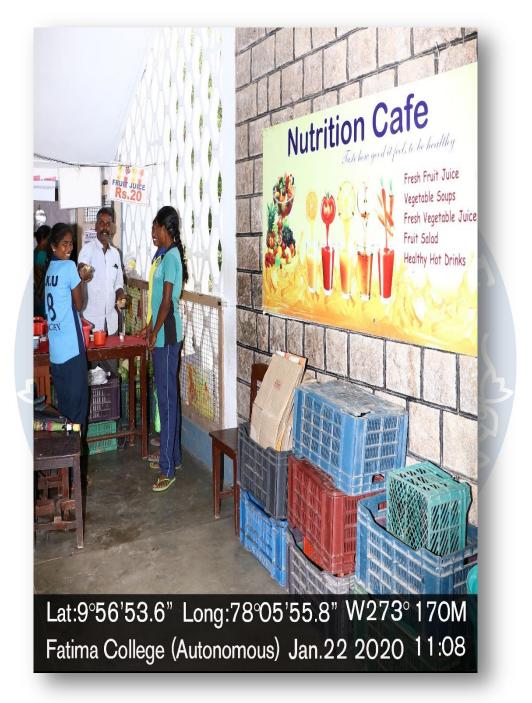

### Nutritious Soup sponsored by FCAA for Sports women

Criterion: V - Student Support and Progression

Metric: 5.4.1 – Alumnae Association

Contribution of Fatima College Alumnae Association

**Year** : 2015 - 2020