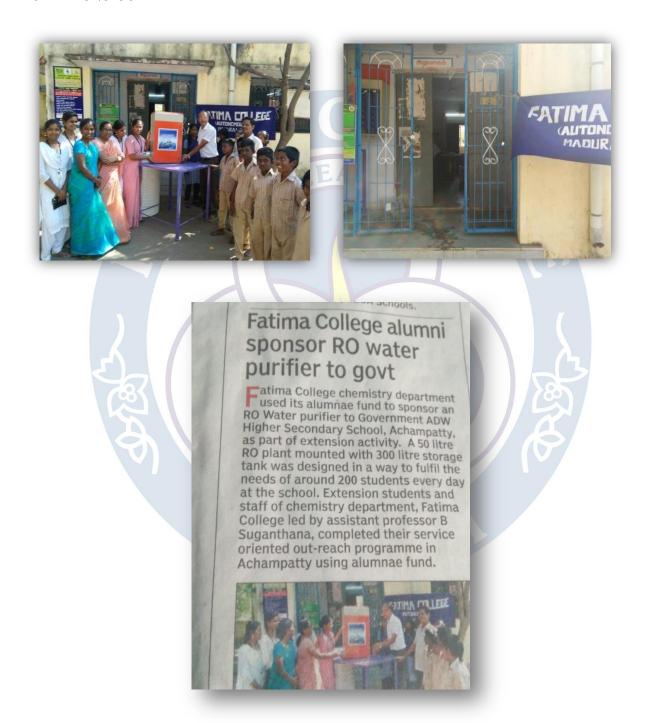

#### RO WATER PLANT IN ACHAMPATTY GOVERNMENT SCHOOL

On 17.2.2020, as a part of extension activity, the Chemistry Department utilized **Alumnae fund** to sponsor a R.O Water purifier to GOVT. ADW. HR. SEC.SCHOOL, ACHAMPATTY, MADURAI- 625 501

**Criterion**: V - Student Support and Progression

Metric : 5.4.1 – Alumnae Association

Contribution of Fatima College Alumnae Association

Year : 2015 - 2020