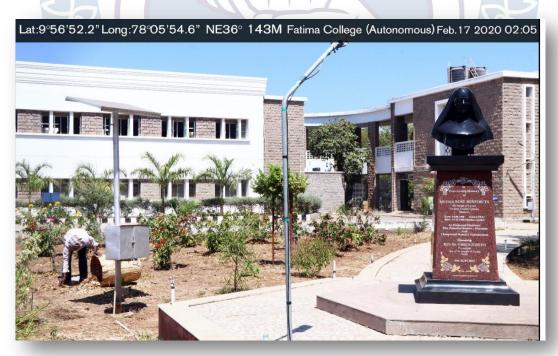

#### THE BUST OF MOTHER ROSE THE FOUNDER OF FATIMA COLLEGE INSTALLED BY FCAA

**Criterion**: V - Student Support and Progression

Metric : 5.4.1 – Alumnae Association

Contribution of Fatima College Alumnae Association