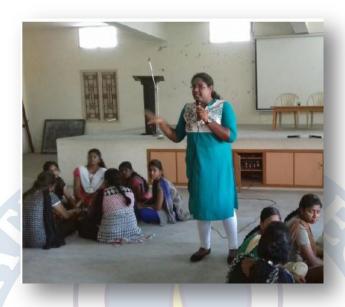

#### PROMINENT ALUMNAE INSPIRING FATIMITES

Mrs. Janardhana, President, FCAA Nellai Chapter - Chief Guest for the Hostel Day 2019

Dr.AmuthaSanthanam, Professor, National Centre for Nano sciences& Nanotechnology, University of Madras, Chennai, delivered a lecture on Nanoscience in Health Sectors in the Two day International Webinar on Current Research in Life Sciences organized by the Department of Zoology - 27. 07.2020