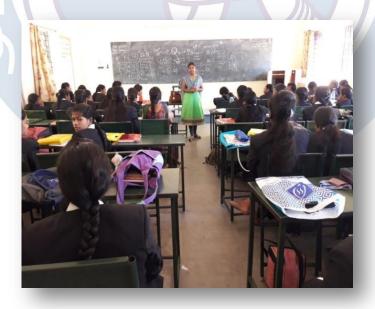

#### PROMINENT ALUMNAE INSPIRING FATIMITES

Mrs. Janardhana, President, FCAA Nellai Chapter - Chief Guest for the Hostel Day 2019

Dr.AmuthaSanthanam, Professor, National Centre for Nano sciences& Nanotechnology, University of Madras, Chennai, delivered a lecture on Nanoscience in Health Sectors in the Two day International Webinar on Current Research in Life Sciences organized by the Department of Zoology - 27. 07.2020

Criterion : V – Student Support and Progression

Metric : 5.4.1 – Alumnae Association

Contribution of Fatima College Alumnae Association

Year : 2015 - 2020

Mrs. KathijaYashmin, delivered a lecture on "Open the Door to Happiness" to the B.Com and B.Com CA Students - 06.12.2019