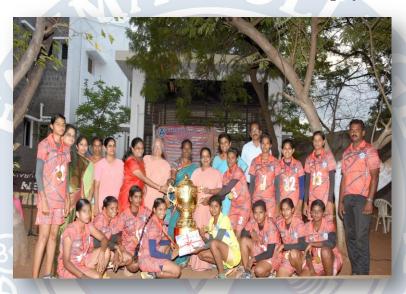

#### 2019

The Fatima College Alumnae Association in collaboration with the Department of Physical Education organised the first **Fatima College Alumnae Association Inter-Collegiate Volley Ball Tournament for Women** on September 3 & 4, 2019 at Fatima College. 10 colleges took part in the tournament. The winners' trophy was bagged by Fatima College and Lady Doak College received the Runners-up trophy.

#### Fatimites with the Winner's Trophy

PLAYERS OF LADY DOAK WITH THE RUNNERS-UP TROPHY

**Criterion**: V - Student Support and Progression

Metric: 5.4.1 – Alumnae A<u>ssociation</u>

Contribution of Fatima College Alumnae Association