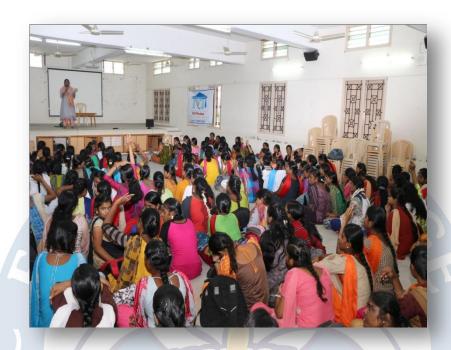

#### PROMINENT ALUMNAE INSPIRING FATIMITES

Mrs. Janardhana, President, FCAA Nellai Chapter - Chief Guest for the Hostel Day 2019

Dr.AmuthaSanthanam, Professor, National Centre for Nano sciences& Nanotechnology, University of Madras, Chennai, delivered a lecture on Nanoscience in Health Sectors in the Two day International Webinar on Current Research in Life Sciences organized by the Department of Zoology - 27. 07.2020

Criterion : V – Student Support and Progression

Metric : 5.4.1 – Alumnae Association

Contribution of Fatima College Alumnae Association

Year : 2015 - 2020

Mrs. KathijaYashmin, delivered a lecture on "Open the Door to Happiness" to the B.Com and B.Com CA Students - 06.12.2019