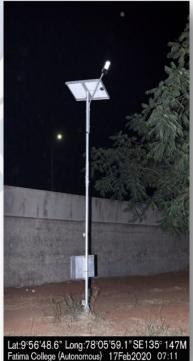

### SOLAR LIGHTS INSTALLED ON CAMPUS BY FCAA AT THE ENTRANCE

#### ON BOTH SIDES OF THE DRIVE

**Criterion**: V – Student Support and Progression

Metric: 5.4.1 – Alumnae Association

Contribution of Fatima College Alumnae Association

**Year** : 2015 - 2020