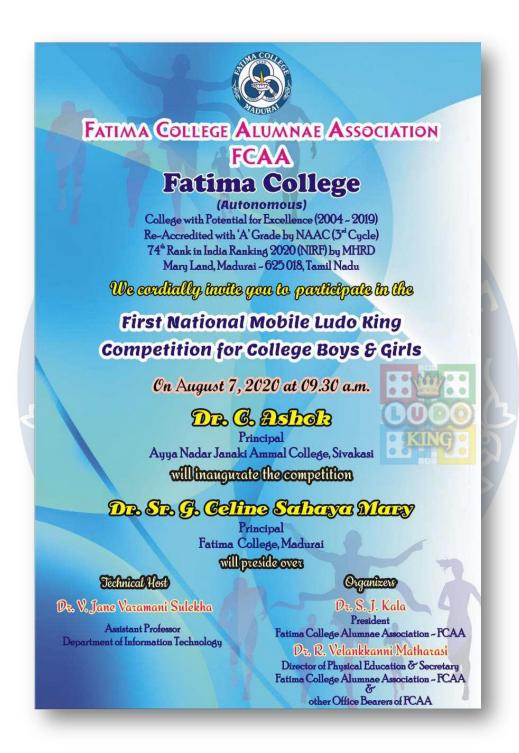

# FIRST NATIONAL MOBILE LUDO KING COMPETITION FOR COLLEGE BOYS AND GIRLS - 2020

Criterion: V – Student Support and Progression

Metric : 5.4.1 – Alumnae Association

Contribution of Fatima College Alumnae Association

**Year** : 2015 - 2020

Fatima College Alumnae Association (FCAA) organised the first online National Ludo King competition for college boys and girls to help youngsters revive themselves from an unexpected lethargy and boredom in the wake of pandemic crisis. In order to stimulate a healthy and competitive spirit among participants, the FCAA also announced attractive cash prizes of Rs.5000, Rs.3000, Rs.2000 and Rs.1000 for the first, second, third and fourth places respectively.

The valediction and prize ceremony of FCAA National Mobile Ludo king competition was held on August 20, 2020 at 11 a.m. Dr. Sr. G. Celine Sahaya Mary, Principal, Fatima College, presided over the function and appreciated all the participants for their active involvement in the Ludo king competition. She announced the prize winners in both the category - Boys and Girls. The list of winners - Boys is as follows:

- 1. AKASH GOPINATH II B.E Computer Science, Nehru Institute of Technology, Coimbatore.
- 2. A. Melvin Dass II B.Com, Subbalakshmi Lakshimipathi College of Science, Madurai.
- 3. Tharun. T. Das II BCA, MES Kalladi College, Palakad, Kerala.
- 4. M. Mohan IV B.E Mech. Eng. Panimalar Engineering College, Chennai.

The list of winners – Girls is as follows:

- 1. M. Sathya -III B.B.A, Shasun Jain College for women, Chennai.
- 2. A. Ishwarya III B.Sc. Zoology, Fatima College, Madurai.
- 3. M. Saranya II M. Sc Maths, Thiagarajar Collge, Madurai.
- 4. K. Praneeta Sajani III BA Eng, Fatima College, Madurai.

The cash prizes to the winners are transferred through Google pay. The programme came to an end with Mrs. J. Annaal Mercy, Executive Committee Member of FCAA and Assistant professor, Department of Mathematics (SF), proposing the vote of thanks.