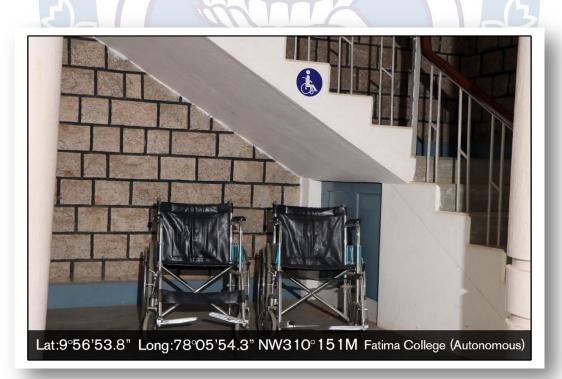

#### WHEEL CHAIRS CONTRIBUTED BY FCAA

**Criterion**: V – Student Support and Progression

Metric : 5.4.1 – Alumnae Association

Contribution of Fatima College Alumnae Association

**Year** : 2015 - 2020