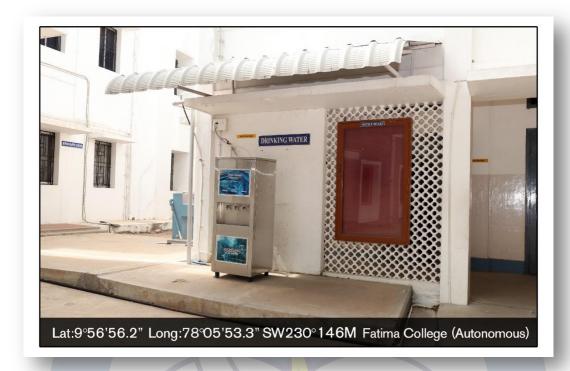

ture Augmentation By Alumnae Association

#### THE BUST OF MOTHER ROSE THE FOUNDER OF FATIMA COLLEGE INSTALLED BY FCAA





**Criterion**: V - Student Support and Progression

Metric : 5.4.1 – Alumnae Association

Contribution of Fatima College Alumnae Association

**:** 2015 - 2020 Year



### SOLAR LIGHTS INSTALLED ON CAMPUS BY FCAA AT THE ENTRANCE



#### AT THE SPORTS FIELD









**Criterion**: V – Student Support and Progression

Metric: 5.4.1 – Alumnae Association

Contribution of Fatima College Alumnae Association

Year : 2015 - 2020



#### ON BOTH SIDES OF THE DRIVE









**Criterion**: V – Student Support and Progression

Metric: 5.4.1 – Alumnae Association

Contribution of Fatima College Alumnae Association

**Year** : 2015 - 2020



#### WATER COOLER INSTALLED ON CAMPUS



#### WHEEL CHAIRS CONTRIBUTED BY FCAA





**Criterion**: V – Student Support and Progression

Metric : 5.4.1 – Alumnae Association

Contribution of Fatima College Alumnae Association

**Year** : 2015 - 2020



### FCAA SPONSORED RESEARCH PROJECTS

|      | Completed Projects Funded by FCAA (3)                                                                                                                                                      |                                                                                                                                                      |