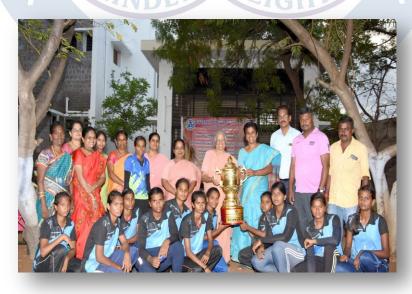

#### 2019

The Fatima College Alumnae Association in collaboration with the Department of Physical Education organised the first **Fatima College Alumnae Association Inter-Collegiate Volley Ball Tournament for Women** on September 3 & 4, 2019 at Fatima College. 10 colleges took part in the tournament. The winners' trophy was bagged by Fatima College and Lady Doak College received the Runners-up trophy.

#### Fatimites with the Winner's Trophy

PLAYERS OF LADY DOAK WITH THE RUNNERS-UP TROPHY

**Criterion**: V - Student Support and Progression

Metric: 5.4.1 – Alumnae A<u>ssociation</u>

Contribution of Fatima College Alumnae Association