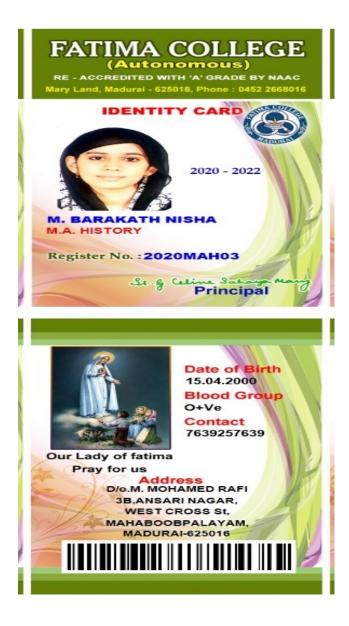

## NAAC -4<sup>th</sup>CYCLE - Self Study Report





### **Transaction Alert from State Bank Collect**

1 message

**SBCollect** <donotreply.inb@sbi.co.in> Reply to: SBCollect <donotreply.inb@sbi.co.in> To: MADURAI KAMARAJ UNIVERSITY - REGISTRAR <akilaarumugam30@gmail.com>

Dear AKILA A, Thank you for banking with State Bank of India. "SB Collect" Txn DUD4551902 dated 02/09/2020 for Rs. 7990.00 by AKILA A credited to MADURAL KAMARAJ UNIVERSITY REGISTRAR towards STUDENT FEES. Sincerely, Customer Service Team State Bank Of India

Alerts Generated On : 02-Sep-2020 05:50 PM

\*\* This is an auto-generated email. Please do not reply to this email.\*\*

Wed, 2 Sep, 2020 at 5:50 pm

### M.BHARAGATH NISHA – 2020MAH03



## DHAZEEBA -2020MAH01





## JASMINE JENO-2020MAH07





| 1 | 2:21 | Maritin |
|---|------|---------|
|   |      |         |

•

<



#### Thank you for the payment. Your transaction is SUCCESSFUL

| Reg.No.      | 20PGH004     | Name             | KANDA GRASICA B     |
|--------------|--------------|------------------|---------------------|
| Paid Amount  | 5687         | Transaction Date | 05/12/2020 12:21:57 |
| Tracking ID  | 109030280699 | Status           | Success             |
| Payment Mode | Debit Card   |                  |                     |



# KEZIA -2020MAH02







Date of Birth 19.03.2000 Blood Group O-Ve Contact 6381472496

Pray for us Address D/o.S.SANKARANARAYANAN 69/4 KRISHNANA KOVIL STRRET MAIN ROAD,KARUPATTI, BALAKRISHNAPURAM MADURAI-625205

## V.SARANYA – 2