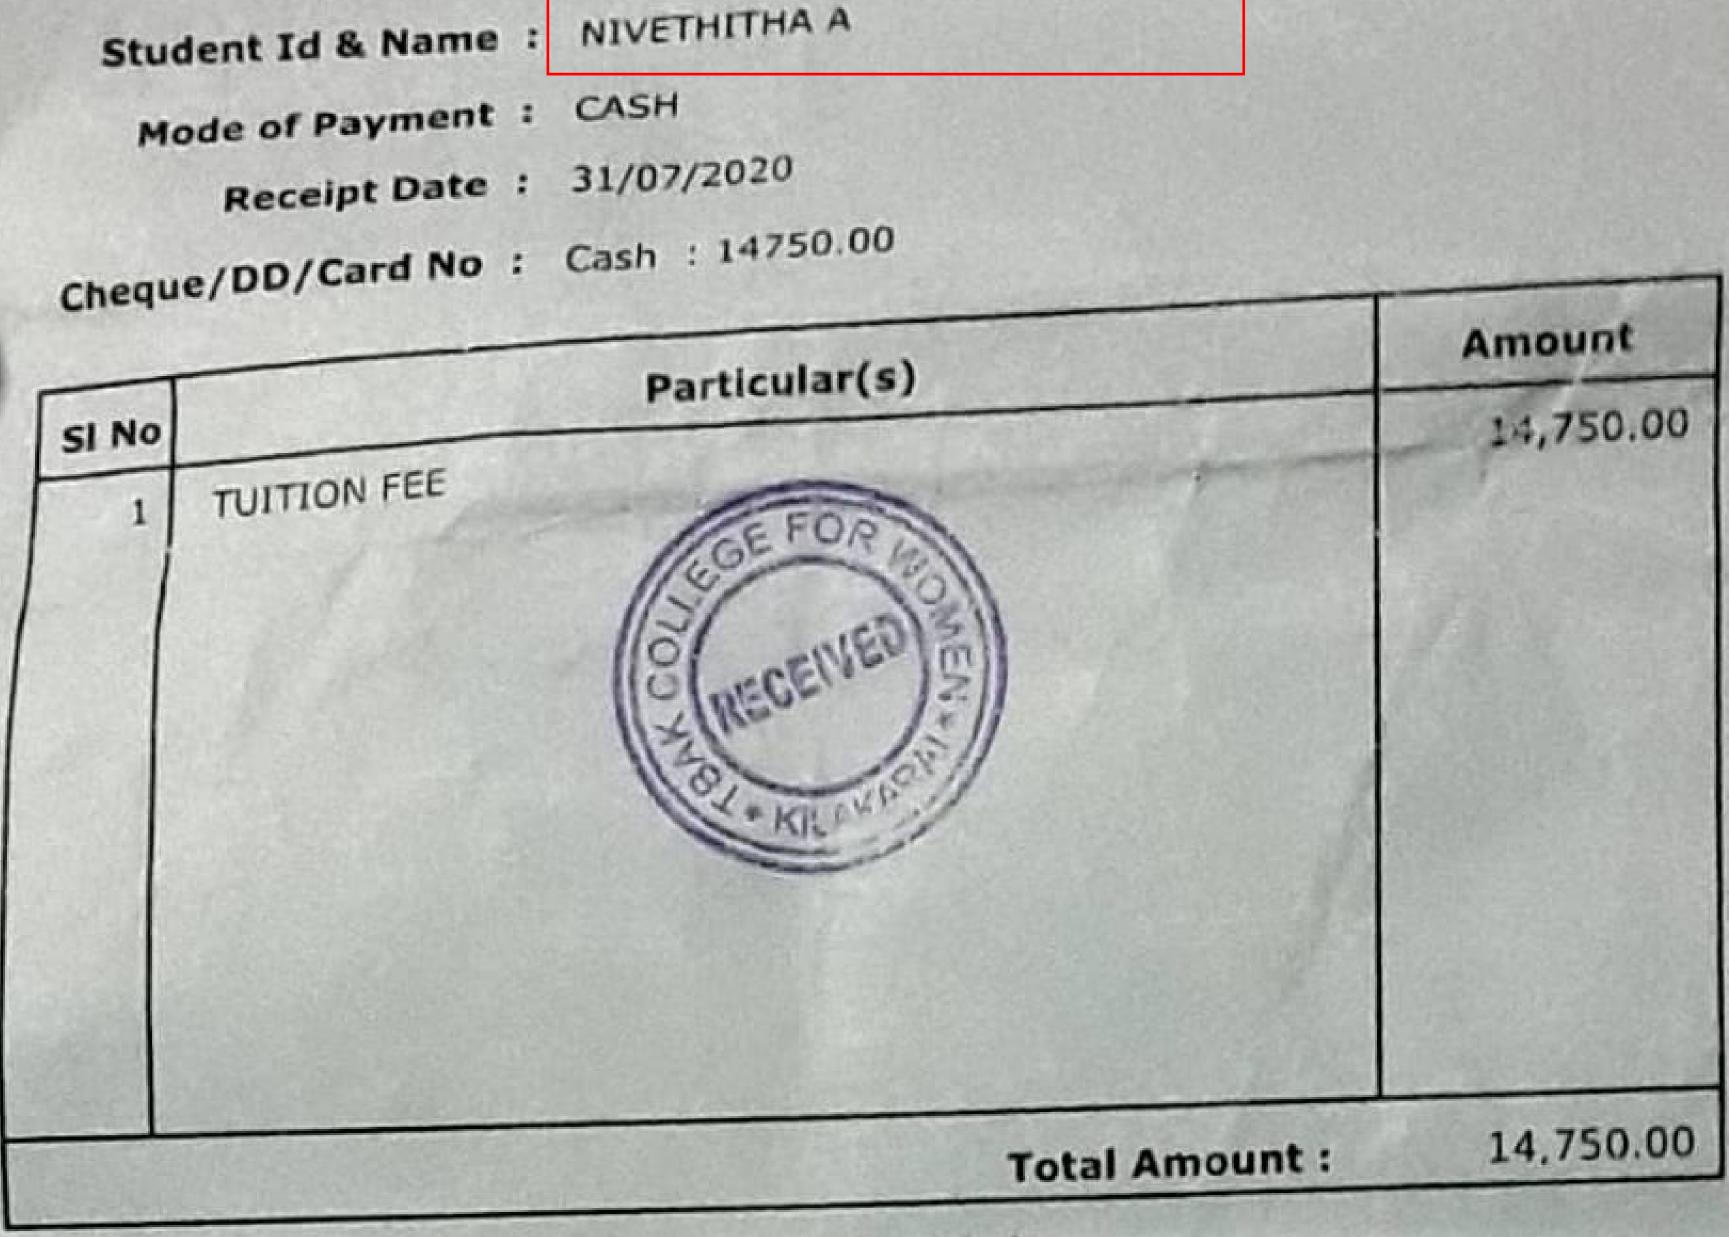

------------------------------------------------------------------------------------------------------------------------------------|-----------------|---------------------------------------------------------------------------|-----------|--|
| TRAK CLU/ACADEMIC/A/2020-2021/54                                                                                                                                     | Kila<br>Autonom | karai 623 517, Ramanathapuran 0.00<br>ous & Re-Accredited ISO 9001:2008 ( | certified |  |
| Reciept. No : TBAK CTT/ACADE(NO)<br>Course : M.SC CHEMISTRY(SHIFT -1) - 1                                                                                            | Reciept. No :   | TBAK C11/ACADEMIC/A/2020-2021                                             | /54       |  |



(RS. Fourteen Thousand Seven Hundred Fifty Only )

Remark :

J-pint

Cashier's Sign



## Scanned by TapScanner





Date of Birth 01.03.2000 Blood Group O+Ve Contact 7339255637

Our Lady of fatima Pray for us

> Address D/o.Subramani.B Plot no-46 Karunanidhi 4th St, Jeevanagar, Jaihindpuram, MADURAI-625011

# Q

### ST. ANTONY'S COLLEGE FOR ARTS AND SCIENCE FOR WOMEN, THAMARAIPADI, DINDIGUL

#### ADMISSIONS FOR PG 2020-2021

Name PHILO SEELI S

M.Sc Chemistry

I am pleased to inform you, that you have been provisionally selected for admission to Program: M.Sc. Chemistry (Aided) Academic year: 2020 - 2021

#### **Verification of Certificates**

You should bring the scanned copies of your mark sheets of all the 5 semesters to the Head of the Department.

On getting confirmation from the H