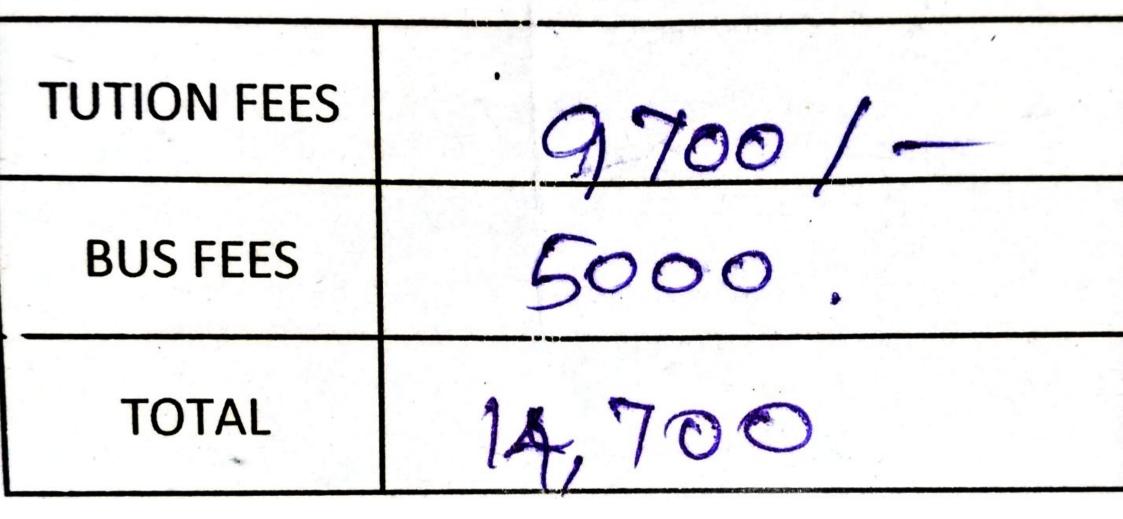

### M.VIDHYASRI -2020MAH05

Sundari R – 2017E60 Fatima College to Madurai Institute of Social Sciences, Madurai

| Stagen Ber alfor effer                                          | ICUSTOMER COPY                          |
|-----------------------------------------------------------------|-----------------------------------------|
| HINH / BRANCH                                                   | Rantas / Date                           |
| CREDIT CD /HSS/R                                                | DECORAGEIDLITL.                         |
| THE THE ALC 30                                                  | 5300                                    |
| ACCOUNT NO. PUT                                                 | A AIGEO INT                             |
| FULL NAME /S R. SU                                              | undari Rasa                             |
| POLL MAILE IS                                                   | 6MSINIAGCOTP                            |
| कायमें (शास्ती में)                                             | No IVILLE V                             |
| RUPEES (IN WORDS) One the                                       | residend a participant                  |
|                                                                 | C D D D D D D D D D D D D D D D D D D D |
| नकद / चेक (कुल राणि)<br>BY CASH / CHEQUES                       | mans and                                |
| (TOTAL AMOUNT)                                                  | 102000                                  |
|                                                                 | 5 - 1 0 4 0 HO                          |
| चेक निवाल की प्रसली के अधीन जमा<br>CREDIT SUBJECT TO REALISATIO | ON OD CHEONE DUPPOUND                   |
| केवल कायोलव प्रयोग के लिये                                      | OF OF CHECKLE I MOCHANIS                |
| FOR OFFICE USE                                                  | 1 10                                    |
|                                                                 |                                         |
| NAME & SIGNATURE OF THE                                         | मा सरकाला माहित्य प्राहित्य             |
| ANNE & BIGNATURE OF REC                                         | EIVING STAFF WITH SEAL                  |
|                                                                 |                                         |