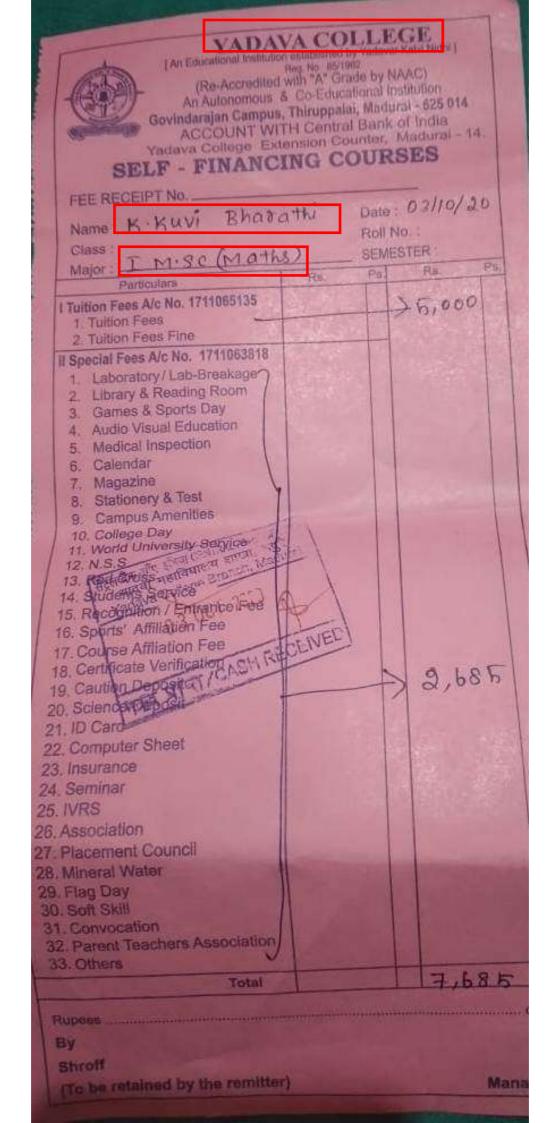

|                      |
| Payment Description                                                                                          |                                                                        |                      |
| PG Admission 2020 - 2021(23.08.20)                                                                           | Amount: Rs. 15,090.00                                                  | Total: Rs. 15,090.00 |

T.C. Self finance courses PG (23.08.20)

Amount: Rs. 15,090.00 Amount: Rs. 15,090.00 Total: Rs. 15,090.00 Total: Rs. 15,090.00





Date of Birth 10.01.1999 Blood Group A +Ve Contact 8825524005

Our Lady of fatima Pray for us

> Address D/o.VEERA VIGNEESWARAN M 55/26 harvey nagar 2nd St, Arasaradi, Madurai-625016





payment receipt... 🝳



...



THE GANDHIGRAM RURAL INSTITUTE (Deemed to be University)

Ministry of Human Resource Development(MHRD), Government of India Re-accredited by NAAC with 'A' Grade (3rd Cycle) Gandhigram - 624 302, Dindigul District, Tamil Nadu, India.

#### FEES PAYMENT REPORT

| Application Number | 20201548                     |
|--------------------|------------------------------|
| Programme          | M.Sc. Mathematics            |
| Name               | MANJULA M                    |
| Mobile No          | 9080321883                   |
| Email id           | manjula1902murugan@gmail.com |
| Transaction Id     | 20201548003                  |
| Reference Id       | 500103697226                 |
| Amount             | Rs. 11270                    |
| Paid Date