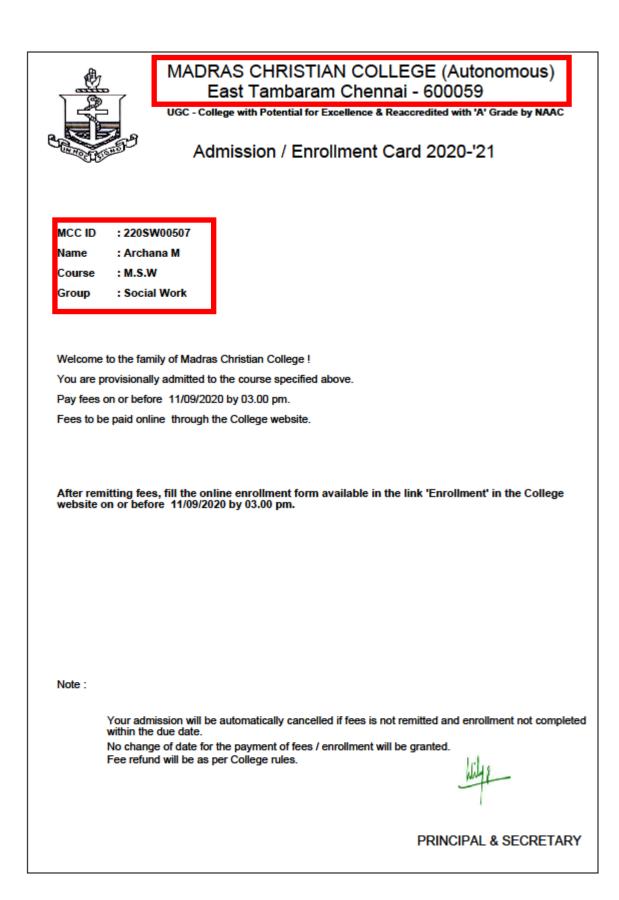

24    | 2020452024   | MAHESH M               |
| 25    | 2020452025   | MANIKANDAN             |
| 26    | 2020452026   | MATHU MITHA G          |
| 27    | 2020452027   | MONICA SC              |
| 28    | 2020452028   | NAGANANDHINI S         |
| 29    |              | NAGARAJ MS             |
| 30    |              | NANDHINI BAMA S        |
| 31    | 2020452031   | PARKAVI V              |
| 32    |              | PRAHALADH NARENDHRA KK |
| 33    |              | PRATHIKSHA R           |
| 34    | 2020452034   | RAJESH P               |
| 35    |              | RAJESHWARI V           |
| 36    | 2020452036   | RUBASHREE M            |
| 37    | 2020452037   | SAMRAJ P               |
| 38    | 2020452038   | SANTHAKUMAR R          |
| 39    | 2020452039   | SEBASTIYAN S           |







# **Department of Sociology & Population Studies**

BHARATHIAR UNIVERSITY

COIMBATORE - 641 046, TAMILNADU, INDIA

State University

Accredited with "A" Grade by NAAC

Ranked 13th among Indian Universities by MHRD-NIRF

Official MemoNo:BU/SOCIO/PG.ADMN/2020

24.08.2020

Sub: Bharathiar University – Provisional Selection – 2020-2021 for admission to M.A. Sociology program – reg.

Ref: Your Application for admission to M.A. Sociology Program submitted online

It is hereby informed that you been provisionally selected for admission to M. A. Sociology degree program in the Bharathiar University Department for 2020-2021.

The candidate is requested to pay the prescribed fees through the same portal through which application fee was paid. A confirmation of such payment along with receipt o