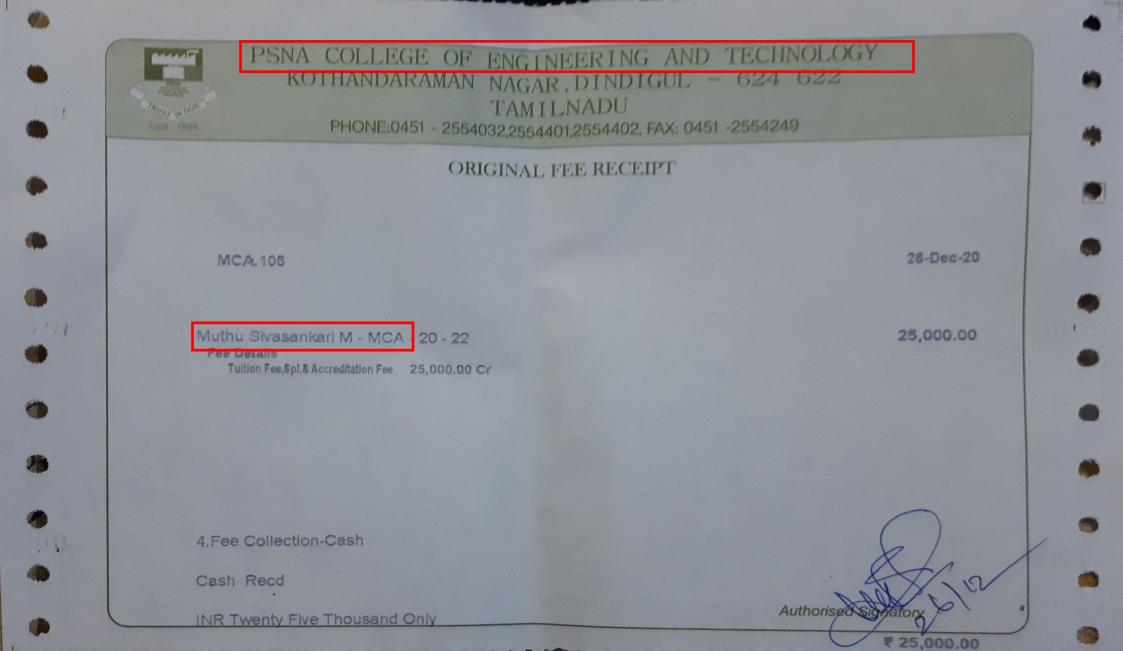

### M.VIDHYASRI -2020MAH05

Sundari R – 2017E60 Fatima College to Madurai Institute of Social Sciences, Madurai

| Stagen Ber alfor effer                                          | ICUSTOMER COPY                          |
|-----------------------------------------------------------------|-----------------------------------------|
| HINH / BRANCH                                                   | Rantas / Date                           |
| CREDIT CD /HSS/R                                                | DECORAGEIDLITL.                         |
| THE THE ALC 30                                                  | 5300                                    |
| ACCOUNT NO. PUT                                                 | A AIGEO INT                             |
| FULL NAME /S R. SU                                              | undari Rasa                             |
| POLL MAILE IS                                                   | 6MSINIAGCOTP                            |
| कायमें (शास्ती में)                                             | No IVILLE V                             |
| RUPEES (IN WORDS) One the                                       | residend a participant                  |
|                                                                 | C D D D D D D D D D D D D D D D D D D D |
| नकद / चेक (कुल राणि)<br>BY CASH / CHEQUES                       | mans and                                |
| (TOTAL AMOUNT)                                                  | 102000                                  |
|                                                                 | 5 - 1 0 4 0 HO                          |
| चेक निवाल की प्रसली के अधीन जमा<br>CREDIT SUBJECT TO REALISATIO | ON OD CHEONE DUPPOUND                   |
| केवल कायोलव प्रयोग के लिये                                      | OF OF CHECKLE I MOCHANIS                |
| FOR OFFICE USE                                                  | 1 10                                    |
|                                                                 |                                         |
| NAME & SIGNATURE OF THE                                         | मा सरकाला माहित्य प्राहित्य             |
| ANNE & BIGNATURE OF REC                                         | EIVING STAFF WITH SEAL                  |
|                                                                 |                                         |