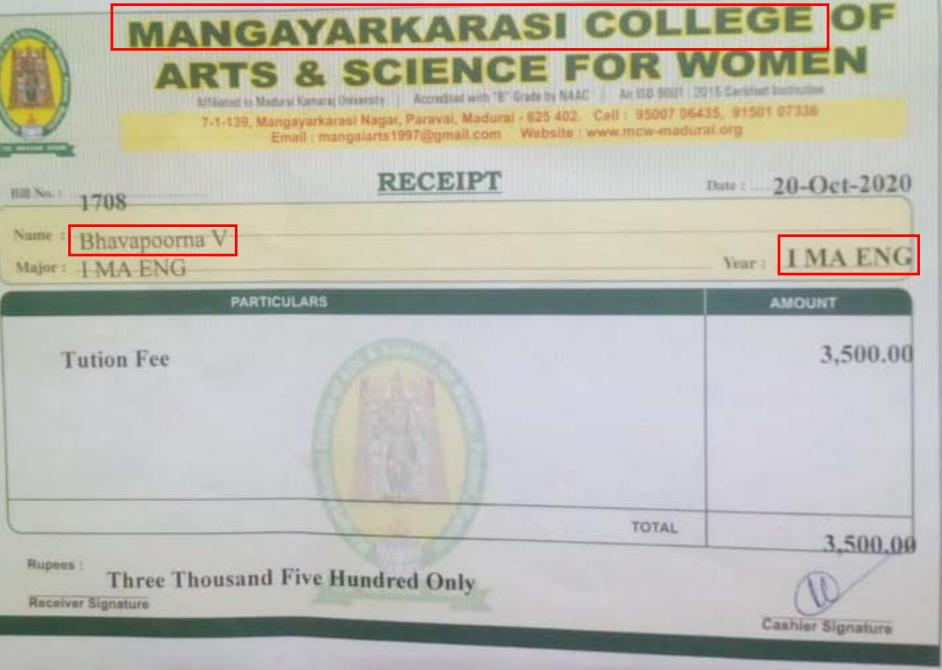

me Certificate

6. Eligibility Certificate for candidates from other Universities in Tamil Nadu (Other than University

of Madras) / India / abroad

7. Registration of C-Form & S-Form is mandatory for all Foreign students (refer prospectus)

#### NOTE:

1. Admitted candidates must report to college for registration (date will be informed)

with the following:

- Certificates mentioned above
- Fee Receipt
- Provisional Selection Notice

2. If the marks or community entered in the online application are found to be

incorrect, you will forfeit your seat.

3. Admission will be considered provisional until 6th semester marks are provided,

in which the candidate should have passed in all subjects.

# Second Semester fee will be payable within 15 days of commencement of the second semester. .





# MADURAI KAMARAJ UNIVERSITY

(University with potential for Excellence) Re-accredited by NAAC with 'A' Grade in the 3<sup>rd</sup> Cycle



# Prof V.S. Vasantha M.Sc., Ph.D., Registrar (i/c).

Palkalai Nagar, Madurai – 625 021, Tamil Nadu, India.

Memo.No.MKU/ADC/M,A. Journalism and Communication /SEL/2020-2021, Dated: 05 09 2020

Sub: Admission to M.A. Journalism and Mass Communication Degree Programme -- 2020-2021 - Intimation-Reg

Name:



It is informed that you have been Provisionally selected for admission to M.A. Journalism and Mass Communication Degree Programme in the School of Linguistics and Communication of this University for the academic year 2020-2021.

As per the directions of Tamilnadu Government regarding COVID19 Pandemic situation, the regular PG Programmes of Madur