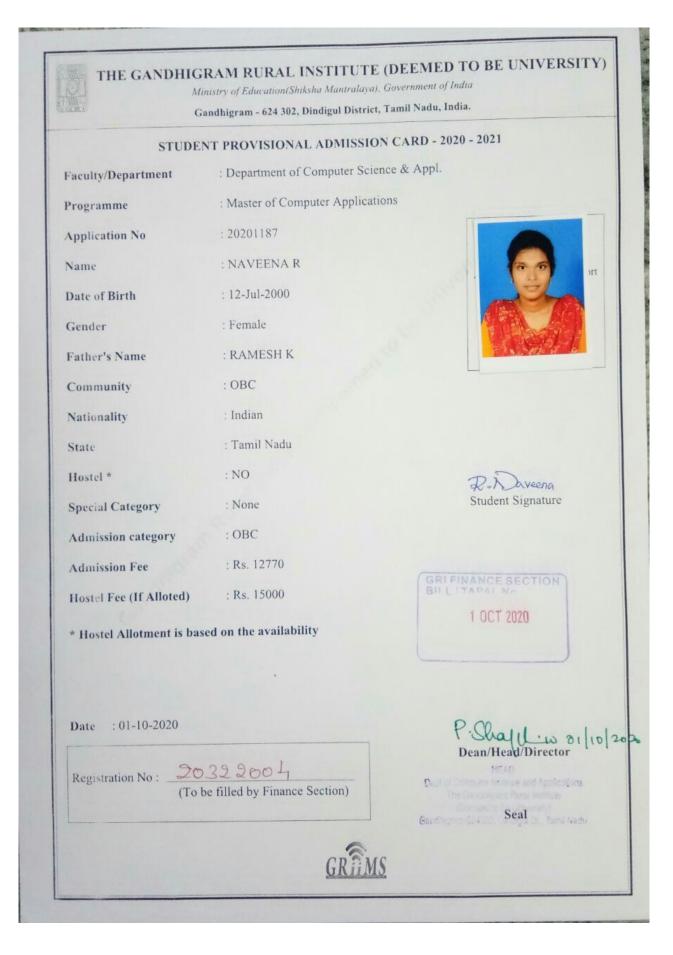

Email: compapp@alagappauniversity.ac.in

Registrar Signature

REGISTRAR





Date of Birth 07.06.2000 Blood Group D+Ve

Contact 8925002519

Pray for us Address Dio MARIYA ALPHONSE. S 385/4, Infant Jesus Nagar,

A.Vellodu Dindigul-624307.





Date of Birth 19.09.1999

Blood Group B+Ve

Contact 8428235570

Our Lady of fatima Pray for us

> Address D/o.Jerome D 1/971 Antonyari St, kathakinaru Madurai-625107





Date of Birth 20.02.2000 Blood Group B+Ve Contact 8428223400

Our Lady of fatima Pray for us

Address D/o.R. Chidambara Rajkumar 24a Visuwasapuri 3rd St, Gnanaolivupuram, Madurai-625016.





Date of Birth 07.06.2000 Blood Group B +Ve Contact

9047363126

Pray for us Address D/o.Jeyaraman A MGR St, Pasumpon Nagar Karumathuripo), usilal (Tk) MADURAI-625514

### R. NAVEENA (2017BC27)



### S. PAVITHRA (2017BC29)



and DIRECTORATE OF COLLEGIATE EDUCATION, CHENNAI - 600 006 TAMIL NADU MCA ADMISSION 2020 PROVISIONAL ALLOTMENT ORDER FOR MCA COURSES\*

Ref.No.TN/MBA/GCT/ALLOT/2020

Date: 10/11/2020

The under mentioned candidate is informed that he/she has been PROVISIONALLY allotted for admission to the First Year of the following Degree course and College of study as detailed below as per his/her option:

| Application No        | 3202010938                                                         |
|-----------------------|--------------------------------------------------------------------|
| TANCET 2020 Reg.No    | : 17112164                                                         |
| Admission No          | 2020/328/MCA/10004