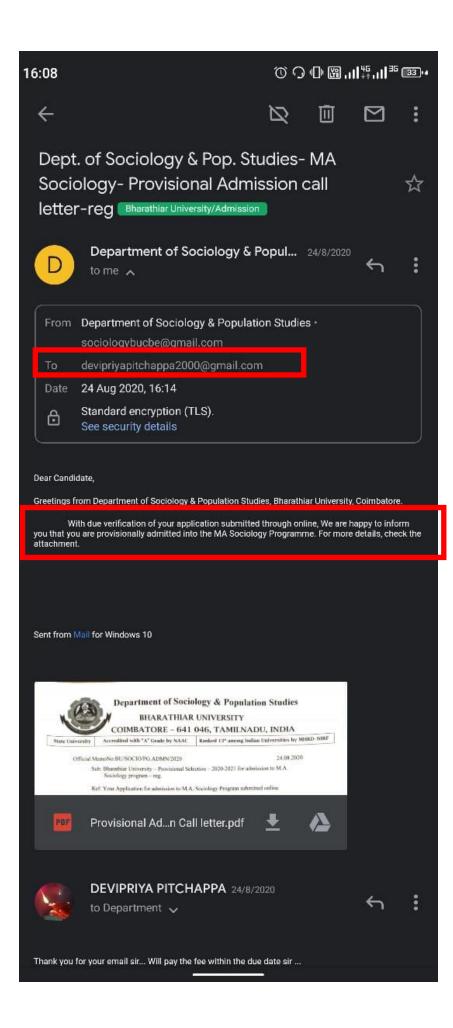

4    | 2020452024   | MAHESH M               |
| 25    | 2020452025   | MANIKANDAN             |
| 26    | 2020452026   | MATHU MITHA G          |
| 27    | 2020452027   | MONICA SC              |
| 28    | 2020452028   | NAGANANDHINI S         |
| 29    |              | NAGARAJ MS             |
| 30    |              | NANDHINI BAMA S        |
| 31    | 2020452031   | PARKAVI V              |
| 32    |              | PRAHALADH NARENDHRA KK |
| 33    |              | PRATHIKSHA R           |
| 34    | 2020452034   | RAJESH P               |
| 35    |              | RAJESHWARI V           |
| 36    | 2020452036   | RUBASHREE M            |
| 37    | 2020452037   | SAMRAJ P               |
| 38    | 2020452038   | SANTHAKUMAR R          |
| 39    | 2020452039   | SEBASTIYAN S           |







# **Department of Sociology & Population Studies**

BHARATHIAR UNIVERSITY

COIMBATORE - 641 046, TAMILNADU, INDIA

State University

Accredited with "A" Grade by NAAC

Ranked 13th among Indian Universities by MHRD-NIRF

Official MemoNo:BU/SOCIO/PG.ADMN/2020

24.08.2020

Sub: Bharathiar University – Provisional Selection – 2020-2021 for admission to M.A. Sociology program – reg.

Ref: Your Application for admission to M.A. Sociology Program submitted online

It is hereby informed that you been provisionally selected for admission to M. A. Sociology degree program in the Bharathiar University Department for 2020-2021.

The candidate is requested to pay the prescribed fees through the same portal through which application fee was paid. A confirmation of such payment along with receipt of