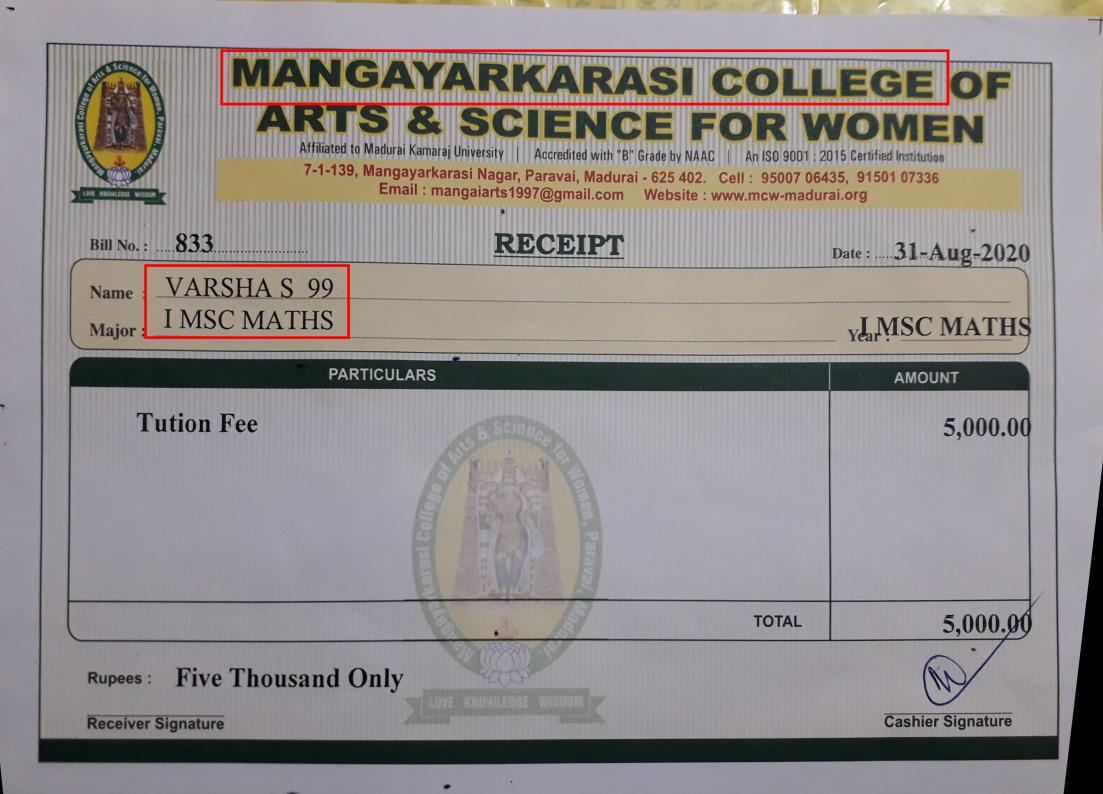

|                  |
|                                                                                                                                                            | 150 -            |
| APNO 08H                                                                                                                                                   |                  |
| [``)<br>Total                                                                                                                                              | 150/-            |
| Date : 31/8/2020 Auth                                                                                                                                      | orized Signatory |









Pray for us

A+Ve Contact 9150135922 Address

D/o.RAMAR 14NORTHSt, SATHYAMOORTHY NAGAR SAMANULLUR MADURAI-625402



Mary Land, Madurai - 625018, Phone : 0452 2668016





Date of Birth 04.01.2000 Blood Group B+Ve Contact 9688882760

Our Lady of fatima Pray for us

Address D/o.RAJAN DESOUZA K 190-1-7-172,Saravana Nagar Paravai Madurai-625402.



((An Autonomous Institution Affiliated to Madurai Kamaraj University))

(Re-accredited (3rd Cycle) with Grade A+ and CGPA 3.51 by NAAC)

Thiruppalai, Madurai - 625 014, Tamil Nadu , India.

## **PG SELECTION CARD**



| <b>Application No</b> | : APS11725   |
|-----------------------|--------------|
| Programme             | : M Sc Maths |
| Medium                | : English    |
| Rollno.               | : 20PMA19    |

Please note that your A