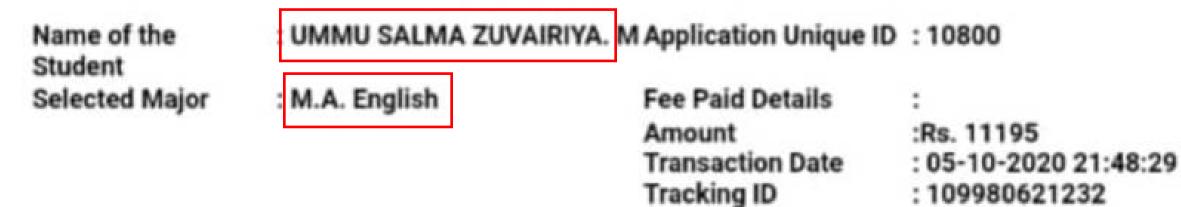

#### Thank you for the payment. Your transaction is SUCCESSFUL

| Reg.No.      | 20PGH004     | Name             | KANDA GRASICA B     |
|--------------|--------------|------------------|---------------------|
| Paid Amount  | 5687         | Transaction Date | 05/12/2020 12:21:57 |
| Tracking ID  | 109030280699 | Status           | Success             |
| Payment Mode | Debit Card   |                  |                     |