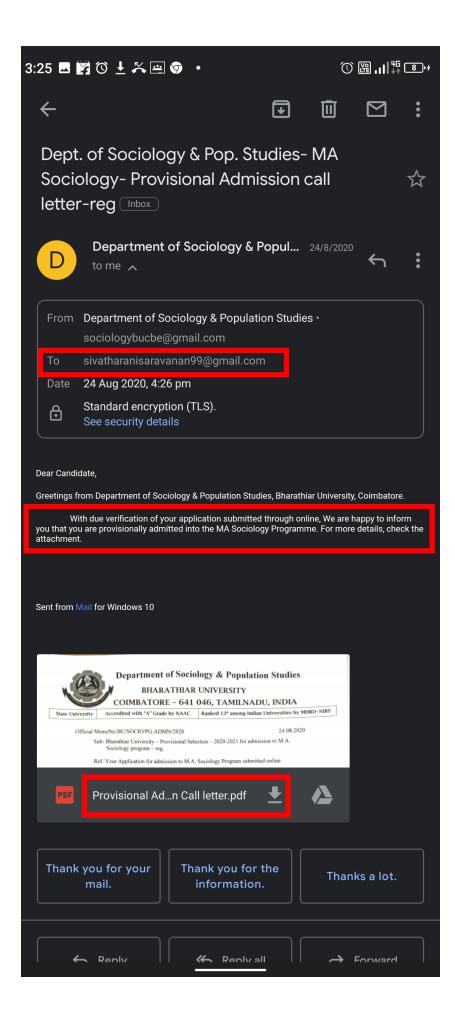

### **Transaction Alert from State Bank Collect**

1 message

**SBCollect** <donotreply.inb@sbi.co.in> Reply to: SBCollect <donotreply.inb@sbi.co.in> To: MADURAI KAMARAJ UNIVERSITY - REGISTRAR <akilaarumugam30@gmail.com>

Dear AKILA A, Thank you for banking with State Bank of India. "SB Collect" Txn DUD4551902 dated 02/09/2020 for Rs. 7990.00 by AKILA A credited to MADURAL KAMARAJ UNIVERSITY REGISTRAR towards STUDENT FEES. Sincerely, Customer Service Team State Bank Of India

Alerts Generated On : 02-Sep-2020 05:50 PM

\*\* This is an auto-generated email. Please do not reply to this email.\*\*

Wed, 2 Sep, 2020 at 5:50 pm