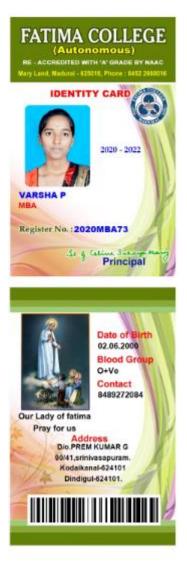

erence (or payment) contained are from the Covid SU are exempted from the payment of the Caseses     Starp size photo (for ID card)      You will receive communication from the Chill SUMS / WhatSApp) with regard to the classes     anihor from the Department comparison.                                                                                                                                                                                                       | Control of the second s          | a copy of your order failow. The chi<br>CAAssesses Refer<br>109944174624<br>ethouwas 011ggmak com<br>upgeto-balant                   | ence #<br>Order Amount<br>Transpiton Frei<br>Tex<br>Net Payable | Order Date<br>26-08/2020<br>12:54:20<br>INR 205<br>INR 205 | 00 00<br>0 00<br>0 00<br>0 00 |







Date of Birth 27.10.1999 Blood Group A1+Ve Contact 9688029180

Our Lady of fatima Pray for us Address D/o.SELVAKUMAR M3/196, TNHB COLONY SECTOR-6, KOODAL PUDHUR ANAIYUR MADURAI-625017



# E.M.G.YADAVA WOMENS COLLEGE (Autonomous)

((An Autonomous Institution Affiliated to Madurai Kamaraj University))

(Re-accredited (3rd Cycle) with Grade A+ and CGPA 3.51 by NAAC)

Thiruppalai, Madurai - 625 014, Tamil Nadu , India.

# PG SELECTION CARD

Selvi AHILA M , is provisionally selected / admitted for Degree Class in this College.

| <b>Application No</b> | : APS10489   |
|-----------------------|--------------|
| Programme             | : M Sc Maths |
| Medium                | : English    |
| Rollno.               | : 20PMA11    |

Please send your documents to below given mail and whatsAp