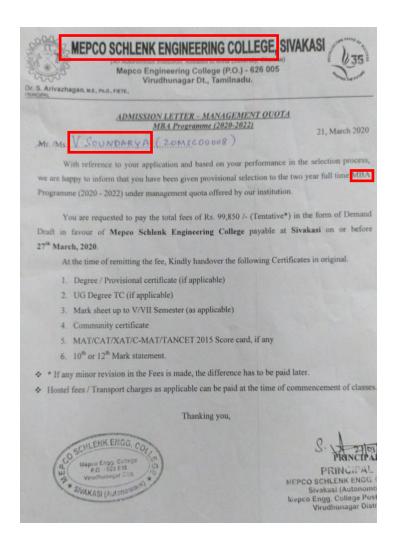

|
| Rs. 1283 /-                                     |                                                              | fee, etc)<br>Rs, 2300 /-                                                                                        | 232.22                                                                                             |
| Rs. 1283 /-<br>e Commenceme<br>ndidates are ins | Rs. 60 /-<br>nt of the Courses will<br>tructed to submit the | fee, etc)<br>Rs, 2300 /-<br>I be intimated later.                                                               | Rs. 20,000/4                                                                                       |







#### Name : SOUNDARYA V

#### Course Name : MBA

#### College Name : MADURAI KAMARAJ UNIVERSITY



#### NAME: SOWMIYA.A

#### NAME OF INSTITUTION JOINED: MADURAI KAMARAJ UNIVERSITY.

#### NAME OF PROGRAMME ADMITTED TO: MBA



I am pleased to inform you that you have been provisionally selected for admission into Program MBA for the Academic year: 2020 - 2021.

#### Verification of Certificates

You should bring your original certificates for verification in person when the College reopens. You should pay the annual fees Rs. 32000/- (For SC&SJ Rs. 16000 as Single Payment) on or 26-10-2020. before

#### Mandatory requirements

· All entered entries Date of Birth, Community & Year of completion should match with originals.

. Entered marks in the online application should exactly match with your original mark sheet.

#### Online Fee Payment:

Step 1: Visit <u>http://mkuniversity.ac.in/ev