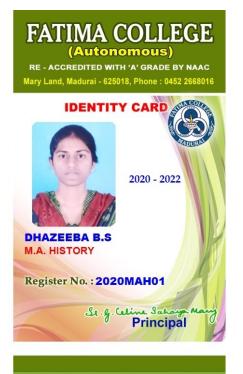

## NAAC -4<sup>th</sup>CYCLE - Self Study Report





### **Transaction Alert from State Bank Collect**

1 message

**SBCollect** <donotreply.inb@sbi.co.in> Reply to: SBCollect <donotreply.inb@sbi.co.in> To: MADURAI KAMARAJ UNIVERSITY - REGISTRAR <akilaarumugam30@gmail.com>

Dear AKILA A, Thank you for banking with State Bank of India. "SB Collect" Txn DUD4551902 dated 02/09/2020 for Rs. 7990.00 by AKILA A credited to MADURAL KAMARAJ UNIVERSITY REGISTRAR towards STUDENT FEES. Sincerely, Customer Service Team State Bank Of India

Alerts Generated On : 02-Sep-2020 05:50 PM

\*\* This is an auto-generated email. Please do not reply to this email.\*\*

Wed, 2 Sep, 2020 at 5:50 pm

### M.BHARAGATH NISHA – 2020MAH03



## DHAZEEBA -2020MAH01





## JASMINE JENO-2020MAH07





| 1 | 2:21 | Maritin |
|---|------|---------|
|   |      |         |

•

<



#### Thank you for the payment. Your transaction is SUCCESSFUL

| Reg.No.      | 20PGH004     | Name             | KANDA GRASICA B     |
|--------------|--------------|------------------|---------------------|
| Paid Amount  | 5687         | Transaction Date | 05/12/2020 12:21:57 |
| Tracking ID  | 109030280699 | Status           | Success             |
| Payment Mode | Debit Card   |                  |                     |



# KEZIA -2020MAH02







Date of Birth 19.03.2000 Blood Group O-Ve Contact 6381472496

Pray for us Address D/o.S.SANKARANARAYANAN 69/4 KRISHNANA KOVIL STRRET MAIN ROAD,KARUPATTI, BALAKRISHNAPURAM MADURAI-625205

## V.SARANYA – 2020MAH09



Blood Group O+