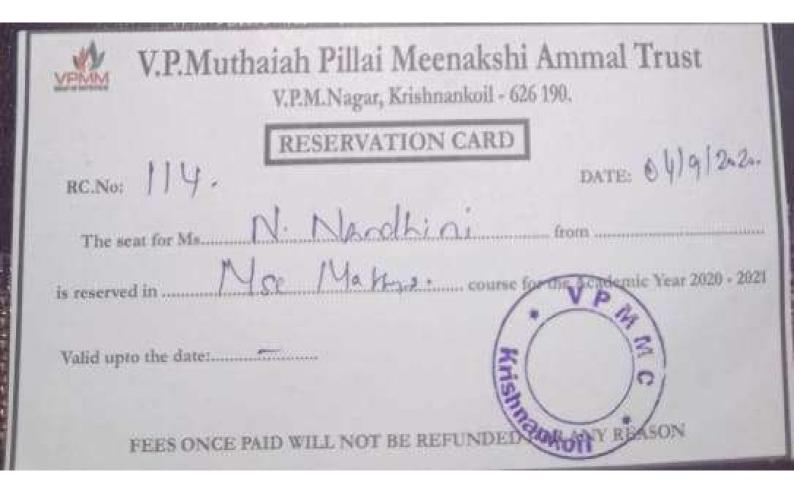

### M.VIDHYASRI -2020MAH05

Sundari R – 2017E60 Fatima College to Madurai Institute of Social Sciences, Madurai

| Stagen Ber alfor effer                                          | ICUSTOMER COPY                          |
|-----------------------------------------------------------------|-----------------------------------------|
| HINH / BRANCH                                                   | Rantas / Date                           |
| CREDIT CD /HSS/R                                                | DECORAGEIDLITL.                         |
| THE THE ALC 30                                                  | 5300                                    |
| ACCOUNT NO. PUT                                                 | A AIGEO INT                             |
| FULL NAME /S R. SU                                              | undari Rasa                             |
| POLL MAILE IS                                                   | 6MSINIAGCOTP                            |
| कायमें (शास्ती में)                                             | No IVILLE V                             |
| RUPEES (IN WORDS) One the                                       | residend a participant                  |
|                                                                 | C D D D D D D D D D D D D D D D D D D D |
| नकद / चेक (कुल राणि)<br>BY CASH / CHEQUES                       | mans and                                |
| (TOTAL AMOUNT)                                                  | 102000                                  |
|                                                                 | 5 - 1 0 4 0 HO                          |
| चेक निवाल की प्रसली के अधीन जमा<br>CREDIT SUBJECT TO REALISATIO | ON OD CHEONE DUPPOUND                   |
| केवल कायोलव प्रयोग के लिये                                      | OF OF CHECKLE I MOCHANIS                |
| FOR OFFICE USE                                                  | 1 10                                    |
|                                                                 |                                         |
| NAME & SIGNATURE OF THE                                         | मा सरकाला माहित्य प्राहित्य             |
| ANNE & BIGNATURE OF REC                                         | EIVING STAFF WITH SEAL                  |
|                                                                 |                                         |