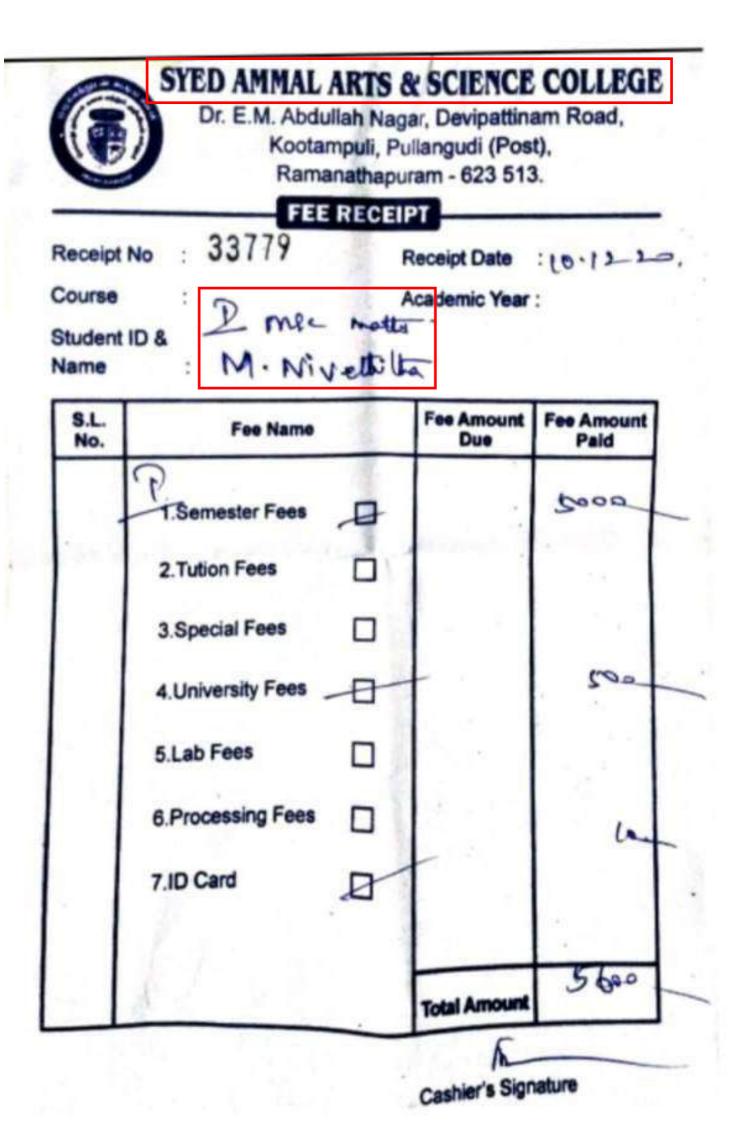

#### Thank you for the payment. Your transaction is SUCCESSFUL

| Reg.No.      | 20PGH004     | Name             | KANDA GRASICA B     |
|--------------|--------------|------------------|---------------------|
| Paid Amount  | 5687         | Transaction Date | 05/12/2020 12:21:57 |
| Tracking ID  | 109030280699 | Status           | Success             |
| Payment Mode | Debit Card   |                  |                     |