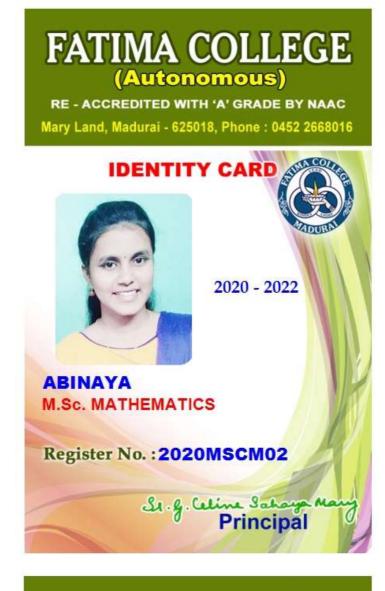

ence (or payment) contained are from the Covid SU are exempted from the payment of the Caseses     Starp size photo (for ID card)      You will receive communication from the Chill SUMS / WhatSApp) with regard to the classes     anihor from the Department comparison.                                                                                                                                                                                                       | Control of the second s          | a copy of your order failow. The chi<br>CAAssesses Refer<br>109944174624<br>ethouwas 011ggmak com<br>upgeto-balant                   | ence #<br>Order Amount<br>Transpiton Frei<br>Tex<br>Net Payable | Order Date<br>26-08/2020<br>12:54:20<br>INR 205<br>INR 205 | 00 00<br>0 00<br>0 00<br>0 00 |







Date of Birth 27.10.1999 Blood Group A1+Ve Contact 9688029180

Our Lady of fatima Pray for us Address D/o.SELVAKUMAR M3/196, TNHB COLONY SECTOR-6, KOODAL PUDHUR ANAIYUR MADURAI-625017



# E.M.G.YADAVA WOMENS COLLEGE (Autonomous)

((An Autonomous Institution Affiliated to Madurai Kamaraj University))

(Re-accredited (3rd Cycle) with Grade A+ and CGPA 3.51 by NAAC)

Thiruppalai, Madurai - 625 014, Tamil Nadu , India.

# PG SELECTION CARD

Selvi AHILA M , is provisionally selected / admitted for Degree Class in this College.

| <b>Application No</b> | : APS10489   |
|-----------------------|--------------|
| Programme             | : M Sc Maths |
| Medium                | : English    |
| Rollno.               | : 20PMA11    |

Please send your documents to below given mail and whatsApp