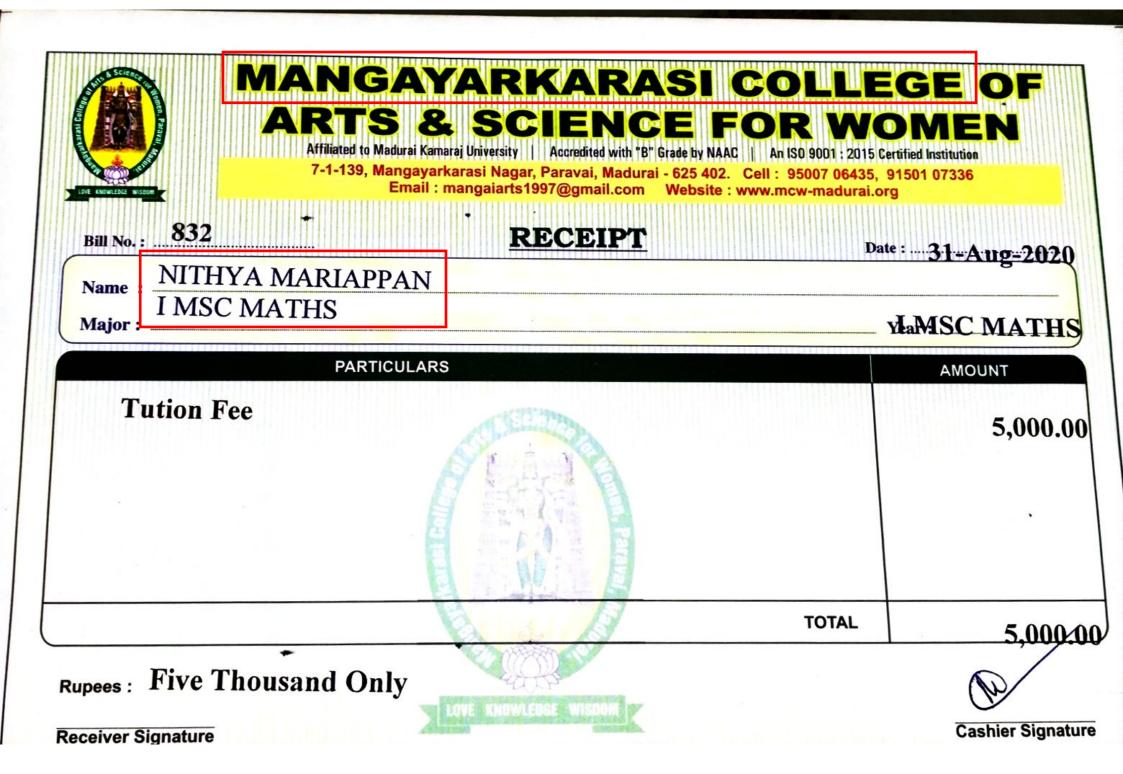

### M.VIDHYASRI -2020MAH05

Sundari R – 2017E60 Fatima College to Madurai Institute of Social Sciences, Madurai

| Stagen Ber alfor effer                                          | ICUSTOMER COPY                          |
|-----------------------------------------------------------------|-----------------------------------------|
| HINH / BRANCH                                                   | Rantas / Date                           |
| CREDIT CD /HSS/R                                                | DECORAGEIDLITL.                         |
| THE THE ALC 30                                                  | 5300                                    |
| ACCOUNT NO. PUT                                                 | A AIGEO INT                             |
| FULL NAME /S R. SU                                              | undari Rasa                             |
| POLL MAILE IS                                                   | 6MSINIAGCOTP                            |
| कायमें (शास्ती में)                                             | No IVILLE V                             |
| RUPEES (IN WORDS) One the                                       | residend a participant                  |
|                                                                 | C D D D D D D D D D D D D D D D D D D D |
| नकद / चेक (कुल राणि)<br>BY CASH / CHEQUES                       | mans and                                |
| (TOTAL AMOUNT)                                                  | 102000                                  |
|                                                                 | 5 - 1 0 4 0 HO                          |
| चेक निवाल की प्रसली के अधीन जमा<br>CREDIT SUBJECT TO REALISATIO | ON OD CHEONE DUPPOUND                   |
| केवल कायोलव प्रयोग के लिये                                      | OF OF CHECKLE I MOCHANIS                |
| FOR OFFICE USE                                                  | 1 10                                    |
|                                                                 |                                         |
| NAME & SIGNATURE OF THE                                         | मा सरकाला माहित्य प्राहित्य             |
| ANNE & BIGNATURE OF REC                                         | EIVING STAFF WITH SEAL                  |
|                                                                 |                                         |