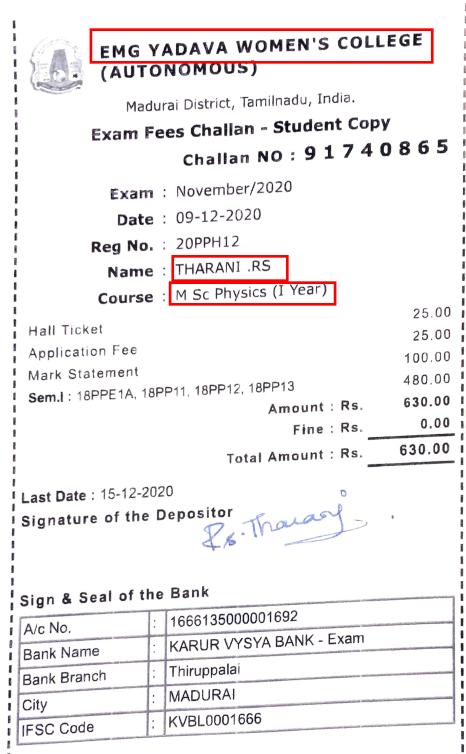

GE (Autonomous)

**RE - ACCREDITED WITH 'A' GRADE BY NAAC** 

Mary Land, Madurai - 625018, Phone : 0452 2668016





2020 - 2022

#### M.SHRINIDHY M.Sc. PHYSICS

#### Register No. : 2020MSCP22





Date of Birth 03.01.2000 Blood Group AB+Ve Contact 9790468571

Our Lady of fatima Pray for us Address D/o.S.Muthu Velayutham 1/18, Teppakulam St, Thiruvedagam MADURAI-625234.





#### RE - ACCREDITED WITH 'A' GRADE BY NAAC Mary Land, Madurai - 625018, Phone : 0452 2668016

# IDENTITY CARD





2020 - 2022

#### S.M.SONALEE M.Sc. PHYSICS

#### Register No. : 2020MSCP27

Sr.g. Cetine Sahaya Principal





14.12.1999 Blood Group O+Ve Contact 9080262865

Our Lady of fatima Pray for us Address D/o.D/o. R.Murthi 7/467/1, N.G.O.Colony Venkatram 4th St, Nagamalai,Pudukottai, MADURAI-625019. 12/9/2020



| Online Payment Receip           | t                                  |                  |                                     |
|---------------------------------|------------------------------------|------------------|-------------------------------------|
| AMERICAN COLLEGE,               | MADURAI.                           |                  | THE AMERICAN COLLEGE                |
| UNT WITH : Indian Bank onli     | UNT WITH : Indian Bank online-paid |                  | ACCOUNT WITH : Indian Bank o        |
| Jo: 20PSP22                     | -<br>Date: <b>10-07-2020</b>       |                  | Roll No: 20PSP22                    |
| E: D.YUVADHARANI 261            |                                    |                  | NAME : <b>D.YUVADHARANI</b> 261     |
| :2020MSP10931594