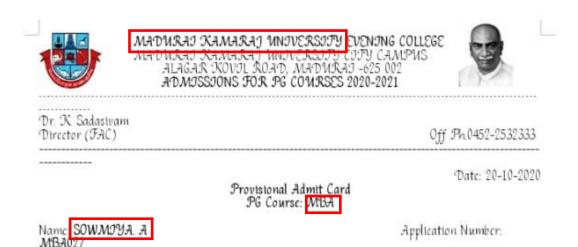

| fee, etc)<br>Rs, 2300 /-                                                                                        | 232.22                                                                                             |
| Rs. 1283 /-<br>e Commenceme<br>ndidates are ins | Rs. 60 /-<br>nt of the Courses will<br>tructed to submit the | fee, etc)<br>Rs, 2300 /-<br>I be intimated later.                                                               | Rs. 20,000/4                                                                                       |







#### Name : SOUNDARYA V

#### Course Name : MBA

#### College Name : MADURAI KAMARAJ UNIVERSITY



#### NAME: SOWMIYA.A

#### NAME OF INSTITUTION JOINED: MADURAI KAMARAJ UNIVERSITY.

#### NAME OF PROGRAMME ADMITTED TO: MBA



I am pleased to inform you that you have been provisionally selected for admission into Program MBA for the Academic year: 2020 - 2021.

#### Verification of Certificates

You should bring your original certificates for verification in person when the College reopens. You should pay the annual fees Rs. 32000/- (For SC&SJ Rs. 16000 as Single Payment) on or 26-10-2020. before

#### Mandatory requirements

· All entered entries Date of Birth, Community & Year of completion should match with originals.

. Entered marks in the online application should exactly match with your original mark sheet.

#### Online Fee Payment:

Step 1: Visit <u>http://mkuniversity.ac.in/evening\_college\_madural/</u> Step 2: Log on to E Pay (https://www.onlinesbleom/sbleollect/leollecthome.htm?corp3D=2436759). Ste