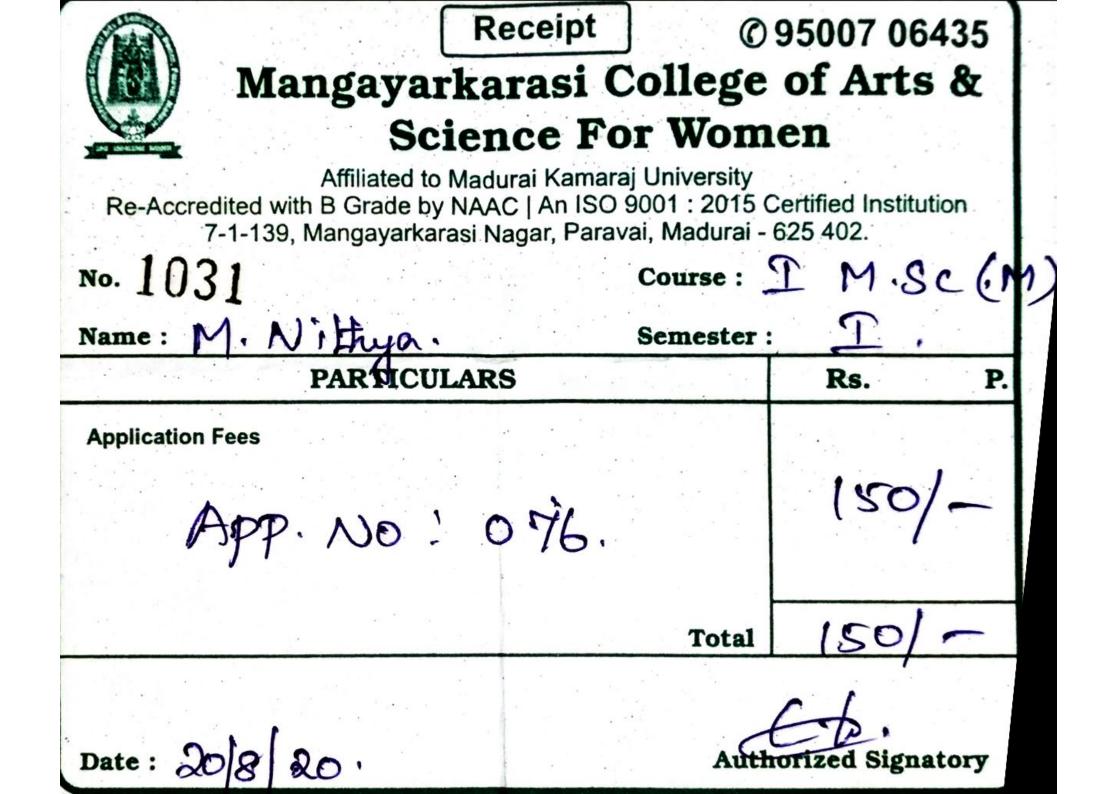

### M.VIDHYASRI -2020MAH05

Sundari R – 2017E60 Fatima College to Madurai Institute of Social Sciences, Madurai

| Stagen Ber alfor effer                                          | ICUSTOMER COPY                          |
|-----------------------------------------------------------------|-----------------------------------------|
| HINH / BRANCH                                                   | Rantas / Date                           |
| CREDIT CD /HSS/R                                                | DECORAGEIDLITL.                         |
| THE THE ALC 30                                                  | 5300                                    |
| ACCOUNT NO. PUT                                                 | A AIGEO INT                             |
| FULL NAME /S R. SU                                              | undari Rasa                             |
| POLL MAILE IS                                                   | 6MSINIAGCOTP                            |
| कायमें (शास्ती में)                                             | No IVILLE V                             |
| RUPEES (IN WORDS) One the                                       | residend a participant                  |
|                                                                 | C D D D D D D D D D D D D D D D D D D D |
| नकद / चेक (कुल राणि)<br>BY CASH / CHEQUES                       | mans and                                |
| (TOTAL AMOUNT)                                                  | 102000                                  |
|                                                                 | 5 - 1 0 4 0 HO                          |
| चेक निवाल की प्रसली के अधीन जमा<br>CREDIT SUBJECT TO REALISATIO | ON OD CHEONE DUPPOUND                   |
| केवल कायोलव प्रयोग के लिये                                      | OF OF CHECKLE I MOCHANIS                |
| FOR OFFICE USE                                                  | 1 10                                    |
|                                                                 |                                         |
| NAME & SIGNATURE OF THE                                         | मा सरकाला माहित्य प्राहित्य             |
| ANNE & BIGNATURE OF REC                                         | EIVING STAFF WITH SEAL                  |
|                                                                 |                                         |