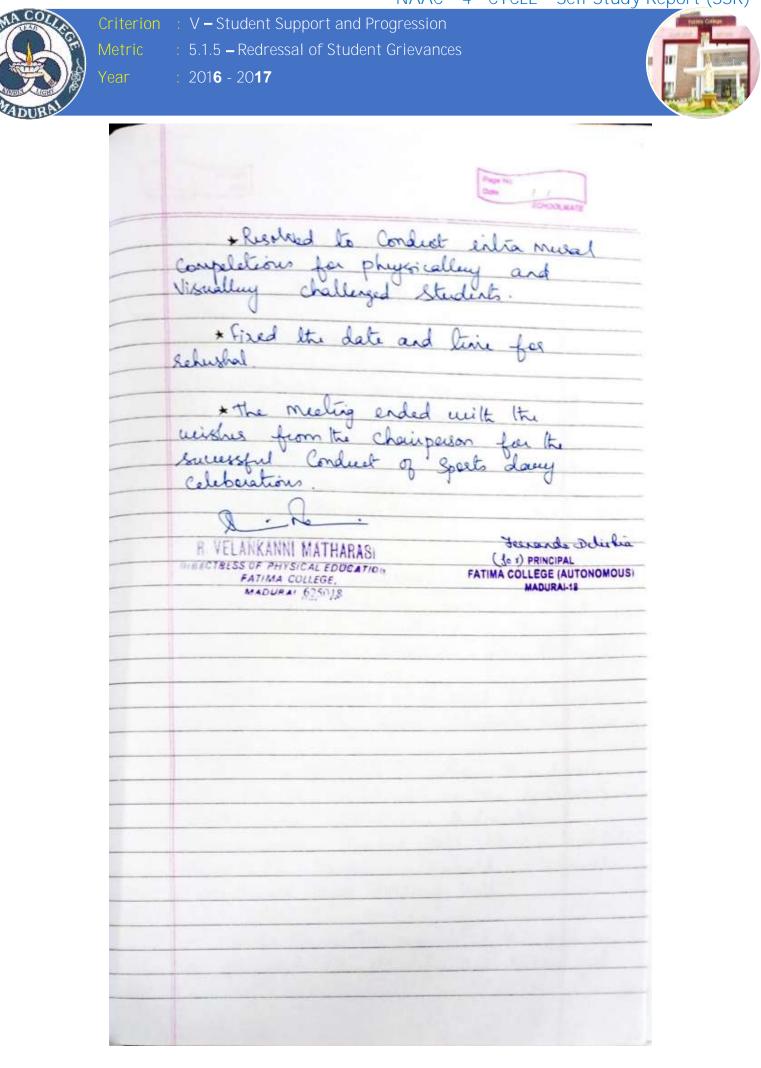

- Criterion : V Student Support and Progression
  - : 5.1.5 Redressal of Student Grievance

: 201**7** - 20**18** 

| Page ter.<br>Den: 1 / ECHOQUARTE                                                                        |
|---------------------------------------------------------------------------------------------------------|
| SPORTS COMMITTEE MEETING                                                                                |
| 2017-2018 (10-01-2018)                                                                                  |
|                                                                                                         |
| <br>COMMITTEE MEMBERS :                                                                                 |
| 1. Dr. Sr. G. Celine Sahay Marry - chaispoison                                                          |
| 2. Dr. R. Velankanni Maltrarazi - Coardinalag                                                           |
| 3. Sr. M. Fatina Masery - Member                                                                        |
| 4 Mrs. R. Alphonsa Febrardo - Membra                                                                    |
| 5. Mrs. B. Chandieelka _ Member                                                                         |
| <br>6. Ms. F. Mohammed Fazzila - Student                                                                |
| 7. Ms. P. Janghini - Student-                                                                           |
| * The meeting Starlied with Promyer.<br>The Committee appreciated the effect of<br>last sportsdamy.     |
| * The Committee discussed about the<br>Current Sports day Celebrators.                                  |
| * the Committee decided to invite<br>District Collector as chief guest for<br>Sperts daug               |
| * It is resolved to conduct-<br>intermusal competitions for regular and<br>self-finance course students |
| * Decided to Conduct internised<br>Competitions for physicallery and<br>Visuallery challenged students. |
| <br>Visualleny challenged students.                                                                     |

| - | Page No.<br>Date / /<br>ECHOOLMATE                                                                                                                                         |
|---|----------------------------------------------------------------------------------------------------------------------------------------------------------------------------|
|   | *The Committee discussed and<br>fixed the date, line and Venue<br>for Mouch past, olympic larch and<br>two while Riding Rehishall.                                         |
|   | * The meeting ended with the<br>wishes for the successful conduct<br>of Sports daug.                                                                                       |
|   | R. VELANKANNI MATHARASI<br>BIBECTBESS OF PHYSICAL EDUCATION<br>FATIMA COLLEGE.<br>WADUBAI 625018<br>SUBJECTBESS OF PHYSICAL EDUCATION<br>FATIMA COLLEGE.<br>WADUBAI 625018 |
|   |                                                                                                                                                                            |
|   |                                                                                                                                                                            |
|   |                                                                                                                                                                            |