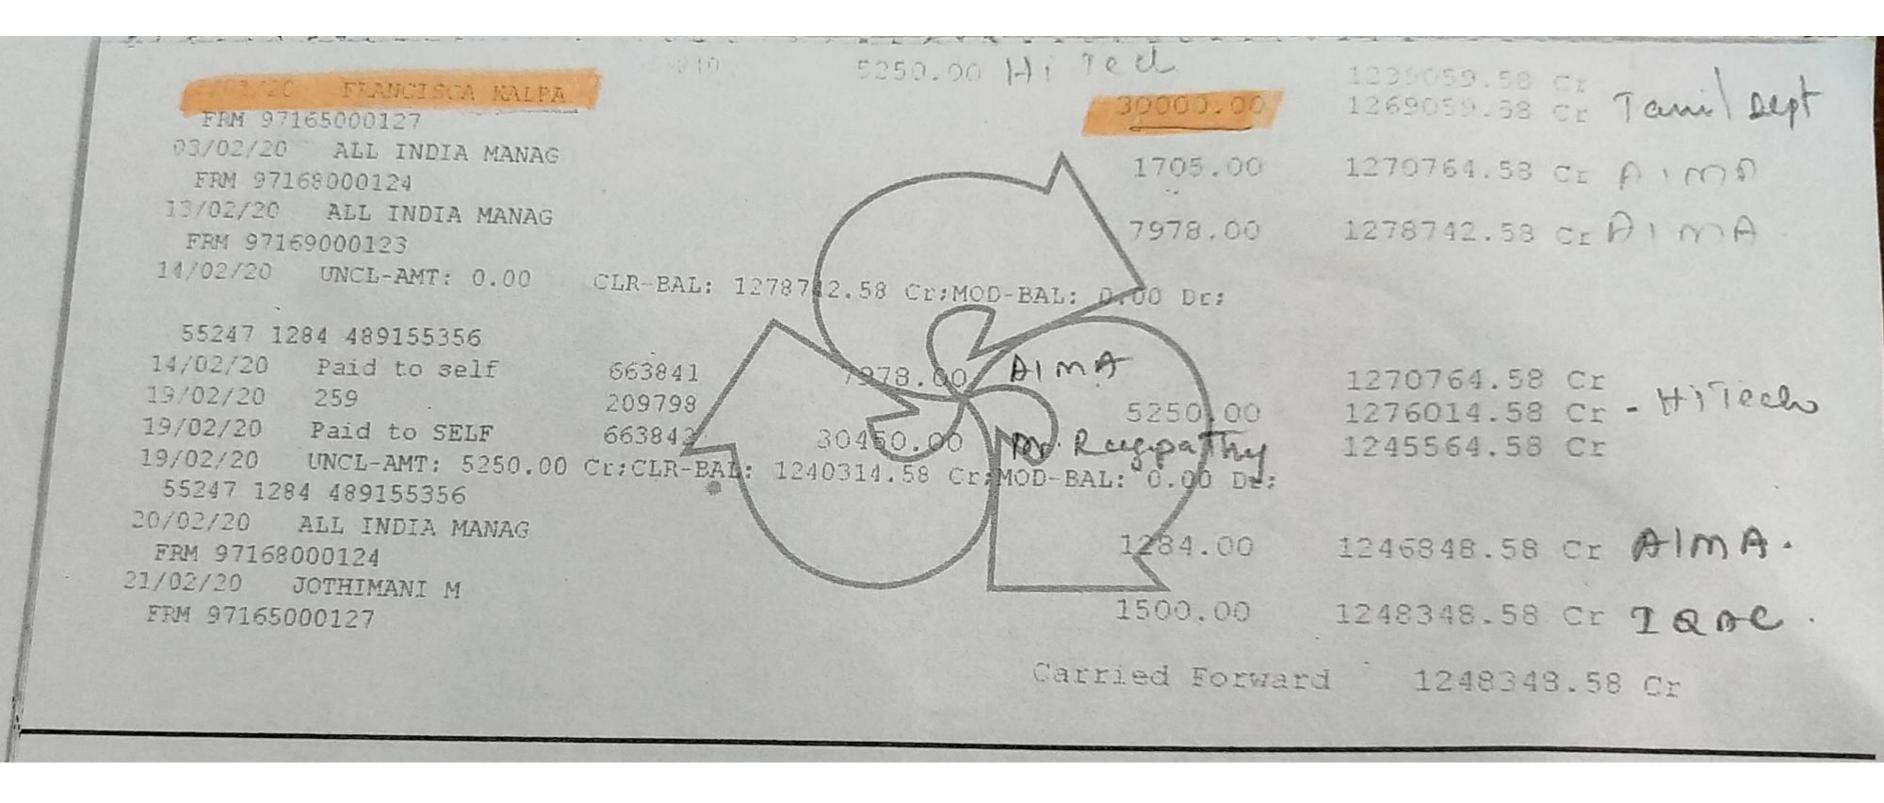

# FOR NEEDY PUPILS IN TAMIL DEPARTMENT, FATIMA COLLEGE, MADURAI

I, Francisca Kalpana, a former student of Fatima College Madurai, would like to start a Trust Fund under my mother's name. The objective is to motivate hardworking students who are performing well but are unable to continue to pursue their Masters due to financial crisis.

A one-time yearly amount of 30000 ndian Rupees will be credited to the college official

account. The amount can be given to one top student or 2 deserving students in the Tamil

Department only. Requirements to meet to be beneficiary of this fund