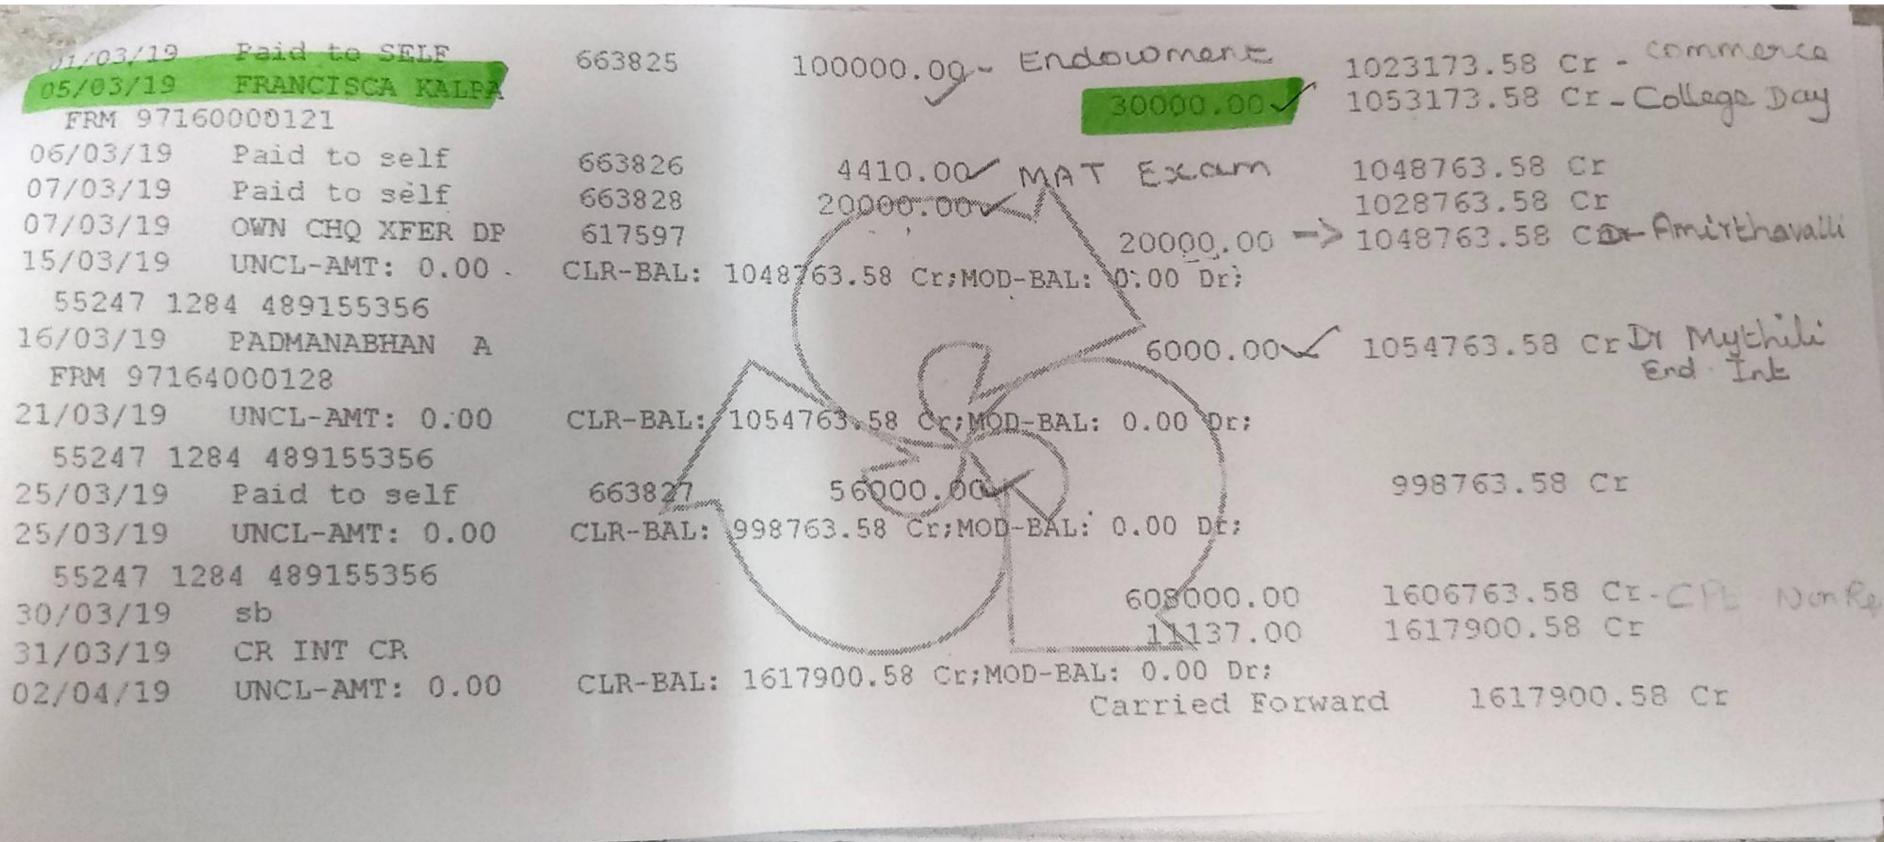

d student ethics and the willingness to serve Fatima College
- 5. Lives up to the values of a Fatimite in the true spirit.
- 6. Respectful to the teachers and the fellow students regardless of her top performance.
- 7. Attendance of the student has to be regular.
- 8. And morality has to be upkept at all times during the college years.

I leave it to the discretion of the Head of Department of Tamil Language of each year to make the final decision on the selection of students.

I in return would like to receive a note from the students who have been the beneficiary of these funds to let me know how the funds have helped them.

I hope this amount will be chanelled wisely to the deserving students.

Thank you

Yours

Sincerely



Francisca Kalpana

Student from 1998-2001 – Tamil Department