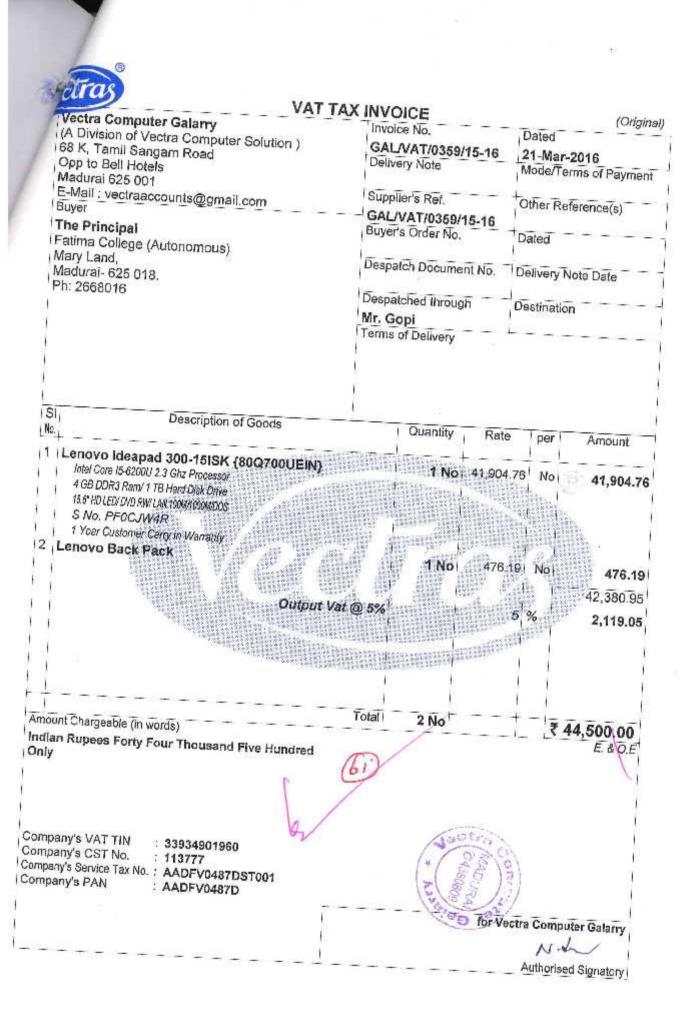

| t Vat @ 5% | 4 No         |       | 5      | %      | 4,228<br>₹ 88,800      |
| Amount Charg<br>Indian Rupe<br>Hundred On<br>Company's V | Outpu<br>peable (in words)<br>es Eighty Eight Thousand Eight<br>ly<br>/AT TIN : 33934901960<br>CST No. : 113777                                     |            | 4 No         |       | 5      | %      |                        |
| Amount Charg<br>Indian Rupe<br>Hundred On<br>Company's V | Output<br>Deable (in words)<br>es Eighty Eight Thousand Eight<br>ly<br>(AT TIN : 33934901960<br>CST No. : 113777<br>rvice Tax No. : AADFV0487DST001 |            | 4 No         |       | 5      | %      | 4,228<br>₹ 88,800.     |

This is a Computer Generated Invoice



| VAT 1<br>Vectra Computer Galarry                                                                                                                                                                                                                                                                                                                                                                                                                                                  | AX INVOICE                                      | (Origin                                                  |
|--------------------------------------------------------------------------------------------------------------------------------------------------------------------------------------------------------------------------