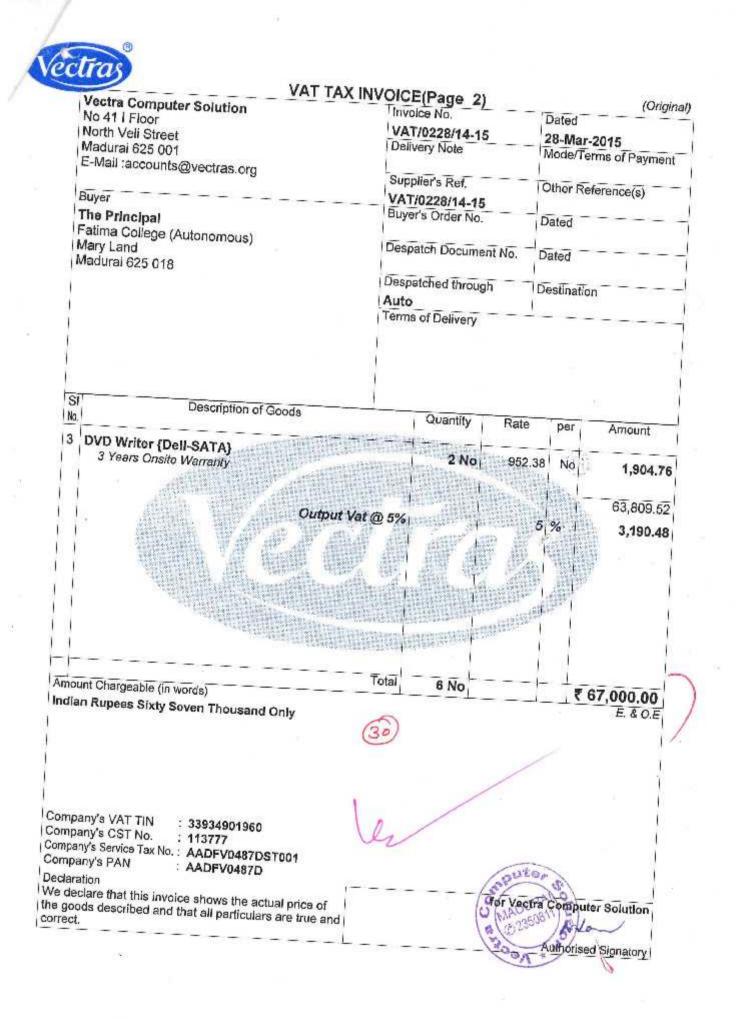

<br>216931, V9016928 |                                                                                                                                                                                                                                                                                                 | 85.72 No 8,571.43     |
| Gigabil Ethem<br>S No. PGC<br>2 18.5" LED I | 208YP0, PG008YP7<br>Monitor {Lenovo-60BDA/<br>016931, V9016928                                    |                                                                                                                                                                                                                                                                                                 | 85.72 No 8,571.43     |



|           |                                                                                                                                                                                                                                                                                                                                                                                 | X INVOICE                       |                      | 10.00              |                                      | (Original)                                   |  |
|-----------|------------------------------------------------------------------------------------------------------------------------------------------------------------------------------------------------------------------------------------------