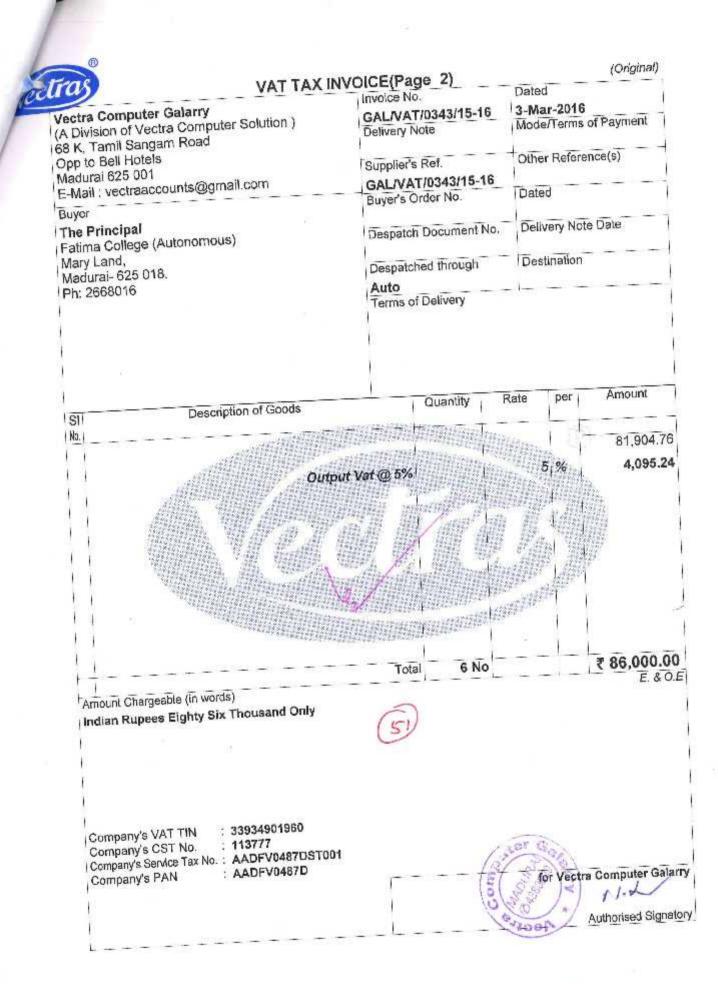

98022V/8E201H1NG, 8E201G1/2 Fru No. 71 Y5545                                                 | 2 No 34,28<br>5) 2 No 5.71                      | 35.72 No 68,571.4<br>4.29 No 11,428.5<br>2.38 No 1,904.7 |
| b<br>ThinkCentre E73 (10AS-A070IH)<br>Intel Core 15-4590s: Processor<br>Intel H81 Chipsel Motherbound<br>4 GB DDR3 @ 1600 Mitz Ram<br>500 GB @ 7200Rpm SATA HDD<br>Keyboard/ Optical Mouse.<br>Gigabil Ethanel Card Maro Toriel Cabinat<br>S No. PG00M351/, PG00M35N<br>18.5"Wide LED Monitor (Lenovo-65A1-ABC<br>S No. 8ML1253F13N3068, 8ML1253F12N1622<br>3 Years Onsite Warranty<br>DVD Writer (Lenovo - SATA)<br>S No. 1150C130022V/062201H1NG, 8E201G1/2<br>Fru No. 71 Y5545 | 2 No 34,28<br>5) 2 No 5.71                      | 35.72 No 68,571.4<br>4.29 No 11,428.5<br>2.38 No 1,904.7 |

20000

in Lu a



24/3/16

| 151/16-<br>ef.<br>151/16-<br>er No.<br>ocument<br>through<br>th<br>livery | Moc<br>Othe<br>17<br>Date<br>No. Deli