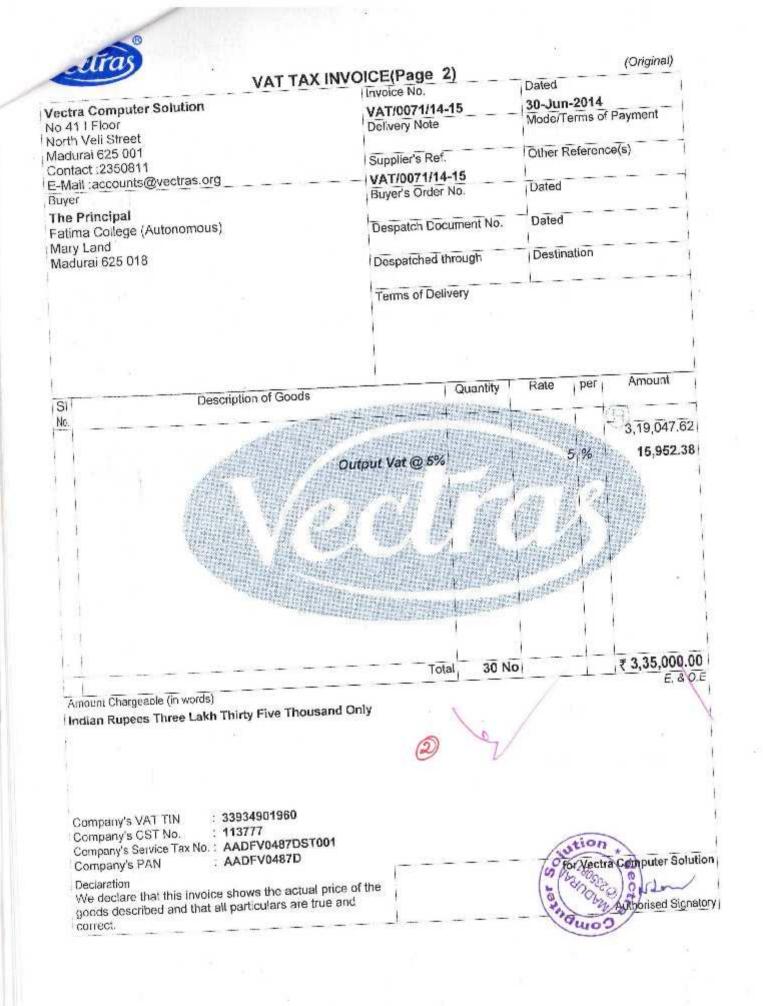

| 10 No                               | 952.38 Nc 9,523.81    |
| Keyboard/ Optical Mause<br>Ggabt Ethenet Carl/ Micro Towar Cableel<br>S No. P6004SLW.P6094NL5;P6094NLK<br>P6004SRT, P6094SME, P6094SE3,<br>P6004SRT, P6094SME, P6094SE3,<br>P6004SRT, P6094SME, P6094SE3,<br>P6004SRT, P6094SME, P6094SE3,<br><b>18.5'' LED Monitor {Lenovo-60BDAARe</b><br>S No. V9009FML V9009FHC, V9009FGV,<br>V9009FGA, V9009FHC, V9009FG7,<br>V9009FGA, V9009FHC, V9009FFT,<br>V9009FGA, V9009FHE, V9009FFT,<br>V9009FGA, V9009FHE, V9009FFT,<br>V9009FGA, V9009FHE, V9009FFT,<br>V9009FGA, V9009FHE, V9009FG8<br><b>DVD Writer {Liteon - Sata}</b><br>3 Years Onsite Warranty | 10 No                               | 952.38 Nc 9,523.81    |

1



| INA                                                                                                                                                                          | VOICE            | ~ ~            |           |          |              |
|------------------------------------------------------------------------------------------------------------------------------------------------------------------------------|------------------|----------------|-----------|----------|--------------|
|                                                                                                                                                                              | UCE              |                |           |          |              |
|