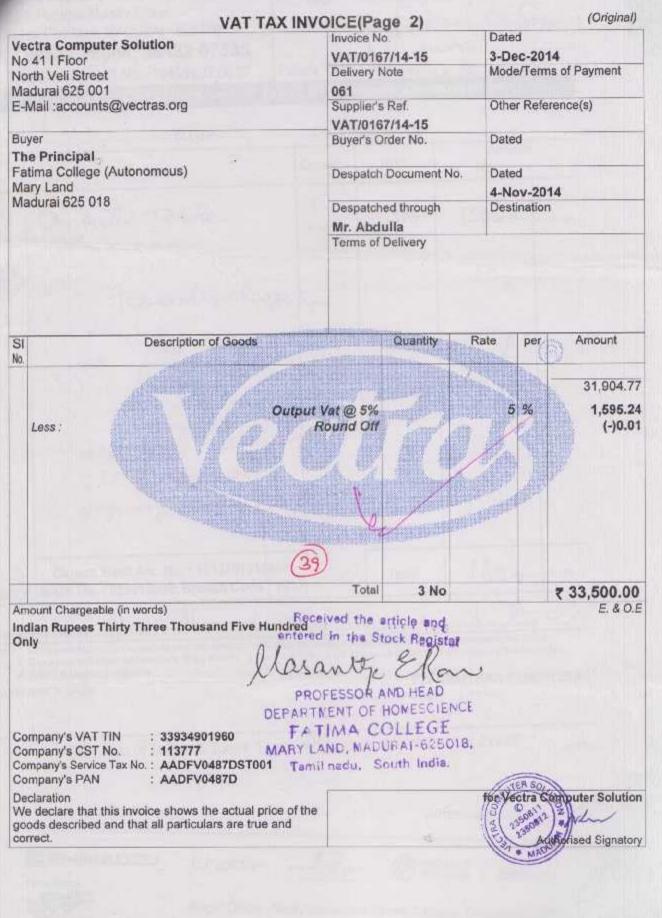

| 1 No      | 5,714.29        | No        | 5,714.2<br>952.3                |





-----

|                                                                                                                                                                                                                                                                                                                                           |                       | (Original)                                           |
|-------------------------------------------------------------------------------------------------------------------------------------------------------------------------------------------------------------------------------------------------------------------------------------------------------------------------------------------|-----------------------|---------------------