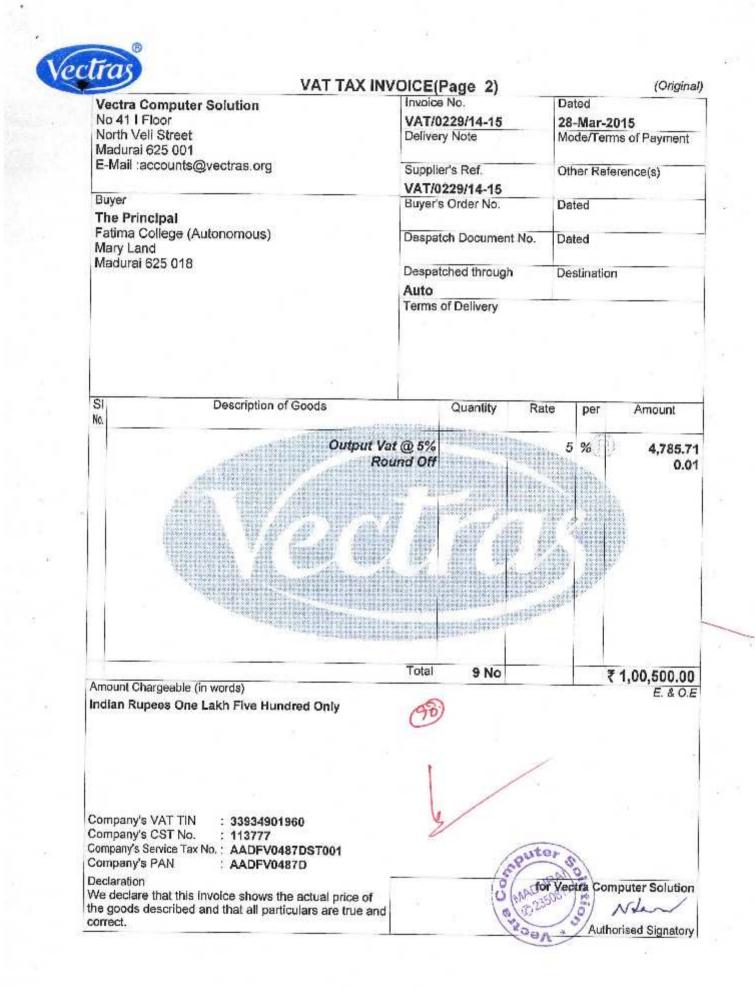

| 2   | ThinkCentre E73 {10AS-A06WiH}<br>Intel Core I3-4150 (4th Gen) Processor<br>Intel H81 Chipset Motherboard<br>4 GB DDR3@ 1600 Mhz Ram<br>500 GB @ 7200Rpm SATA HDD<br>Keyboard/ Optical Mouse<br>Gigabit Ethenet Card Micr. Tower Cabitet<br>5 No. PG00B/NR. PG00B/NR. PG00B/M0<br>18.5" LED Monitor {Lenovo-60BDAAR6<br>5 No. V901692V; V901693E, V5016864<br>DVD Writer {Dell-SATA}<br>3 Years Onsite Warranty | Te          | 3 No<br>3 No<br>3 No | 26,666.<br>4,285 | 67 No<br>71 No | 80,000<br>12,857<br>2,857<br>95,714 |

.



|                                             |                                                                                                   | VAT TAX INVOICE                                                                                                                                                                                                                                                                                 | (Original)            |
|---------------------------------------------|---------------------------------------------------------------------------------------------------|---------------------------------------------------------------------------------------------------------------------------------------------------------------------------------------------