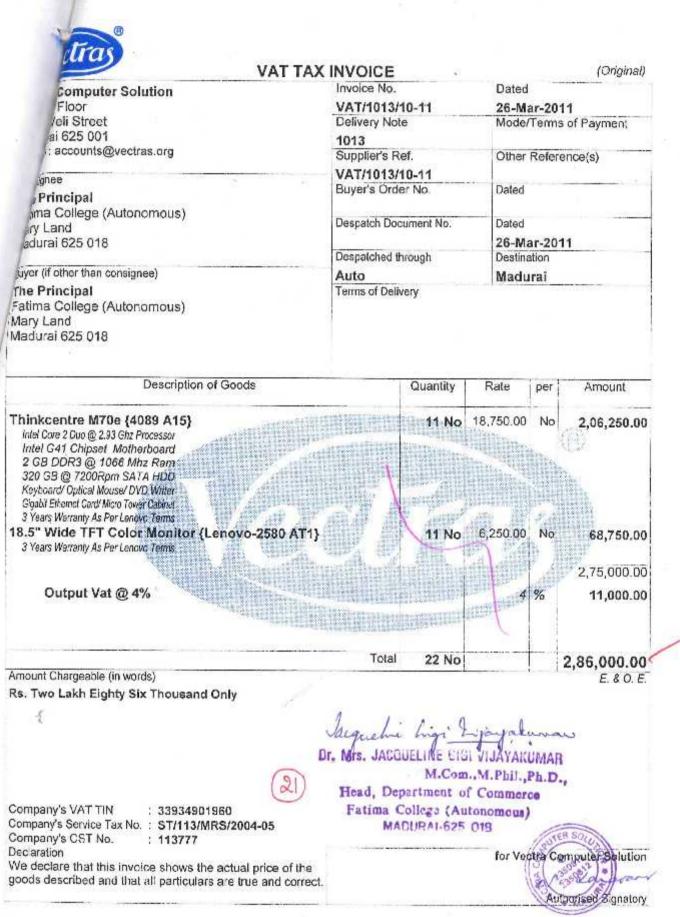

al        | 1 no<br>3 no                                                                                                                                                                                                                                                                                                                                                                                                                                                                                                                                                                                                                                                                                         | 1.00             | no<br>% | 1.<br>25,571.<br>1,278.<br>₹ 26,850.0<br>E. & C                       |

. .





Dated 15-Sep-2010

Vectra Computer Solution No 41 I Floor North Veli Street Madurai 625 001

#### RECEIPT

| Recd with thanks from |   | The Secretary, Fatima College              |
|-----------------------|---|--------------------------------------------|
| The sum of            | : | Rs. Eighty Five Thousand Five Hundred Only |
| Ву                    | : | Cheque/DD                                  |

Remarks

No.: 376

14

Ch. No. :963837 dt.15.09.10 Towards the payment received against the Invoice No.VAT/0357/10-11 dt.03. 09.10 drawn on Indian Bank,Madurai



Rs. 85,500.00

Authorised Signatory



|