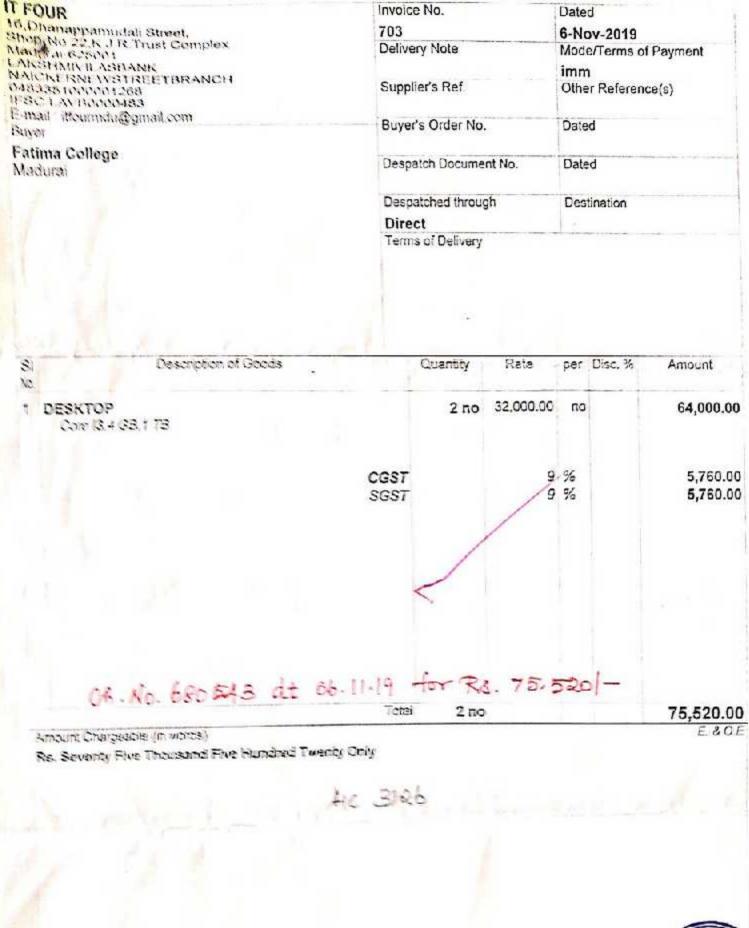

25,338.99<br>2,280.51<br>2,280.51<br>(-)0.01<br>29,900.00<br>E. & O.E |
| Comp<br>Declar<br>We de | any's VAT TIN <b>GSTIN:33BFCPR3</b><br>ation<br>eclare that this invoice shows the actual pri<br>described and that all particulars are true                                                                                                                                                                                                                     | 109<br>845A1ZT                   | arated Invoice                                                                                             |                   |                      | Authori          | for IT FOUR                                                           |

Chano 242793 dalèd - 25/03/2020

 $g_{\rm eff}(t) p_{\rm eff}$ 



Company's VATITIN CONTINUES DEFORED8454/27 Declaration We declare that this involce shows the actual crice of the goods described and that is barticulars are true and correct.

This is a Computer Generated Invoice

| and the second