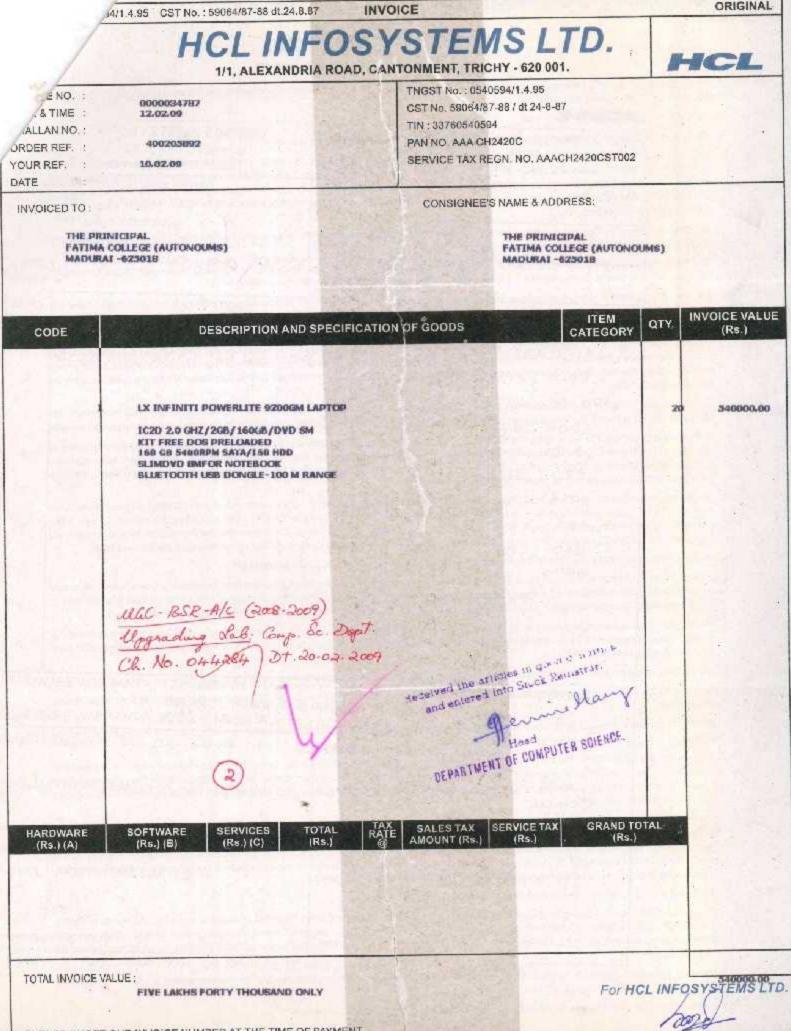

|                  | VICE TAX GRAND<br>(Rs.) (Rs | TOTAL |                        |
| (s.) (A) | (Rs.) (B) (Rs.) (C) (Rs.)                                                                                                                                                                   |                  |                             |       | 36700                  |
|          | FIVE LAKHS BIXTY BEVEN THOUSAND ONLY                                                                                                                                                        |                  | For                         | HCL I | NFOSYSTEM              |



PLEASE QUOTE OUR INVOICE NUMBER AT THE TIME OF PAYMENT.



| VAT TAX                                                                                                                                                                                                                                                                                                                                                                                                                                                                                                                                                                                                                                                            | Invoice N                                                        |                | Da