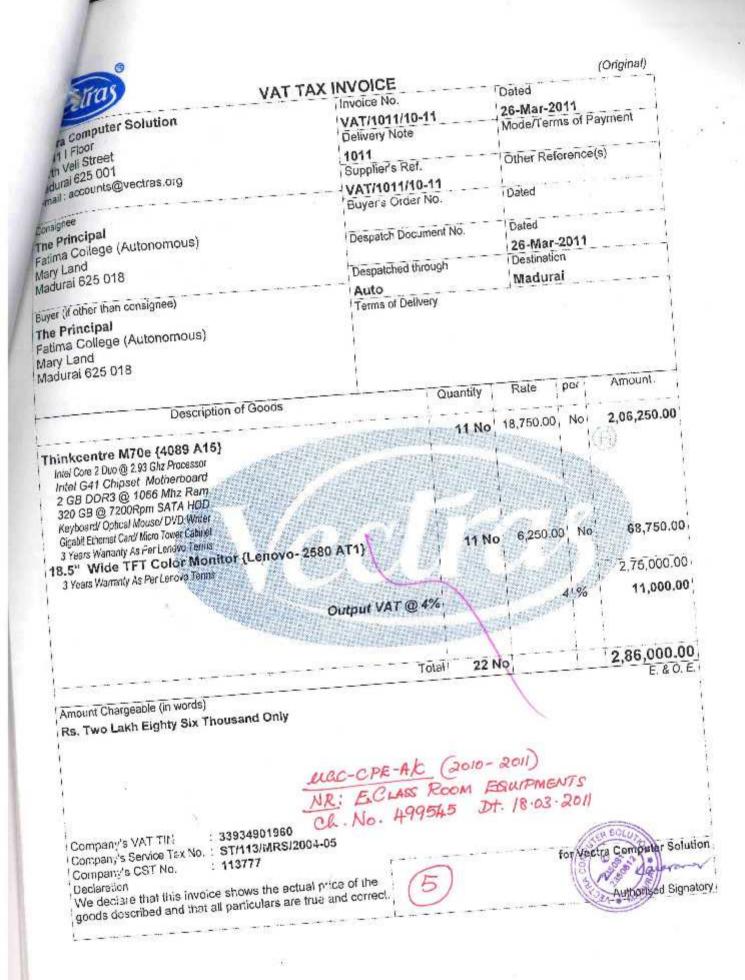

otal        | 1 no<br>3 no                                                                                                                                                                                                                                                                                                                                                                                                                                                                                                                                                                                                                                                                                         | 1.00             | no<br>% | 1.<br>25,571.<br>1,278.<br>₹ 26,850.0<br>E. & C                       |

. .





Dated 15-Sep-2010

Vectra Computer Solution No 41 I Floor North Veli Street Madurai 625 001

#### RECEIPT

| Recd with thanks from |   | The Secretary, Fatima College              |
|-----------------------|---|--------------------------------------------|
| The sum of            | : | Rs. Eighty Five Thousand Five Hundred Only |
| Ву                    | : | Cheque/DD                                  |

Remarks

No.: 376

14

Ch. No. :963837 dt.15.09.10 Towards the payment received against the Invoice No.VAT/0357/10-11 dt.03. 09.10 drawn on Indian Bank,Madurai



Rs. 85,500.00

Authorised Signatory



|