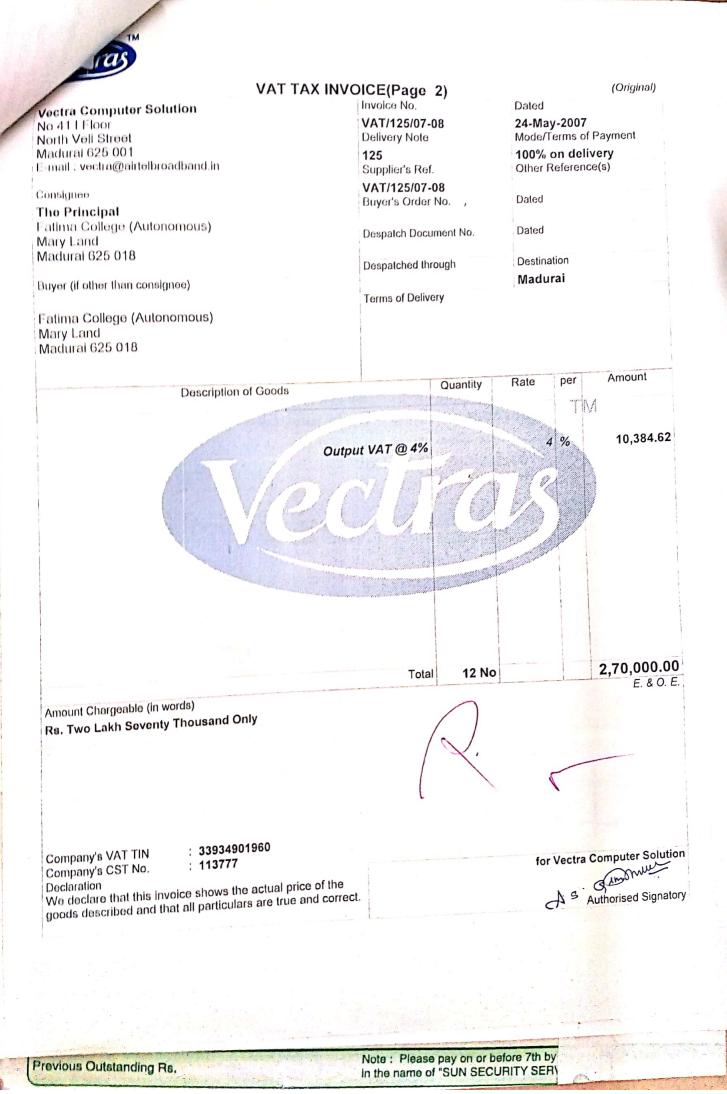

806-0733,500806-5376<br>500806-0732,500806-3164<br>167240-0315,167240-0152<br>3 Years Warranty                                                                                                                   | Dt. 30.5. 20<br>Jor Ro. | 2,70,000/-<br>continued         |
| Keyboard / Optical Mouse / Combo Drive<br>3 Years Warranty<br>System S.No: L9CC399,L9CC374<br>L9CC419,L9CC401.L9CC372,L9CC412<br>L9CC390,L9CC276,L9CC345,L9CC360<br>L9CC371,L9CC435<br>Addl 512 MB DDR2 Ram<br>S.No: 500806-3010,500806-5372<br>500806-3786,500806-0733,500806-5376<br>500806-0732,500806-3164<br>167240-0315,167240-0152<br>3 Years Warranty                                                                                                                   | Dt. 30.5. 20<br>Jor R.  | 2,70,000/<br>continued          |



|   | 18      |    |
|---|---------|----|
| 1 | 1       | TM |
|   | vectras |    |
| ~ |         |    |

| Vectra Computer Solution<br>No 41 I Floor<br>North Veli Street                                                                                                                                                                                                                                                                                                                                                                                                                                   | TAX INVOICE           |                       |
|--------------------------------------------------------------------------------------------------------------------------------------------------------------