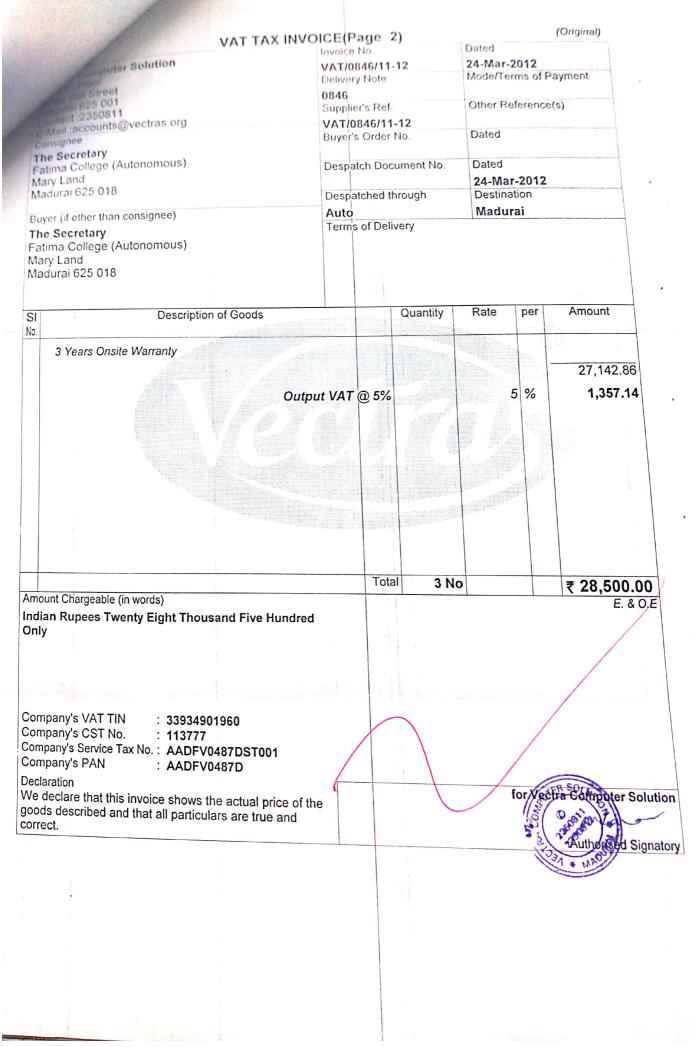

TA}<br>Fru No. 7145545<br>Ch. No. 21994 Y D                                                                          | t. 20-3<br>lor Rs.o   | 1 No<br>- 2012<br>28500 [ | 952.38             | No                   | 952.38     |  |
|           | SNO. VIFXW90<br>DVD Writer {Lenovo - SATA}<br>Fru No. 7145545<br>Ch. No. 21994 Y D                                                                          | t. 20-3<br>lor Rs.o   | 1 No<br>- 2012<br>28500 [ | 952.38             | No                   | 952.38     |  |
|           | SNO. VIFXW90<br>DVD Writer {Lenovo - SATA}<br>Fru No. 7145545<br>Ch. No. 21994 Y D                                                                          | t. 20-3<br>lor Rs.o   | 1 No<br>- 2012<br>28500 [ | 952.38             | No                   | 952.38     |  |



| Calutte                                                                                                                                                                                                                                                                | VALI                                                                                 | AX INVOICE              |                  |                            |                      | (Original   |  |
|------------------------------------------------------------------------------------------------------------------------------------------------------------------------------------------------------------------------------------------------------------------------|----------------------------------------------------------------