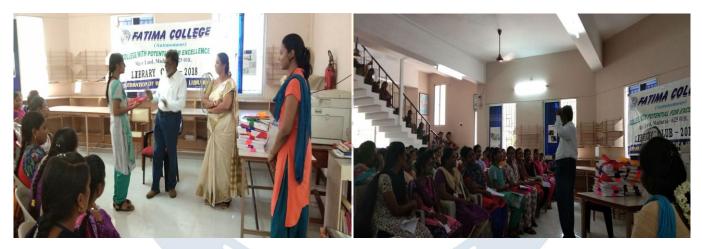

#### LIBRARY CLUB

Rosa Mystica Library has a Club to foster reading habits and actively engage in discussions. The library organizes guest lectures to motivate students to indulge in creative writing. Library club is named Library Coterie and the members are known as FC Bluestockings.