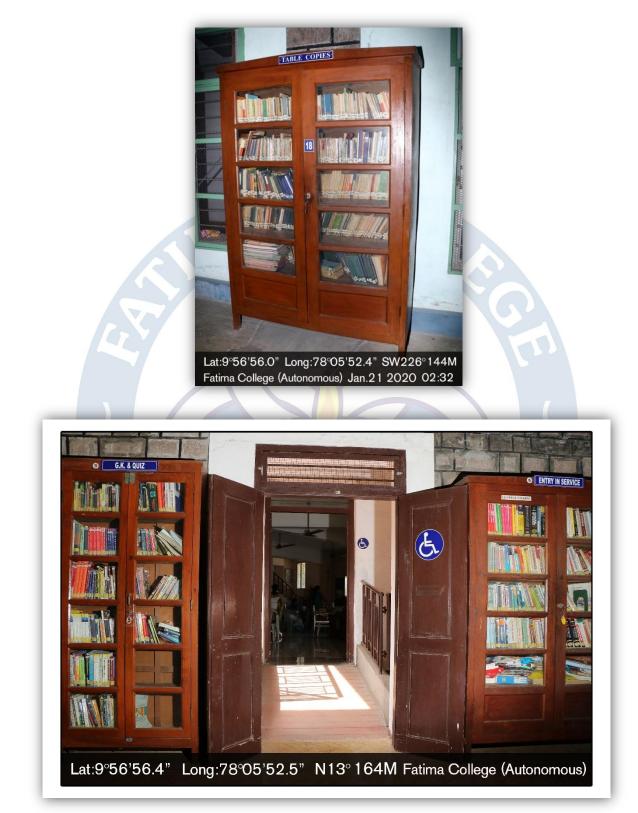

#### **REFERENCE BOOKS**

#### ENTRANCE TO THE NEW BUILDING ATTACHED TO ROSA MYSTICA