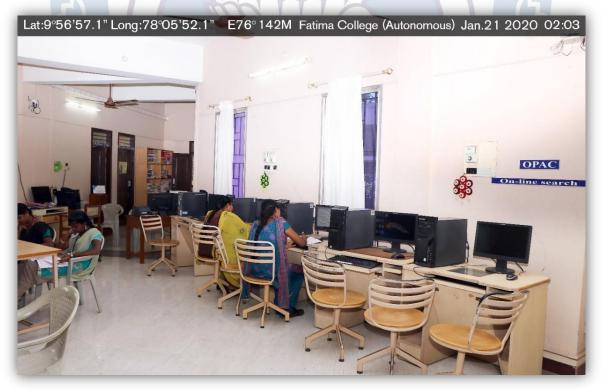

#### THE ROSA MYSTICA LIBRARY







#### ENTRANCE TO THE NEW BUILDING ATTACHED TO ROSA MYSTICA





#### STACK ROOM









#### SPACIOUS AND AESTHETICALLY MAINTAINED READING ROOMS



**ONLINE PUBLIC ACCESS CATALOGUE** 





#### **CAREER CORNER**



#### **CUBICLES FOR RESEARCHERS**





#### THE LOUNGE TO RELAX AND READ







#### **REFERENCE BOOKS**





#### **BROWSING CENTRE LIBNET**





#### LIBRARY CLUB

Rosa Mystica Library has a Club to foster reading habits and actively engage in discussions. The library organizes guest lectures to motivate students to indulge in creative writing. Library club is named Library Coterie and the members are known as FC Bluestockings.

#### Library Coterie:

E-mail Id: <u>fclibraryclub@gmail.com</u> Website: <u>http://fclibrarycoterie.webnode.com</u> Youtube: https://www.youtube.com/results?search\_query=fatima+college+library+club







#### EARN WHILE YOU LEARN SCHEME

Students get hands-on experience in library maintenance and get remuneration for the work done