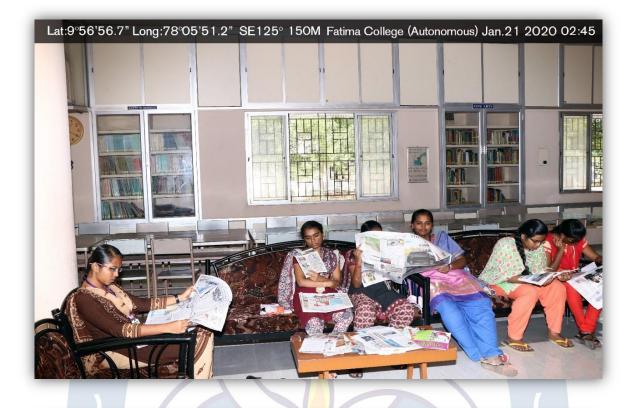

#### THE ROSA MYSTICA LIBRARY







#### ENTRANCE TO THE NEW BUILDING ATTACHED TO ROSA MYSTICA





#### STACK ROOM









#### SPACIOUS AND AESTHETICALLY MAINTAINED READING ROOMS



**ONLINE PUBLIC ACCESS CATALOGUE** 





#### **CAREER CORNER**



#### **CUBICLES FOR RESEARCHERS**





#### THE LOUNGE TO RELAX AND READ







#### **REFERENCE BOOKS**





#### **BROWSING CENTRE LIBNET**





#### LIBRARY CLUB

Rosa Mystica Library has a Club to foster reading habits and actively engage in discussions. The library organizes guest lectures to motivate students to indulge in creative writing. Library club is named Library Coterie and the members are known as FC Bluestockings.

#### Library Coterie:

E-mail Id: <u>fclibraryclub@gmail.com</u> Website: <u>http://fclibrarycoterie.webnode.com</u> Youtube: https://www.youtube.com/results?search\_query=fatima+college+library+club







#### EARN WHILE YOU LEARN SCHEME

Students get hands-on experience in library maintenance and get remuneration for the work done. 67 Students benefited under this scheme from 2015 to 2020. They gained experience to arrange, mend, sc