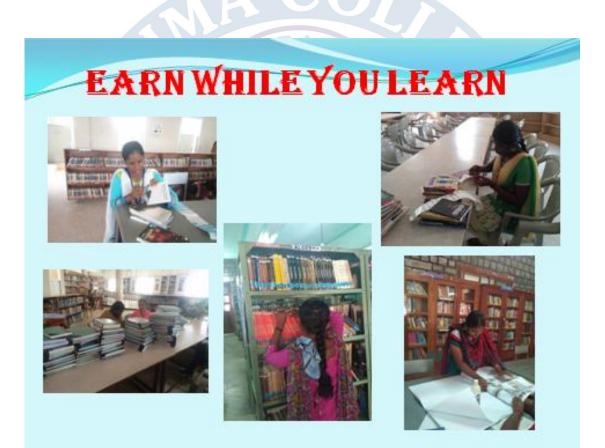

#### EARN WHILE YOU LEARN SCHEME

Students get hands-on experience in library maintenance and get remuneration for the work done. 67 Students benefited under this scheme from 2015 to 2020. They gained experience to arrange, mend, scan books and perform library duties during this period. Rs. 90, 000 was disbursed as remuneration for the students.