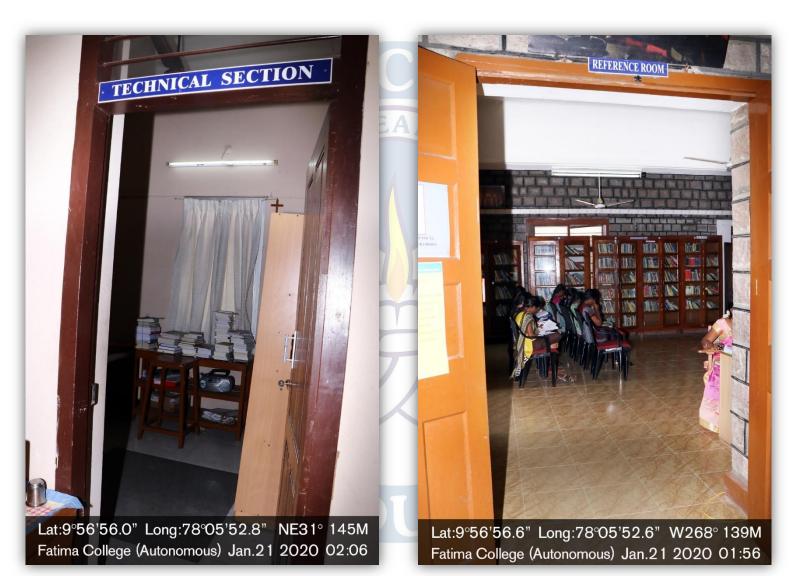

#### THE ROSA MYSTICA LIBRARY







#### ENTRANCE TO THE NEW BUILDING ATTACHED TO ROSA MYSTICA





#### STACK ROOM









#### SPACIOUS AND AESTHETICALLY MAINTAINED READING ROOMS



**ONLINE PUBLIC ACCESS CATALOGUE** 





#### **CAREER CORNER**



#### **CUBICLES FOR RESEARCHERS**





#### THE LOUNGE TO RELAX AND READ







#### **REFERENCE BOOKS**





#### **BROWSING CENTRE LIBNET**





#### LIBRARY CLUB

Rosa Mystica Library has a Club to foster reading habits and actively engage in discussions. The library organizes guest lectures to motivate students to indulge in creative writing. Library club is named Library Coterie and the members are known as FC Bluestockings.

#### Library Coterie:

E-mail Id: <u>fclibraryclub@gmail.com</u> Website: <u>http://fclibrarycoterie.webnode.com</u> Youtube: https://www.youtube.com/results?search\_query=fatima+college+library+club







#### EARN WHILE YOU LEARN S