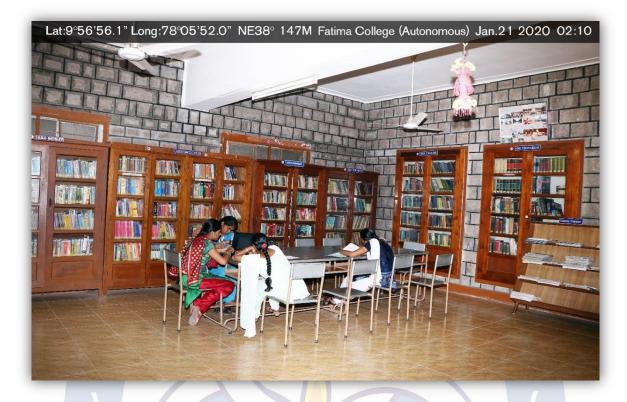

#### THE ROSA MYSTICA LIBRARY







#### ENTRANCE TO THE NEW BUILDING ATTACHED TO ROSA MYSTICA





#### STACK ROOM









#### SPACIOUS AND AESTHETICALLY MAINTAINED READING ROOMS



**ONLINE PUBLIC ACCESS CATALOGUE** 





#### **CAREER CORNER**



#### **CUBICLES FOR RESEARCHERS**





#### THE LOUNGE TO RELAX AND READ







#### **REFERENCE BOOKS**





#### **BROWSING CENTRE LIBNET**





#### LIBRARY CLUB

Rosa Mystica Library has a Club to foster reading habits and actively engage in discussions. The library organizes guest lectures to motivate students to indulge in creative writing. Library club is named Library Coterie and the members are known as FC Bluestockings.

#### Library Coterie:

E-mail Id: <u>fclibraryclub@gmail.com</u> Website: <u>http://fclibrarycoterie.webnode.com</u> Youtube: https://www.youtube.com/results?search\_query=fatima+college+library+club







#### EARN WHILE YOU LEARN SCHEME

Students get hands-on experience in library maintenance and get remuneration for the work done. 67 Students benefited unde