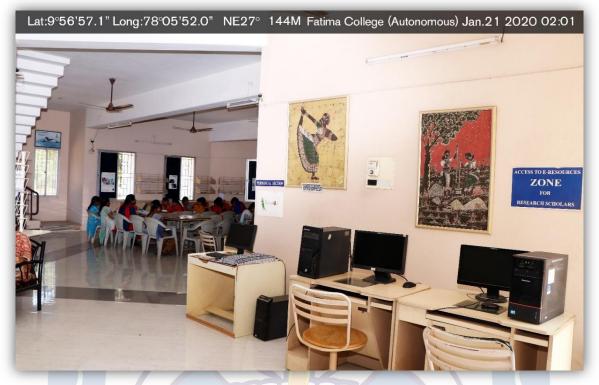

#### THE ROSA MYSTICA LIBRARY







#### ENTRANCE TO THE NEW BUILDING ATTACHED TO ROSA MYSTICA





#### STACK ROOM









#### SPACIOUS AND AESTHETICALLY MAINTAINED READING ROOMS



**ONLINE PUBLIC ACCESS CATALOGUE** 





#### **CAREER CORNER**



#### **CUBICLES FOR RESEARCHERS**





#### THE LOUNGE TO RELAX AND READ







#### **REFERENCE BOOKS**





#### **BROWSING CENTRE LIBNET**





#### LIBRARY CLUB

Rosa Mystica Library has a Club to foster reading habits and actively engage in discussions. The library organizes guest lectures to motivate students to indulge in creative writing. Library club is named Library Coterie and the members are known as FC Bluestockings.

#### Library Coterie:

E-mail Id: <u>fclibraryclub@gmail.com</u> Website: <u>http://fclibrarycoterie.webnode.com</u> Youtube: https://www.youtube.com/results?search\_query=fatima+college+library+club







#### EARN WHILE YOU LEARN SCHEME

Students get hands-on experience in library maintenance