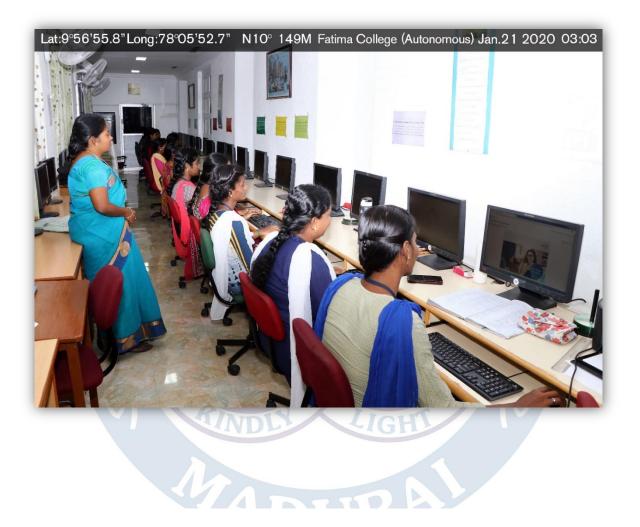

#### THE ROSA MYSTICA LIBRARY







#### ENTRANCE TO THE NEW BUILDING ATTACHED TO ROSA MYSTICA





#### STACK ROOM









#### SPACIOUS AND AESTHETICALLY MAINTAINED READING ROOMS



**ONLINE PUBLIC ACCESS CATALOGUE** 





#### **CAREER CORNER**



#### **CUBICLES FOR RESEARCHERS**





#### THE LOUNGE TO RELAX AND READ







#### **REFERENCE BOOKS**





#### **BROWSING CENTRE LIBNET**





#### LIBRARY CLUB

Rosa Mystica Library has a Club to foster reading habits and actively engage in discussions. The library organizes guest lectures to motivate students to indulge in creative writing. Library club is named Library Coterie and the members are known as FC Bluestockings.

#### Library Coterie:

E-mail Id: <u>fclibraryclub@gmail.com</u> Website: <u>http://fclibrarycoterie.webnode.com</u> Youtube: https://www.youtube.com/results?search\_query=fatima+college+library+club







#### EARN WHILE YOU LEARN SCHEME

Students get hands-on experience in library maintenance and get remuneration for the work done. 67 Students benefited under this scheme from 2015 to 2020. They gained experience to arrange, mend, scan books and perform library duties during this period. Rs. 90, 000 w