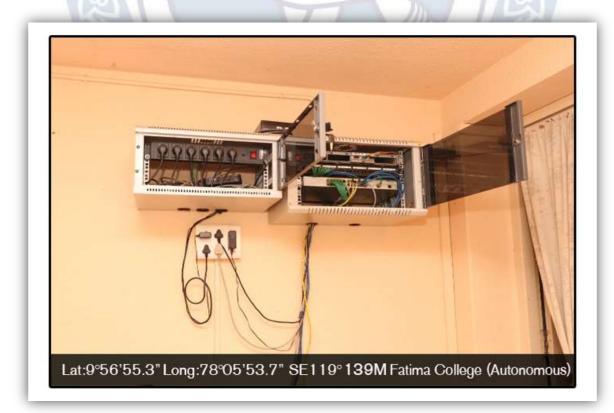

# NAAC -4<sup>th</sup>CYCLE - Self Study Report (SSR)



Year

**Criterion** :IV – Infrastructure and Learning Resources

**Metric** : 4.1.3 - Percentage of classrooms and seminar halls with ICT – enabled facilities such as smart class, LMS, etc.



:2015 - 2020

#### LAN CONNECTION FOR INTRANET FACILITIES

### CISCO NETWORK SWITCH



## **OPTICAL FIBER CABLE NETWORK**



# NAAC -4<sup>th</sup>CYCLE - Self Study Report (SSR)



Year

**Criterion** :IV – Infrastructure and Learning Resources

**Metric** : 4.1.3 - Percentage of classrooms and seminar halls with ICT – enabled facilities such as smart class, LMS, etc.



**:2015 - 2020** 

OFC OUT



### OFC CABLE