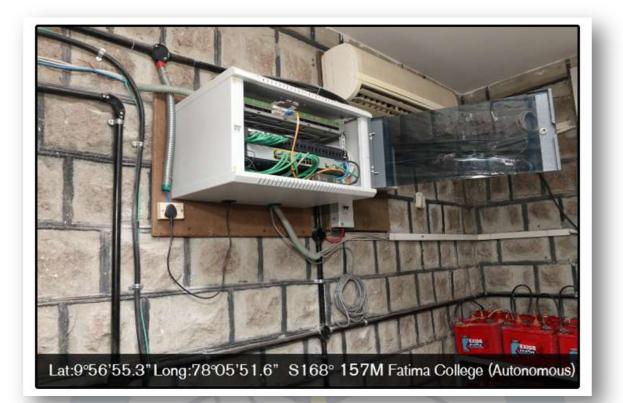

# NAAC -4<sup>th</sup>CYCLE - Self Study Report (SSR)



Year

**Criterion** :IV – Infrastructure and Learning Resources

**Metric** : 4.1.3 - Percentage of classrooms and seminar halls with ICT – enabled facilities such as smart class, LMS, etc.



:2015 - 2020

#### LAN CONNECTION FOR INTRANET FACILITIES

### CISCO NETWORK SWITCH



## **OPTICAL FIBER CABLE NETWORK**



# NAAC -4<sup>th</sup>CYCLE - Self Study Report (SSR)



Year

**Criterion** :IV – Infrastructure and Learning Resources

**Metric** : 4.1.3 - Percentage of classrooms and seminar halls with ICT – enabled facilities such as smart class, LMS, etc.



**:2015 - 2020** 

OFC OUT



### OFC CABLE