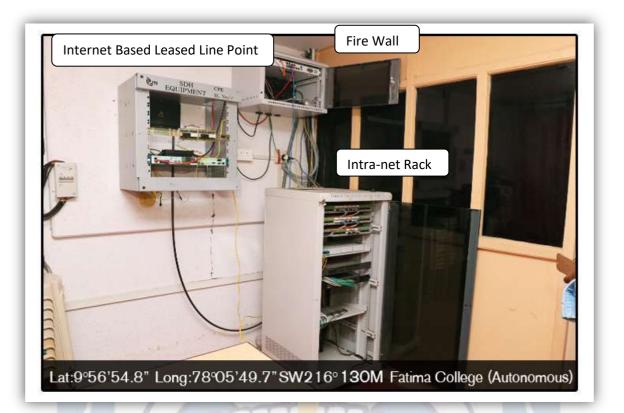

# NAAC -4<sup>th</sup>CYCLE - Self Study Report (SSR)



Year

**Criterion** :IV – Infrastructure and Learning Resources

**Metric** : 4.1.3 - Percentage of classrooms and seminar halls with ICT – enabled facilities such as smart class, LMS, etc.



:2015 - 2020

#### LAN CONNECTION FOR INTRANET FACILITIES

### CISCO NETWORK SWITCH



## **OPTICAL FIBER CABLE NETWORK**



# NAAC -4<sup>th</sup>CYCLE - Self Study Report (SSR)



Year

**Criterion** :IV – Infrastructure and Learning Resources

**Metric** : 4.1.3 - Percentage of classrooms and seminar halls with ICT – enabled facilities such as smart class, LMS, etc.



**:2015 - 2020** 

OFC OUT



### OFC CABLE