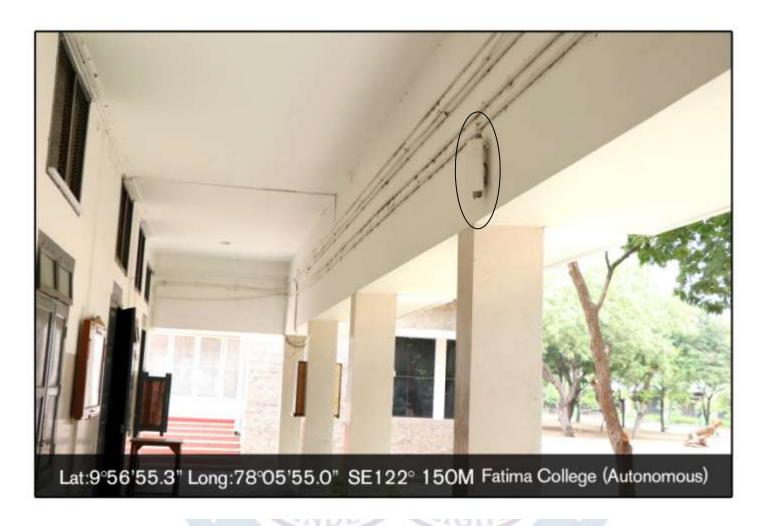

## WIFI- ACCESS POINTS

## (SAMPLE PHOTOS)

The college is fully equipped with WIFI connectivity of 100Mbps.

## WIFI ACCESS POINTS IN FATIMA COLLEGE

NAAC -4<sup>th</sup>CYCLE - Self Study Report (SSR)

**Criterion**: IV Infrastructure and Learning Resources

Metric : 4.1.3 - Percentage of classrooms and seminar halls with ICT -