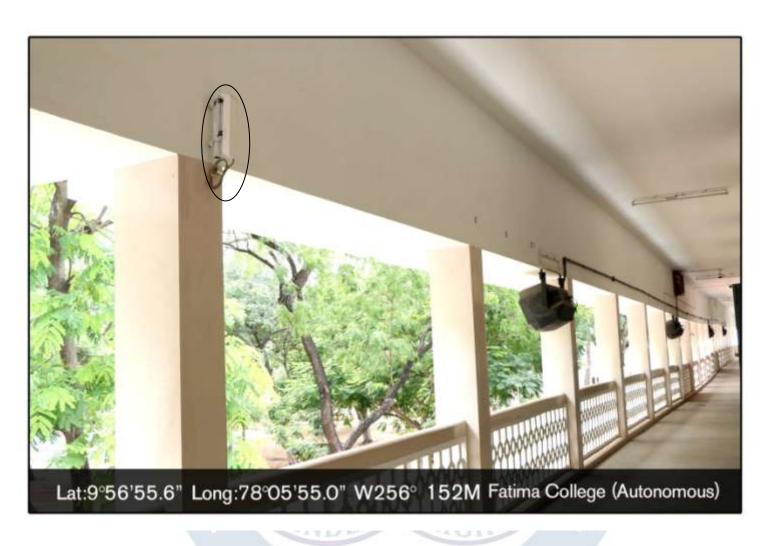

## WIFI- ACCESS POINTS

## (SAMPLE PHOTOS)

The college is fully equipped with WIFI connectivity of 100Mbps.

## WIFI ACCESS POINTS IN FATIMA COLLEGE

NAAC -4<sup>th</sup>CYCLE - Self Study Report (SSR)

**Criterion**: IV Infrastructure and Learning Resources

Metric : 4.1.3 - Percentage of classrooms and seminar halls with ICT -