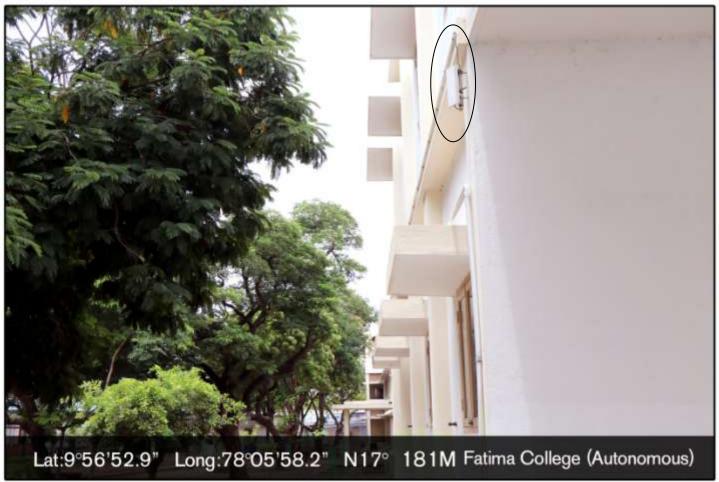

## WIFI- ACCESS POINTS

## (SAMPLE PHOTOS)

The college is fully equipped with WIFI connectivity of 100Mbps.

## WIFI ACCESS POINTS IN FATIMA COLLEGE

NAAC -4<sup>th</sup>CYCLE - Self Study Report (SSR)

**Criterion**: IV Infrastructure and Learning Resources

Metric : 4.1.3 - Percentage of classrooms and seminar halls with ICT -