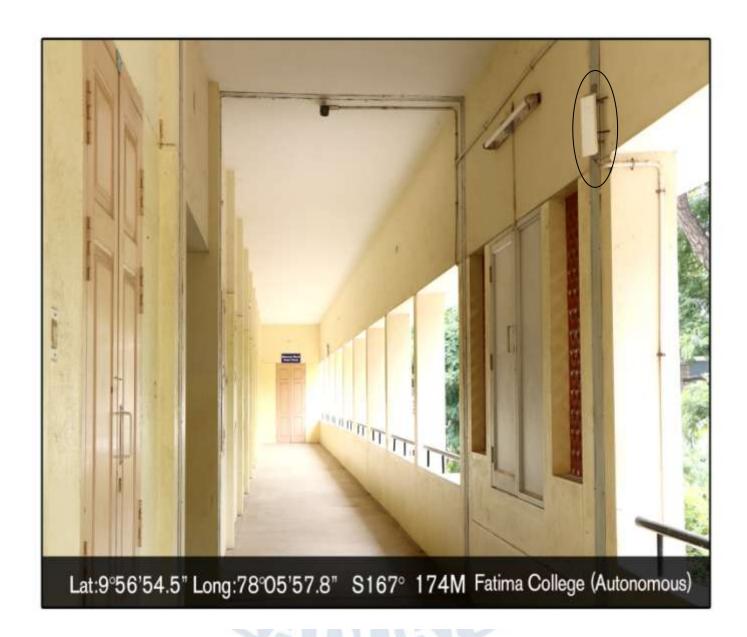

## WIFI- ACCESS POINTS

## (SAMPLE PHOTOS)

The college is fully equipped with WIFI connectivity of 100Mbps.

## WIFI ACCESS POINTS IN FATIMA COLLEGE

NAAC -4<sup>th</sup>CYCLE - Self Study Report (SSR)

**Criterion**: IV Infrastructure and Learning Resources

Metric : 4.1.3 - Percentage of classrooms and seminar halls with ICT -