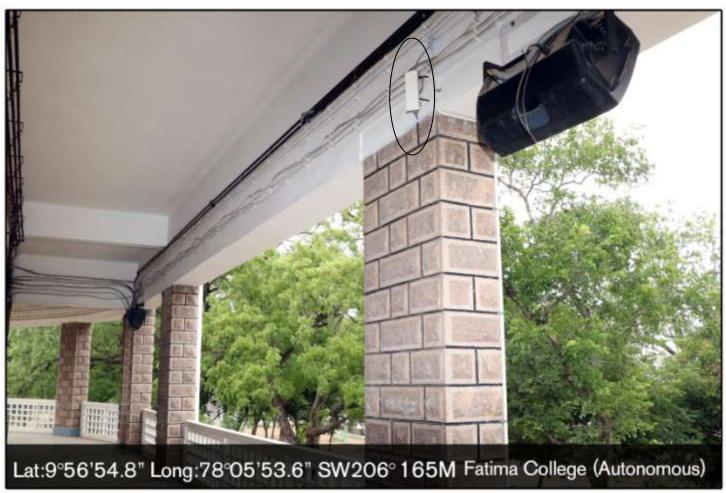

## WIFI- ACCESS POINTS

## (SAMPLE PHOTOS)

The college is fully equipped with WIFI connectivity of 100Mbps.