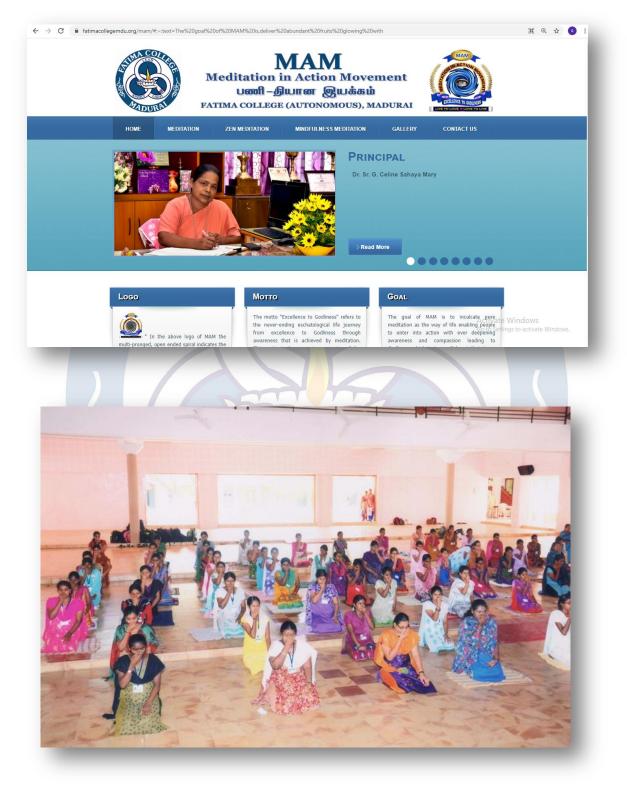

|  |  |  |  |  |  |
|     |                                                                                            |  |  |  |  |  |  |

PRINCIPAL Dr. Sr. K. FATIMA MARYENCOURAGING THE PARTICIPANTS OF THE STATE LEVER INTER-UNIVERSITY WOMEN FOOTBALL MATCH JAN29,2016







THE FIRST DISTRICT LEAGUE FOOTBALL TOURNAMENT FOR WOMENIN TAMIL NADU WAS ORGANIZED IN FATIMA COLLEGE- SEP. 17, 2016





MADURAI KAMARAJ UNIVERSITY INTERCOLLEGIATE HANDBALL TOURNAMENT FOR WOMEN - SEP. 29 & 30, 2016







FATIMA COLLEGE STUDENTS WITH THE TROPHY





#### MADURAI KAMARAJ UNIVERSITYINTERCOLLEGIATE KHO-KHO TOURNAMENT FOR WOMEN - OCT. 08 - 10, 2015





#### FATIMA COLLEGE BAGGED THE SHIELD





#### **GYMNASIUM**





#### **MEDITATION IN ACTION MOVEMENT (MAM)**



AT THE COLLEGE

Year

- Criterion: IV Infrastructure and Learning ResourcesMetric: 4.1.2 Infrastructure
  - Facilities for Cultural Activities, Yoga, Gym and Sports











 Criterion : IV - Infrastructure and Learning Resources
 Metric : 4.1.2 - Infrastructure Facilities for Cultural Activities, Yoga, Gym and Sports
 Year : 2015 - 2020



#### COUNSELLING

#### PERSONAL COUNSELLING





#### FACILITIES FOR CULTURAL ACTIVITIES INTERCOLLEGIATE, INTRACOLLEGIATE FEST – SPRINGS & FINE ARTS JUBILEE HALL





#### WASABI INTERNATIONAL JAPANESE MUSICAL CONCERT





ILLYRIUM





#### **MAUREEN BLOCK HALL - MBH**





SAN JOSE HALL





### CULTURAL ACTIVITIES IN OTHER PARTS OF THE COLLEGE CLASSROOM IN MARINA BLOCK





SAN JOSE LOBBY







SAN JOSE BLOCK



COOKING COMPETITION AT THE FOOD L