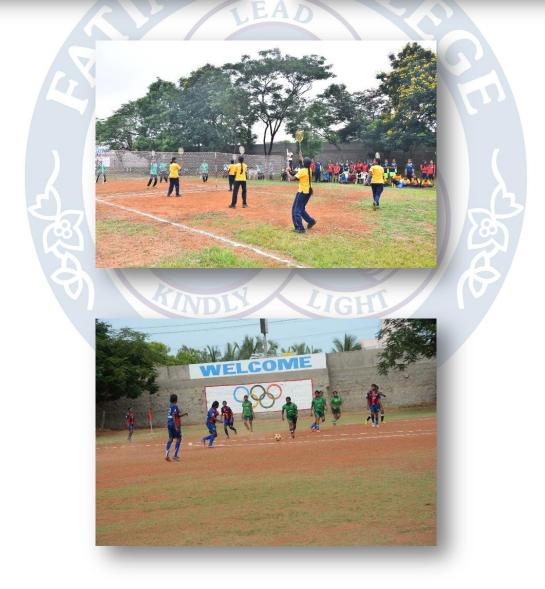

HE SPORTS STUDENTS





**COLLEGE BAND** 



OUR COLLEGE BAND WELCOMING THE GOVERNOR OF TAMIL NADU MR. C. VIDYASAGAR RAO DURING HIS VISIT TO MADURAI KAMARAJ UNIVERSITY FOR THE GOLDEN JUBILEE ANNUAL CONVOCATION ON JULY 20, 2017







SPECTACULAR DISPLAY ON SPORTS DAY -AN ANNUAL FEATURE



Criterion : IV – Infrastructure and Learning Resources Metric : 4.1.2 – Infrastructure Facilities for Cultural Activities, Yoga, Gym and Sports Year : 2015 - 2020

#### SPECIAL VOLLEYBALL TOURNAMENT

Dept. of Physical Education & Fatima College Alumnae Association (FCAA) jointly organized "Fatima College Alumnae Association Intercollegiate Volleyball Tournament for Women" From Sept. 03 To 04, 2019. The Winner's Trophy Was Bagged by Fatima College and the Runners-Up by Lady Doak College, Madurai.













JAN. 29 - 31, 2016

|     | VOUTH WELFARE OFFICER MADURAL                                                              |  |  |  |  |  |  |
|-----|--------------------------------------------------------------------------------------------|--|--|--|--|--|--|
| SP  | PORTS DEVELOPMENT AUTHORITY OF TAMILNADU                                                   |  |  |  |  |  |  |
| . т | Γο                                                                                         |  |  |  |  |  |  |
|     |                                                                                            |  |  |  |  |  |  |
| F   | l'he Principal,<br>Fatima College,                                                         |  |  |  |  |  |  |
| Ν   | Madurai.