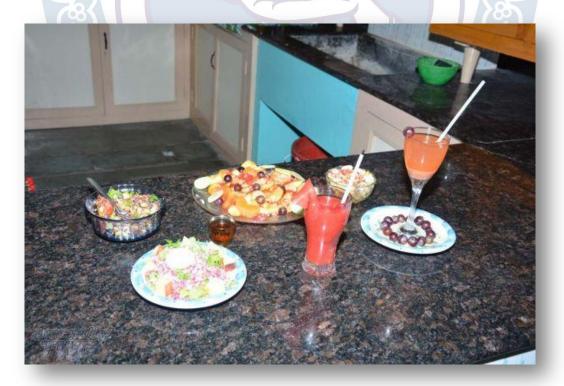

#### NUTRITION CAFÉ PROVIDING HEALTHY SOUP TO THE SPORTS STUDENTS

**COLLEGE BAND** 

OUR COLLEGE BAND WELCOMING THE GOVERNOR OF TAMIL NADU MR. C. VIDYASAGAR RAO DURING HIS VISIT TO MADURAI KAMARAJ UNIVERSITY FOR THE GOLDEN JUBILEE ANNUAL CONVOCATION ON JULY 20, 2017