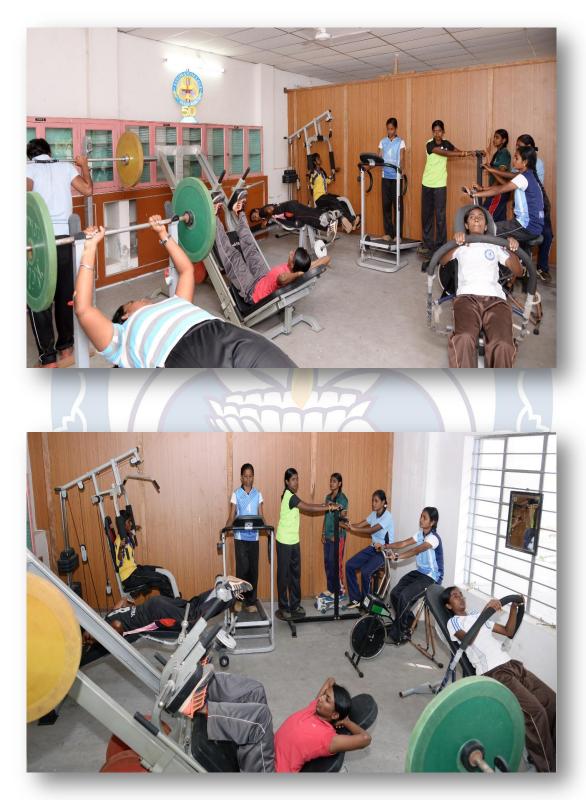

|  |  |  |  |  |  |
|     |                                                                                            |  |  |  |  |  |  |

PRINCIPAL Dr. Sr. K. FATIMA MARYENCOURAGING THE PARTICIPANTS OF THE STATE LEVER INTER-UNIVERSITY WOMEN FOOTBALL MATCH JAN29,2016







THE FIRST DISTRICT LEAGUE FOOTBALL TOURNAMENT FOR WOMENIN TAMIL NADU WAS ORGANIZED IN FATIMA COLLEGE- SEP. 17, 2016





MADURAI KAMARAJ UNIVERSITY INTERCOLLEGIATE HANDBALL TOURNAMENT FOR WOMEN - SEP. 29 & 30, 2016







FATIMA COLLEGE STUDENTS WITH THE TROPHY





#### MADURAI KAMARAJ UNIVERSITYINTERCOLLEGIATE KHO-KHO TOURNAMENT FOR WOMEN - OCT. 08 - 10, 2015





#### FATIMA COLLEGE BAGGED THE SHIELD





#### **GYMNASIUM**





#### **MEDITATION IN ACTION MOVEMENT (MAM)**



AT THE COLLEGE

Year

- Criterion: IV Infrastructure and Learning ResourcesMetric: 4.1.2 Infrastructure
  - Facilities for Cultural Activities, Yoga, Gym and Sports











 Criterion : IV - Infrastructure and Learning Resources
 Metric : 4.1.2 - Infrastructure Facilities for Cultural Activities, Yoga, Gym and Sports
 Year : 2015 - 2020



#### COUNSELLING

#### PERSONAL COUNSELLING





#### FACILITIES FOR CULTURAL ACTIVITIES INTERCOLLEGIATE, INTRACOLLEGIATE FEST – SPRINGS & FINE ARTS JUBILEE HALL





#### WASABI INTERNATIONAL JAPANESE MUSICAL CONCERT





ILLYRIUM





#### **MAUREEN BLOCK HALL - MBH**





SAN JOSE HALL





### CULTURAL ACTIVITIES IN OTHER PARTS OF THE COLLEGE CLASSROOM IN MARINA BLOCK





SAN JOSE LOBBY







S