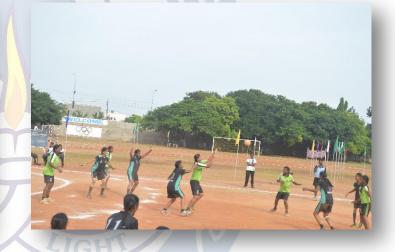

#### SPECIAL VOLLEYBALL TOURNAMENT

Dept. of Physical Education & Fatima College Alumnae Association (FCAA) jointly organized "Fatima College Alumnae Association Intercollegiate Volleyball Tournament for Women" From Sept. 03 To 04, 2019. The Winner's Trophy Was Bagged by Fatima College and the Runners-Up by Lady Doak College, Madurai.