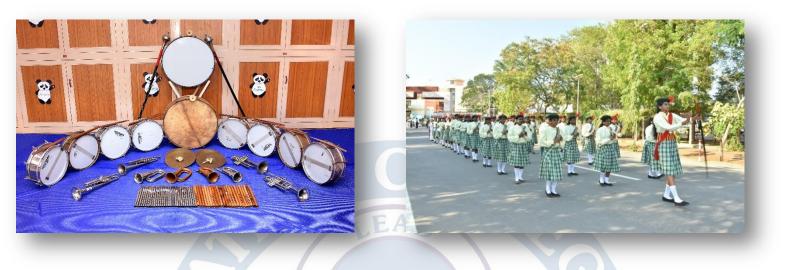

#### NUTRITION CAFÉ PROVIDING HEALTHY SOUP TO THE SPORTS STUDENTS

**COLLEGE BAND** 

OUR COLLEGE BAND WELCOMING THE GOVERNOR OF TAMIL NADU MR. C. VIDYASAGAR RAO DURING HIS VISIT TO MADURAI KAMARAJ UNIVERSITY FOR THE GOLDEN JUBILEE ANNUAL CONVOCATION ON JULY 20, 2017