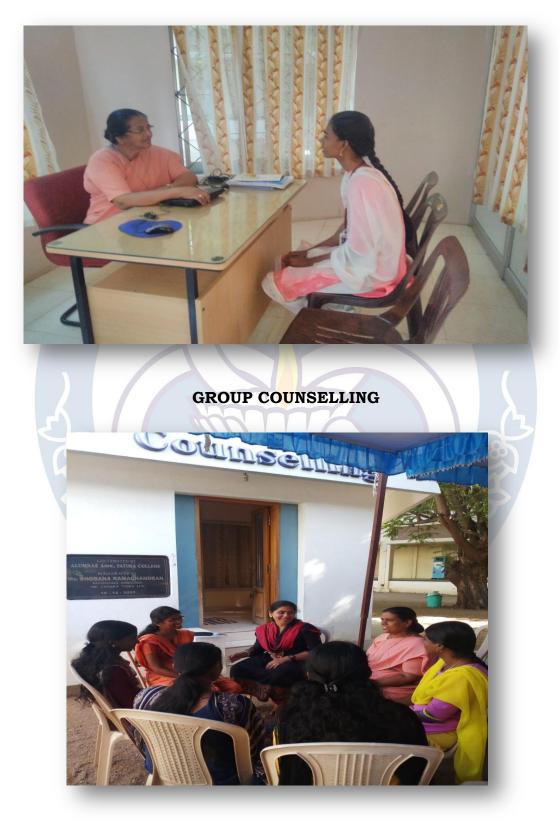

RGANIZED IN FATIMA COLLEGE- SEP. 17, 2016





MADURAI KAMARAJ UNIVERSITY INTERCOLLEGIATE HANDBALL TOURNAMENT FOR WOMEN - SEP. 29 & 30, 2016







FATIMA COLLEGE STUDENTS WITH THE TROPHY





#### MADURAI KAMARAJ UNIVERSITYINTERCOLLEGIATE KHO-KHO TOURNAMENT FOR WOMEN - OCT. 08 - 10, 2015





#### FATIMA COLLEGE BAGGED THE SHIELD





#### **GYMNASIUM**





#### **MEDITATION IN ACTION MOVEMENT (MAM)**



AT THE COLLEGE

Year

- Criterion: IV Infrastructure and Learning ResourcesMetric: 4.1.2 Infrastructure
  - Facilities for Cultural Activities, Yoga, Gym and Sports











 Criterion : IV - Infrastructure and Learning Resources
 Metric : 4.1.2 - Infrastructure Facilities for Cultural Activities, Yoga, Gym and Sports
 Year : 2015 - 2020



#### COUNSELLING

#### PERSONAL COUNSELLING





#### FACILITIES FOR CULTURAL ACTIVITIES INTERCOLLEGIATE, INTRACOLLEGIATE FEST – SPRINGS & FINE ARTS JUBILEE HALL





#### WASABI INTERNATIONAL JAPANESE MUSICAL CONCERT





ILLYRIUM





#### **MAUREEN BLOCK HALL - MBH**





SAN JOSE HALL





### CULTURAL ACTIVITIES IN OTHER PARTS OF THE COLLEGE CLASSROOM IN MARINA BLOCK





SAN JOSE LOBBY







SAN JOSE BLOCK



COOKING COMPETITION AT THE FOOD LABORATORY





#### USING THE COLLEGE GROUNDS FOR A VARIETY OF COMPETITIONS





#### **REGISTRATION DESK AT THE LOBBY**





HOSTING SANGAM 4 (TAMIL LITERARY CULTURAL MOVEMENT) – 12.08.2016 to 21.08.2016 THE FABULOUS SANGAM 4 TEAM



**CAPTIVATING CLASSICAL DANCE** 



STAGING THE FOLK ART



HONOURING THE ARCHAEOLOGISTS AND DONORS



MR. BALAKRISHNAN, I.A.S, TRACING THE ANTIQUITY OF TAMI