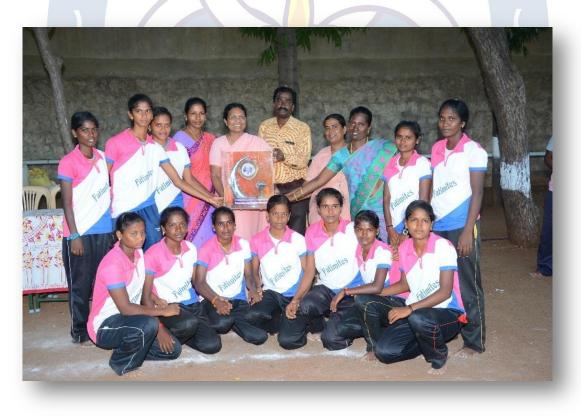

#### SPECIAL VOLLEYBALL TOURNAMENT

Dept. of Physical Education & Fatima College Alumnae Association (FCAA) jointly organized "Fatima College Alumnae Association Intercollegiate Volleyball Tournament for Women" From Sept. 03 To 04, 2019. The Winner's Trophy Was Bagged by Fatima College and the Runners-Up by Lady Doak College, Madurai.