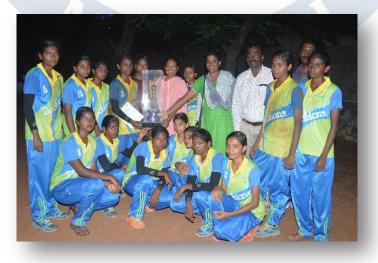

#### SPECIAL VOLLEYBALL TOURNAMENT

Dept. of Physical Education & Fatima College Alumnae Association (FCAA) jointly organized "Fatima College Alumnae Association Intercollegiate Volleyball Tournament for Women" From Sept. 03 To 04, 2019. The Winner's Trophy Was Bagged by Fatima College and the Runners-Up by Lady Doak College, Madurai.