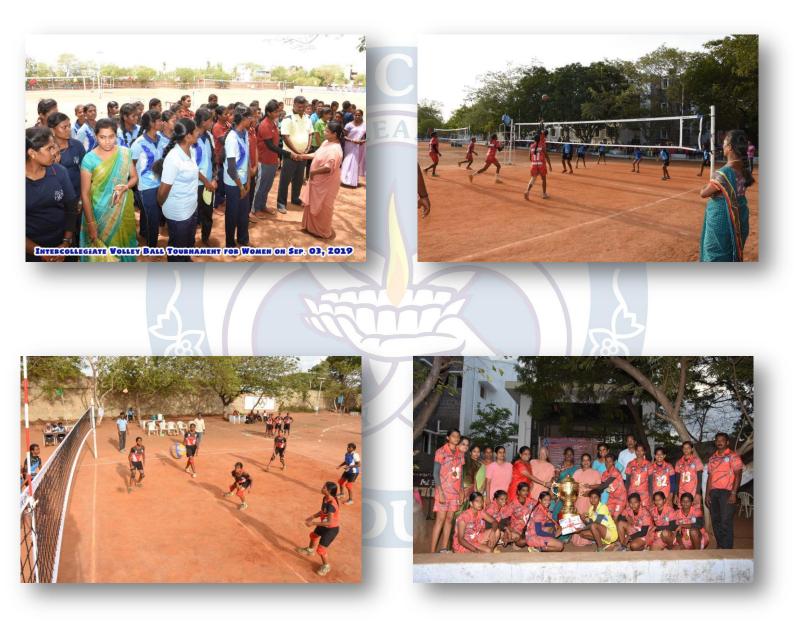

#### SPECIAL VOLLEYBALL TOURNAMENT

Dept. of Physical Education & Fatima College Alumnae Association (FCAA) jointly organized "Fatima College Alumnae Association Intercollegiate Volleyball Tournament for Women" From Sept. 03 To 04, 2019. The Winner's Trophy Was Bagged by Fatima College and the Runners-Up by Lady Doak College, Madurai.