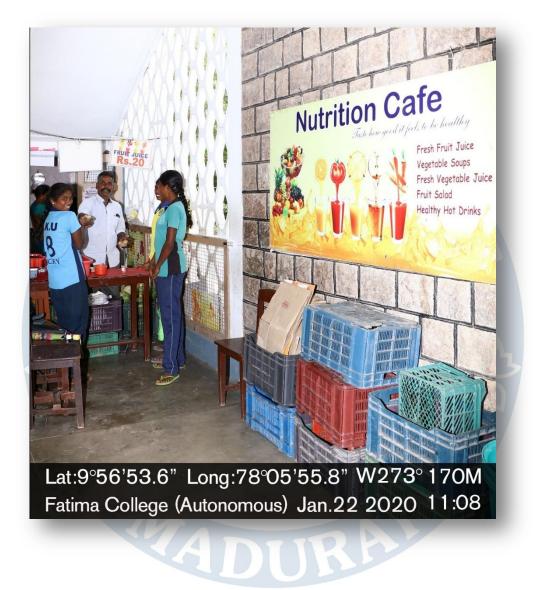

#### NUTRITION CAFÉ PROVIDING HEALTHY SOUP TO THE SPORTS STUDENTS

**COLLEGE BAND** 

OUR COLLEGE BAND WELCOMING THE GOVERNOR OF TAMIL NADU MR. C. VIDYASAGAR RAO DURING HIS VISIT TO MADURAI KAMARAJ UNIVERSITY FOR THE GOLDEN JUBILEE ANNUAL CONVOCATION ON JULY 20, 2017