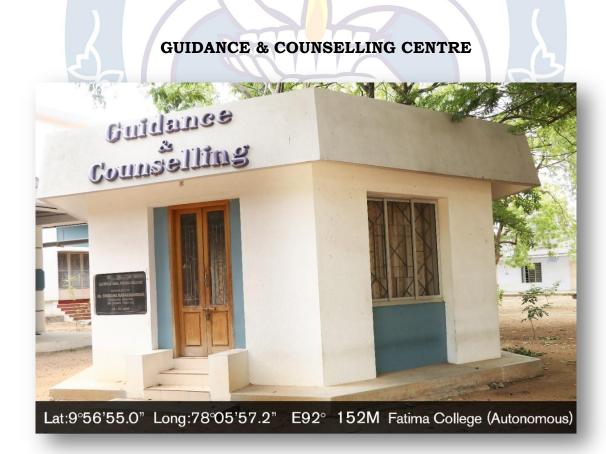

|  |

PRINCIPAL Dr. Sr. K. FATIMA MARYENCOURAGING THE PARTICIPANTS OF THE STATE LEVER INTER-UNIVERSITY WOMEN FOOTBALL MATCH JAN29,2016







THE FIRST DISTRICT LEAGUE FOOTBALL TOURNAMENT FOR WOMENIN TAMIL NADU WAS ORGANIZED IN FATIMA COLLEGE- SEP. 17, 2016





MADURAI KAMARAJ UNIVERSITY INTERCOLLEGIATE HANDBALL TOURNAMENT FOR WOMEN - SEP. 29 & 30, 2016







FATIMA COLLEGE STUDENTS WITH THE TROPHY





#### MADURAI KAMARAJ UNIVERSITYINTERCOLLEGIATE KHO-KHO TOURNAMENT FOR WOMEN - OCT. 08 - 10, 2015





#### FATIMA COLLEGE BAGGED THE SHIELD





#### **GYMNASIUM**





#### **MEDITATION IN ACTION MOVEMENT (MAM)**



AT THE COLLEGE

Year

- Criterion: IV Infrastructure and Learning ResourcesMetric: 4.1.2 Infrastructure
  - Facilities for Cultural Activities, Yoga, Gym and Sports











 Criterion : IV - Infrastructure and Learning Resources
 Metric : 4.1.2 - Infrastructure Facilities for Cultural Activities, Yoga, Gym and Sports
 Year : 2015 - 2020



#### COUNSELLING

#### PERSONAL COUNSELLING





#### FACILITIES FOR CULTURAL ACTIVITIES INTERCOLLEGIATE, INTRACOLLEGIATE FEST – SPRINGS & FINE ARTS JUBILEE HALL





#### WASABI INTERNATIONAL JAPANESE MUSICAL CONCERT





ILLYRIUM





#### **MAUREEN BLOCK HALL - MBH**





SAN JOSE HALL





### CULTURAL ACTIVITIES IN OTHER PARTS OF THE COLLEGE CLASSROOM IN MARINA BLOCK





SAN JOSE LOBBY







SAN JOSE BLOCK



COOKING COMPETITION AT THE FOOD LABORATORY





#### USING THE COLLEGE GROUNDS FOR A VARIETY OF COMPETITIONS





#### **REGISTRATION DESK AT THE LOBBY**





HOSTING SANGAM 4 (TAMIL LITERARY CULTURAL MOVEME