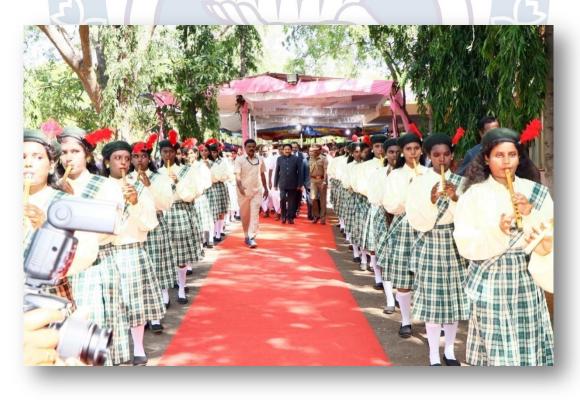

#### NUTRITION CAFÉ PROVIDING HEALTHY SOUP TO THE SPORTS STUDENTS

**COLLEGE BAND** 

OUR COLLEGE BAND WELCOMING THE GOVERNOR OF TAMIL NADU MR. C. VIDYASAGAR RAO DURING HIS VISIT TO MADURAI KAMARAJ UNIVERSITY FOR THE GOLDEN JUBILEE ANNUAL CONVOCATION ON JULY 20, 2017