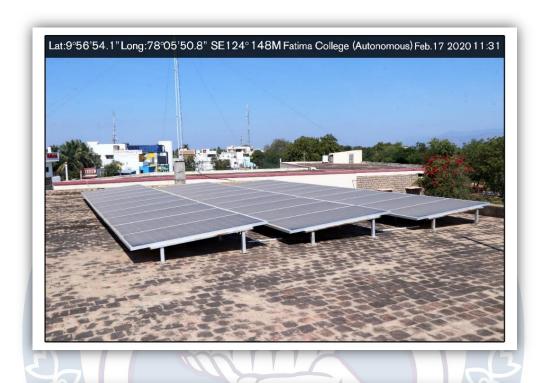

Metric : 4.1.1 – Laboratories and other Facilities

**Year** : 2015 - 2020



#### SAN JOSE BLOCK POWER ROOM





Metric : 4.1.1 – Laboratories and other Facilities

**Year** : 2015 - 2020



#### ADMINISTRATIVE BLOCK



#### **EXCLUSIVE TRANSFORMER FOR THE COLLEGE**





Metric: 4.1.1 – Laboratories and other Facilities

Year : 2015 - 2020



# THREE GENERATORS, WITH A TOTAL CAPACITY OF 507.5 KVA, THAT GUARANTEE UNINTERRUPTED POWER SUPPLY









Metric: 4.1.1 – Laboratories and other Facilities

Year : 2015 - 2020





#### GENERATOR IN THE HOSTEL





Metric : 4.1.1 – Laboratories and other Facilities

**Year** : 2015 - 2020



#### 8 KW AND 10 KW ON-GRID SOLAR POWER PANELS

#### **Administrative Block**







Metric : 4.1.1 – Laboratories and other Facilities

**Year** : 2015 - 2020



#### **Hostel**







Criterion : IV – Infrastructure and Learning Resources

Metric : 4.1.1 – Laboratories and other Facilities







**Criterion**: IV – Infrastructure and Learning Resources

Metric : 4.1.1 – Laboratories and other Facilities







**Criterion**: IV – Infrastructure and Learning Resources

Metric : 4.1.1 – Laboratories and other Facilities









**Criterion**: IV – Infrastructure and Learning Resources

Metric : 4.1.1 – Laboratories and other Facilities







**Criterion**: IV — Infrastructure and Learning Resources

Metric : 4.1.1 – Laboratories and other Facilities







Lat:9°56'55.0" Long:78°05'51.0" S147° 148M Fatima College (Autonomous) Jan.21 2020 11:52



**Criterion**: IV