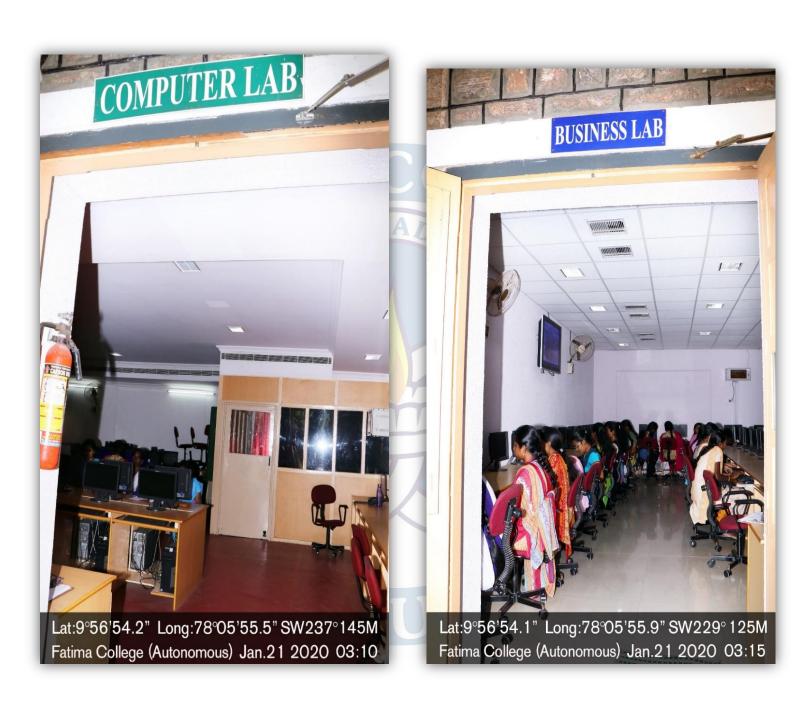

Lat:9°56'53.1" Long:78°05'56.6" SW238° 138M Fatima College (Autonomous) Jan.21 2020 03:21

Lat:9°56'52.9" Long:78°05'56.7" W252° 133M Fatima College (Autonomous) Jan.21 2020 03:19

Lat:9°56'53.6" Long:78°05'56.6" SW233° 137M Fatima College (Autonomous) Jan.21 2020 03:17