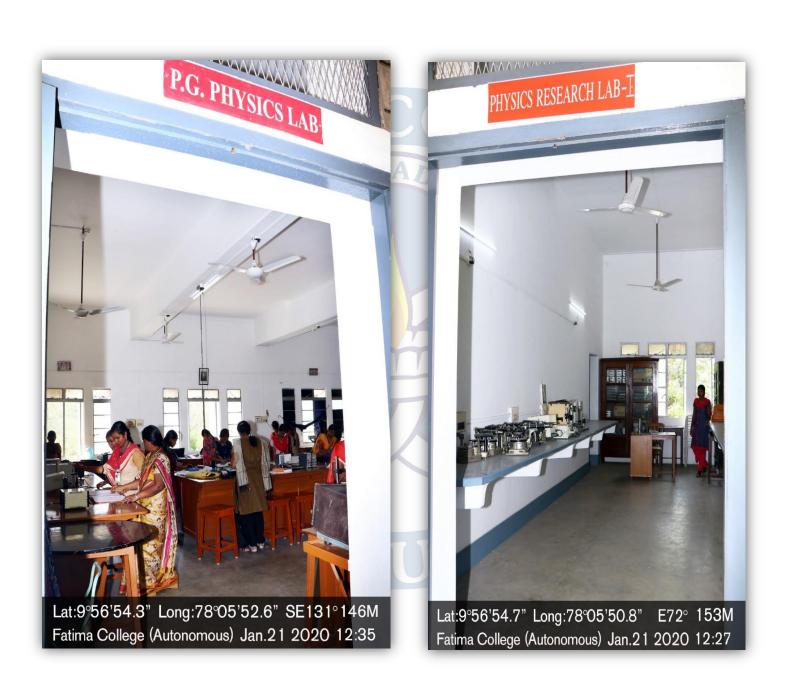

### PHYSICS GALLERY HALL

Fatima College (Autonomous) Jan.21 2020 12:35

**Criterion**: IV — Infrastructure and Learning Resources

Metric: 4.1.1 – Laboratories and other Facilities

**Criterion**: IV – Infrastructure and Learning Resources