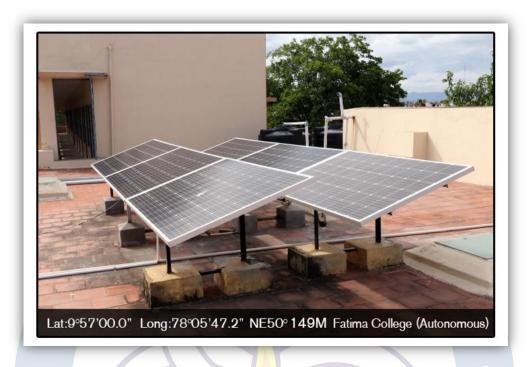

oratories and other Facilities

**Year** : 2015 - 2020



#### SAN JOSE BLOCK POWER ROOM





Metric : 4.1.1 – Laboratories and other Facilities

**Year** : 2015 - 2020



#### ADMINISTRATIVE BLOCK



#### **EXCLUSIVE TRANSFORMER FOR THE COLLEGE**





Metric: 4.1.1 – Laboratories and other Facilities

Year : 2015 - 2020



# THREE GENERATORS, WITH A TOTAL CAPACITY OF 507.5 KVA, THAT GUARANTEE UNINTERRUPTED POWER SUPPLY









Metric: 4.1.1 – Laboratories and other Facilities

Year : 2015 - 2020





#### GENERATOR IN THE HOSTEL





Metric : 4.1.1 – Laboratories and other Facilities

**Year** : 2015 - 2020



#### 8 KW AND 10 KW ON-GRID SOLAR POWER PANELS

#### **Administrative Block**







Metric : 4.1.1 – Laboratories and other Facilities

**Year** : 2015 - 2020



#### **Hostel**







Criterion : IV – Infrastructure and Learning Resources

Metric : 4.1.1 – Laboratories and other Facilities







**Criterion**: IV – Infrastructure and Learning Resources

Metric : 4.1.1 – Laboratories and other Facilities







**Criterion**: IV – Infrastructure and Learning Resources

Metric : 4.1.1 – Laboratories and other Facilities









**Criterion**: IV – Infrastructure and Learning Resources

Metric : 4.1.1 – Laboratories and other Facilities







**Criterion**: IV — Infrastructure and Learning Resources

Metric : 4.1.1 – Laboratories and other Facilities







Lat:9°56'55.0" Long:78°05'51.0" S147° 148M Fatima College (Autonomous) Jan.21 2020 11:52



**Criterion**: IV – Infrastructure and Learning Resources

Metric : 4.1.1 – Laboratories and other Facilities







M