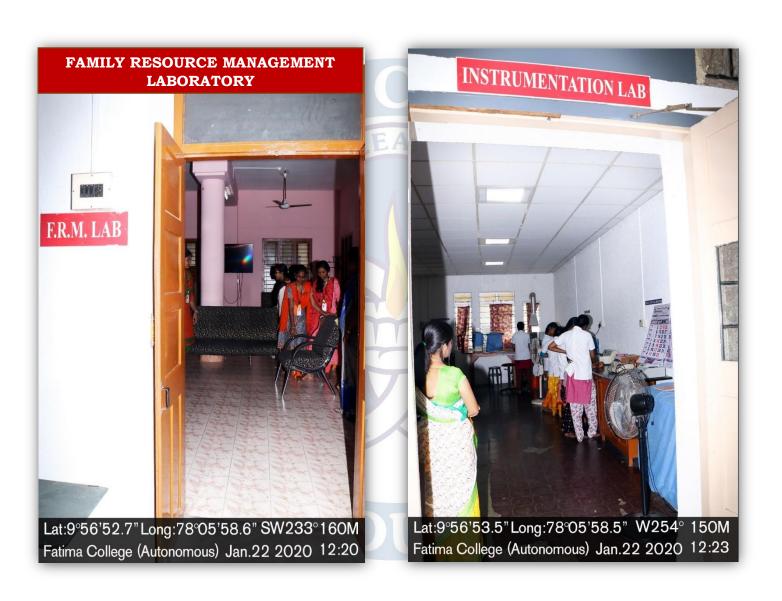

t:9°56'55.0" Long:78°05'51.0" S147° 148M Fatima College (Autonomous) Jan.21 2020 11:52



**Criterion**: IV – Infrastructure and Learning Resources

Metric : 4.1.1 – Laboratories and other Facilities







Metric : 4.1.1 – Laboratories and other Facilities

**Year** : 2015 - 2020



#### **BIO-INFORMATICS LABORATORY**



#### TISSUE CULTURE LABORATORY





Metric : 4.1.1 – Laboratories and other Facilities

Year : 2015 - 2020



#### LABORATORIES OF THE RESEARCH CENTRE OF HOME SCIENCE

#### **Biochemistry Laboratory**

### **Computer Aided Design Laboratory**





**Criterion**: IV — Infrastructure and Learning Resources

Metric: 4.1.1 – Laboratories and other Facilities







**Criterion**: IV – Infrastructure and Learning Resources

Metric: 4.1.1 – Laboratories and other Facilities







**Criterion**: IV — Infrastructure and Learning Resources

Metric : 4.1.1 – Laboratories and other Facilities







Lat:9°56'52.9" Long:78°05'58.5" SW213°145M Fatima College (Autonomous) Jan.22 2020 12:47



Lat:9°56'52.8" Long:78°05'58.0" SW218°146M Fatima College (Autonomous) Jan.22 2020 12:40



Metric : 4.1.1 – Laboratories and other Facilities

**Year** : 2015 - 2020



#### LANGUAGE LABORATORY



### **CUBICLES INSIDE LANGUAGE LABORATORY**





Metric : 4.1.1 – Laboratories and other Facilities

**Year** : 2015 - 2020



#### **AUDIO VISUAL ROOM**



### E-CONTENT DEVELOPMENT CENTRE AND RECORDING STUDIO





**Criterion**: IV – Infrastructure and Learning Resources

Metric : 4.1.1 – Laboratories and other Facilities

**Year** : 2015 - 2020





#### INTERNET BROWSING CENTRE