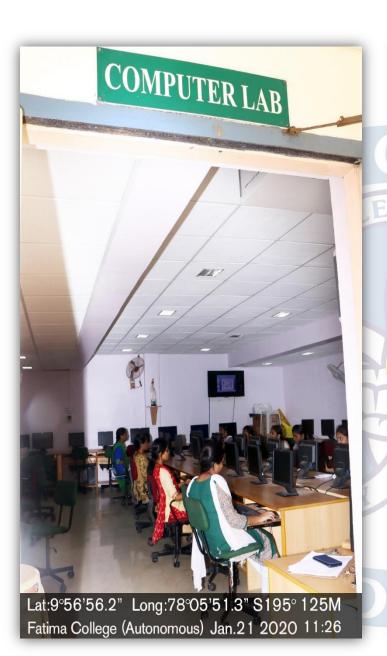

lities

**Year** : 2015 - 2020



#### 8 KW AND 10 KW ON-GRID SOLAR POWER PANELS

#### **Administrative Block**







Metric : 4.1.1 – Laboratories and other Facilities

**Year** : 2015 - 2020



#### **Hostel**







Criterion : IV – Infrastructure and Learning Resources

Metric : 4.1.1 – Laboratories and other Facilities







**Criterion**: IV – Infrastructure and Learning Resources

Metric : 4.1.1 – Laboratories and other Facilities







**Criterion**: IV – Infrastructure and Learning Resources

Metric : 4.1.1 – Laboratories and other Facilities









**Criterion**: IV – Infrastructure and Learning Resources

Metric : 4.1.1 – Laboratories and other Facilities







**Criterion**: IV — Infrastructure and Learning Resources

Metric : 4.1.1 – Laboratories and other Facilities







Lat:9°56'55.0" Long:78°05'51.0" S147° 148M Fatima College (Autonomous) Jan.21 2020 11:52



**Criterion**: IV – Infrastructure and Learning Resources

Metric : 4.1.1 – Laboratories and other Facilities







Metric : 4.1.1 – Laboratories and other Facilities

**Year** : 2015 - 2020



#### **BIO-INFORMATICS LABORATORY**



#### TISSUE CULTURE LABORATORY





Metric : 4.1.1 – Laboratories and other Facilities

Year : 2015 - 2020



#### LABORATORIES OF THE RESEARCH CENTRE OF HOME SCIENCE

#### **Biochemistry Laboratory**

### **Computer Aided Design Laboratory**





**Criterion**: IV — Infrastructure and Learning Resources

Metric: 4.1.1 – Laboratories and other Facilities







**Criterion**: IV – Infrastructure and Learning Resources

Metric: 4.1.1 – Laboratories and other Faciliti