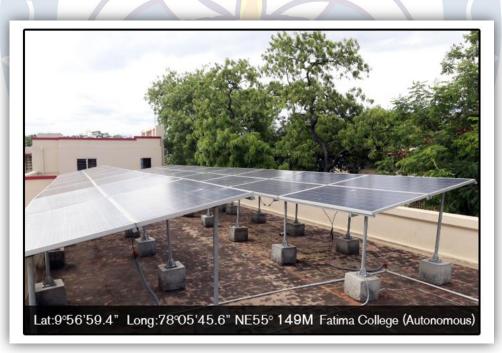

atories and other Facilities

**Year** : 2015 - 2020



#### SAN JOSE BLOCK POWER ROOM





Metric : 4.1.1 – Laboratories and other Facilities

**Year** : 2015 - 2020



#### ADMINISTRATIVE BLOCK



#### **EXCLUSIVE TRANSFORMER FOR THE COLLEGE**





Metric: 4.1.1 – Laboratories and other Facilities

Year : 2015 - 2020



# THREE GENERATORS, WITH A TOTAL CAPACITY OF 507.5 KVA, THAT GUARANTEE UNINTERRUPTED POWER SUPPLY









Metric: 4.1.1 – Laboratories and other Facilities

Year : 2015 - 2020





#### GENERATOR IN THE HOSTEL





Metric : 4.1.1 – Laboratories and other Facilities

**Year** : 2015 - 2020



#### 8 KW AND 10 KW ON-GRID SOLAR POWER PANELS

#### **Administrative Block**







Metric : 4.1.1 – Laboratories and other Facilities

**Year** : 2015 - 2020



#### **Hostel**







Criterion : IV – Infrastructure and Learning Resources

Metric : 4.1.1 – Laboratories and other Facilities







**Criterion**: IV – Infrastructure and Learning Resources

Metric : 4.1.1 – Laboratories and other Facilities







**Criterion**: IV – Infrastructure and Learning Resources

Metric : 4.1.1 – Laboratories and other Facilities









**Criterion**: IV – Infrastructure and Learning Resources

Metric : 4.1.1 – Laboratories and other Facilities







**Criterion**: IV — Infrastructure and Learning Resources

Metric : 4.1.1 – Laboratories and other Facilities







Lat:9°56'55.0" Long:78°05'51.0" S147° 148M Fatima College (Autonomous) Jan.21 2020 11:52



**Criterion**: IV – Infrastructure and Learning Resources

Metric : 4.1.1 – Laboratories and other Facilities







Met