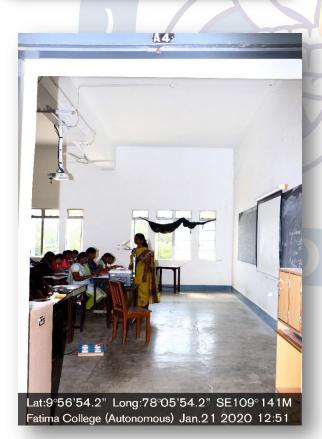

#### 67 SPACIOUS AND WELL-VENTILATED CLASSROOMS

**Criterion**: IV – Infrastructure and Learning Resources

Metric : 4.1.1 – Laboratories and other Facilities

**Criterion**: IV – Infrastructure and Learning Resources