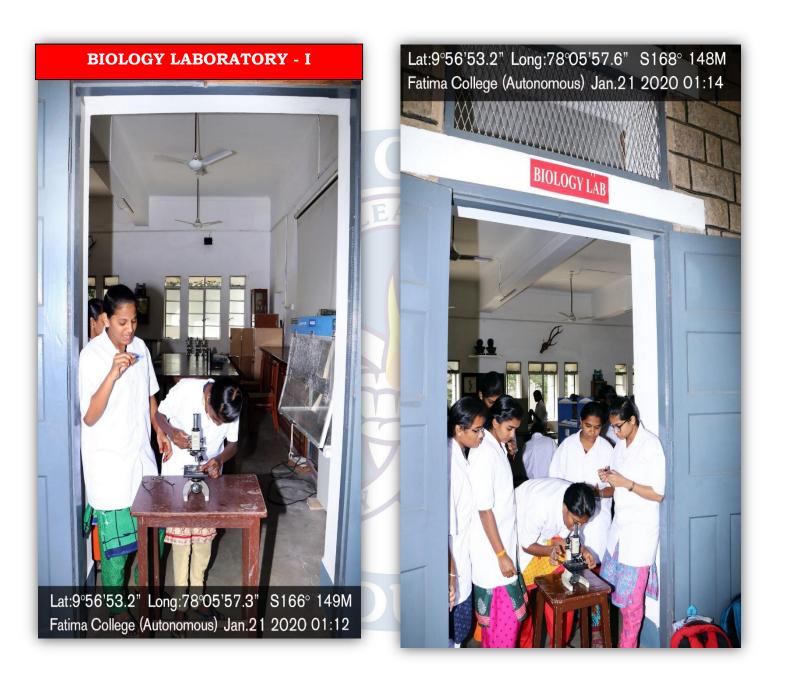

er Facilities

Year : 2015 - 2020





#### GENERATOR IN THE HOSTEL





Metric : 4.1.1 – Laboratories and other Facilities

**Year** : 2015 - 2020



#### 8 KW AND 10 KW ON-GRID SOLAR POWER PANELS

#### **Administrative Block**







Metric : 4.1.1 – Laboratories and other Facilities

**Year** : 2015 - 2020



#### **Hostel**







Criterion : IV – Infrastructure and Learning Resources

Metric : 4.1.1 – Laboratories and other Facilities







**Criterion**: IV – Infrastructure and Learning Resources

Metric : 4.1.1 – Laboratories and other Facilities







**Criterion**: IV – Infrastructure and Learning Resources

Metric : 4.1.1 – Laboratories and other Facilities









**Criterion**: IV – Infrastructure and Learning Resources

Metric : 4.1.1 – Laboratories and other Facilities







**Criterion**: IV — Infrastructure and Learning Resources

Metric : 4.1.1 – Laboratories and other Facilities







Lat:9°56'55.0" Long:78°05'51.0" S147° 148M Fatima College (Autonomous) Jan.21 2020 11:52



**Criterion**: IV – Infrastructure and Learning Resources

Metric : 4.1.1 – Laboratories and other Facilities







Metric : 4.1.1 – Laboratories and other Facilities

**Year** : 2015 - 2020



#### **BIO-INFORMATICS LABORATORY**



#### TISSUE CULTURE LABORATORY





Metric : 4.1.1 – Laboratories and other Facilities

Year : 2015 - 2020



#### LABORATORIES OF THE RESEARCH CENTRE OF HOME SCIENCE

#### **Biochemistry Laboratory**

### **Computer Aided Design Laboratory**





**Criterion**: IV — Infrastructure and Learning Resources

Metric: 4.1.1 – Laboratories and other Facilit