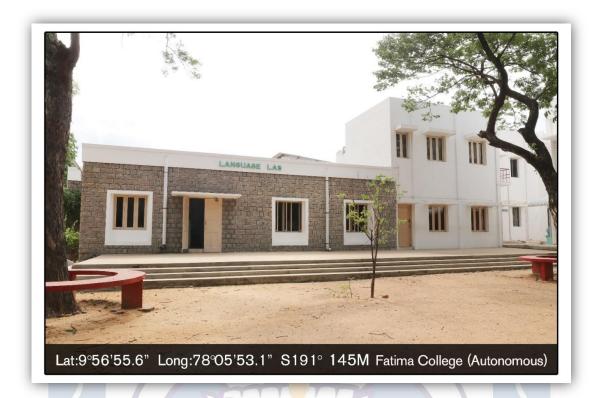

s

Year : 2015 - 2020



#### LABORATORIES OF THE RESEARCH CENTRE OF HOME SCIENCE

#### **Biochemistry Laboratory**

### **Computer Aided Design Laboratory**





**Criterion**: IV — Infrastructure and Learning Resources

Metric: 4.1.1 – Laboratories and other Facilities







**Criterion**: IV – Infrastructure and Learning Resources

Metric: 4.1.1 – Laboratories and other Facilities







**Criterion**: IV — Infrastructure and Learning Resources

Metric : 4.1.1 – Laboratories and other Facilities







Lat:9°56'52.9" Long:78°05'58.5" SW213°145M Fatima College (Autonomous) Jan.22 2020 12:47



Lat:9°56'52.8" Long:78°05'58.0" SW218°146M Fatima College (Autonomous) Jan.22 2020 12:40



Metric : 4.1.1 – Laboratories and other Facilities

**Year** : 2015 - 2020



#### LANGUAGE LABORATORY



### **CUBICLES INSIDE LANGUAGE LABORATORY**





Metric : 4.1.1 – Laboratories and other Facilities

**Year** : 2015 - 2020



#### **AUDIO VISUAL ROOM**



### E-CONTENT DEVELOPMENT CENTRE AND RECORDING STUDIO





**Criterion**: IV – Infrastructure and Learning Resources

Metric : 4.1.1 – Laboratories and other Facilities

**Year** : 2015 - 2020





#### INTERNET BROWSING CENTRE





**Criterion**: IV — Infrastructure and Learning Resources

Metric : 4.1.1 – Laboratories and other Facilities

**Year** : 2015 - 2020



#### ENTERPRISE RESOURCE PLANNING CENTER





Metric : 4.1.1 – Laboratories and other Facilities

Year : 2015 - 2020



#### 67 SPACIOUS AND WELL-VENTILATED CLASSROOMS











**Criterion**: IV – Infrastructure and Learning Resources

Metric : 4.1.1 – Laboratories and