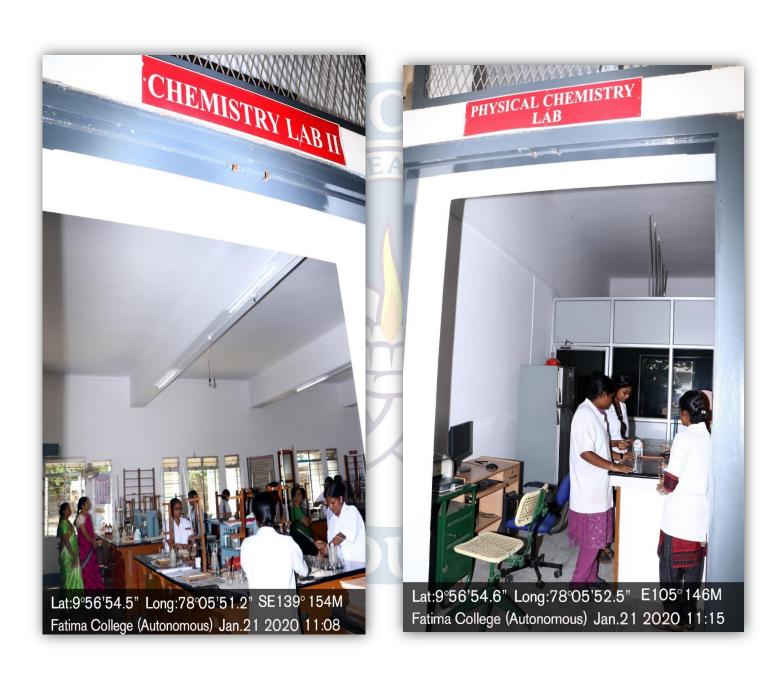

THE COLLEGE**





Metric: 4.1.1 – Laboratories and other Facilities

Year : 2015 - 2020



# THREE GENERATORS, WITH A TOTAL CAPACITY OF 507.5 KVA, THAT GUARANTEE UNINTERRUPTED POWER SUPPLY









Metric: 4.1.1 – Laboratories and other Facilities

Year : 2015 - 2020





#### GENERATOR IN THE HOSTEL





Metric : 4.1.1 – Laboratories and other Facilities

**Year** : 2015 - 2020



#### 8 KW AND 10 KW ON-GRID SOLAR POWER PANELS

#### **Administrative Block**







Metric : 4.1.1 – Laboratories and other Facilities

**Year** : 2015 - 2020



#### **Hostel**







Criterion : IV – Infrastructure and Learning Resources

Metric : 4.1.1 – Laboratories and other Facilities







**Criterion**: IV – Infrastructure and Learning Resources

Metric : 4.1.1 – Laboratories and other Facilities







**Criterion**: IV – Infrastructure and Learning Resources

Metric : 4.1.1 – Laboratories and other Facilities









**Criterion**: IV – Infrastructure and Learning Resources

Metric : 4.1.1 – Laboratories and other Facilities







**Criterion**: IV — Infrastructure and Learning Resources

Metric : 4.1.1 – Laboratories and other Facilities







Lat:9°56'55.0" Long:78°05'51.0" S147° 148M Fatima College (Autonomous) Jan.21 2020 11:52



**Criterion**: IV – Infrastructure and Learning Resources

Metric : 4.1.1 – Laboratories and other Facilities







Metric : 4.1.1 – Laboratories and other Facilities

**Year** : 2015 - 2020



#### **BIO-INFORMATICS LABORATORY**



#### TISSUE CULTURE LABORATORY





Metric : 4.1.1 – Laboratories and other Facilities

Year : 2015 - 2020



#### LA