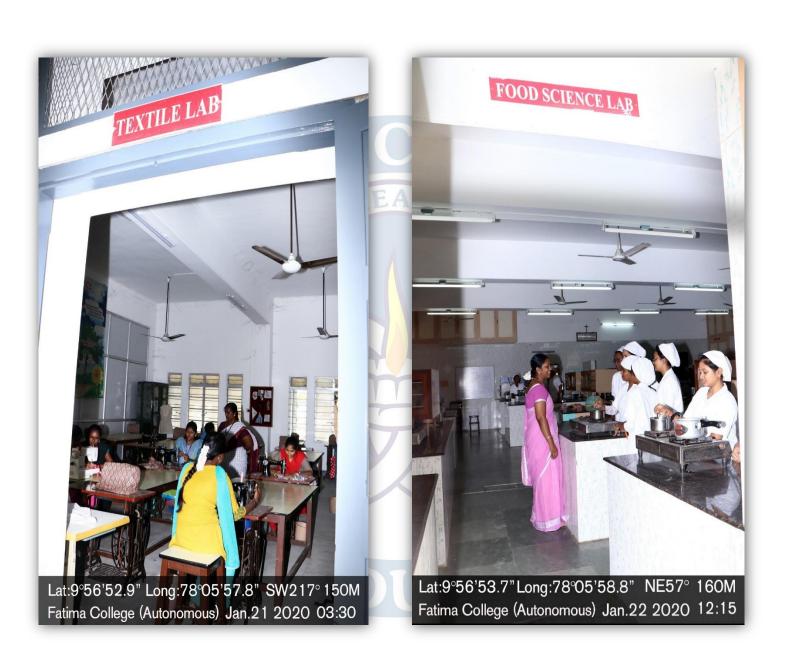

riterion**: IV — Infrastructure and Learning Resources

Metric : 4.1.1 – Laboratories and other Facilities







Lat:9°56'55.0" Long:78°05'51.0" S147° 148M Fatima College (Autonomous) Jan.21 2020 11:52



**Criterion**: IV – Infrastructure and Learning Resources

Metric : 4.1.1 – Laboratories and other Facilities







Metric : 4.1.1 – Laboratories and other Facilities

**Year** : 2015 - 2020



#### **BIO-INFORMATICS LABORATORY**



#### TISSUE CULTURE LABORATORY





Metric : 4.1.1 – Laboratories and other Facilities

Year : 2015 - 2020



#### LABORATORIES OF THE RESEARCH CENTRE OF HOME SCIENCE

#### **Biochemistry Laboratory**

### **Computer Aided Design Laboratory**





**Criterion**: IV — Infrastructure and Learning Resources

Metric: 4.1.1 – Laboratories and other Facilities







**Criterion**: IV – Infrastructure and Learning Resources

Metric: 4.1.1 – Laboratories and other Facilities







**Criterion**: IV — Infrastructure and Learning Resources

Metric : 4.1.1 – Laboratories and other Facilities







Lat:9°56'52.9" Long:78°05'58.5" SW213°145M Fatima College (Autonomous) Jan.22 2020 12:47



Lat:9°56'52.8" Long:78°05'58.0" SW218°146M Fatima College (Autonomous) Jan.22 2020 12:40



Metric : 4.1.1 – Laboratories and other Facilities

**Year** : 2015 - 2020



#### LANGUAGE LABORATORY



### **CUBICLES INSIDE LANGUAGE LABORATORY**





Metric : 4.1.1 – Laboratories and other Facilities

**Year** : 2015 - 2020



#### **AUDIO VISUAL ROOM**



### E-CONTENT DEVELOPMENT CENTRE AND RECORDING STUDIO





**Criterion**: IV – Infrastructure and Learning Resources