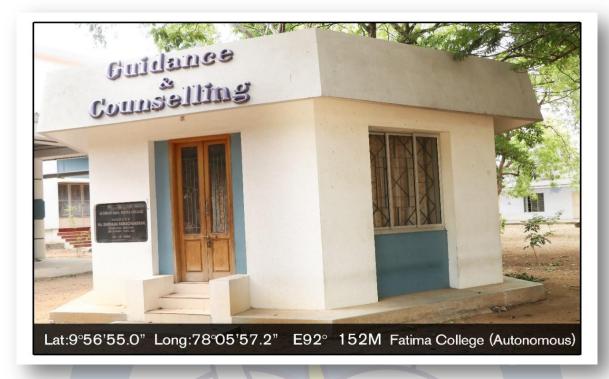

etric : 4.1.1 – Infrastructure and Physical Facilities for

Teaching — learning







**Criterion**: IV — Infrastructure and Learning Resources

Metric : 4.1.1 – Infrastructure and Physical Facilities for

Teaching — learning







**Criterion**: IV — Infrastructure and Learning Resources

Metric : 4.1.1 – Infrastructure and Physical Facilities for

Teaching — learning







Lat:9°56'51.4" Long:78°06'04.2" SW210° 136M Fatima College (Autonomous) Jan.22 2020 02:29



Criterion : IV — Infrastructure and Learning Resources

Metric : 4.1.1 – Infrastructure and Physical Facilities for

Teaching — learning







Metric : 4.1.1 – Infrastructure and Physical Facilities for

Teaching — learning

**Year** : 2015 - 2020

### GUIDANCE AND COUNSELLING CENTRE FOR THE WELL-BEING OF STAFF & STUDENTS



#### WOMEN EMPOWERMENT ANIMATION & TRAINING (WEAT) CENTER





Criterion : IV — Infrastructure and Learning Resources

Metric : 4.1.1 – Infrastructure and Physical Facilities for

Teaching — learning







Metric : 4.1.1 – Infrastructure and Physical Facilities for

Teaching — learning

**Year** : 2015 - 2020



#### RAMPS IN EVERY BLOCK FOR EASY ACCESS















Metric : 4.1.1 – Infrastructure and Physical Facilities for

Teaching — learning

**Year** : 2015 - 2020



#### **RO WATER POINTS IN EVERY BLOCK**













**Criterion**: IV — Infrastructure and Learning Resources

Metric : 4.1.1 – Infrastructure and Physical Facilities for

Teaching — learning

**Year** : 2015 - 2020





#### SPACIOUS AND HYGIENIC MOTHER ROSE CANTEEN





**Criterion**: IV — Infrastructure and Learn