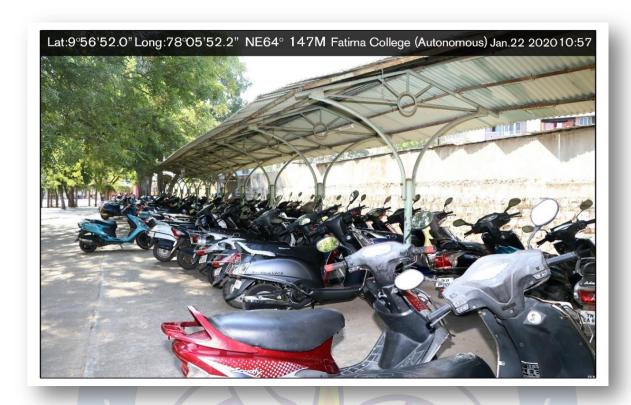

#### TWO WHEELER AND FOUR WHEELER PARKING SPACE

Metric : 4.1.1 – Infrastructure and Physical Facilities for

Teaching — learning

**Year** : 2015 - 2020