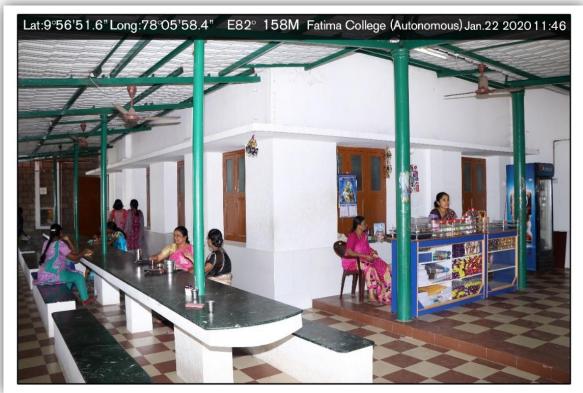

#### SAN JOSE CANTEEN

**Criterion**: IV — Infrastructure and Learning Resources

Metric : 4.1.1 – Infrastructure and Physical Facilities for

Teaching — learning

Year : 2015 - 2020