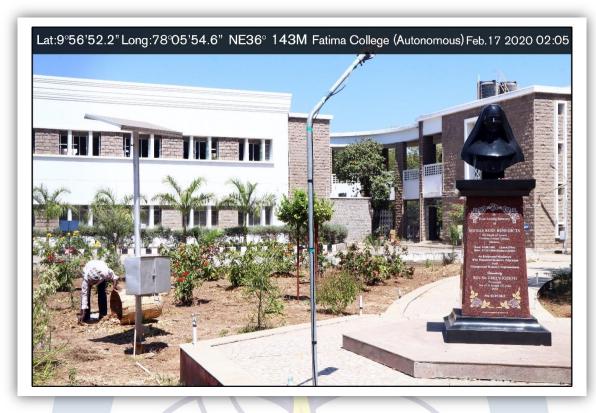

### MOTHER ROSE BENEDICTA ALSO KNOWN AS "MAN OF MADURAI" FOR HER PIONEERING SERVICE IN EDUCATION FOR WOMEN -THE FOUNDER OF FATIMA COLLEGE

Metric: 4.1.1 – Infrastructure and Physical Facilities for

Teaching — learning