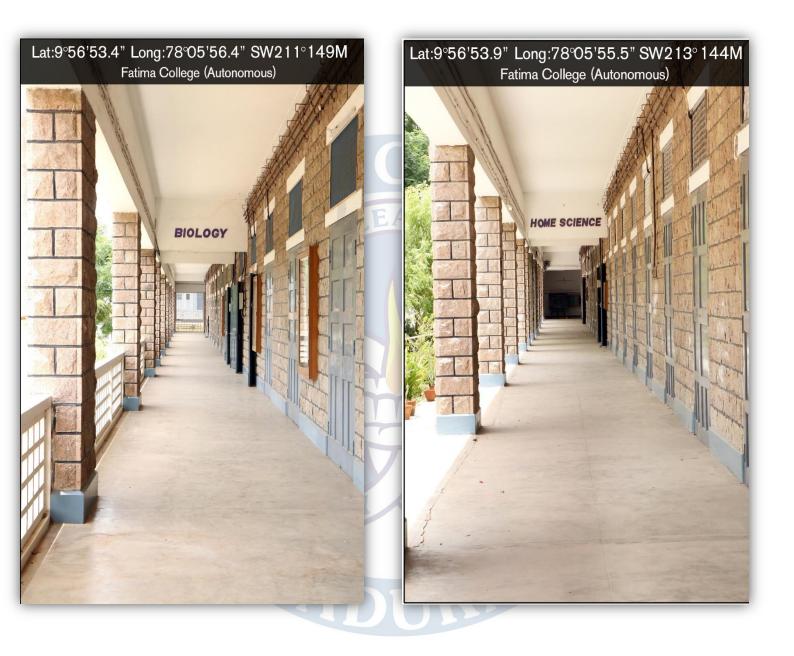

#### **SCIENCE BLOCKS**

Criterion : IV – Infrastructure and Learning Resources

Metric : 4.1.1 – Infrastructure and Physical Facilities for

Teaching — learning

**Year** : 2015 - 2020