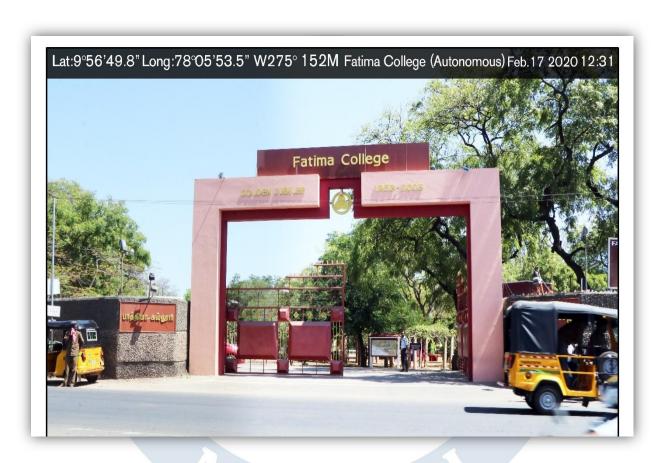

# FATIMA COLLEGE IS SET ON A SPRAWLING 37 ACREAGE THE CAMPUS IS IMMACULATELY MAINTAINED AND HAS WELL DEVELOPED INFRASTRUCTURE

THE COLLEGE IS ON THE OLD DINDIGUL ROAD TOWARDS MADURAI