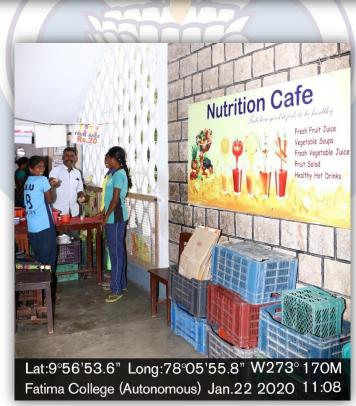

#### SPACIOUS AND HYGIENIC MOTHER ROSE CANTEEN

**Criterion**: IV — Infrastructure and Learning Resources

Metric : 4.1.1 – Infrastructure and Physical Facilities for

Teaching — learning

Year : 2015 - 2020