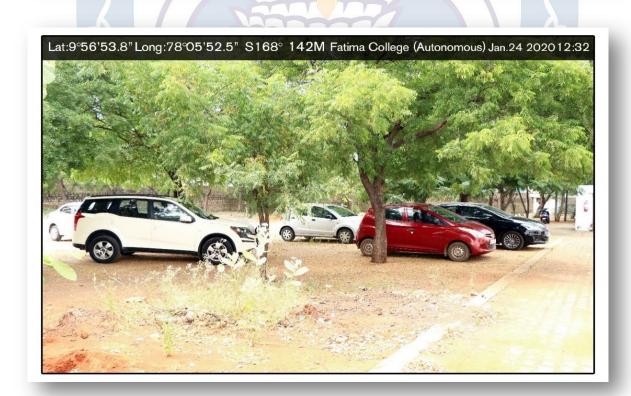

#### TWO WHEELER AND FOUR WHEELER PARKING SPACE

Metric : 4.1.1 – Infrastructure and Physical Facilities for

Teaching — learning

**Year** : 2015 - 2020