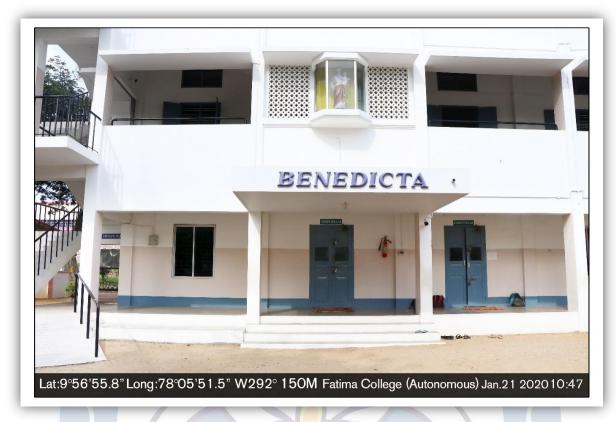

Y MAINTAINED AND HAS WELL DEVELOPED INFRASTRUCTURE



THE COLLEGE IS ON THE OLD DINDIGUL ROAD TOWARDS MADURAI

### NAAC - 4th CYCLE - Self Study Report (SSR)



Criterion : IV – Infrastructure and Learning Resources

Metric : 4.1.1 – Infrastructure and Physical Facilities for

Teaching — learning

Year : 2015 - 2020





### MOTHER ROSE BENEDICTA ALSO KNOWN AS "MAN OF MADURAI" FOR HER PIONEERING SERVICE IN EDUCATION FOR WOMEN -THE FOUNDER OF FATIMA COLLEGE







Metric: 4.1.1 – Infrastructure and Physical Facilities for

Teaching — learning

**Year** : 2015 - 2020



#### THE IMPRESSIVE DRIVEWAY



#### SAN JOSE BUILDING - FOR THE PROFESSIONAL COURSES





Metric : 4.1.1 – Infrastructure and Physical Facilities for

Teaching — learning

**Year** : 2015 - 2020



#### **BENEDICTA BLOCK**



#### MAUREEN BLOCK





**Criterion**: IV — Infrastructure and Learning Resources

Metric : 4.1.1 – Infrastructure and Physical Facilities for

Teaching — learning

**Year** : 2015 - 2020



#### **SCIENCE BLOCKS**





Criterion : IV – Infrastructure and Learning Resources

Metric : 4.1.1 – Infrastructure and Physical Facilities for

Teaching — learning

**Year** : 2015 - 2020



#### **ADMINISTRATIVE BLOCK**





**Criterion**: IV — Infrastructure and Learning Resources

Metric : 4.1.1 – Infrastructure and Physical Facilities for

Teaching — learning





THE MAJESTIC GOLDEN JUBILEE HALL AND ITS ANNEXE MAUREEN HALL





Metric : 4.1.1 – Infrastructure and Physical Facilities for

Teaching — learning

**Year** : 2015 - 2020

#### THE LED PANEL IN MAUREEN HALL







Metric: 4.1.1 – Infr