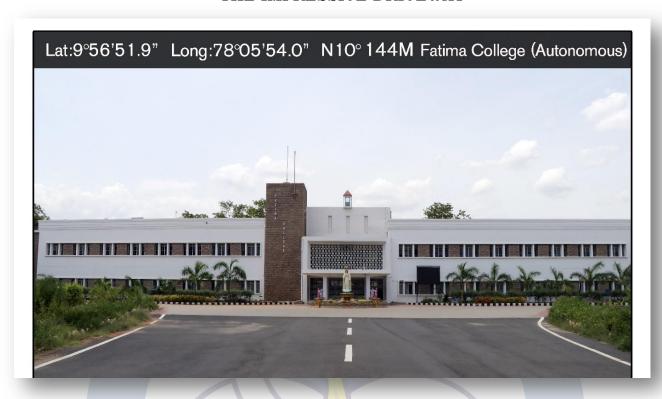

# FATIMA COLLEGE IS SET ON A SPRAWLING 37 ACREAGE THE CAMPUS IS IMMACULATELY MAINTAINED AND HAS WELL DEVELOPED INFRASTRUCTURE

THE COLLEGE IS ON THE OLD DINDIGUL ROAD TOWARDS MADURAI