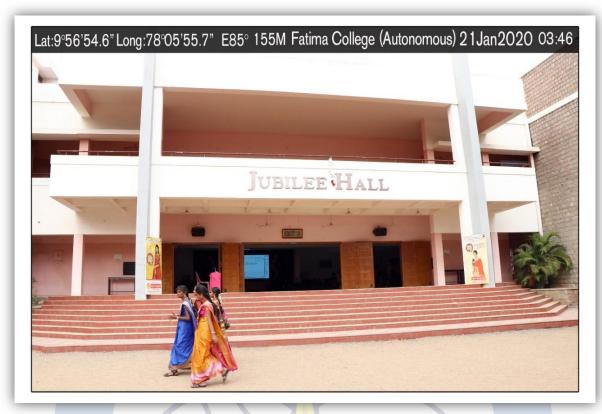

#### OPEN AUDITORIUM

**Criterion**: IV — Infrastructure and Learning Resources

Metric: 4.1.1 – Infrastructure and Physical Facilities for

Teaching — learning

**Year** : 2015 - 2020