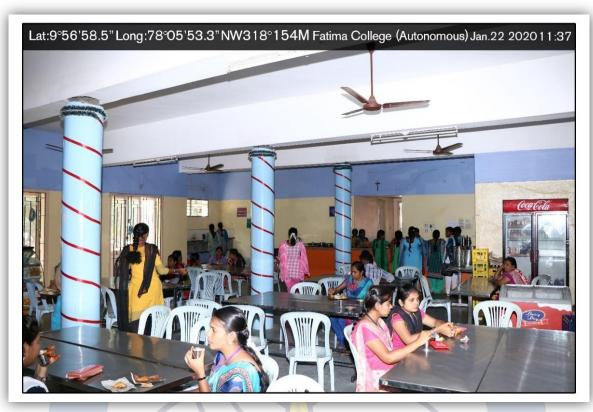

#### SPACIOUS AND HYGIENIC MOTHER ROSE CANTEEN

**Criterion**: IV — Infrastructure and Learning Resources

Metric : 4.1.1 – Infrastructure and Physical Facilities for

Teaching — learning

Year : 2015 - 2020