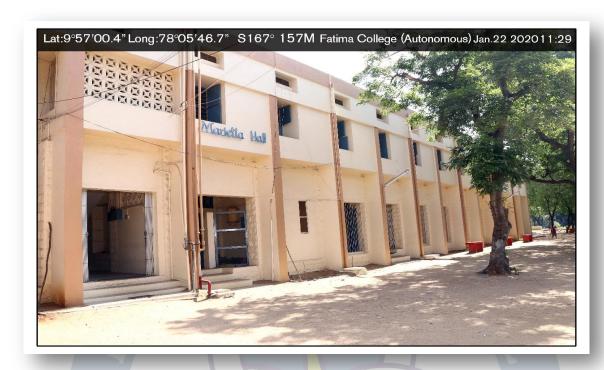

— learning









Metric : 4.1.1 – Infrastructure and Physical Facilities for

Teaching — learning

Year : 2015 - 2020



#### TWO WHEELER AND FOUR WHEELER PARKING SPACE







Metric : 4.1.1 – Infrastructure and Physical Facilities for

Teaching — learning

**Year** : 2015 - 2020



## HOSTEL ANNUNCIATA BLOCK





Metric : 4.1.1 – Infrastructure and Physical Facilities for

Teaching — learning

Year : 2015 - 2020



#### **MADONA HALL**



#### VIMALITA BLOCK





**Criterion**: IV — Infrastructure and Learning Resources

Metric : 4.1.1 – Infrastructure and Physical Facilities for

Teaching — learning

**Year** : 2015 - 2020



#### **AMALITTA BLOCK**





Metric : 4.1.1 – Infrastructure and Physical Facilities for

Teaching — learning

**Year** : 2015 - 2020



#### **MARIETTA HALL**



#### LORETTO HALL





Metric : 4.1.1 – Infrastructure and Physical Facilities for

Teaching — learning

**Year** : 2015 - 2020



#### **MARYSOWN**



#### OPEN AUDITORIUM





**Criterion**: IV — Infrastructure and Learning Resources

Metric: 4.1.1 – Infrastructure and Physical Facilities for

Teaching — learning

**Year** : 2015 - 2020



#### **RO PLANTS IN HOSTEL**











Metric: 4.1.1 – Infrastructure and Physical Facilities for

Teaching — learning

**Year** : 2015 - 2020



#### WASH ROOMS IN ALL BLOCKS



#### LOUNGE FOR VISITORS TO THE HOSTEL





Metric : 4.1.1 – Infrastructure and Physical Facilities for

Teaching — learning

Year : 2015 - 2020



#### EXTENSION OF INDIAN BANK, KOODAL NAGAR, WITH ATM FACILITY