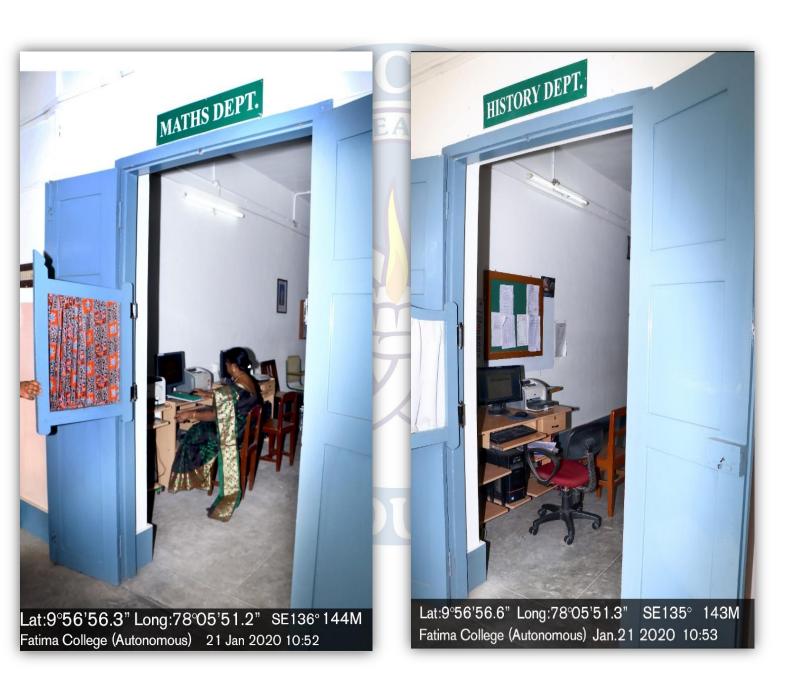

#### **DEPARTMENTS**

**Criterion**: IV — Infrastructure and Learning Resources

Metric : 4.1.1 – Infrastructure and Physical Facilities for

Teaching — learning

Criterion : IV — Infrastructure and Learning Resources