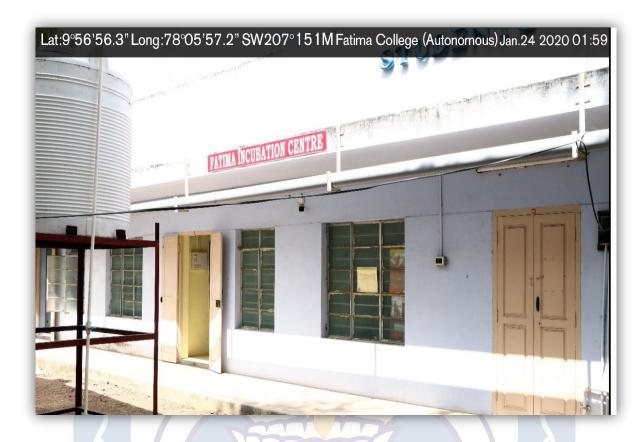

#### FATIMA INCUBATION CENTRE WHICH HOUSES THE START UPS

**Criterion**: IV — Infrastructure and Learning Resources

Metric : 4.1.1 – Infrastructure and Physical Facilities for

Teaching — learning

**Year** : 2015 - 2020