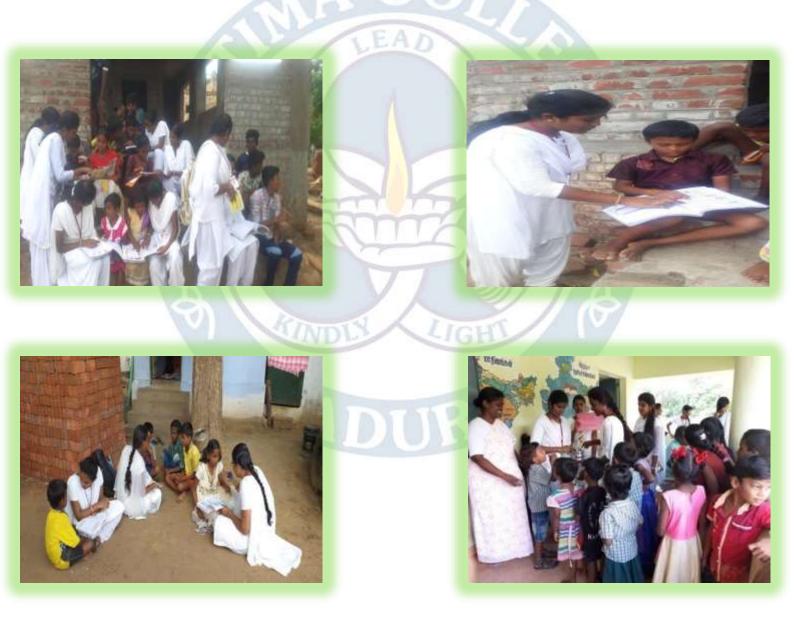

## ROSA - REACH OUT TO SOCIETY THROUGH ACTION TUTORING

| Name of the Department      | :Mathematics SF |
|-----------------------------|-----------------|
| Name of the village         | :Thanichiyam    |
| Name of the Activity        | : Tutoring      |
| Number of Beneficiaries     | :25             |
| Number of Students involved | :21             |
| Date of the Activity        | :07-09-19       |

Mrs.Sumathi belonging to Thanichiyam village has said that the tuition conducted by the college students was very helpful and motivated their children. The students had a conversation with the people in the locality about the problems they face.

Mrs. Rajeswari member of women self help group felt very happy about the students awareness programme and also the villagers were very much satisfied about the distribution of the nilavembu kasayam.