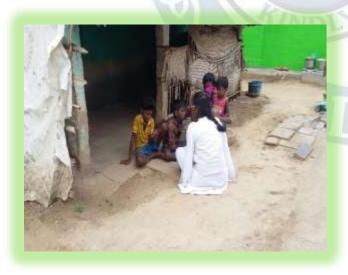

**Date of the Activity** :03-08-2019

As part of extension activity students of the Department of Sociology, Fatima College visited Thirumalnatham. Students were divided into different groups. One group of students mobilised the students to attend tuition classes. Nearly 20 children attended the classes.

Village children participated in the tuition in Thirumalnatham on 3.8.2019

After tutoring each one of our students took each child to give one-to-one counseling

After tutoring each one of our students took each child to give one-to-one counselling. Through the counselling they found, many children have many good qualities, skills, ambitions. They had concern for the environment. Through