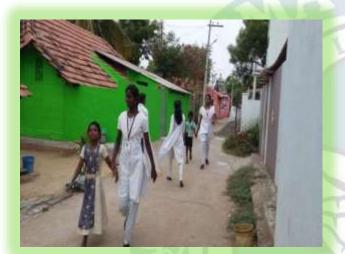

**Date of the Activity** :03-08-2019

As part of extension activity students of the Department of Sociology, Fatima College visited Thirumalnatham. Students were divided into different groups. One group of students mobilised the students to attend tuition classes. Nearly 20 children attended the classes.

Village children participated in the tuition in Thirumalnatham on 3.8.2019

After tutoring each one of our students took each child to give one-to-one counseling

After tutoring each one of our students took each child to give one-to-one counselling. Through the counselling they found, many children have many good qualities, skills, ambitions. They had concern for the environment. Through