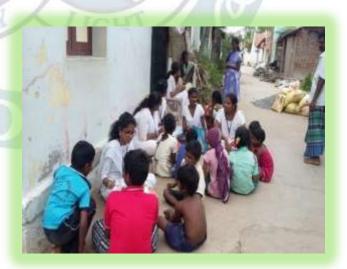

Village children participated in the tuition in Thirumalnatham on 3.8.2019

After tutoring each one of our students took each child to give one-to-one counseling

After tutoring each one of our students took each child to give one-to-one counselling. Through the counselling they found, many children have many good qualities, skills, ambitions. They had concern for the environment. Through

### NAAC - 4th CYCLE - Self Study Report

Criterion : III - Research, Innovations and Extension

Metric : 3.6.3 & 3.6.4 Extension Activities

**Year** : 2019 – 2020

the interaction with the children in one-to-one counselling, it was also found that, some of the children are being brought up by single parents and a few were deserted children. The children were very happy to be with the college students and to ventilate their feelings and emotions.