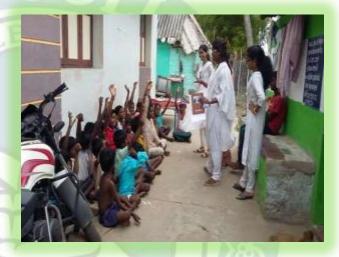

**Date of the Activity** :03-08-2019

As part of extension activity students of the Department of Sociology, Fatima College visited Thirumalnatham. Students were divided into different groups. One group of students mobilised the students to attend tuition classes. Nearly 20 children attended the classes.

Village children participated in the tuition in Thirumalnatham on 3.8.2019

After tutoring each one of our students took each child to give one-to-one counseling

After tutoring each one of our students took each child to give one-to-one counselling. Through the counselling they found, many children have many good qualities, skills, ambitions. They had concern for the environment. Through