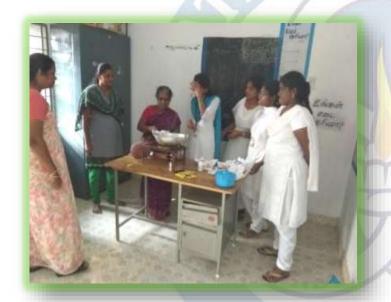

## ROSA- REACH OUT TO SOCIETY THROUGH ACTION SKILL TRAINING PROGRAMMES

Name of the Department : Research Centre of Home Science

Name of the village : Thandalai

Name of the Activity : Jam preparation

Number of Beneficiaries : 25 Number of Students involved : 20

Date of the Activity : 21-09-2019

Students were taught the method of preparing jam from easily available fresh fruits in villages. By using this method, children were taught how to eat fruits without the loss of nutrients. The ladies identified this method to be effective in feeding the children with fruits as they can prepare jam whenever they need. They were pleased about the recipe as they were not aware that jam could be prepared in home using such simple steps.