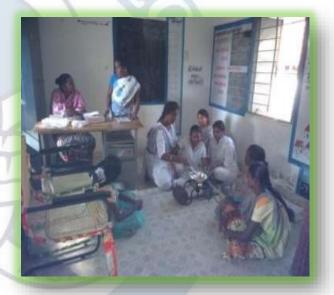

## ROSA- REACH OUT TO SOCIETY THROUGH ACTION SKILL TRAINING PROGRAMMES

Name of the Department : Research Centre of Home Science

Name of the village : Thandalai

Name of the Activity : Jam preparation

Number of Beneficiaries : 25 Number of Students involved : 20

Date of the Activity : 21-09-2019

Students were taught the method of preparing jam from easily available fresh fruits in villages. By using this method, children were taught how to eat fruits without the loss of nutrients. The ladies identified this method to be effective in feeding the children with fruits as they can prepare jam whenever they need. They were pleased about the recipe as they were not aware that jam could be prepared in home using such simple steps.