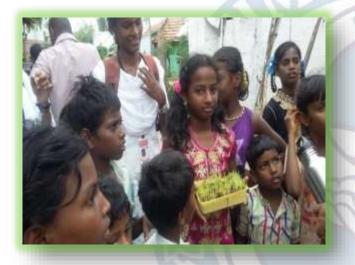

**Date of the Activity** :20-07-2019

The Department of Sociology and Social Work adopted the Tirumalnatham village. Village children were very much interested in kitchen gardening.

As a successful outcome of the kitchen gardening programme, the village children came out with photographic evidence of their little kitchen gardens in Thirumalnatham.