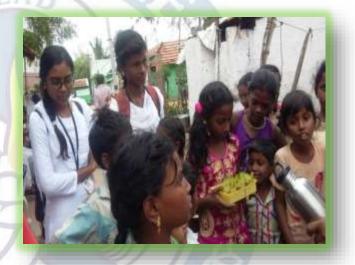

**Date of the Activity** :20-07-2019

The Department of Sociology and Social Work adopted the Tirumalnatham village. Village children were very much interested in kitchen gardening.

As a successful outcome of the kitchen gardening programme, the village children came out with photographic evidence of their little kitchen gardens in Thirumalnatham.