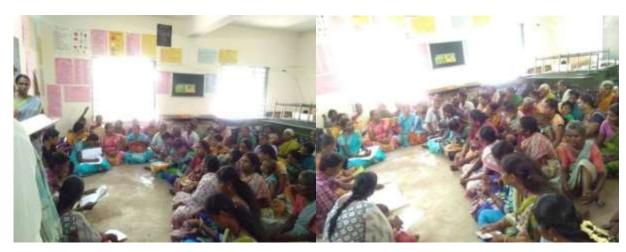

## ROSA- REACH OUT TO SOCIETY THROUGH ACTION GRAM SABHA MEETINGS

Name of the Department : Mathematics
Name of the village : Nedungulam

Name of the Activity : Gram Sabha Meet
Number of Beneficiaries : 57 Village people

Number of Students involved : 26 students

Date of the Activity :15-08-2019

In the Gramasaba meet the extension activities of Fatima College was explained to them. By participating in the Gram Sabha meet the students and staff were able to know about the functioning of Gram Sabha, the problems of people and the solution and the various Government schemes for People.