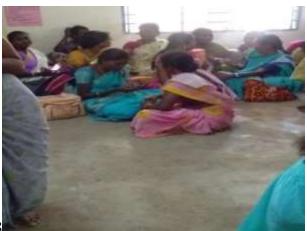

## ROSA- REACH OUT TO SOCIETY THROUGH ACTION GRAM SABHA MEETINGS

Name of the Department : Mathematics
Name of the village : Nedungulam

Name of the Activity : Gram Sabha Meet
Number of Beneficiaries : 57 Village people

Number of Students involved : 26 students

Date of the Activity :15-08-2019

In the Gramasaba meet the extension activities of Fatima College was explained to them. By participating in the Gram Sabha meet the students and staff were able to know about the functioning of Gram Sabha, the problems of people and the solution and the various Government schemes for People.