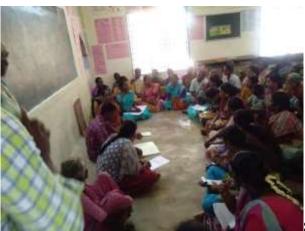

## ROSA- REACH OUT TO SOCIETY THROUGH ACTION GRAM SABHA MEETINGS

Name of the Department : Mathematics
Name of the village : Nedungulam

Name of the Activity : Gram Sabha Meet
Number of Beneficiaries : 57 Village people

Number of Students involved : 26 students

Date of the Activity :15-08-2019

In the Gramasaba meet the extension activities of Fatima College was explained to them. By participating in the Gram Sabha meet the students and staff were able to know about the functioning of Gram Sabha, the problems of people and the solution and the various Government schemes for People.