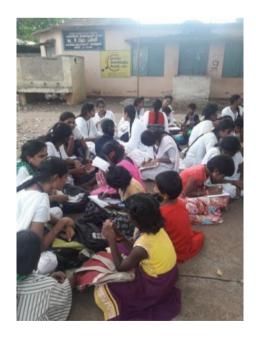

## **ROSA - REACH OUT TO SOCIETY THROUGH ACTION OTHER ACTIVITIES**

| Name of the Department      | :History                      |
|-----------------------------|-------------------------------|
| Name of the village         | :Sambakulam                   |
| Name of the Activity        | :Training for Cursive writing |
| Number of Beneficiaries     | :158                          |
| Number of Students involved | :20                           |
| Date of the Activity        | :12-10-2019                   |

The Students cleaned the surrounding first and then assembled the small children from their houses. Then we conduct awareness programme to the students. In order to celebrate World Sight Day. Roser Lesly and Kandagrasica gave awareness about Eye care and how to protect our eyes from pollution and heat. We divide the students into various groups for cursive writing. Two students of Fatima College took care of one child from the village. Our students guided them in writing. Each student wrote 2 pages. 10 students learnt cursive writing. 10 students below 2<sup>nd</sup> standard learnt oral rhymes.