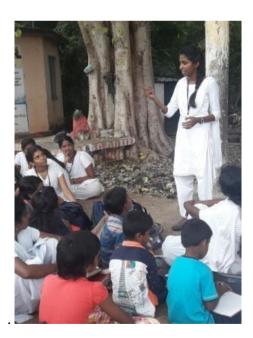

## **ROSA - REACH OUT TO SOCIETY THROUGH ACTION OTHER ACTIVITIES**

| Name of the Department      | :History                      |
|-----------------------------|-------------------------------|
| Name of the village         | :Sambakulam                   |
| Name of the Activity        | :Training for Cursive writing |
| Number of Beneficiaries     | :158                          |
| Number of Students involved | :20                           |
| Date of the Activity        | :12-10-2019                   |

The Students cleaned the surrounding first and then assembled the small children from their houses. Then we conduct awareness programme to the students. In order to celebrate World Sight Day. Roser Lesly and Kandagrasica gave awareness about Eye care and how to protect our eyes from pollution and heat. We divide the students into various groups for cursive writing. Two students of Fatima College took care of one child from the village. Our students guided them in writing. Each student wrote 2 pages. 10 students learnt cursive writing. 10 students below 2<sup>nd</sup> standard learnt oral rhymes.