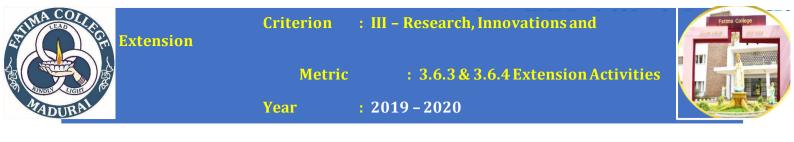

## **ROSA - REACH OUT TO SOCIETY THROUGH ACTION OTHER ACTIVITIES**

| Name of the Department      | :History                      |
|-----------------------------|-------------------------------|
| Name of the village         | :Sambakulam                   |
| Name of the Activity        | :Training for Cursive writing |
| Number of Beneficiaries     | :158                          |
| Number of Students involved | :20                           |
| Date of the Activity        | :12-10-2019                   |

The Students cleaned the surrounding first and then assembled the small children from their houses. Then we conduct awareness programme to the students. In order to celebrate World Sight Day. Roser Lesly and Kandagrasica gave awareness about Eye care and how to protect our eyes from pollution and heat. We divide the students into various groups for cursive writing. Two students of Fatima College took care of one child from the village. Our students guided them in writing. Each student wrote 2 pages. 10 students learnt cursive writing. 10 students below 2<sup>nd</sup> standard learnt oral rhymes.