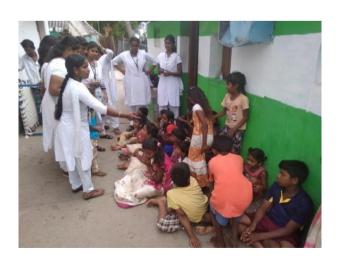

environment

**Number of Beneficiaries** :20 **Number of Students involved** :20

**Date of the Activity** : 27-07-2019

As part of extension activity students of the Department of Sociology, Fatima College visited Thirumalnatham. The school students of the village were taught moral values through storytelling, basic maths, health and hygiene, clean environment to children in the village. They also asked questions to the children to check their understanding. Many children interacted well and answered all the questions.

College students interacting with the students of the village narrating stories and asking questions