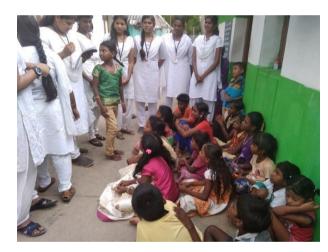

environment

**Number of Beneficiaries** :20 **Number of Students involved** :20

**Date of the Activity** : 27-07-2019

As part of extension activity students of the Department of Sociology, Fatima College visited Thirumalnatham. The school students of the village were taught moral values through storytelling, basic maths, health and hygiene, clean environment to children in the village. They also asked questions to the children to check their understanding. Many children interacted well and answered all the questions.

College students interacting with the students of the village narrating stories and asking questions