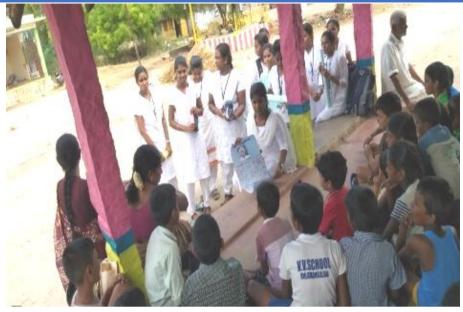

## **ROSA - REACH OUT TO SOCIETY THROUGH ACTION OTHER ACTIVITIES**

Name of the Department :The Research Center of Physics

Name of the village : Maniyanchi

Name of the Activity :Teaching the children about the great leaders

**Number of Beneficiaries** :38 Number of Students involved :25

**Date of the Activity** :29-06-2019

As part of extension activity students of the Research Center of Physics, Fatima College visited Maniyan chi. The school students of the village were taught to draw inspiration from stories about Great leaders. Many children interacted well and showed a keen sense of interest in knowing about exemplary leaders.

## **PHOTOS** Narrating of Stories of Great leaders to the School Students of Maniyanchi

Criterion : III - Research, Innovations and Extension

Metric : 3.6.3 & 3.6.4 Extension Activities

: 2019 - 2020 Year