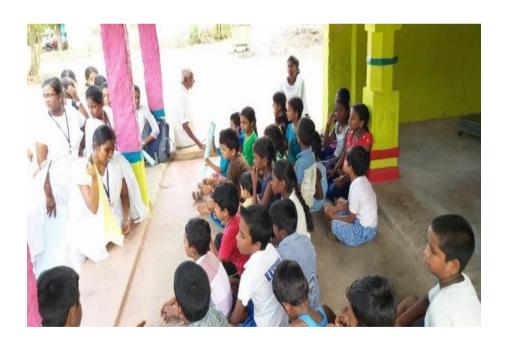

**Number of Beneficiaries** :38 Number of Students involved :25

**Date of the Activity** :29-06-2019

As part of extension activity students of the Research Center of Physics, Fatima College visited Maniyan chi. The school students of the village were taught to draw inspiration from stories about Great leaders. Many children interacted well and showed a keen sense of interest in knowing about exemplary leaders.

## **PHOTOS** Narrating of Stories of Great leaders to the School Students of Maniyanchi

Criterion : III - Research, Innovations and Extension

Metric : 3.6.3 & 3.6.4 Extension Activities

: 2019 - 2020 Year