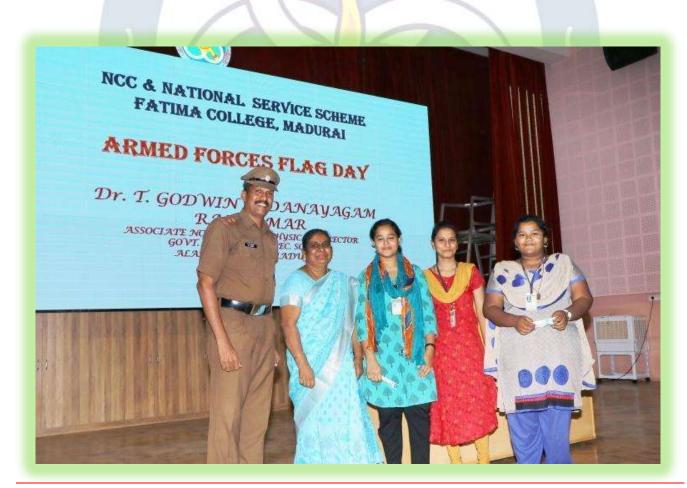

#### **OUTCOME:**

Students were explained the significance of observing National Flag Day.

Generous contribution by the students towards the welfare of serving personnel and their families.

Expression of gratitude and appreciation to all the military personnel of India.

**PHOTO GALLERY** 