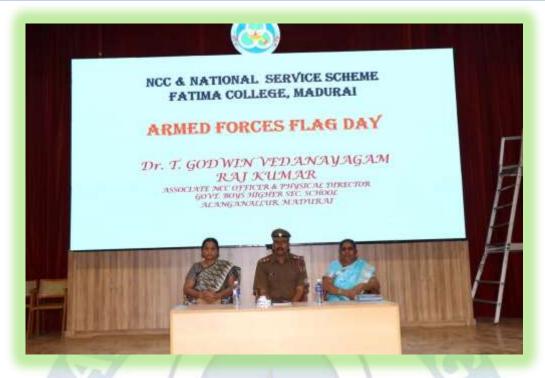

#### ARMED FORCES FLAG DAY

**DATE:** 07.12.2019

**TIME:** 2.00 PM- 4.00 PM

**NO OF PARTICIPANTS:38** 

**VENUE:** Fatima College

#### **RESOURCE PERSON:**

Dr. T. Godwin Vedanayagam Rajkumar, Associate NCC Officer

The chief guest Dr. T. Godwin Vedanayagam Rajkumar, Associate NCC Officer started his speech with the historical relevance to the flag and the declaration of 07.12.2019 as National Flag Day. He spoke about the importance given to sports by the government. The speaker then asked several questions to motivate the students and awarded them with prizes.