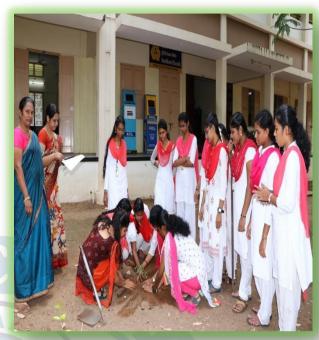

**Student Volunteers of Youth Red Cross** 

Criterion : III - Research, Innovations and Extension

Metric : 3.6.3 & 3.6.4 Extension Activities

Year : 2019 – 2020

**Active Participants of saving the Environment.** 