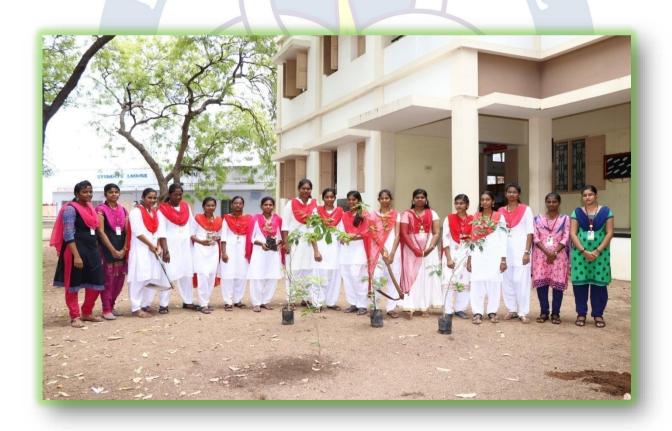

**Student Volunteers of Youth Red Cross** 

Criterion : III - Research, Innovations and Extension

Metric : 3.6.3 & 3.6.4 Extension Activities

Year : 2019 – 2020

**Active Participants of saving the Environment.** 