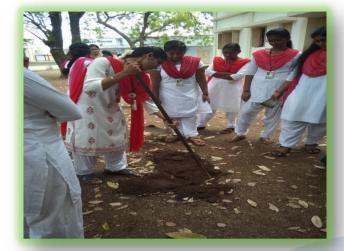

#### **PHOTOS**

Rev. Sr. Arul Mary, Vice Principal I of SF, Planting the Sapling

Criterion : III - Research, Innovations and Extension

Metric : 3.6.3 & 3.6.4 Extension Activities

Year : 2019 – 2020

Dr. Arasammal, the Vice Principal II of SF and students planting the saplings