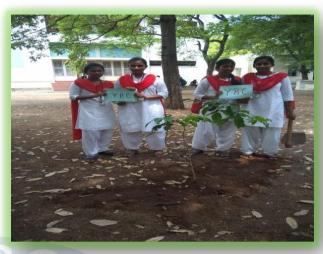

**Student Volunteers of Youth Red Cross** 

Criterion : III - Research, Innovations and Extension

Metric : 3.6.3 & 3.6.4 Extension Activities

Year : 2019 – 2020

**Active Participants of saving the Environment.** 