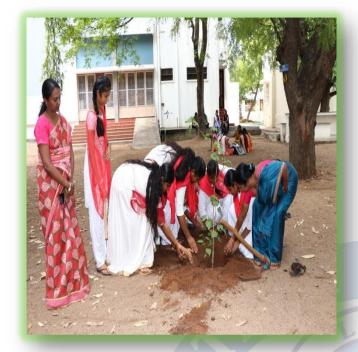

dinator. The student participants were highly motivated by this idea. Necessary arrangements were promptly made and the vice principals Rev. Sr. Arul Mary and Dr. Arasammal planted the saplings along with the students. These saplings were also fenced to be monitored in future. Rev. Sr. Arul Mary told the importance of planting trees and added by saying "we should not stop by just planting but granting them good care". She advised the students to water and care for the saplings. This initiative was highly appreciated by the management and created a big impact in the college premises.

#### **PHOTOS**



Rev. Sr. Arul Mary, Vice Principal I of SF, Planting the Sapling



Criterion : III - Research, Innovations and Extension

Metric : 3.6.3 & 3.6.4 Extension Activities

Year : 2019 – 2020







Dr. Arasammal, the Vice Principal II of SF and students planting the saplings



**Student Volunteers of Youth Red Cross** 



Criterion : III - Research, Innovations and Extension

Metric : 3.6.3 & 3.6.4 Extension Activities

Year : 2019 – 2020







**Active Participants of saving the Environment.** 



**Students plant saplings** 

#### LIST OF PARTICIPANTS

| S.NO. | REG. NO. | NAME        |
|-------|----------|-------------|
| 1.    | 2019IT10 | DURGADEVI J |
| 2.    | 2019IT13 | GURUNISHA K |
| 3.    | 2019IT21 | KARTHIKA M  |



Criterion : III - Research, Innovations and Extension

Metric : 3.6.3 & 3.6.4 Extension Activities

Year : 2019 – 2020



| 4. 2019IT22 KAVIYA K 5. 2019MB70 KARTHIKA B 6. 2019AC18 DEEPIKA DEEPTHI A 7. 2018LB04 ADHIBA DHAHSIN N 8. 2018LB07 BHAVADHARANI S