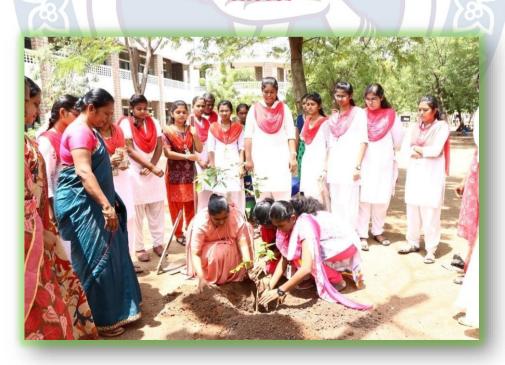

#### **PHOTOS**

Rev. Sr. Arul Mary, Vice Principal I of SF, Planting the Sapling

Criterion : III - Research, Innovations and Extension

Metric : 3.6.3 & 3.6.4 Extension Activities

Year : 2019 – 2020

Dr. Arasammal, the Vice Principal II of SF and students planting the saplings