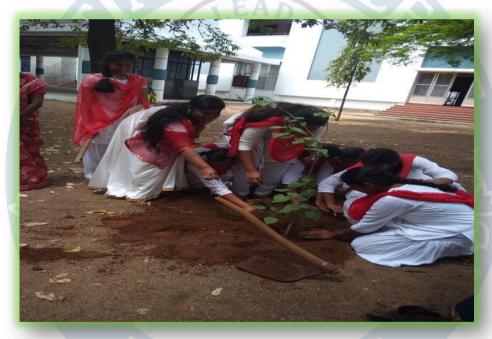

rtance of planting trees and added by saying "we should not stop by just planting but granting them good care". She advised the students to water and care for the saplings. This initiative was highly appreciated by the management and created a big impact in the college premises.

#### **PHOTOS**



Rev. Sr. Arul Mary, Vice Principal I of SF, Planting the Sapling



Criterion : III - Research, Innovations and Extension

Metric : 3.6.3 & 3.6.4 Extension Activities

Year : 2019 – 2020







Dr. Arasammal, the Vice Principal II of SF and students planting the saplings



**Student Volunteers of Youth Red Cross** 



Criterion : III - Research, Innovations and Extension

Metric : 3.6.3 & 3.6.4 Extension Activities

Year : 2019 – 2020







**Active Participants of saving the Environment.** 



**Students plant saplings** 

#### LIST OF PARTICIPANTS

| S.NO. | REG. NO. | NAME        |
|-------|----------|-------------|
| 1.    | 2019IT10 | DURGADEVI J |
| 2.    | 2019IT13 | GURUNISHA K |
| 3.    | 2019IT21 | KARTHIKA M  |



Criterion : III - Research, Innovations and Extension

Metric : 3.6.3 & 3.6.4 Extension Activities

Year : 2019 – 2020



| 4. 2019IT22 KAVIYA K 5. 2019MB70 KARTHIKA B 6. 2019AC18 DEEPIKA DEEPTHI A 7. 2018LB04 ADHIBA DHAHSIN N 8. 2018LB07 BHAVADHARANI S 9. 2018LB10 DHARINE M S 10. 2018LB11 DHARSHINI G 11. 2018LB28 MAHESWARI G 12. 2018LB31 MONIKATHARA P 13. 2018LB27 MAHA MAHEEMA S 14. 2018LB41 PUVANESHWARI R 15. 2018MB01 AANANDHI K 16. 2018MB06 BAVANI R 17. 2019IT36 RITHIKHA R 18. 2019IT41 SURIYA KALA S 19. 2019IT42 SWETHA M 20. 2019IT43 SWETHA S