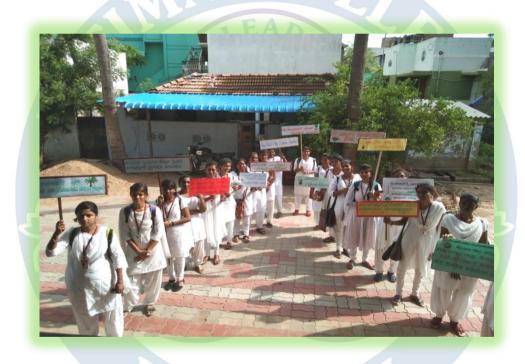

## ROSA - REACH OUT TO SOCIETY THROUGH ACTION ENVIRONMENT RELATED ACTIVITIES

Name of the Department : BCA

Name of the Activity :Rally on wastewater management, distribution of seeds

Number of Beneficiaries :100 Number of Students involved :20

**Date of the Activity** :21-09-2019

A survey was taken already, and in continuation of the activity seeds were distributed to the people and they were encouraged to grow them outside their houses.

Also Students went on a rally emphasizing the importance of saving water.