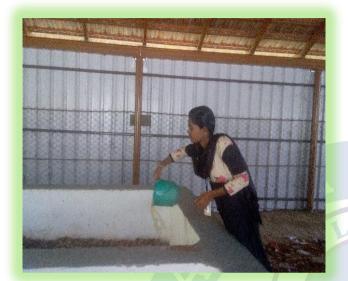

#### Programme: Green Club Inauguration & Guest Lecture on Solid Waste Management

Inauguration of Green club was held on 22.08.2019. The inaugural address was delivered by Mr. K. Thirupathi, Professor, KM College of Pharmacy & Managing Director, KT greens, (Solid Waste Management Unit) Madurai. The chief guest spoke about the management of solid wastes both at domestic level and at corporations and municipalities. He also explained about the method they follow in their unit "KT Greens" to convert vegetable wastes collected from the hotels in Madurai into organic manure for which they have signed an MoU with the corporation of Madurai. They carry out organic farming also. He explained different methods of composting and the methods employed to enhance the process. He also said that biogas plants and electric charging points for cellular phones can also be produced out of vegetable wastes. He said that every organic waste can be converted into energy or other useful forms.

**OUTCOME:** Students acquired knowledge about converting waste into wealth and realised the importance of solid waste management

**Chief Guest's Profile:** 

Mr. K. Thirupathi, M.Pharm Professor, KM College of Pharmacy & Managing Director,