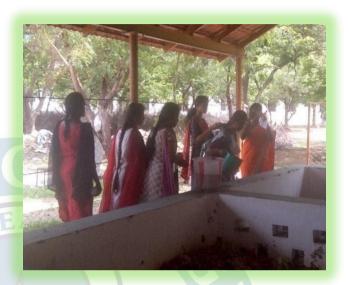

#### **GREEN CLUB REPORT 2019-20**

Date: 22-08-2019

Time: 12PM-1: 30PM

No of participants: 30

Venue: Jubilee Hall

# LIST OF PARTICIPANTS

| S. NO. | NAME                | MAJOR             |
|--------|---------------------|-------------------|
| 1.     | ANUSHA G            | II . B.SC ZOOLOGY |
| 2.     | DEEPA PRABHA B      | II . B.SC ZOOLOGY |
| 3.     | MUTHU MEENAKSHI M   | II . B.SC ZOOLOGY |
| 4.     | KEERTHI G           | II . B.SC ZOOLOGY |
| 5.     | AISHWARYAR          | II . B.SC ZOOLOGY |
| 6.     | AROCKIA VICTORIYA J | II . B.SC ZOOLOGY |
| 7.     | BRINDHAA R          | II . B.SC ZOOLOGY |
| 8.     | KARTHIKA T M        | II . B.SC ZOOLOGY |
| 9.     | PAVITHRA R          | II . B.SC ZOOLOGY |
| 10.    | RAJESHWARI S        | II . B.SC ZOOLOGY |
| 11.    | REVATHY P           | II . B.SC ZOOLOGY |