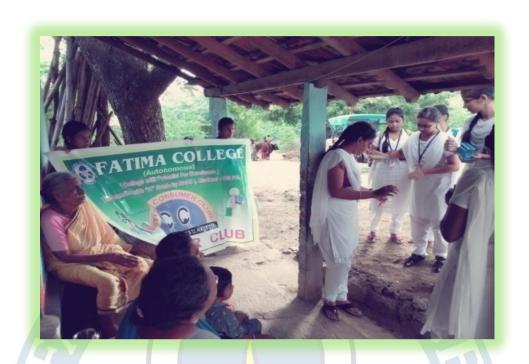

#### Venue: AMBALATHADI VILLAGE

On 12.10.2019, Consumer club members trained the village people on food adulteration through demonstration. Villagers eagerly participated in the programme and were keen on listening to the students. The aim of this programme is to create awareness among the village people and make them alert to protect themselves from adulterated products.

Outcome: It was an eye opener for Villagers. They learnt many facts about food adulteration which they were totally unaware of all these days.

Club Members educating the village women folk on food Adulteration