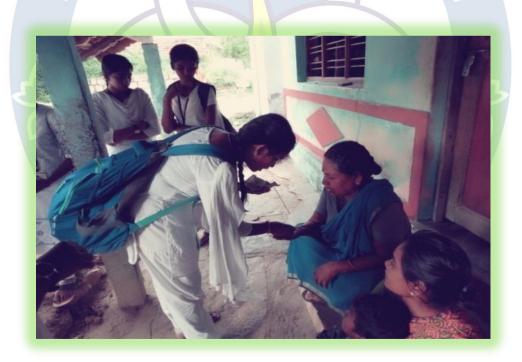

#### Venue: AMBALATHADI VILLAGE

On 12.10.2019, Consumer club members trained the village people on food adulteration through demonstration. Villagers eagerly participated in the programme and were keen on listening to the students. The aim of this programme is to create awareness among the village people and make them alert to protect themselves from adulterated products.

Outcome: It was an eye opener for Villagers. They learnt many facts about food adulteration which they were totally unaware of all these days.

Club Members educating the village women folk on food Adulteration