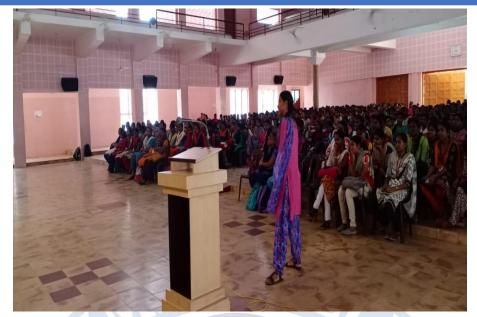

# NAAC – 4<sup>th</sup> CYCLE – Self Study Report (SSR)

Criterion : III – Research, Innovations and Extension

Metric : 3.6.3 & 3.6.4 Extension Activities

**Year** : 2019 – 2020

Student asked question related to health issues