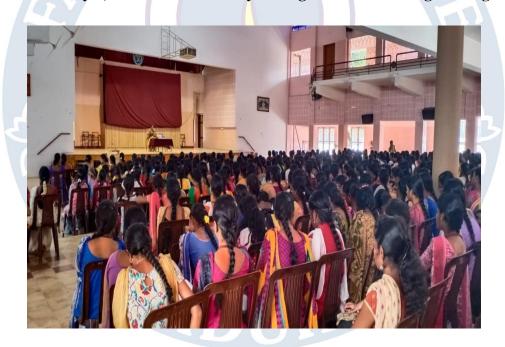

## ROTARACT Club of Fatima College Health and Hygiene

Date: 30-01-2020

Time: 10 AM - 12 PM

**Venue: Jubilee Hall** 

Chief Guest: Dr.B.Kayal, Obstetrician And Gynecologist, Government Hospital

No of Participants: 50

On 30<sup>th</sup> January 2020, an Awareness program on "Health and Hygiene" was organized. Dr. B. Kayal, Obstetrician and Gynecologist, Government Hospital, Cumbum, addressed the gathering.

The following are the few points from her speech. Health is the most precious wealth one can possess. Hygiene refers to good practices that prevent disease and lead to good health. Teenage girls should take care of their health by taking healthy food. In case of abnormality in their health, they have to consult a doctor. Age group between 16 to 20, should be aware about their menstrual cycle and if any abnormality is found they have to consult a doctor. Age group between (21 to 40) will face many health issues, proper diet and exercise will avoid these health issues. Age group between 40 to 60 needs regular checkup, especially, breast self-exam. Students asked several questions related to health issues.