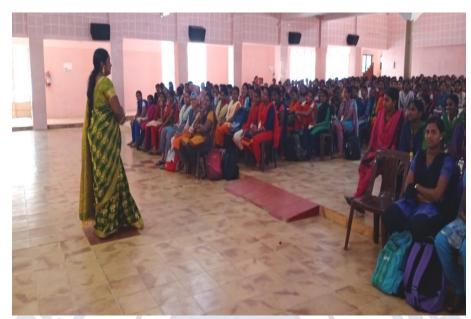

## **Photo**

Dr. B. Kayal, Obstetrician And Gynecologist addressed the gathering