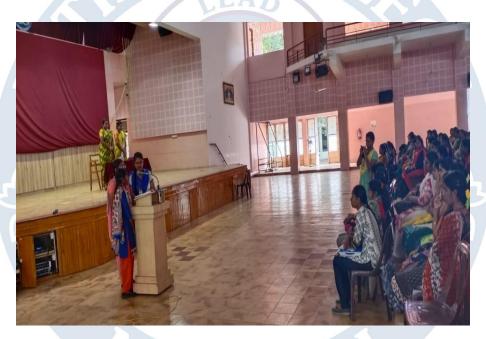

## **Photo**

Dr. B. Kayal, Obstetrician And Gynecologist addressed the gathering