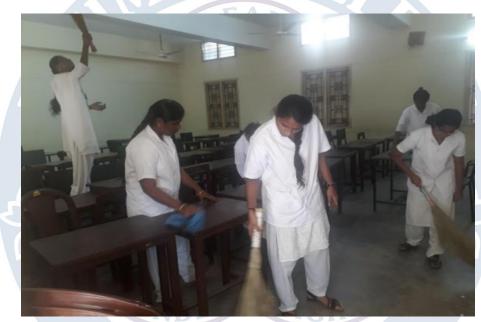

### **Cleaning Drive**

As part of the **Swachhata Pakhwada** activities, cleaning drive was organized in the Fatima College campus on 21.01.2020. The NSS volunteers and programme officers from all eight units were actively involved in the following cleaning activities.

### **Cleaning of the Library**

### Swachhata activities at Laboratory, Class room and Corridor

Fatima College

### Swachhata activities carried out in the college campus