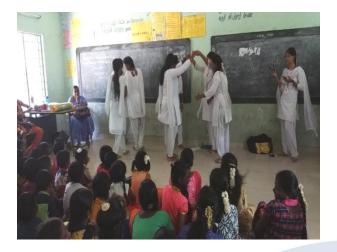

#### Activities in the adopted Village in association with NGOs (29.01.20 & 30.01.20)

As part of Swatchhata Pakhwada activities Fatima College organized various activities to create awareness about ban on plastic material meant for one time usage only, on 29<sup>th</sup> January 2020. The main objectives of the visit is to create awareness to the village people on the above topics through Street Play, Rally, Skit, Poems and display of Banners. Students took out an awareness rally and they interacted with many residents of the area and urged them to take remedial measure to ensure clean and hygienic environment.

Rally to create awareness about ban on Plastic Material meant for one time usage only

#### **Cleaning Activities**

**After Cleaning** 

Awareness song on importance of Cleanliness

Another group of students created awareness among villagers about the plastic free environment through street theatre in **Thirumalnatham** on 11.12.2020. They portrayed the ill effects of plastic usages such as environment pollution, water scarcity, health problems and so on.