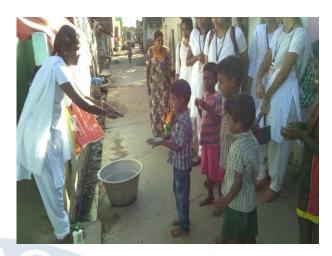

#### Activities in the adopted Village in association with NGOs (29.01.20 & 30.01.20)

As part of Swatchhata Pakhwada activities Fatima College organized various activities to create awareness about ban on plastic material meant for one time usage only, on 29<sup>th</sup> January 2020. The main objectives of the visit is to create awareness to the village people on the above topics through Street Play, Rally, Skit, Poems and display of Banners. Students took out an awareness rally and they interacted with many residents of the area and urged them to take remedial measure to ensure clean and hygienic environment.

Rally to create awareness about ban on Plastic Material meant for one time usage only

#### **Cleaning Activities**

**After Cleaning** 

Awareness song on importance of Cleanliness

Another group of students created awareness among villagers about the plastic free environment through street theatre in **Thirumalnatham** on 11.12.2020. They portrayed the ill effects of plastic usages such as environment pollution, water scarcity, health problems and so on.