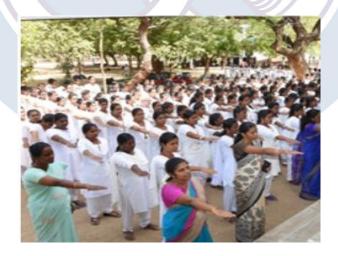

On 16<sup>th</sup> of January students of Fatima College took an Oath of Swachhata Pakhwada. The objectives and vision of Swachhata Pakhwada were clearly explained to the students. They pledged to make their society clean.

Swachhata Pakhwada - Oath Taking