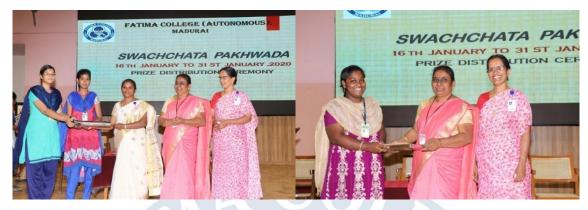

### **Valediction (31.01.2020)**

Valedictory function of Swachhata Pakhwada was held in Jubilee Hall, Fatima College on 31.01.2020. The Vice Principal II (Shift – I) and the Part V Coordinator, Dr. G. Uma were the Chief guests. She distributed the prizes for winners of the various competitions held.

**Prize Winners in various activities received Prizes** 

Dr. R. Angel, The AICUF Coordinator, Dr. M. Ragam, The NSS Coordinator presenting the report of Swachhata Pakhwada activities done

Criterion : III – Research, Innovations and Extension