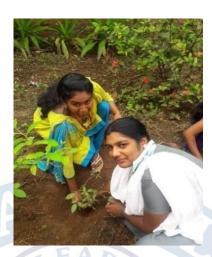

#### Plantation of Saplings (17-02-2020)

On 17<sup>th</sup> October, 2019 students of Fatima College successfully organised the event of tree saplings and herb plantation in the college near Self-financing canteen as part of Swachhata Pakhwada activities. They planted saplings of different

Criterion : III – Research, Innovations and Extension

Metric : 3.6.3 & 3.6.4 Extension Activities

**Year** : 2019 – 2020

kinds of trees and medicinal herbs like Aadadhodha, Solanum Procumbens, Cartharanthus roseus, vitex negundo, kalmegh, Adhatodavasica and medicinal herb aloevera in herbal garden.

### **Planting saplings in College Campus**