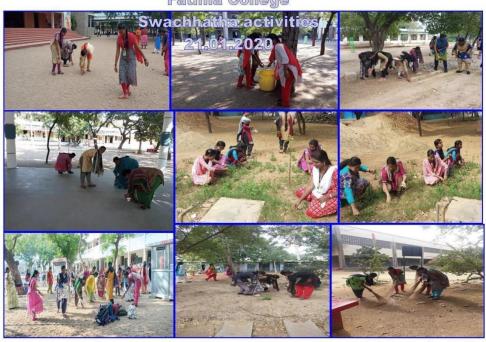

### **Cleaning Drive**

As part of the **Swachhata Pakhwada** activities, cleaning drive was organized in the Fatima College campus on 21.01.2020. The NSS volunteers and programme officers from all eight units were actively involved in the following cleaning activities.

### Swachhata activities carried out in the college campus