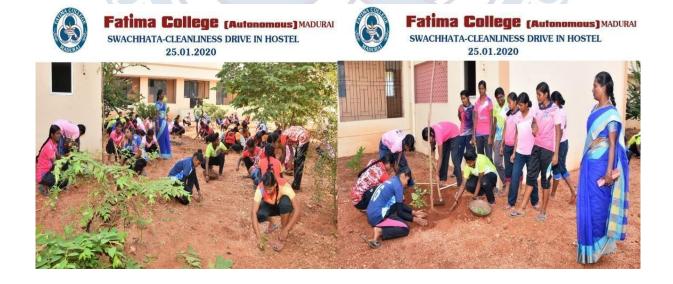

As a part of Swachhta Pakhwada initiated by MHRD and UGC, a cleanliness drive was carried out on Saturday (25.01.2020) afternoon in the hostel.120 students and staff participated in it.

Criterion: III – Research, Innovations and Extension

#### Fatima College (Autonomous) MADURAI SWACHHATA-CLEANLINESS DRIVE IN HOSTEL 25.01.2020

A healthy mind lives in a healthy body. Mental health is imperative for physical health. Mess is the place which serves food and cleanliness of this place is very essential. The activities taken up during this period included inspection of the quality of food prepared and the cleanliness of the vessels, utensils, appliances and gadgets used for cooking in the mess. The storage facilities for food grains were checked thoroughly. Our students checked the drainage facility which was also well planned and built. Students instructed the mess workers about segregation of waste into disposable and non-disposable and proper disposing of them. We are very happy and proud to register that our hostel produces quality, hygienic food, ensuring the good health of the inmates.