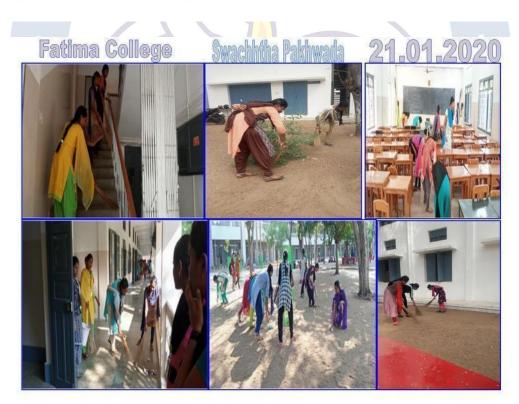

### **Cleaning Drive**

As part of the **Swachhata Pakhwada** activities, cleaning drive was organized in the Fatima College campus on 21.01.2020. The NSS volunteers and programme officers from all eight units were actively involved in the following cleaning activities.

### **Cleaning of the Library**