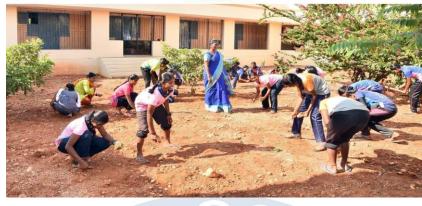

#### Plantation of Saplings (17-02-2020)

On 17<sup>th</sup> October, 2019 students of Fatima College successfully organised the event of tree saplings and herb plantation in the college near Self-financing canteen as part of Swachhata Pakhwada activities. They planted saplings of different

Criterion : III – Research, Innovations and Extension

Metric : 3.6.3 & 3.6.4 Extension Activities

**Year** : 2019 – 2020

kinds of trees and medicinal herbs like Aadadhodha, Solanum Procumbens, Cartharanthus roseus, vitex negundo, kalmegh, Adhatodavasica and medicinal herb aloevera in herbal garden.

### **Planting saplings in College Campus**