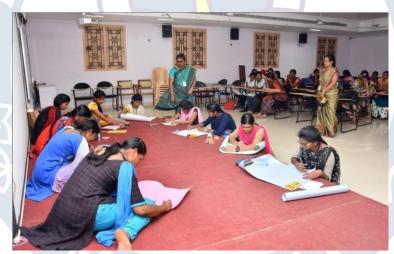

### Competitions (18-02-2020 & 20-02-2020)

Speech, essay writing, poster making and slogan writing competitions were organized to create awareness about cleanliness among the students of Fatima College on 20<sup>th</sup> January, 2020 at MBH from 2.00 to 3.00 pm. About 50 students participated in the competition and expressed their views, ideas through their artistic thoughts in diagram, colour, slogans and their emotions flow through their pens and their thoughts piece through the air.

#### • POSTER MAKING

Students had an active participation in a Poster Making competition under the theme, "Water Conservation". They came up with beautiful and vibrant posters with a message. S.Deninka of I BBA won the first prize and N. Madhumitha of I BCA received the second prize.

#### • SLOGAN WRITING

Following the Speech competition and Poster Making competition slogan Competition was also conducted on the same day . S.Sugapriya of II Maths A Sec and P. Sindhu of I BA English won the first and the second prizes respectively.