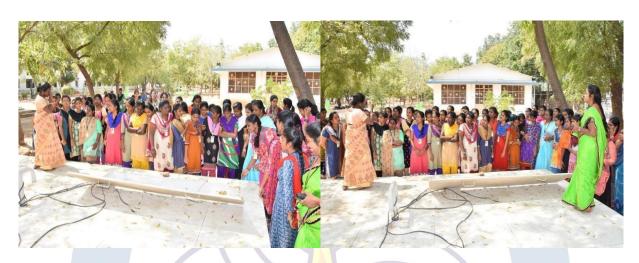

On 16<sup>th</sup> of January students of Fatima College took an Oath of Swachhata Pakhwada. The objectives and vision of Swachhata Pakhwada were clearly explained to the students. They pledged to make their society clean.

Swachhata Pakhwada - Oath Taking