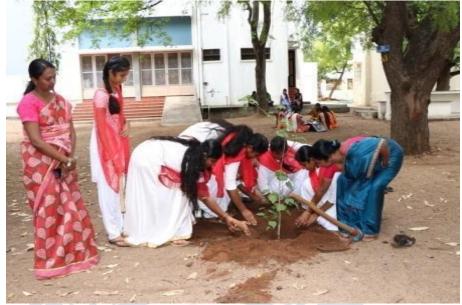

Plantation of Saplings (17-02-2020)

On 17<sup>th</sup> October, 2019 students of Fatima College successfully organised the event of tree saplings and herb plantation in the college near Self-financing canteen as part of Swachhata Pakhwada activities. They planted saplings of different



Criterion : III – Research, Innovations and Extension

Metric : 3.6.3 & 3.6.4 Extension Activities

**Year** : 2019 – 2020



kinds of trees and medicinal herbs like Aadadhodha, Solanum Procumbens, Cartharanthus roseus, vitex negundo, kalmegh, Adhatodavasica and medicinal herb aloevera in herbal garden.







Planting aloevera and other medicinal plants in the herbal garden





Criterion : III – Research, Innovations and Extension

Metric : 3.6.3 & 3.6.4 Extension Activities

**Year** : 2019 – 2020







ADURA



Criterion : III - Research, Innovations and Extension

Metric : 3.6.3 & 3.6.4 Extension Activities

**Year** : 2019 – 2020



### **Planting saplings in College Campus**





### Competitions (18-02-2020 & 20-02-2020)

Speech, essay writing, poster making and slogan writing competitions were organized to create awareness about cleanliness among the students of Fatima College on 20<sup>th</sup> January, 2020 at MBH from 2.00 to 3.00 pm. About 50 students participated in the competition and expressed their views, ideas through their artistic thoughts in diagram, colour, slogans and their emotions flow through their pens and their thoughts piece through the air.



## $NAAC-4^{th}\ CYCLE-Self\ Study\ Report\ (SSR)$



Criterion : III – Research, Innovations and Extension

Metric