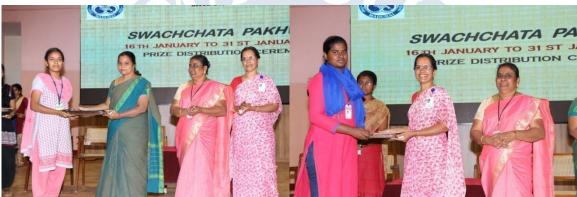

### **Valediction (31.01.2020)**

Valedictory function of Swachhata Pakhwada was held in Jubilee Hall, Fatima College on 31.01.2020. The Vice Principal II (Shift – I) and the Part V Coordinator, Dr. G. Uma were the Chief guests. She distributed the prizes for winners of the various competitions held.

Criterion: III – Research, Innovations and Extension

Metric : 3.6.3 & 3.6.4 Extension Activities

Chief Guest Dr. G. Uma, Vice Principal (Shift – I), Fatima College, explaining the benefits of the Swachhata Pakhwada Activities

**Prize Winners in various activities received Prizes** 

Dr. R. Angel, The AICUF Coordinator, Dr. M. Ragam, The NSS Coordinator presenting the report of Swachhata Pakhwada activities done

Criterion : III – Research, Innovations and Extension