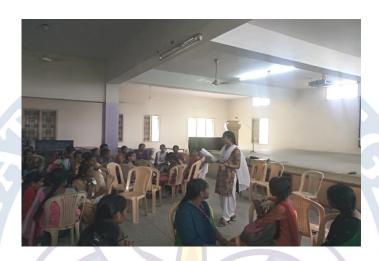

### **Valediction (31.01.2020)**

Valedictory function of Swachhata Pakhwada was held in Jubilee Hall, Fatima College on 31.01.2020. The Vice Principal II (Shift – I) and the Part V Coordinator, Dr. G. Uma were the Chief guests. She distributed the prizes for winners of the various competitions held.

Criterion: III – Research, Innovations and Extension

Metric : 3.6.3 & 3.6.4 Extension Activities

Chief Guest Dr. G. Uma, Vice Principal (Shift – I), Fatima College, explaining the benefits of the Swachhata Pakhwada Activities