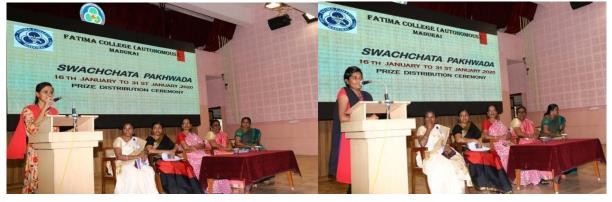

### **Valediction (31.01.2020)**

Valedictory function of Swachhata Pakhwada was held in Jubilee Hall, Fatima College on 31.01.2020. The Vice Principal II (Shift – I) and the Part V Coordinator, Dr. G. Uma were the Chief guests. She distributed the prizes for winners of the various competitions held.

Criterion: III – Research, Innovations and Extension

Metric : 3.6.3 & 3.6.4 Extension Activities

Chief Guest Dr. G. Uma, Vice Principal (Shift – I), Fatima College, explaining the benefits of the Swachhata Pakhwada Activities

**Prize Winners in various activities received Prizes** 

Dr. R. Angel, The AICUF Coordinator, Dr. M. Ragam, The NSS Coordinator presenting the report of Swachhata Pakhwada activities done

Criterion : III – Research, Innovations and Extension