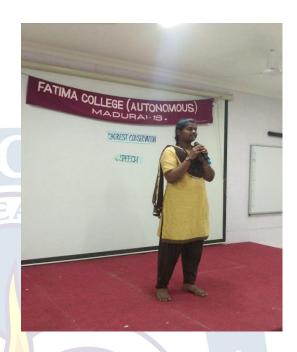

#### **Competitions on Forest Conservation (24.01.2020)**

Slogan writing, poster making and speech competitions on the topic 'Forest Conservation' was conducted on 25.01.2020 in Fatima College (Autonomous), Madurai. About 40 students participated in these competition and the students were motivated to work towards Forest Conservation. The prize winners are as follows:

#### C) **SPEECH**

i) R. ISWARYA (II BSC CHEMISTRY)

ii) S.ANALI (III BSC MATHEMATICS)

iii) S.SATHIYA PRIYA (I B.A HISTORY)

- I PRIZE

· II PRIZE

- III PRIZE

leanliness Drive in hostel with active participation of students and staff (25-01-2020)