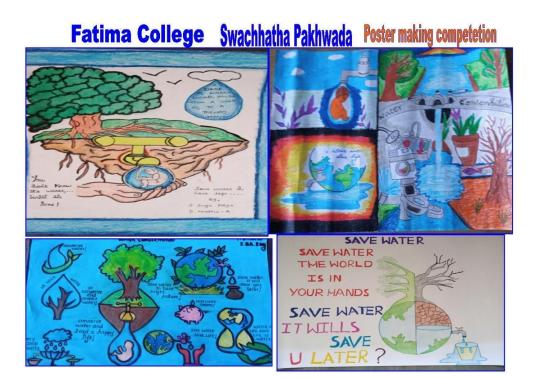

#### • POSTER MAKING

Students had an active participation in a Poster Making competition under the theme, "Water Conservation". They came up with beautiful and vibrant posters with a message. S.Deninka of I BBA won the first prize and N. Madhumitha of I BCA received the second prize.

#### **Competitions on Forest Conservation (24.01.2020)**

Slogan writing, poster making and speech competitions on the topic 'Forest Conservation' was conducted on 25.01.2020 in Fatima College (Autonomous), Madurai. About 40 students participated in these competition and the students were motivated to work towards Forest Conservation. The prize winners are as follows:

### B) **POSTER MAKING**:

i) S. NITHYA SHREE & V. VIJETA (II B.COM) - I PRIZE

ii) P. MARI MANJU LAKSHMI (II B.A ECONOMICS)

& SUNDARI (II BSC PHYSICS) - II PRIZE

iii) A. SOPHIA & A.SMILEY AMAMA PHILOMMINA

(II B.COM) - III PRIZE