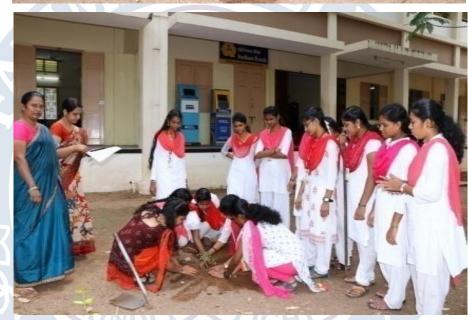

lantation of Saplings (17-02-2020)

On 17<sup>th</sup> October, 2019 students of Fatima College successfully organised the event of tree saplings and herb plantation in the college near Self-financing canteen as part of Swachhata Pakhwada activities. They planted saplings of different



Criterion : III – Research, Innovations and Extension

Metric : 3.6.3 & 3.6.4 Extension Activities

**Year** : 2019 – 2020



kinds of trees and medicinal herbs like Aadadhodha, Solanum Procumbens, Cartharanthus roseus, vitex negundo, kalmegh, Adhatodavasica and medicinal herb aloevera in herbal garden.







Planting aloevera and other medicinal plants in the herbal garden





Criterion : III – Research, Innovations and Extension

Metric : 3.6.3 & 3.6.4 Extension Activities

**Year** : 2019 – 2020







ADURA



Criterion : III - Research, Innovations and Extension

Metric : 3.6.3 & 3.6.4 Extension Activities

**Year** : 2019 – 2020



### **Planting saplings in College Campus**





### Competitions (18-02-2020 & 20-02-2020)

Speech, essay writing, poster making and slogan writing competitions were organized to create awareness about cleanliness among the students of Fatima College on 20<sup>th</sup> January, 2020 at MBH from 2.00 to 3.00 pm. About 50 students participated in the competition and expressed their views, ideas through their artistic thoughts in diagram, colour, slogans and their emotions flow through their pens and their thoughts piece through the air.



## $NAAC-4^{th}\ CYCLE-Self\ Study\ Report\ (SSR)$



Criterion : III – Research, Innovations and Extension

Metric :