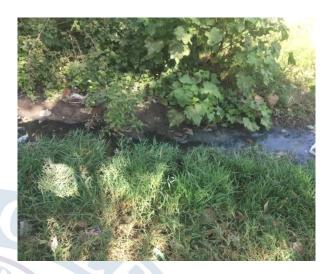

#### Plantation of Saplings (17-02-2020)

On 17<sup>th</sup> October, 2019 students of Fatima College successfully organised the event of tree saplings and herb plantation in the college near Self-financing canteen as part of Swachhata Pakhwada activities. They planted saplings of different

Criterion : III – Research, Innovations and Extension

Metric : 3.6.3 & 3.6.4 Extension Activities

**Year** : 2019 – 2020

kinds of trees and medicinal herbs like Aadadhodha, Solanum Procumbens, Cartharanthus roseus, vitex negundo, kalmegh, Adhatodavasica and medicinal herb aloevera in herbal garden.