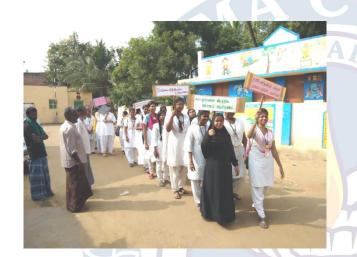

#### Activities in the adopted Village in association with NGOs (29.01.20 & 30.01.20)

As part of Swatchhata Pakhwada activities Fatima College organized various activities to create awareness about ban on plastic material meant for one time usage only, on 29<sup>th</sup> January 2020. The main objectives of the visit is to create awareness to the village people on the above topics through Street Play, Rally, Skit, Poems and display of Banners. Students took out an awareness rally and they interacted with many residents of the area and urged them to take remedial measure to ensure clean and hygienic environment.

Rally to create awareness about ban on Plastic Material meant for one time usage only