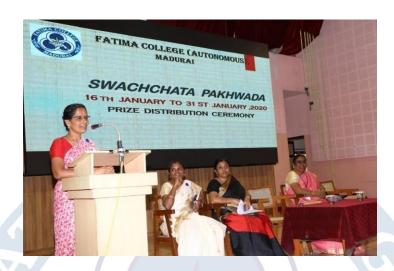

### **Valediction (31.01.2020)**

Valedictory function of Swachhata Pakhwada was held in Jubilee Hall, Fatima College on 31.01.2020. The Vice Principal II (Shift – I) and the Part V Coordinator, Dr. G. Uma were the Chief guests. She distributed the prizes for winners of the various competitions held.

Criterion: III – Research, Innovations and Extension

Metric : 3.6.3 & 3.6.4 Extension Activities

Chief Guest Dr. G. Uma, Vice Principal (Shift – I), Fatima College, explaining the benefits of the Swachhata Pakhwada Activities