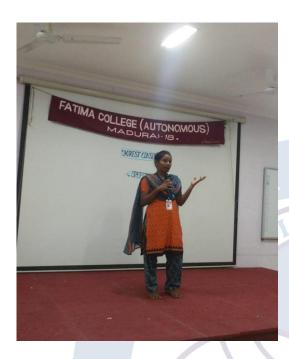

#### **Competitions on Water Conservation (22-01-2020)**

#### • SPEECH COMPETITION:

The theme of the competition was Water Conservation. It was conducted to spread awareness of the preservation of water bodies across the country.