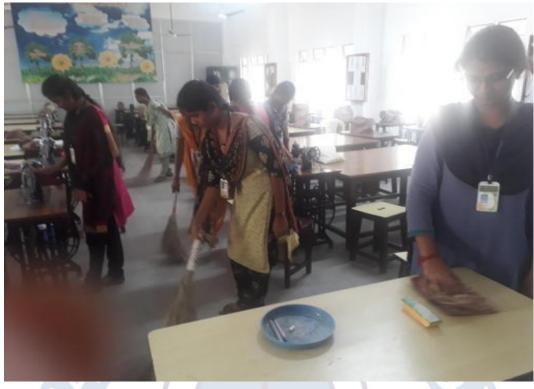

### **Cleaning Drive**

As part of the **Swachhata Pakhwada** activities, cleaning drive was organized in the Fatima College campus on 21.01.2020. The NSS volunteers and programme officers from all eight units were actively involved in the following cleaning activities.

### Swachhata activities at Laboratory, Class room and Corridor

Fatima College

### Swachhata activities carried out in the college campus