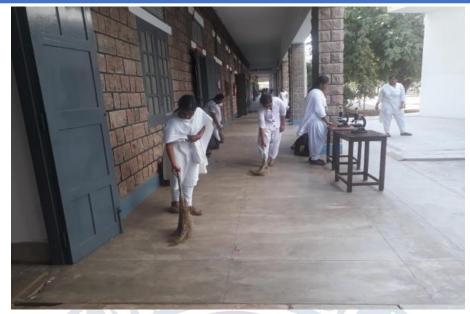

### Swachhata activities at Laboratory, Class room and Corridor

Fatima College

### Swachhata activities carried out in the college campus