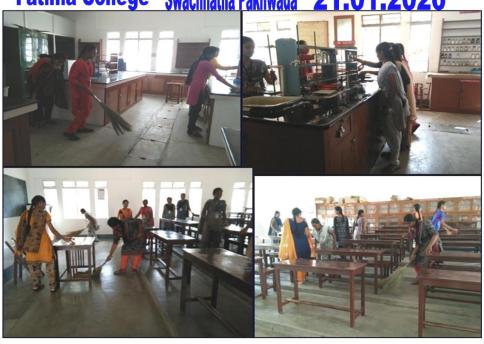

### **Cleaning Drive**

As part of the **Swachhata Pakhwada** activities, cleaning drive was organized in the Fatima College campus on 21.01.2020. The NSS volunteers and programme officers from all eight units were actively involved in the following cleaning activities.

### Swachhata activities at Laboratory, Class room and Corridor

Fatima College

### Swachhata activities carried out in the college campus