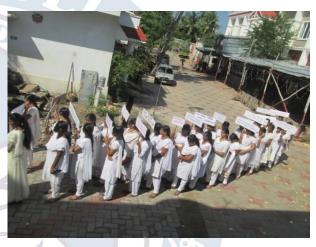

On 16<sup>th</sup> of January students of Fatima College took an Oath of Swachhata Pakhwada. The objectives and vision of Swachhata Pakhwada were clearly explained to the students. They pledged to make their society clean.

Swachhata Pakhwada - Oath Taking