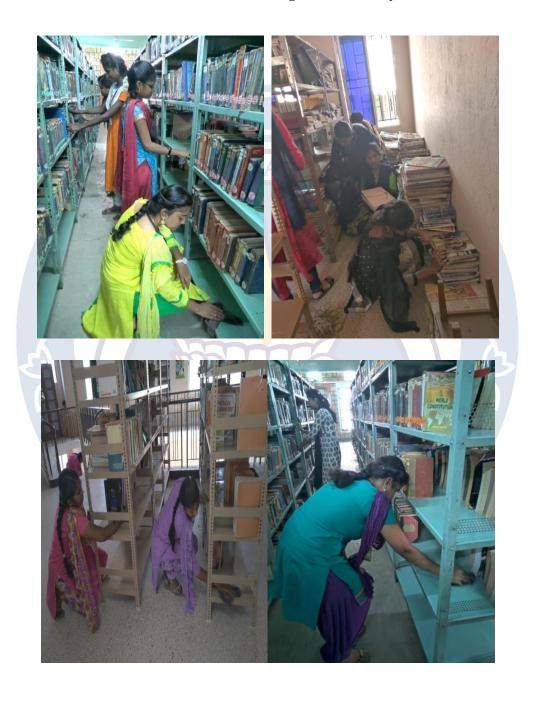

### **Cleaning Drive**

As part of the **Swachhata Pakhwada** activities, cleaning drive was organized in the Fatima College campus on 21.01.2020. The NSS volunteers and programme officers from all eight units were actively involved in the following cleaning activities.

### **Cleaning of the Library**