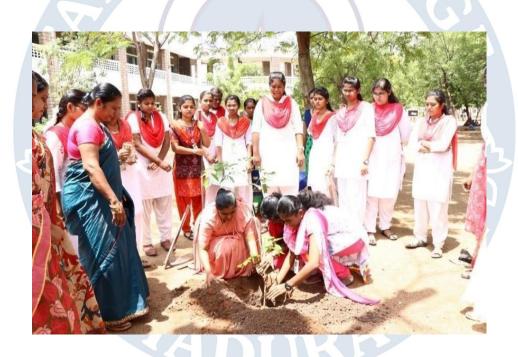

#### Plantation of Saplings (17-02-2020)

On 17<sup>th</sup> October, 2019 students of Fatima College successfully organised the event of tree saplings and herb plantation in the college near Self-financing canteen as part of Swachhata Pakhwada activities. They planted saplings of different

Criterion : III – Research, Innovations and Extension

Metric : 3.6.3 & 3.6.4 Extension Activities

**Year** : 2019 – 2020

kinds of trees and medicinal herbs like Aadadhodha, Solanum Procumbens, Cartharanthus roseus, vitex negundo, kalmegh, Adhatodavasica and medicinal herb aloevera in herbal garden.