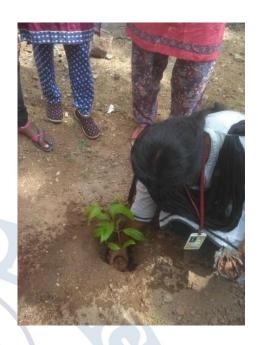

#### Plantation of Saplings (17-02-2020)

On 17<sup>th</sup> October, 2019 students of Fatima College successfully organised the event of tree saplings and herb plantation in the college near Self-financing canteen as part of Swachhata Pakhwada activities. They planted saplings of different

Criterion : III – Research, Innovations and Extension

Metric : 3.6.3 & 3.6.4 Extension Activities

**Year** : 2019 – 2020

kinds of trees and medicinal herbs like Aadadhodha, Solanum Procumbens, Cartharanthus roseus, vitex negundo, kalmegh, Adhatodavasica and medicinal herb aloevera in herbal garden.

### **Planting saplings in College Campus**