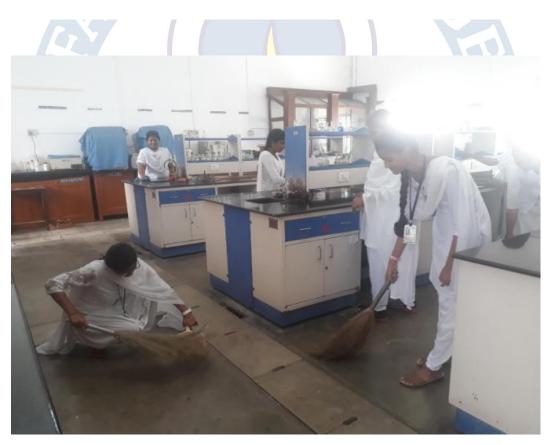

### **Cleaning Drive**

As part of the **Swachhata Pakhwada** activities, cleaning drive was organized in the Fatima College campus on 21.01.2020. The NSS volunteers and programme officers from all eight units were actively involved in the following cleaning activities.

### Swachhata activities at Laboratory, Class room and Corridor

Fatima College

### Swachhata activities carried out in the college campus