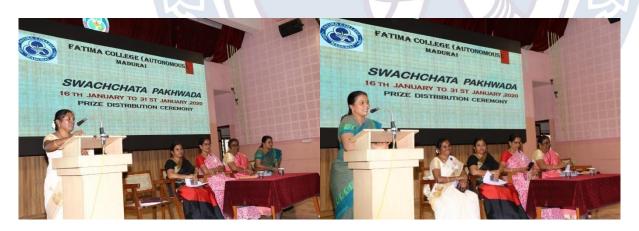

### **Valediction (31.01.2020)**

Valedictory function of Swachhata Pakhwada was held in Jubilee Hall, Fatima College on 31.01.2020. The Vice Principal II (Shift – I) and the Part V Coordinator, Dr. G. Uma were the Chief guests. She distributed the prizes for winners of the various competitions held.

Criterion: III – Research, Innovations and Extension

Metric : 3.6.3 & 3.6.4 Extension Activities

Chief Guest Dr. G. Uma, Vice Principal (Shift – I), Fatima College, explaining the benefits of the Swachhata Pakhwada Activities

**Prize Winners in various activities received Prizes** 

Dr. R. Angel, The AICUF Coordinator, Dr. M. Ragam, The NSS Coordinator presenting the report of Swachhata Pakhwada activities done

Criterion : III – Research, Innovations and Extension