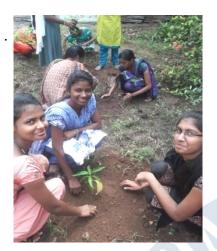

#### Plantation of Saplings (17-02-2020)

On 17<sup>th</sup> October, 2019 students of Fatima College successfully organised the event of tree saplings and herb plantation in the college near Self-financing canteen as part of Swachhata Pakhwada activities. They planted saplings of different

Criterion : III – Research, Innovations and Extension

Metric : 3.6.3 & 3.6.4 Extension Activities

**Year** : 2019 – 2020

kinds of trees and medicinal herbs like Aadadhodha, Solanum Procumbens, Cartharanthus roseus, vitex negundo, kalmegh, Adhatodavasica and medicinal herb aloevera in herbal garden.

### **Planting saplings in College Campus**