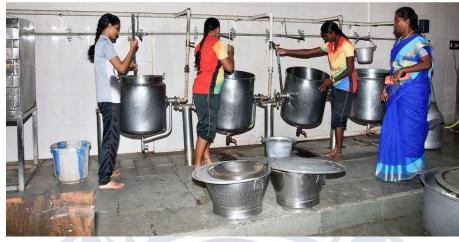

As a part of Swachhta Pakhwada initiated by MHRD and UGC, a cleanliness drive was carried out on Saturday (25.01.2020) afternoon in the hostel.120 students and staff participated in it.

Criterion: III – Research, Innovations and Extension

#### Fatima College (Autonomous) MADURAI SWACHHATA-CLEANLINESS DRIVE IN HOSTEL 25.01.2020

A healthy mind lives in a healthy body. Mental health is imperative for physical health. Mess is the place which serves food and cleanliness of this place is very essential. The activities taken up during this period included inspection of the quality of food prepared and the cleanliness of the vessels, utensils, appliances and gadgets used for cooking in the mess. The storage facilities for food grains were checked thoroughly. Our students checked the drainage facility which was also well planned and built. Students instructed the mess workers about segregation of waste into disposable and non-disposable and proper disposing of them. We are very happy and proud to register that our hostel produces quality, hygienic food, ensuring the good health of the inmates.