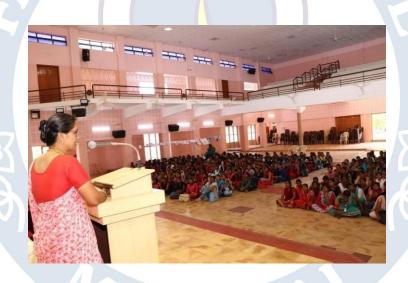

On 16<sup>th</sup> of January students of Fatima College took an Oath of Swachhata Pakhwada. The objectives and vision of Swachhata Pakhwada were clearly explained to the students. They pledged to make their society clean.

Swachhata Pakhwada - Oath Taking