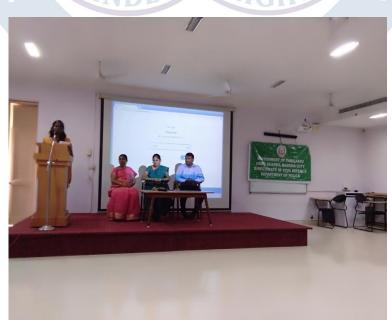

# Dr.A.Sagaya Jency, Deputy Area Commander, Home Guards, Madurai City, Directorate of Civil Defence, Govt. of Tamil Nadu addressing the students

Dist. Co-ordinator, Women and Child Welfare wing, Indian Red Cross Society, Madurai Dist explaining the need for Gender Equality