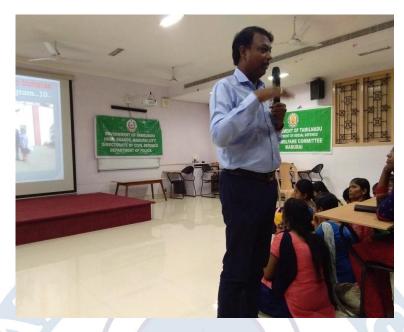

### WELFARE OF FEMALE CHILDREN AND WOMEN

Date: 05-12-2019

Time: 2.30 PM – 4 PM

**Venue: Smart Room** 

Topic: Welfare of Female Children and Women

No. of Participants: 30

On 5<sup>th</sup> December 2019, Dr.A.Sagaya Jency, Deputy Area Commander, Home Guards, Madurai City, Directorate of Civil Defence, Govt. of Tamil Nadu, and the Dist. Co-ordinator, Women and Child Welfare wing, Indian Red Cross Society, Madurai Dist, gave a motivational speech on female children welfare and helplines for homeless children and women.

# Dr.A.Sagaya Jency, Deputy Area Commander, Home Guards, Madurai City, Directorate of Civil Defence, Govt. of Tamil Nadu addressing the students

Dist. Co-ordinator, Women and Child Welfare wing, Indian Red Cross Society, Madurai Dist explaining the need for Gender Equality