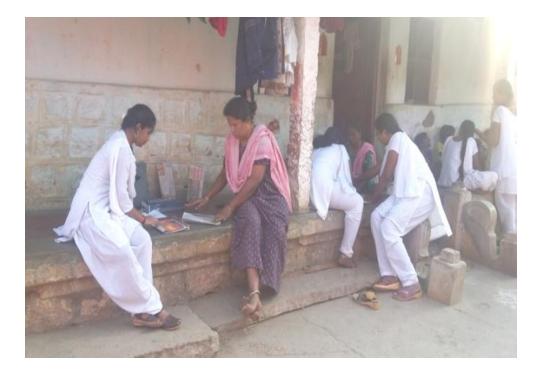

Students visited Thirumalnatham on 19.1.2019. They trained the villagers to make paper bags. The villagers also said that the training was very much useful in their daily life.

Children observing paper bag by the students in Thirumalnatham on 19.1.2019