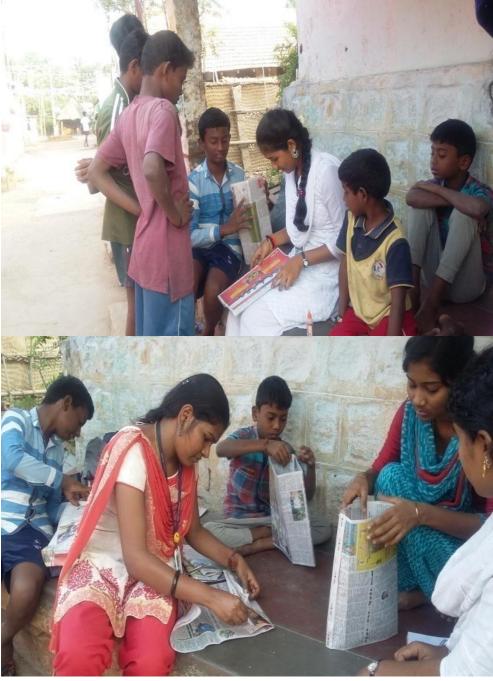

Students visited Thirumalnatham on 19.1.2019. They trained the villagers to make paper bags. The villagers also said that the training was very much useful in their daily life.

Children observing paper bag by the students in Thirumalnatham on 19.1.2019