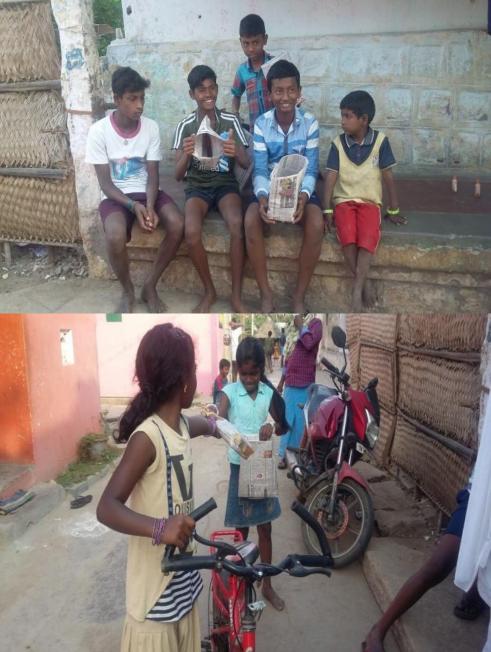

Students visited Thirumalnatham on 19.1.2019. They trained the villagers to make paper bags. The villagers also said that the training was very much useful in their daily life.

Children observing paper bag by the students in Thirumalnatham on 19.1.2019