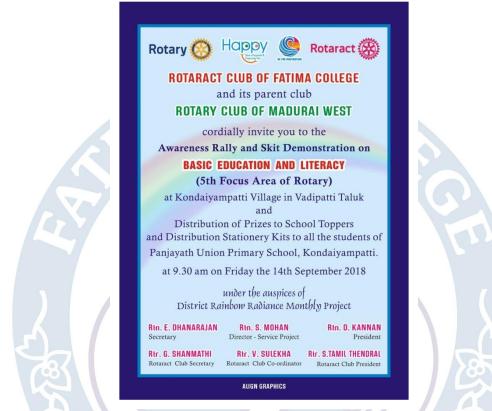

### ROTARACT CLUB OF FATIMA COLLEGE INTERNATIONAL LITERACY DAY CELEBRATION - 2018

: III - Research, Innovations and Extension

Date :4-09-2018 Time : 9 A.M – 12 P.M Venue: Kondayampatti Village No of Participants: 50

"Literacy could be the ladder out of poverty"

World Literacy Day 2018 was celebrated on 4.09.2018 by the students of Fatima College. Rotaract club of Fatima College and Rotary club of Madurai West made this event possible. The residents of Kondayampatti village in Vadipatti Taluk gathered to witness when the students staged a Skit and a Rally. The program paved a way in sowing the seeds of awareness on literacy. The toppers of Panjayat Union Primary school were honored with prizes emphasizing the importance of education.

Mr. Raja Govindasamy (Former Principal, Thiagarajar College of arts and science) conducted an activity for the kids making them realize that happiness uplifts our daily routine. Our students actively took part in the rally in and around the village of kondayampatti emphasizing the significance of education and enacting a skit stressing the importance of education to the students of Panjayat Union Primary school, Kondayampatti as a part of World Literacy Day Campaign.

**Outcome:** The people of Kondaiyampatti village were created an awareness on the importance of literacy and especially of girl children's education.