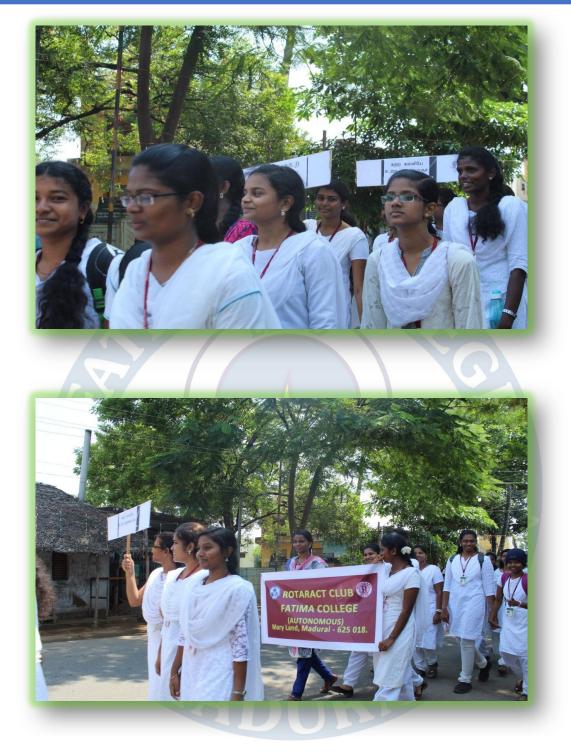

"Literacy could be the ladder out of poverty"

World Literacy Day 2018 was celebrated on 4.09.2018 by the students of Fatima College. Rotaract club of Fatima College and Rotary club of Madurai West made this event possible. The residents of Kondayampatti village in Vadipatti Taluk gathered to witness when the students staged a Skit and a Rally. The program paved a way in sowing the seeds of awareness on literacy. The toppers of Panjayat Union Primary school were honored with prizes emphasizing the importance of education.

Mr. Raja Govindasamy (Former Principal, Thiagarajar College of arts and science) conducted an activity for the kids making them realize that happiness uplifts our daily routine. Our students actively took part in the rally in and around the village of kondayampatti emphasizing the significance of education and enacting a skit stressing the importance of education to the students of Panjayat Union Primary school, Kondayampatti as a part of World Literacy Day Campaign.

#### Students taking a rally in the village to bring awareness on literacy

8

Criterion

Year

Metric

: III - Research, Innovations and Extension
: 3.6.3 & 3.6.4 Extension Activities

: 2018 – 2019