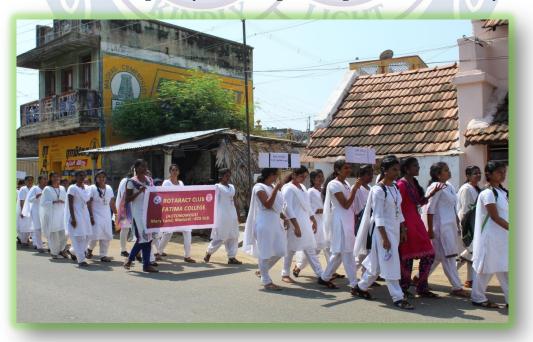

"Literacy could be the ladder out of poverty"

World Literacy Day 2018 was celebrated on 4.09.2018 by the students of Fatima College. Rotaract club of Fatima College and Rotary club of Madurai West made this event possible. The residents of Kondayampatti village in Vadipatti Taluk gathered to witness when the students staged a Skit and a Rally. The program paved a way in sowing the seeds of awareness on literacy. The toppers of Panjayat Union Primary school were honored with prizes emphasizing the importance of education.

Mr. Raja Govindasamy (Former Principal, Thiagarajar College of arts and science) conducted an activity for the kids making them realize that happiness uplifts our daily routine. Our students actively took part in the rally in and around the village of kondayampatti emphasizing the significance of education and enacting a skit stressing the importance of education to the students of Panjayat Union Primary school, Kondayampatti as a part of World Literacy Day Campaign.

#### Students taking a rally in the village to bring awareness on literacy

8

Criterion

Year

Metric

: III - Research, Innovations and Extension
: 3.6.3 & 3.6.4 Extension Activities

: 2018 – 2019