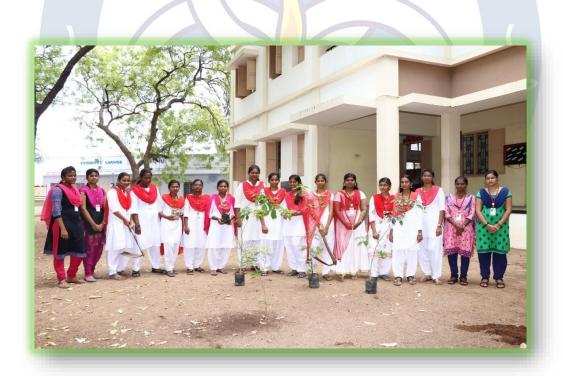

#### YOUTH RED CROSS of FATIMA COLLEGE

**Report on Planting Saplings** 

"True meaning of life is to plant trees"

Date: 27-09-2019

Time: 10 am - 12 pm.

Venue: Fatima College, Madurai

The Youth Red Cross of Fatima College launched an extensive tree plantation program in accordance with information received from Indian Red Cross Society which requested the colleges to join hands with their programs of planting trees throughout Tamil Nadu. The coordinator and Staff In-charge located places in the campus to plant saplings in an organized manner. The saplings were collected by the coordinator and the students in a diligent manner. This programme was organized to restore the ecological crisis of the present day. The afforestation drive was well oriented to the students by the coordinator. The student participants were highly motivated by this idea of Part V. Necessary arrangements were promptly made and the vice principals Rev. Sr. Arul Mary and Dr. Arasammal planted the saplings along with the students. These saplings were also fenced to be monitored in future. Rev. Sr. Arul Mary told the importance of planting trees and added by saying "we should not stop by just planting but granting them good care". She advised the students to water and care for the saplings. This initiative was highly appreciated by the management and created a big impact in the college premises.

#### Students plant saplings to promote Environmental conservation