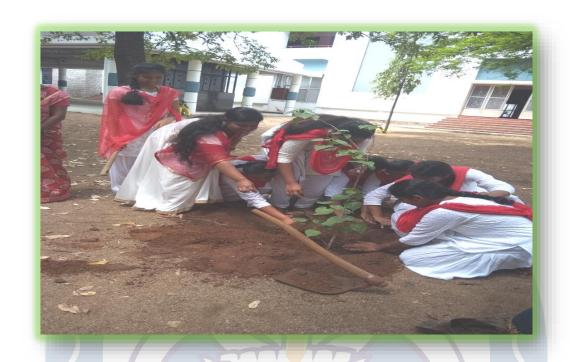

#### YOUTH RED CROSS of FATIMA COLLEGE

**Report on Planting Saplings** 

"True meaning of life is to plant trees"

Date: 27-09-2019

Time: 10 am - 12 pm.

Venue: Fatima College, Madurai

The Youth Red Cross of Fatima College launched an extensive tree plantation program in accordance with information received from Indian Red Cross Society which requested the colleges to join hands with their programs of planting trees throughout Tamil Nadu. The coordinator and Staff In-charge located places in the campus to plant saplings in an organized manner. The saplings were collected by the coordinator and the students in a diligent manner. This programme was organized to restore the ecological crisis of the present day. The afforestation drive was well oriented to the students by the coordinator. The student participants were highly motivated by this idea of Part V. Necessary arrangements were promptly made and the vice principals Rev. Sr. Arul Mary and Dr. Arasammal planted the saplings along with the students. These saplings were also fenced to be monitored in future. Rev. Sr. Arul Mary told the importance of planting trees and added by saying "we should not stop by just planting but granting them good care". She advised the students to water and care for the saplings. This initiative was highly appreciated by the management and created a big impact in the college premises.

#### Students plant saplings to promote Environmental conservation