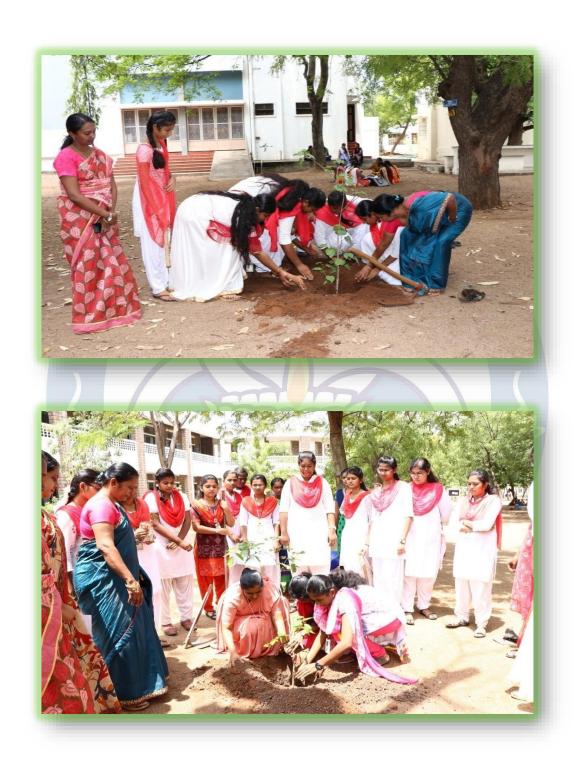

#### YOUTH RED CROSS of FATIMA COLLEGE

**Report on Planting Saplings** 

"True meaning of life is to plant trees"

Date: 27-09-2019

Time: 10 am - 12 pm.

Venue: Fatima College, Madurai

The Youth Red Cross of Fatima College launched an extensive tree plantation program in accordance with information received from Indian Red Cross Society which requested the colleges to join hands with their programs of planting trees throughout Tamil Nadu. The coordinator and Staff In-charge located places in the campus to plant saplings in an organized manner. The saplings were collected by the coordinator and the students in a diligent manner. This programme was organized to restore the ecological crisis of the present day. The afforestation drive was well oriented to the students by the coordinator. The student participants were highly motivated by this idea of Part V. Necessary arrangements were promptly made and the vice principals Rev. Sr. Arul Mary and Dr. Arasammal planted the saplings along with the students. These saplings were also fenced to be monitored in future. Rev. Sr. Arul Mary told the importance of planting trees and added by saying "we should not stop by just planting but granting them good care". She advised the students to water and care for the saplings. This initiative was highly appreciated by the management and created a big impact in the college premises.

### **Planting the Sapling**

Criterion : III – Research, Innovations and Extension

Metric : 3.6.3 & 3.6.4 Extension Activities

**Year** : 2018 – 2019

### **Student Volunteers of Youth Red Cross**

Criterion : III – Research, Innovations and Extension

Metric : 3.6.3 & 3.6.4 Extension Activities

**Year** : 2018 – 2019