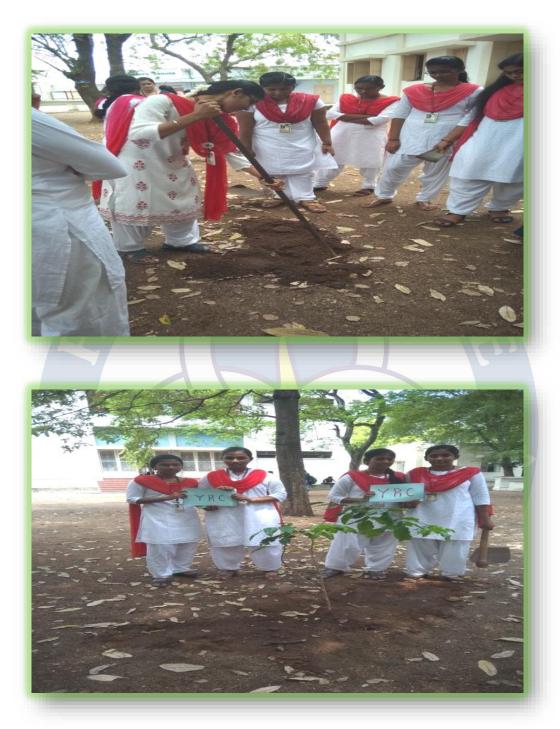

#### YOUTH RED CROSS of FATIMA COLLEGE

**Report on Planting Saplings** 

"True meaning of life is to plant trees"

Date: 27-09-2019

Time: 10 am - 12 pm.

Venue: Fatima College, Madurai

The Youth Red Cross of Fatima College launched an extensive tree plantation program in accordance with information received from Indian Red Cross Society which requested the colleges to join hands with their programs of planting trees throughout Tamil Nadu. The coordinator and Staff In-charge located places in the campus to plant saplings in an organized manner. The saplings were collected by the coordinator and the students in a diligent manner. This programme was organized to restore the ecological crisis of the present day. The afforestation drive was well oriented to the students by the coordinator. The student participants were highly motivated by this idea of Part V. Necessary arrangements were promptly made and the vice principals Rev. Sr. Arul Mary and Dr. Arasammal planted the saplings along with the students. These saplings were also fenced to be monitored in future. Rev. Sr. Arul Mary told the importance of planting trees and added by saying "we should not stop by just planting but granting them good care". She advised the students to water and care for the saplings. This initiative was highly appreciated by the management and created a big impact in the college premises.

### **Planting the Sapling**

Criterion : III – Research, Innovations and Extension

Metric : 3.6.3 & 3.6.4 Extension Activities

**Year** : 2018 – 2019

### **Student Volunteers of Youth Red Cross**

Criterion : III – Research, Innovations and Extension

Metric : 3.6.3 & 3.6.4 Extension Activities

**Year** : 2018 – 2019

### **Active Participants of saving the Environment**

Criterion : III – Research, Innovations and Extension

Metric : 3.6.3 & 3.6.4 Extension Activities

**Year** : 2018 – 2019