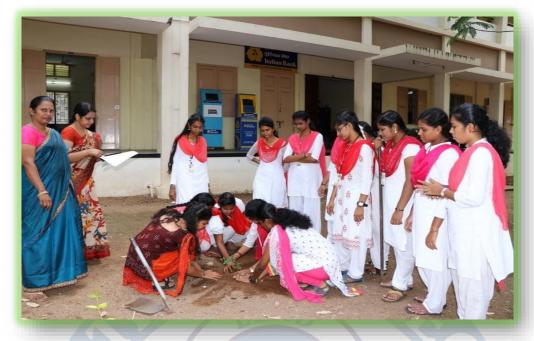

#### YOUTH RED CROSS of FATIMA COLLEGE

**Report on Planting Saplings** 

"True meaning of life is to plant trees"

Date: 27-09-2019

Time: 10 am - 12 pm.

Venue: Fatima College, Madurai

The Youth Red Cross of Fatima College launched an extensive tree plantation program in accordance with information received from Indian Red Cross Society which requested the colleges to join hands with their programs of planting trees throughout Tamil Nadu. The coordinator and Staff In-charge located places in the campus to plant saplings in an organized manner. The saplings were collected by the coordinator and the students in a diligent manner. This programme was organized to restore the ecological crisis of the present day. The afforestation drive was well oriented to the students by the coordinator. The student participants were highly motivated by this idea of Part V. Necessary arrangements were promptly made and the vice principals Rev. Sr. Arul Mary and Dr. Arasammal planted the saplings along with the students. These saplings were also fenced to be monitored in future. Rev. Sr. Arul Mary told the importance of planting trees and added by saying "we should not stop by just planting but granting them good care". She advised the students to water and care for the saplings. This initiative was highly appreciated by the management and created a big impact in the college premises.

### **Active Participants of saving the Environment**

Criterion : III – Research, Innovations and Extension

Metric : 3.6.3 & 3.6.4 Extension Activities

**Year** : 2018 – 2019