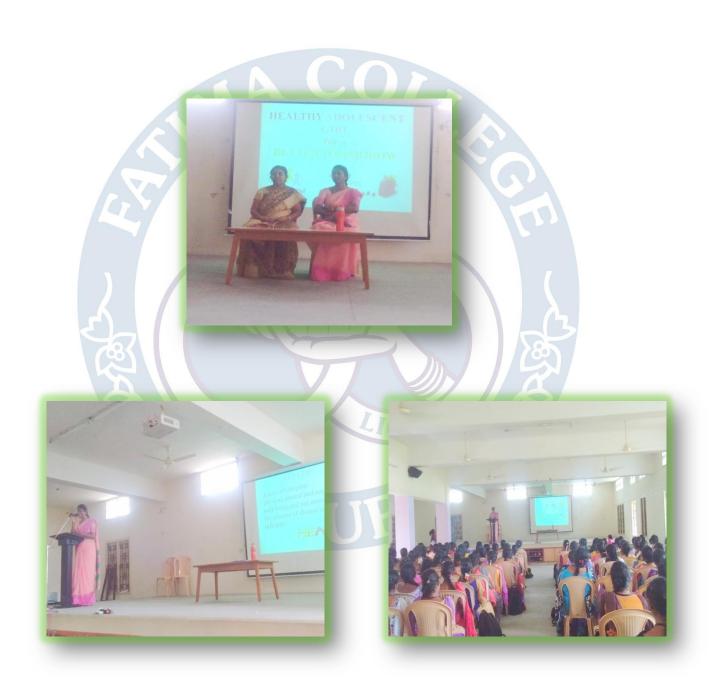

### **PHOTOS**

Dr. S. P. MAGDALENE VIRJINI, Assistant Professor, Department of Home Science, Fatima College addressing the student community

Criterion : III – Research, Innovations and Extension

Metric : 3.6.3 & 3.6.4 Extension Activities